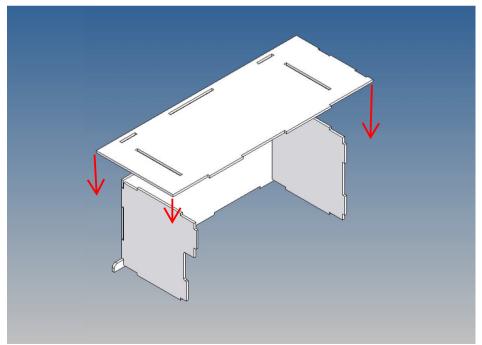

It is very important that at the first construction step paying attention to the correct side to put the box together, so that really produces a left or right box.

It is helpful to fix the parts at first only on a few points with super-glue and after a check along the edges fully with super-glue or a polystyrene-glue.