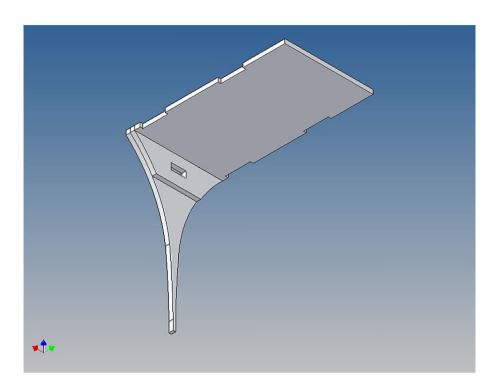

### **General Description**

This polystyrene-milled parts set for a storage box as an accessory to the Tamiya Scania 770S 3-axle (1: 14) designed.

The storage box can be mounted on the vehicle frame and has on the outside of a removable cover, which is held with hooks and magnets (magnets are in a separate bag).

Inside the box technique can be accommodated. .

For mounting on the vehicle frame are at distance spacers, these create a gap to accommodate any existing screw heads on the frame to produce.