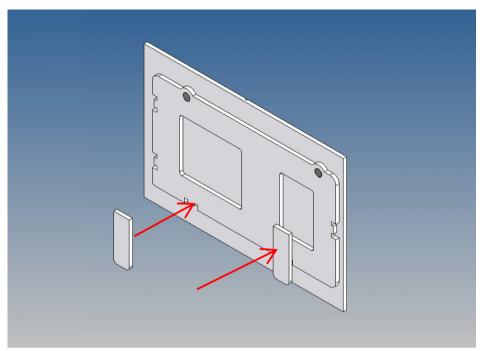

Inside the box technique can be accommodated. .

For mounting on the vehicle frame are at distance spacers, these create a gap to accommodate any existing screw heads on the frame to produce.

It is very important that at the first construction step paying attention to the correct side to put the box together, so that really produces a left or right box.

It is helpful to fix the parts at first only on a few points with super-glue and after a check along the edges fully with super-glue or a polystyrene-glue.