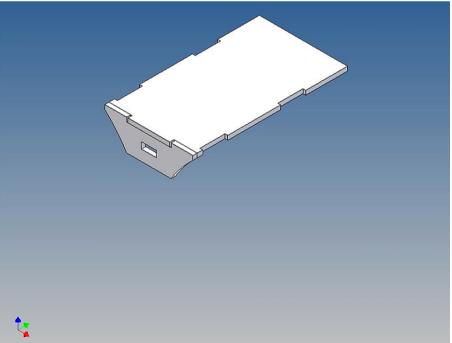

### **General Description**

This polystyrene-milled parts set for a storage box as an accessory to the Tamiya Scania 770S 3-axle (1: 14) designed.

The storage box can be mounted on the vehicle frame and has on the outside of a removable cover, which is held with hooks and magnets (magnets are in a separate bag).

Inside the box technique can be accommodated. .

For mounting on the vehicle frame are at distance spacers, these create a gap to accommodate any existing screw heads on the frame to produce.