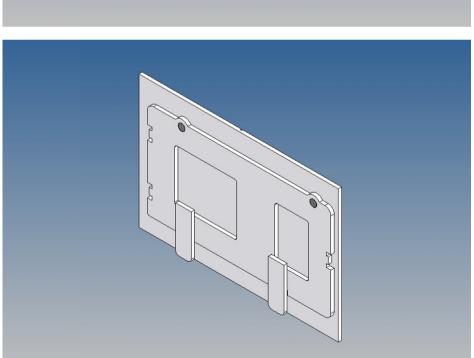

### **General Description**

This polystyrene-milled parts set for a storage box as an accessory to the Tamiya Scania 770S 3-axle (1: 14) designed.

The storage box can be mounted on the vehicle frame and has on the outside of a removable cover, which is held with hooks and magnets (magnets are in a separate bag).

Inside the box technique can be accommodated. .

For mounting on the vehicle frame are at distance spacers, these create a gap to accommodate any existing screw heads on the frame to produce.