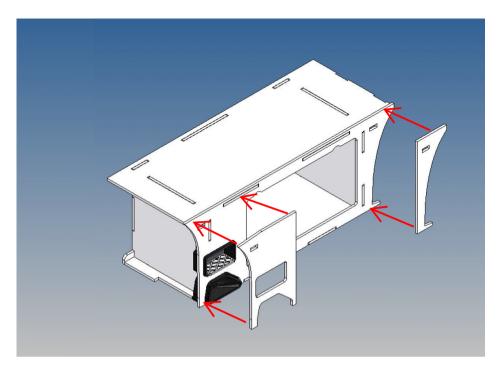

#### **Assembly Procedure**

Before you put the parts together please read the assembly instructions carefully and pay attention to the assembly sequence and test the fitting accuracy of the parts before gluing them together.

It is very important that at the first construction step paying attention to the correct side to put the box together, so that really produces a left or right box.

It is helpful to fix the parts at first only on a few points with super-glue and after a check along the edges fully with super-glue or a polystyrene-glue.