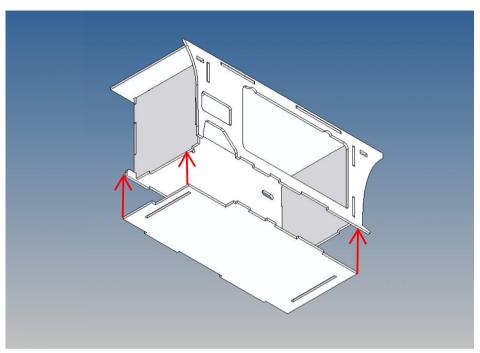

#### **Assembly Procedure**

Before you put the parts together please read the assembly instructions carefully and pay attention to the assembly sequence and test the fitting accuracy of the parts before gluing them together.

It is very important that at the first construction step paying attention to the correct side to put the box together, so that really produces a left or right box.

It is helpful to fix the parts at first only on a few points with super-glue and after a check along the edges fully with super-glue or a polystyrene-glue.