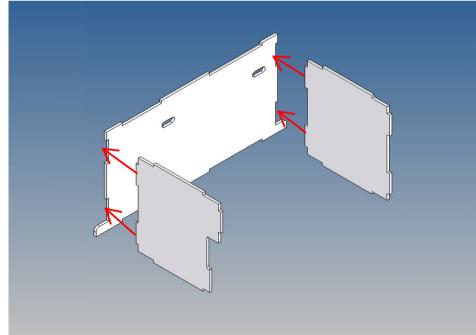

#### **Assembly Procedure**

Before you put the parts together please read the assembly instructions carefully and pay attention to the assembly sequence and test the fitting accuracy of the parts before gluing them together.

It is very important that at the first construction step paying attention to the correct side to put the box together, so that really produces a left or right box.

It is helpful to fix the parts at first only on a few points with super-glue and after a check along the edges fully with super-glue or a polystyrene-glue.