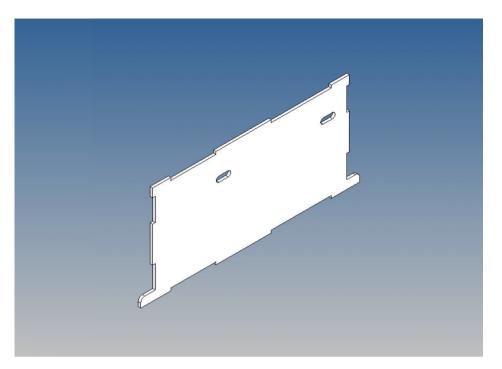

It is very important that at the first construction step paying attention to the correct side to put the box together, so that really produces a left or right box.

It is helpful to fix the parts at first only on a few points with super-glue and after a check along the edges fully with super-glue or a polystyrene-glue.