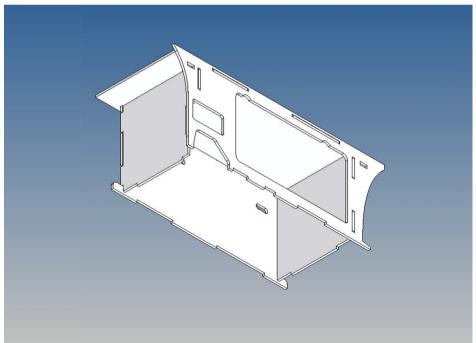

It is very important that at the first construction step paying attention to the correct side to put the box together, so that really produces a left or right box.

It is helpful to fix the parts at first only on a few points with super-glue and after a check along the edges fully with super-glue or a polystyrene-glue.