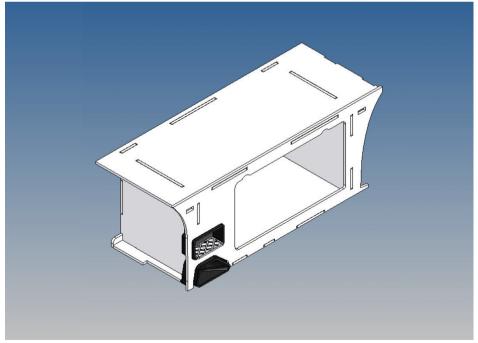

### **General Description**

This polystyrene-milled parts set for a storage box as an accessory to the Tamiya Scania 770S 3-axle (1: 14) designed.

The storage box can be mounted on the vehicle frame and has on the outside of a removable cover, which is held with hooks and magnets (magnets are in a separate bag).

Inside the box technique can be accommodated. .

For mounting on the vehicle frame are at distance spacers, these create a gap to accommodate any existing screw heads on the frame to produce.