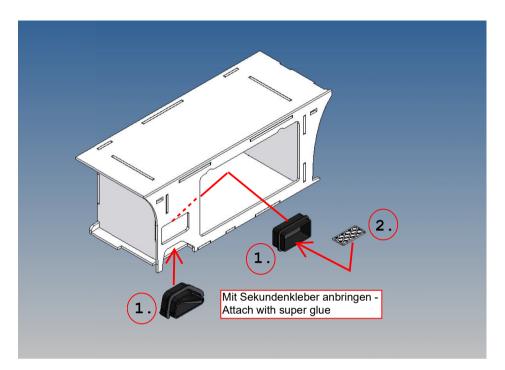

The parts are made of polystyrene, if you use super-glue in combination with activator spray, please be aware that the activator spray can destroy polystyrene – because of that you should use it very carefully or use only polystyrene-glue.

#### Annotation:

For technical reasons delivery also magnets with different dimensions may be enclosed.

Good luck and have fun - your MDTechShop team