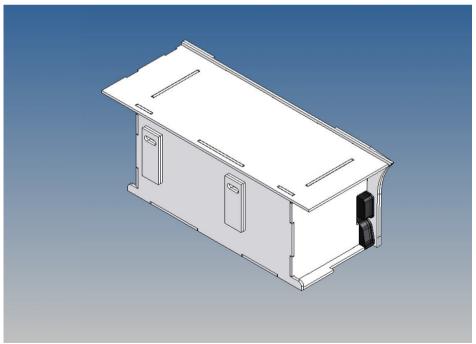

### **General Description**

This polystyrene-milled parts set for a storage box as an accessory to the Tamiya Scania 770S 3-axle (1: 14) designed.

The storage box can be mounted on the vehicle frame and has on the outside of a removable cover, which is held with hooks and magnets (magnets are in a separate bag).

Inside the box technique can be accommodated. .

For mounting on the vehicle frame are at distance spacers, these create a gap to accommodate any existing screw heads on the frame to produce.