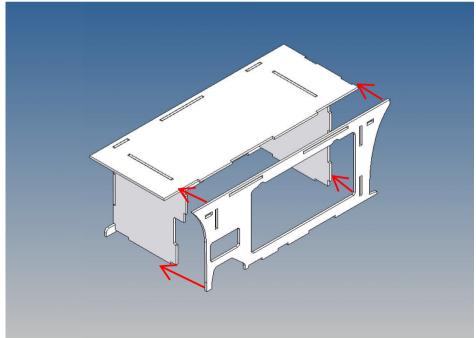

It is very important that at the first construction step paying attention to the correct side to put the box together, so that really produces a left or right box.

It is helpful to fix the parts at first only on a few points with super-glue and after a check along the edges fully with super-glue or a polystyrene-glue.