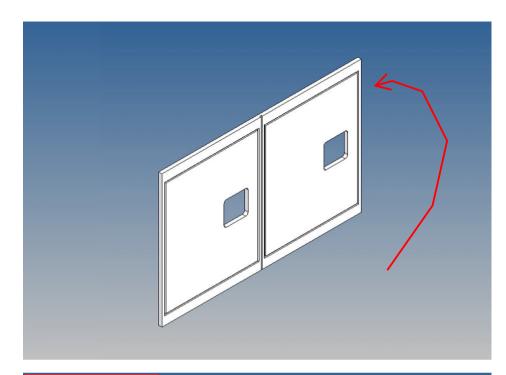

### **General Description**

This polystyrene-milled parts set for a storage box as an accessory to the Tamiya Scania 770S 3-axle (1: 14) designed.

The storage box can be mounted on the vehicle frame and has on the outside of a removable cover, which is held with hooks and magnets (magnets are in a separate bag).