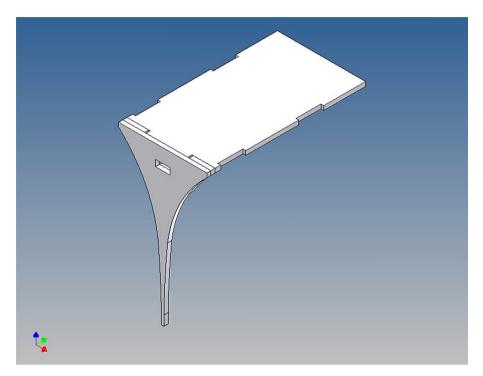

### **General Description**

This polystyrene-milled parts set for a storage box as an accessory to the Tamiya Scania 770S 3-axle (1: 14) designed.

The storage box can be mounted on the vehicle frame and has on the outside of a removable cover, which is held with hooks and magnets (magnets are in a separate bag).

Inside the box technique can be accommodated. .

For mounting on the vehicle frame are at distance spacers, these create a gap to accommodate any existing screw heads on the frame to produce.