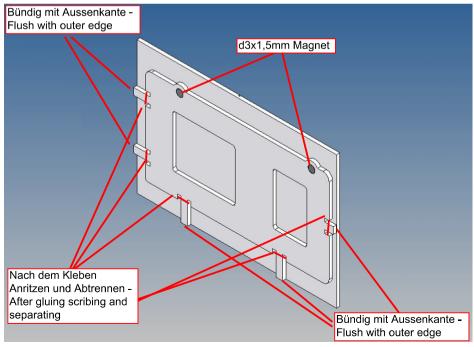

### **General Description**

This polystyrene-milled parts set for a storage box as an accessory to the Tamiya Scania 770S 3-axle (1: 14) designed.

The storage box can be mounted on the vehicle frame and has on the outside of a removable cover, which is held with hooks and magnets (magnets are in a separate bag).

#### Annotation:

For technical reasons delivery also magnets with different dimensions may be enclosed.

Good luck and have fun - your MDTechShop team