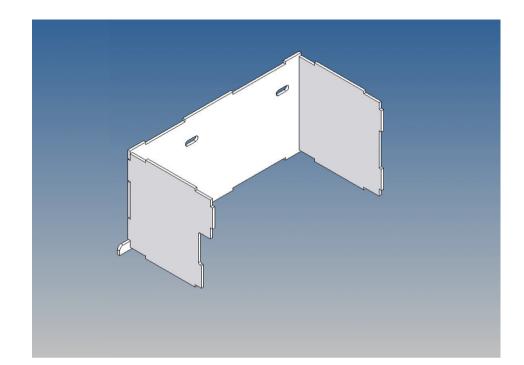

It is very important that at the first construction step paying attention to the correct side to put the box together, so that really produces a left or right box.

It is helpful to fix the parts at first only on a few points with super-glue and after a check along the edges fully with super-glue or a polystyrene-glue.