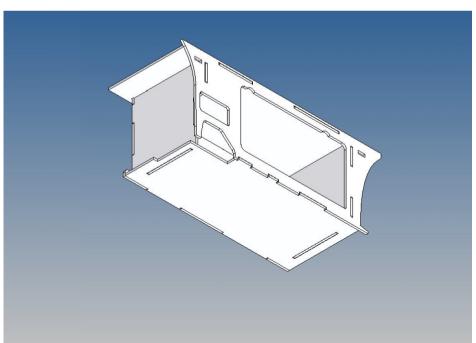

It is very important that at the first construction step paying attention to the correct side to put the box together, so that really produces a left or right box.

It is helpful to fix the parts at first only on a few points with super-glue and after a check along the edges fully with super-glue or a polystyrene-glue.