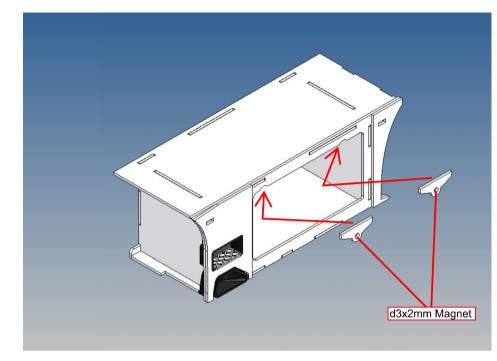

### **General Description**

This polystyrene-milled parts set for a storage box as an accessory to the Tamiya Scania 770S 3-axle (1: 14) designed.

The storage box can be mounted on the vehicle frame and has on the outside of a removable cover, which is held with hooks and magnets (magnets are in a separate bag).

#### Annotation:

For technical reasons delivery also magnets with different dimensions may be enclosed.

Good luck and have fun - your MDTechShop team