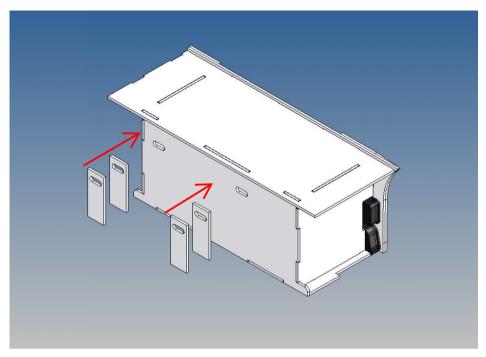

#### **Assembly Procedure**

Before you put the parts together please read the assembly instructions carefully and pay attention to the assembly sequence and test the fitting accuracy of the parts before gluing them together.

It is very important that at the first construction step paying attention to the correct side to put the box together, so that really produces a left or right box.

It is helpful to fix the parts at first only on a few points with super-glue and after a check along the edges fully with super-glue or a polystyrene-glue.