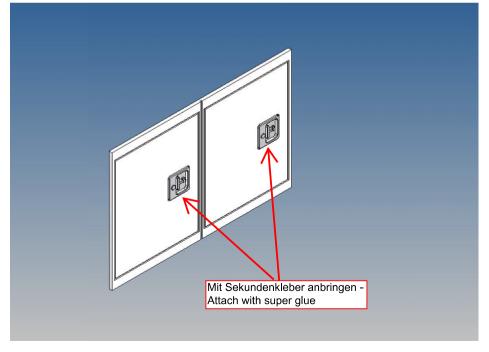

It is very important that at the first construction step paying attention to the correct side to put the box together, so that really produces a left or right box.

It is helpful to fix the parts at first only on a few points with super-glue and after a check along the edges fully with super-glue or a polystyrene-glue.

The parts are made of polystyrene, if you use super-glue in combination with activator spray, please be aware that the activator spray can destroy polystyrene – because of that you should use it very carefully or use only polystyrene-glue.