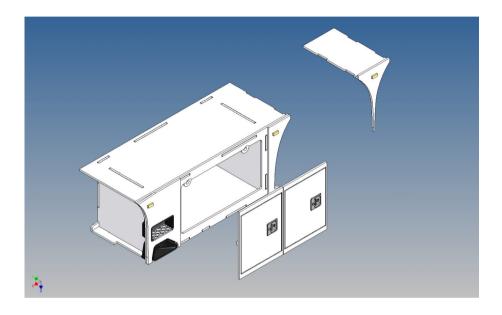

### **General Description**

This polystyrene-milled parts set for a storage box as an accessory to the Tamiya Scania 770S 3-axle (1: 14) designed.

The storage box can be mounted on the vehicle frame and has on the outside of a removable cover, which is held with hooks and magnets (magnets are in a separate bag).

Inside the box technique can be accommodated. .

For mounting on the vehicle frame are at distance spacers, these create a gap to accommodate any existing screw heads on the frame to produce.