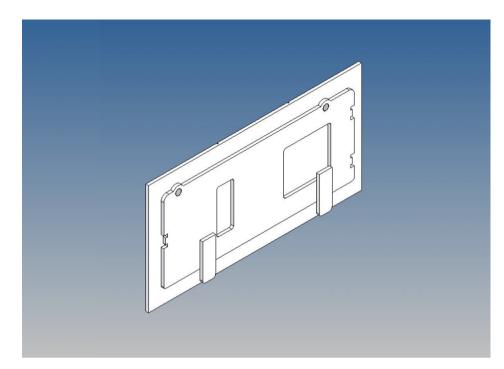

#### **General Description**

This polystyrene-milled parts set for a storage box as an accessory to the Tamiya Scania 770S 3-axle (1: 14) designed.

The storage box can be mounted on the vehicle frame and has on the outside of a removable cover, which is held with hooks and magnets (magnets are in a separate bag).

Inside the box technique can be accommodated. .

For mounting on the vehicle frame are at distance spacers, these create a gap to accommodate any existing screw heads on the frame to produce.