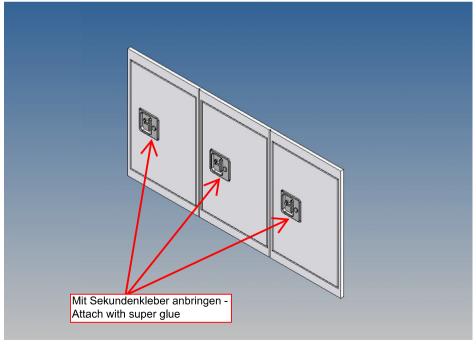

It is very important that at the first construction step paying attention to the correct side to put the box together, so that really produces a left or right box.

It is helpful to fix the parts at first only on a few points with super-glue and after a check along the edges fully with super-glue or a polystyrene-glue.