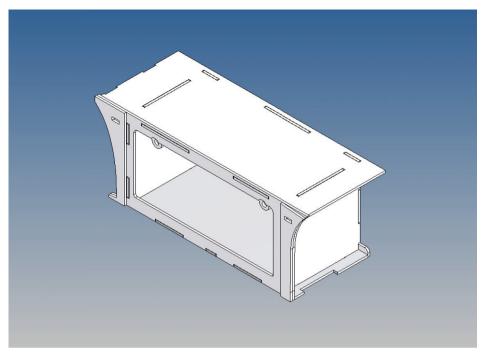

#### **General Description**

This polystyrene-milled parts set for a storage box as an accessory to the Tamiya Scania 770S 3-axle (1: 14) designed.

The storage box can be mounted on the vehicle frame and has on the outside of a removable cover, which is held with hooks and magnets (magnets are in a separate bag).

Inside the box technique can be accommodated. .

For mounting on the vehicle frame are at distance spacers, these create a gap to accommodate any existing screw heads on the frame to produce.