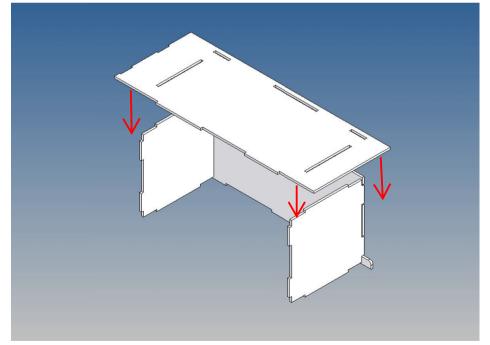

### **Assembly Procedure**

Before you put the parts together please read the assembly instructions carefully and pay attention to the assembly sequence and test the fitting accuracy of the parts before gluing them together.

It is very important that at the first construction step paying attention to the correct side to put the box together, so that really produces a left or right box.

It is helpful to fix the parts at first only on a few points with super-glue and after a check along the edges fully with super-glue or a polystyrene-glue.