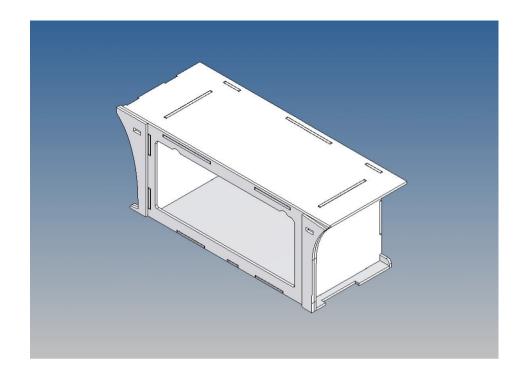

#### **General Description**

This polystyrene-milled parts set for a storage box as an accessory to the Tamiya Scania 770S 3-axle (1: 14) designed.

The storage box can be mounted on the vehicle frame and has on the outside of a removable cover, which is held with hooks and magnets (magnets are in a separate bag).

Inside the box technique can be accommodated. .

For mounting on the vehicle frame are at distance spacers, these create a gap to accommodate any existing screw heads on the frame to produce.