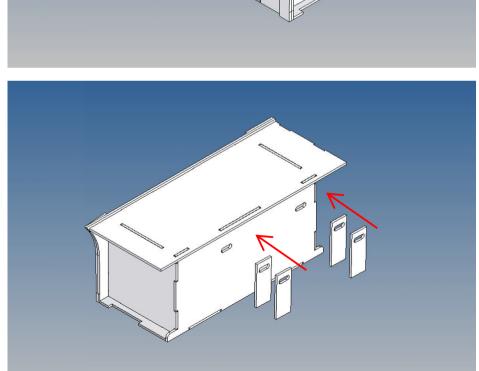

#### **General Description**

This polystyrene-milled parts set for a storage box as an accessory to the Tamiya Scania 770S 3-axle (1: 14) designed.

The storage box can be mounted on the vehicle frame and has on the outside of a removable cover, which is held with hooks and magnets (magnets are in a separate bag).

Inside the box technique can be accommodated. .

For mounting on the vehicle frame are at distance spacers, these create a gap to accommodate any existing screw heads on the frame to produce.