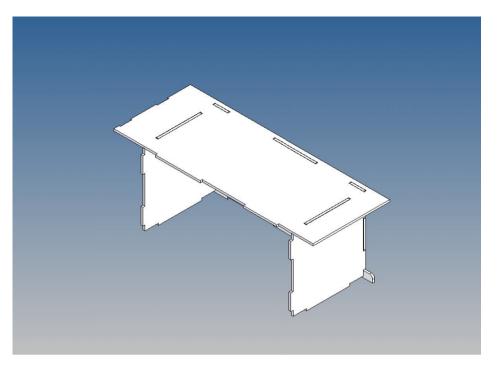

#### **General Description**

This polystyrene-milled parts set for a storage box as an accessory to the Tamiya Scania 770S 3-axle (1: 14) designed.

The storage box can be mounted on the vehicle frame and has on the outside of a removable cover, which is held with hooks and magnets (magnets are in a separate bag).

Inside the box technique can be accommodated. .

For mounting on the vehicle frame are at distance spacers, these create a gap to accommodate any existing screw heads on the frame to produce.