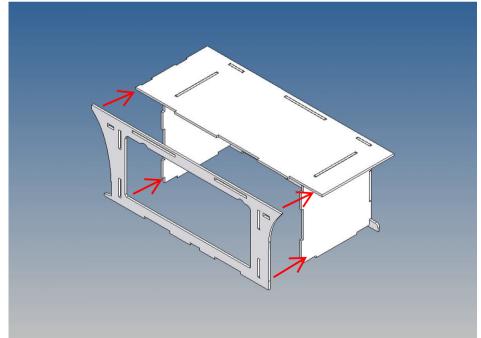

### **Assembly Procedure**

Before you put the parts together please read the assembly instructions carefully and pay attention to the assembly sequence and test the fitting accuracy of the parts before gluing them together.

It is very important that at the first construction step paying attention to the correct side to put the box together, so that really produces a left or right box.

It is helpful to fix the parts at first only on a few points with super-glue and after a check along the edges fully with super-glue or a polystyrene-glue.