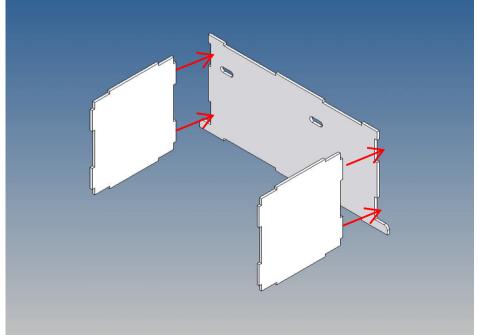

It is very important that at the first construction step paying attention to the correct side to put the box together, so that really produces a left or right box.

It is helpful to fix the parts at first only on a few points with super-glue and after a check along the edges fully with super-glue or a polystyrene-glue.