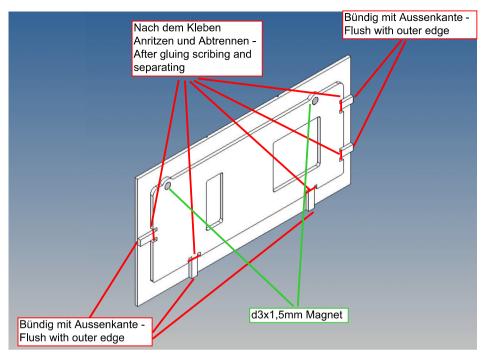

#### **General Description**

This polystyrene-milled parts set for a storage box as an accessory to the Tamiya Scania 770S 3-axle (1: 14) designed.

The storage box can be mounted on the vehicle frame and has on the outside of a removable cover, which is held with hooks and magnets (magnets are in a separate bag).

Inside the box technique can be accommodated. .

For mounting on the vehicle frame are at distance spacers, these create a gap to accommodate any existing screw heads on the frame to produce.

It is very important that at the first construction step paying attention to the correct side to put the box together, so that really produces a left or right box.

It is helpful to fix the parts at first only on a few points with super-glue and after a check along the edges fully with super-glue or a polystyrene-glue.

The parts are made of polystyrene, if you use super-glue in combination with activator spray, please be aware that the activator spray can destroy polystyrene – because of that you should use it very carefully or use only polystyrene-glue.

#### Annotation:

For technical reasons delivery also magnets with different dimensions may be enclosed.

Good luck and have fun - your MDTechShop team