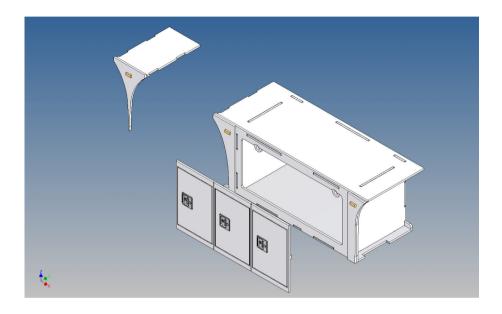

#### **General Description**

This polystyrene-milled parts set for a storage box as an accessory to the Tamiya Scania 770S 3-axle (1: 14) designed.

The storage box can be mounted on the vehicle frame and has on the outside of a removable cover, which is held with hooks and magnets (magnets are in a separate bag).

Inside the box technique can be accommodated. .

For mounting on the vehicle frame are at distance spacers, these create a gap to accommodate any existing screw heads on the frame to produce.