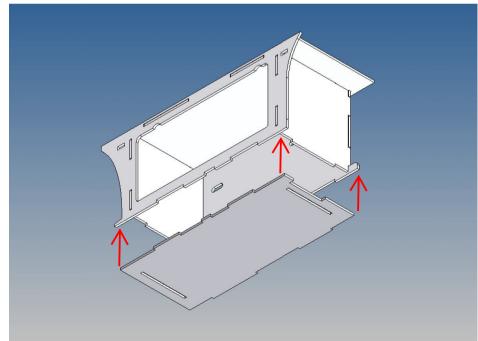

It is very important that at the first construction step paying attention to the correct side to put the box together, so that really produces a left or right box.

It is helpful to fix the parts at first only on a few points with super-glue and after a check along the edges fully with super-glue or a polystyrene-glue.