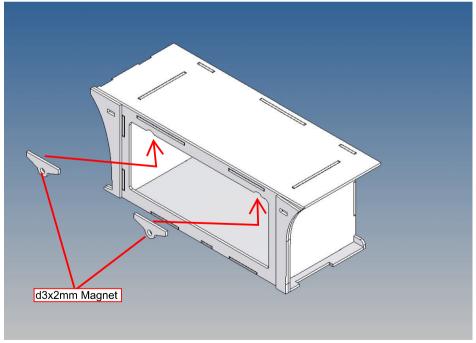

#### **General Description**

This polystyrene-milled parts set for a storage box as an accessory to the Tamiya Scania 770S 3-axle (1: 14) designed.

The storage box can be mounted on the vehicle frame and has on the outside of a removable cover, which is held with hooks and magnets (magnets are in a separate bag).

#### Annotation:

For technical reasons delivery also magnets with different dimensions may be enclosed.

Good luck and have fun - your MDTechShop team