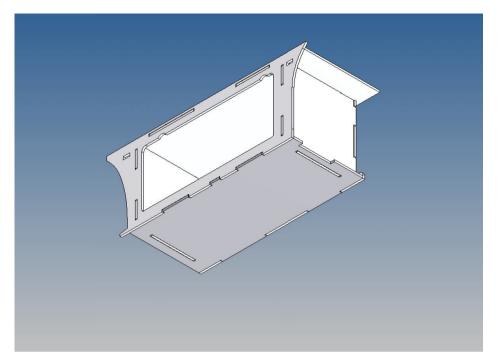

It is very important that at the first construction step paying attention to the correct side to put the box together, so that really produces a left or right box.

It is helpful to fix the parts at first only on a few points with super-glue and after a check along the edges fully with super-glue or a polystyrene-glue.