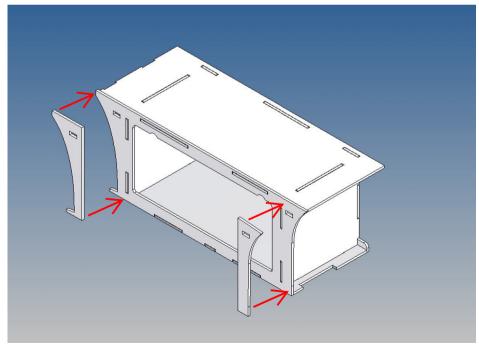

Inside the box technique can be accommodated. .

For mounting on the vehicle frame are at distance spacers, these create a gap to accommodate any existing screw heads on the frame to produce.

It is very important that at the first construction step paying attention to the correct side to put the box together, so that really produces a left or right box.

It is helpful to fix the parts at first only on a few points with super-glue and after a check along the edges fully with super-glue or a polystyrene-glue.