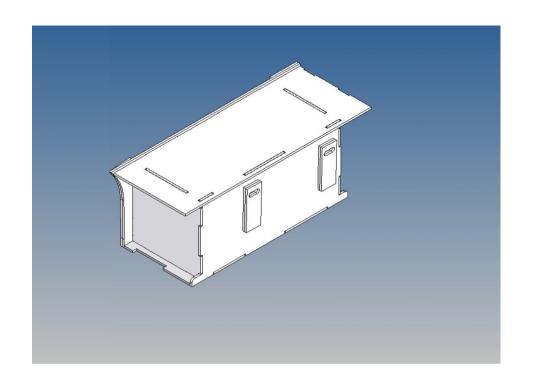

#### **General Description**

This polystyrene-milled parts set for a storage box as an accessory to the Tamiya Scania 770S 3-axle (1: 14) designed.

The storage box can be mounted on the vehicle frame and has on the outside of a removable cover, which is held with hooks and magnets (magnets are in a separate bag).

Inside the box technique can be accommodated. .

For mounting on the vehicle frame are at distance spacers, these create a gap to accommodate any existing screw heads on the frame to produce.