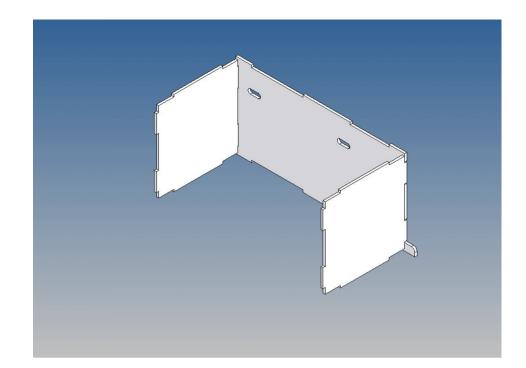

It is very important that at the first construction step paying attention to the correct side to put the box together, so that really produces a left or right box.

It is helpful to fix the parts at first only on a few points with super-glue and after a check along the edges fully with super-glue or a polystyrene-glue.