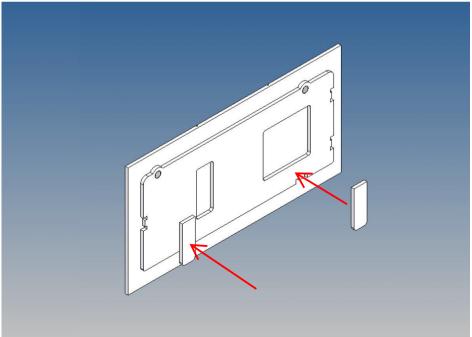

#### **General Description**

This polystyrene-milled parts set for a storage box as an accessory to the Tamiya Scania 770S 3-axle (1: 14) designed.

The storage box can be mounted on the vehicle frame and has on the outside of a removable cover, which is held with hooks and magnets (magnets are in a separate bag).

Inside the box technique can be accommodated. .

For mounting on the vehicle frame are at distance spacers, these create a gap to accommodate any existing screw heads on the frame to produce.