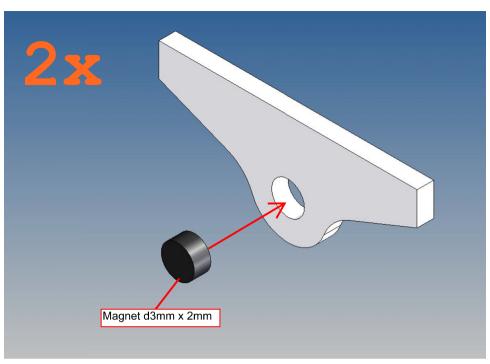

### **General Description**

This polystyrene milling parts set for a pair of storage boxes is available as an accessory for Tamiya Scania 770S SLT 4-axle M1:14 designed.

The storage boxes can be mounted on the vehicle frame and have a removable lid on the outside that is held in place with 3 magnets (magnets are included in a separate bag).

#### Annotation:

For technical reasons delivery also magnets with different dimensions may be enclosed.

Good luck and have fun - your MDTechShop team