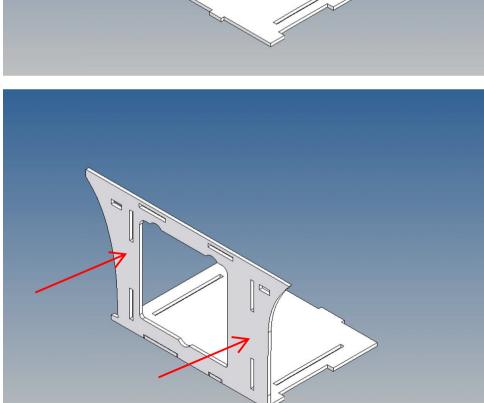

It is very important that at the first construction step paying attention to the correct side to put the box together, so that really produces a left or right box.

It is helpful to fix the parts at first only on a few points with super-glue and after a check along the edges fully with super-glue or a polystyrene-glue.