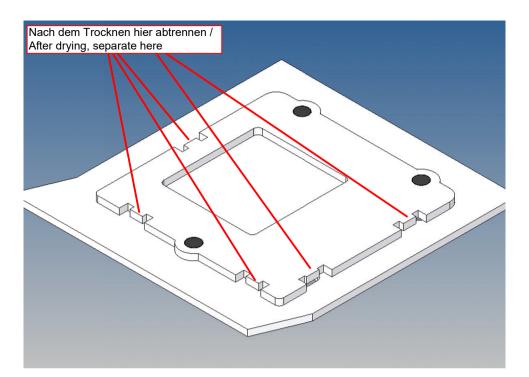

It is very important that at the first construction step paying attention to the correct side to put the box together, so that really produces a left or right box.

It is helpful to fix the parts at first only on a few points with super-glue and after a check along the edges fully with super-glue or a polystyrene-glue.