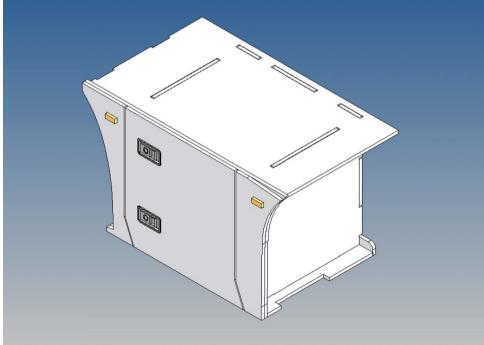

### **General Description**

This polystyrene milling parts set for a pair of storage boxes is available as an accessory for Tamiya Scania 770S SLT 4-axle M1:14 designed.

The storage boxes can be mounted on the vehicle frame and have a removable lid on the outside that is held in place with 3 magnets (magnets are included in a separate bag).

Technology can be accommodated within the box.

For mounting on the vehicle frame, spacer pieces are included. These create a gap to create space for any screw heads on the frame.