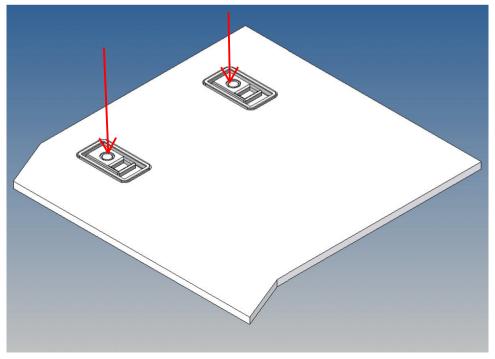

### **General Description**

This polystyrene milling parts set for a pair of storage boxes is available as an accessory for Tamiya Scania 770S SLT 4-axle M1:14 designed.

The storage boxes can be mounted on the vehicle frame and have a removable lid on the outside that is held in place with 3 magnets (magnets are included in a separate bag).