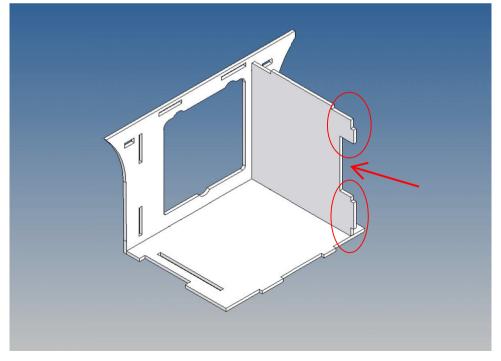

It is very important that at the first construction step paying attention to the correct side to put the box together, so that really produces a left or right box.

It is helpful to fix the parts at first only on a few points with super-glue and after a check along the edges fully with super-glue or a polystyrene-glue.