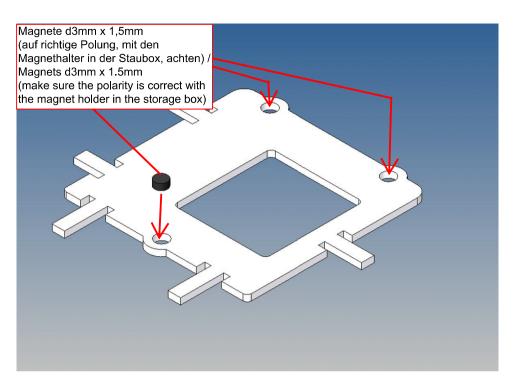

### **General Description**

This polystyrene milling parts set for a pair of storage boxes is available as an accessory for Tamiya Scania 770S SLT 4-axle M1:14 designed.

The storage boxes can be mounted on the vehicle frame and have a removable lid on the outside that is held in place with 3 magnets (magnets are included in a separate bag).

#### Annotation:

For technical reasons delivery also magnets with different dimensions may be enclosed.

Good luck and have fun - your MDTechShop team