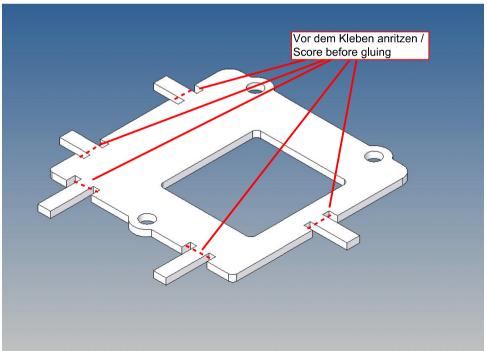

It is very important that at the first construction step paying attention to the correct side to put the box together, so that really produces a left or right box.

It is helpful to fix the parts at first only on a few points with super-glue and after a check along the edges fully with super-glue or a polystyrene-glue.

The parts are made of polystyrene, if you use super-glue in combination with activator spray, please be aware that the activator spray can destroy polystyrene – because of that you should use it very carefully or use only polystyrene-glue.