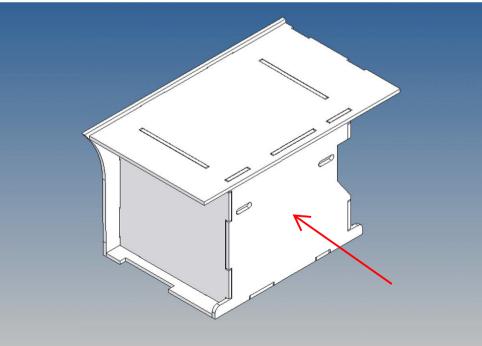

It is very important that at the first construction step paying attention to the correct side to put the box together, so that really produces a left or right box.

It is helpful to fix the parts at first only on a few points with super-glue and after a check along the edges fully with super-glue or a polystyrene-glue.