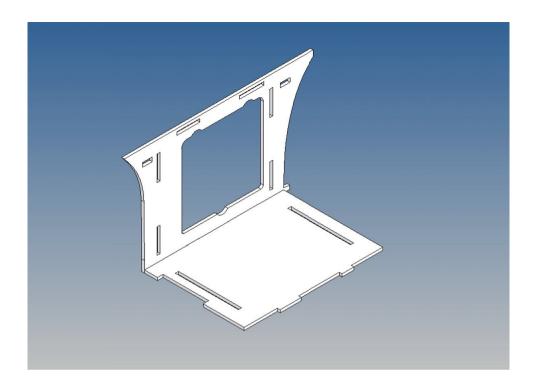

It is very important that at the first construction step paying attention to the correct side to put the box together, so that really produces a left or right box.

It is helpful to fix the parts at first only on a few points with super-glue and after a check along the edges fully with super-glue or a polystyrene-glue.