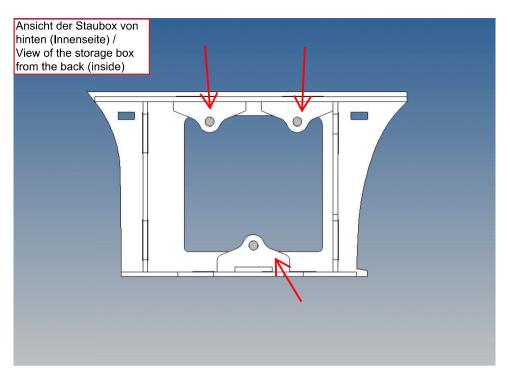

### **General Description**

This polystyrene milling parts set for a pair of storage boxes is available as an accessory for Tamiya Scania 770S SLT 4-axle M1:14 designed.

The storage boxes can be mounted on the vehicle frame and have a removable lid on the outside that is held in place with 3 magnets (magnets are included in a separate bag).

Technology can be accommodated within the box.

For mounting on the vehicle frame, spacer pieces are included. These create a gap to create space for any screw heads on the frame.