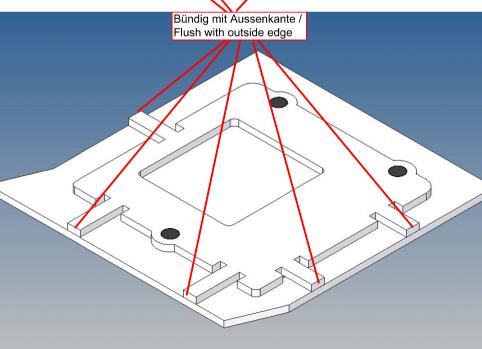

Technology can be accommodated within the box.

For mounting on the vehicle frame, spacer pieces are included. These create a gap to create space for any screw heads on the frame.