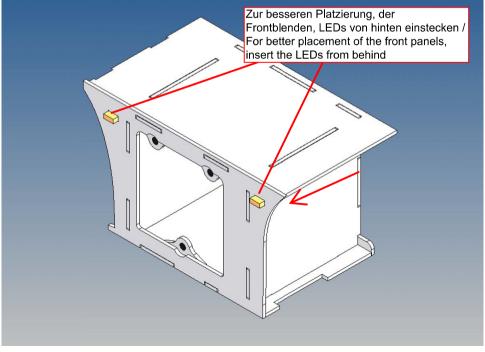

It is very important that at the first construction step paying attention to the correct side to put the box together, so that really produces a left or right box.

It is helpful to fix the parts at first only on a few points with super-glue and after a check along the edges fully with super-glue or a polystyrene-glue.