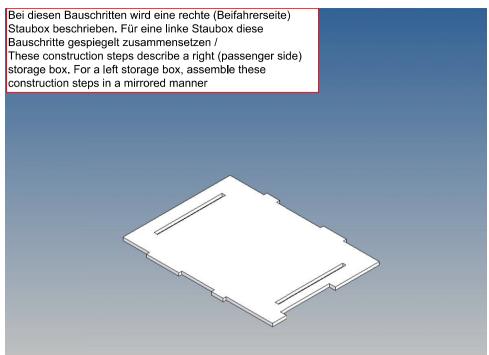

It is very important that at the first construction step paying attention to the correct side to put the box together, so that really produces a left or right box.

It is helpful to fix the parts at first only on a few points with super-glue and after a check along the edges fully with super-glue or a polystyrene-glue.