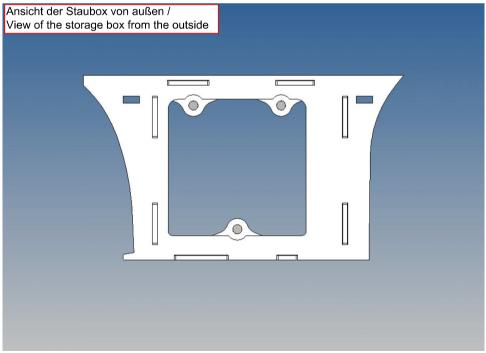

### **General Description**

This polystyrene milling parts set for a pair of storage boxes is available as an accessory for Tamiya Scania 770S SLT 4-axle M1:14 designed.

The storage boxes can be mounted on the vehicle frame and have a removable lid on the outside that is held in place with 3 magnets (magnets are included in a separate bag).

Technology can be accommodated within the box.

For mounting on the vehicle frame, spacer pieces are included. These create a gap to create space for any screw heads on the frame.