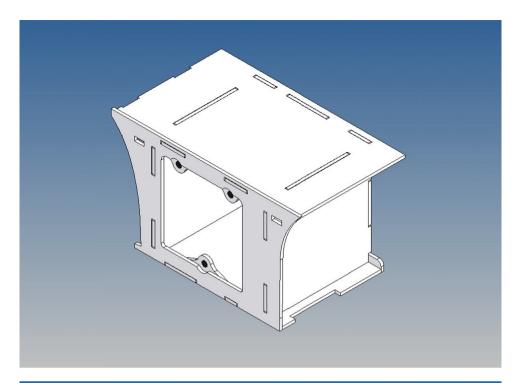

### **General Description**

This polystyrene milling parts set for a pair of storage boxes is available as an accessory for Tamiya Scania 770S SLT 4-axle M1:14 designed.

The storage boxes can be mounted on the vehicle frame and have a removable lid on the outside that is held in place with 3 magnets (magnets are included in a separate bag).

Technology can be accommodated within the box.

For mounting on the vehicle frame, spacer pieces are included. These create a gap to create space for any screw heads on the frame.