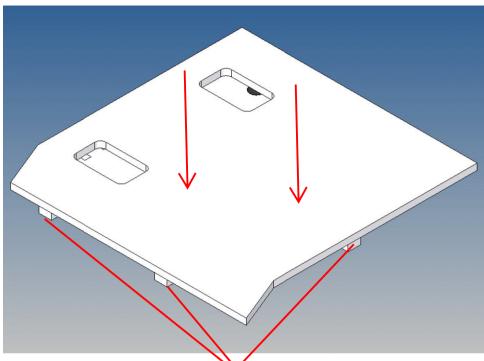

It is very important that at the first construction step paying attention to the correct side to put the box together, so that really produces a left or right box.

It is helpful to fix the parts at first only on a few points with super-glue and after a check along the edges fully with super-glue or a polystyrene-glue.