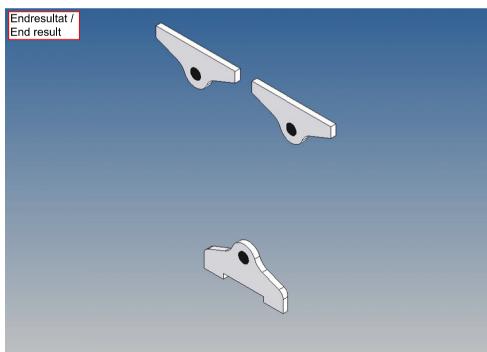

It is very important that at the first construction step paying attention to the correct side to put the box together, so that really produces a left or right box.

It is helpful to fix the parts at first only on a few points with super-glue and after a check along the edges fully with super-glue or a polystyrene-glue.