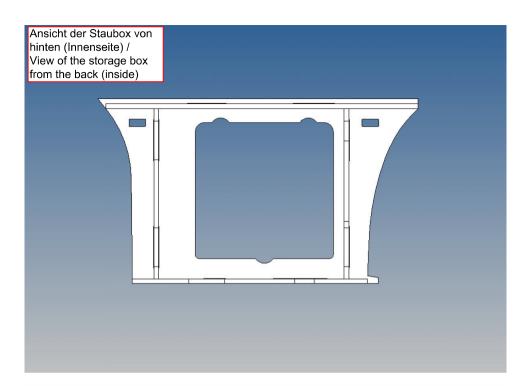

### **General Description**

This polystyrene milling parts set for a pair of storage boxes is available as an accessory for Tamiya Scania 770S SLT 4-axle M1:14 designed.

The storage boxes can be mounted on the vehicle frame and have a removable lid on the outside that is held in place with 3 magnets (magnets are included in a separate bag).

Technology can be accommodated within the box.

For mounting on the vehicle frame, spacer pieces are included. These create a gap to create space for any screw heads on the frame.