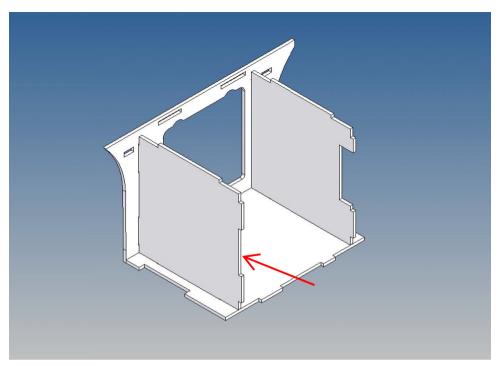

It is very important that at the first construction step paying attention to the correct side to put the box together, so that really produces a left or right box.

It is helpful to fix the parts at first only on a few points with super-glue and after a check along the edges fully with super-glue or a polystyrene-glue.