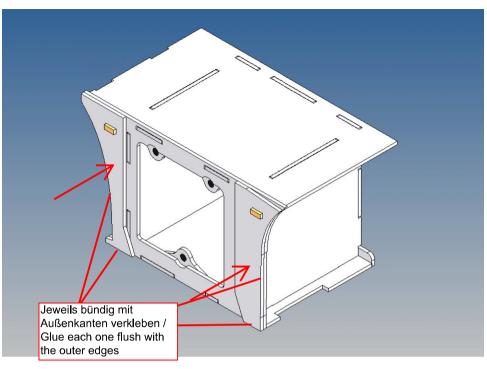

It is very important that at the first construction step paying attention to the correct side to put the box together, so that really produces a left or right box.

It is helpful to fix the parts at first only on a few points with super-glue and after a check along the edges fully with super-glue or a polystyrene-glue.