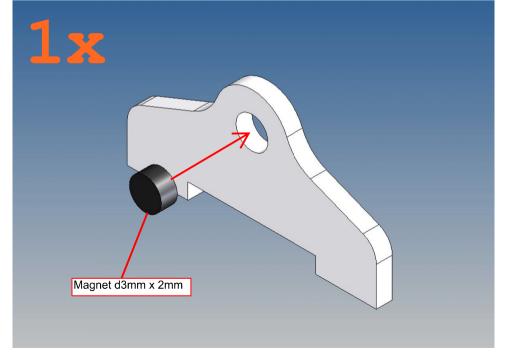

### **General Description**

This polystyrene milling parts set for a pair of storage boxes is available as an accessory for Tamiya Scania 770S SLT 4-axle M1:14 designed.

The storage boxes can be mounted on the vehicle frame and have a removable lid on the outside that is held in place with 3 magnets (magnets are included in a separate bag).

#### Annotation:

For technical reasons delivery also magnets with different dimensions may be enclosed.

Good luck and have fun - your MDTechShop team