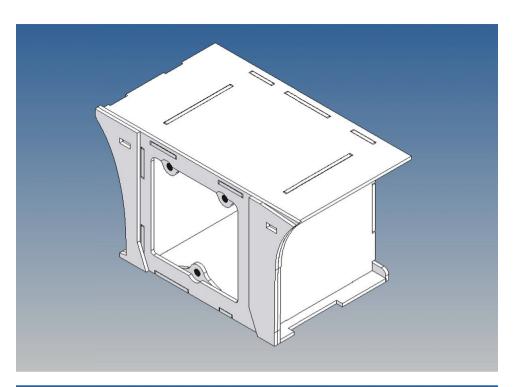

Technology can be accommodated within the box.

For mounting on the vehicle frame, spacer pieces are included. These create a gap to create space for any screw heads on the frame.

It is very important that at the first construction step paying attention to the correct side to put the box together, so that really produces a left or right box.

It is helpful to fix the parts at first only on a few points with super-glue and after a check along the edges fully with super-glue or a polystyrene-glue.