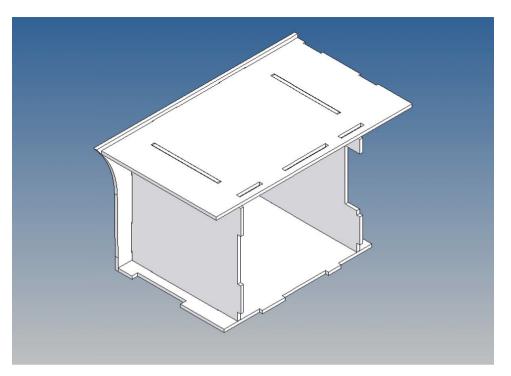

It is very important that at the first construction step paying attention to the correct side to put the box together, so that really produces a left or right box.

It is helpful to fix the parts at first only on a few points with super-glue and after a check along the edges fully with super-glue or a polystyrene-glue.