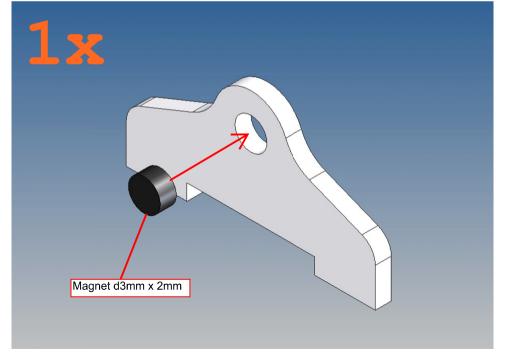

#### **General Description**

This polystyrene milling parts set for a pair of storage boxes is available as an accessory for Tamiya Scania 770S SLT 4-axle M1:14 designed.

The storage boxes can be mounted on the vehicle frame and have a removable lid on the outside that is held in place with 3 magnets (magnets are included in a separate bag).