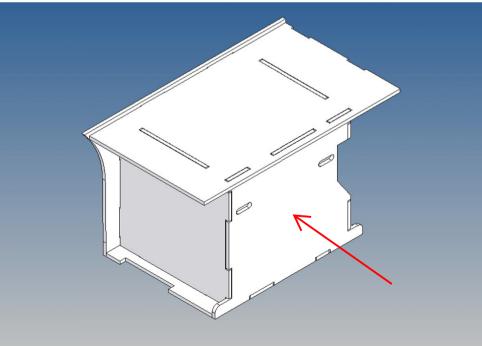

It is very important that at the first construction step paying attention to the correct side to put the box together, so that really produces a left or right box.

It is helpful to fix the parts at first only on a few points with super-glue and after a check along the edges fully with super-glue or a polystyrene-glue.