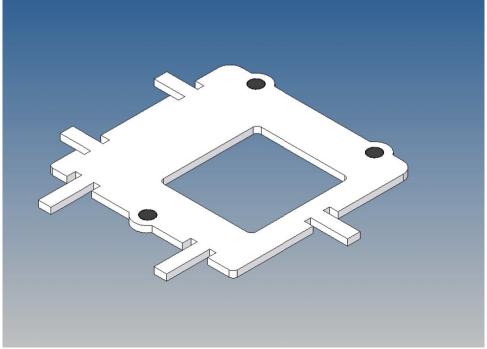

#### **General Description**

This polystyrene milling parts set for a pair of storage boxes is available as an accessory for Tamiya Scania 770S SLT 4-axle M1:14 designed.

The storage boxes can be mounted on the vehicle frame and have a removable lid on the outside that is held in place with 3 magnets (magnets are included in a separate bag).

Technology can be accommodated within the box.

For mounting on the vehicle frame, spacer pieces are included. These create a gap to create space for any screw heads on the frame.