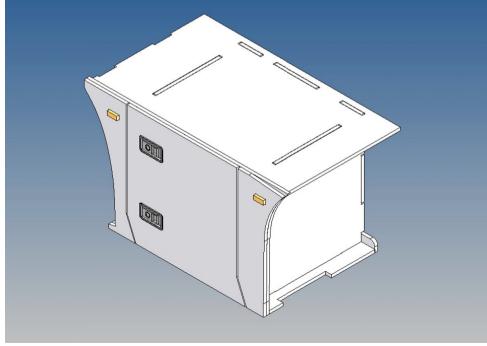

#### **General Description**

This polystyrene milling parts set for a pair of storage boxes is available as an accessory for Tamiya Scania 770S SLT 4-axle M1:14 designed.

The storage boxes can be mounted on the vehicle frame and have a removable lid on the outside that is held in place with 3 magnets (magnets are included in a separate bag).

Technology can be accommodated within the box.

For mounting on the vehicle frame, spacer pieces are included. These create a gap to create space for any screw heads on the frame.