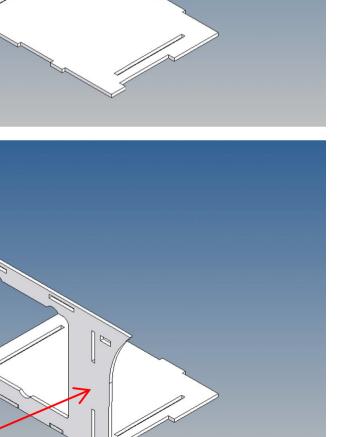

It is very important that at the first construction step paying attention to the correct side to put the box together, so that really produces a left or right box.

It is helpful to fix the parts at first only on a few points with super-glue and after a check along the edges fully with super-glue or a polystyrene-glue.

The parts are made of polystyrene, if you use super-glue in combination with activator spray, please be aware that the activator spray can destroy polystyrene – because of that you should use it very carefully or use only polystyrene-glue.