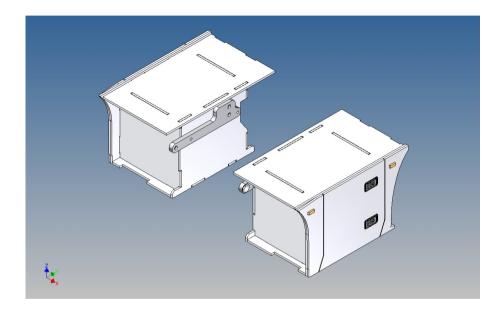

#### **General Description**

This polystyrene milling parts set for a pair of storage boxes is available as an accessory for Tamiya Scania 770S SLT 4-axle M1:14 designed.

The storage boxes can be mounted on the vehicle frame and have a removable lid on the outside that is held in place with 3 magnets (magnets are included in a separate bag).

Technology can be accommodated within the box.

For mounting on the vehicle frame, spacer pieces are included. These create a gap to create space for any screw heads on the frame.