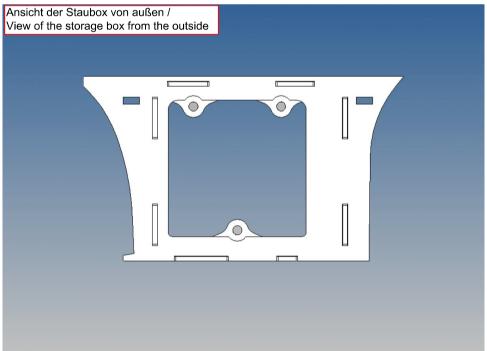

#### **General Description**

This polystyrene milling parts set for a pair of storage boxes is available as an accessory for Tamiya Scania 770S SLT 4-axle M1:14 designed.

The storage boxes can be mounted on the vehicle frame and have a removable lid on the outside that is held in place with 3 magnets (magnets are included in a separate bag).

Technology can be accommodated within the box.

For mounting on the vehicle frame, spacer pieces are included. These create a gap to create space for any screw heads on the frame.