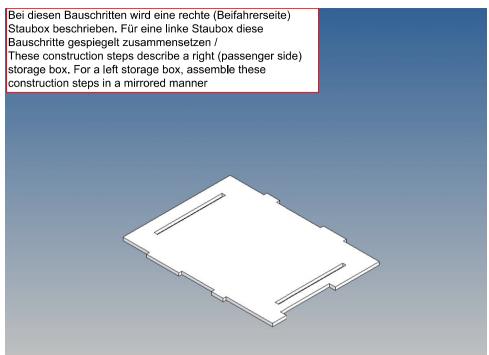

It is very important that at the first construction step paying attention to the correct side to put the box together, so that really produces a left or right box.

It is helpful to fix the parts at first only on a few points with super-glue and after a check along the edges fully with super-glue or a polystyrene-glue.