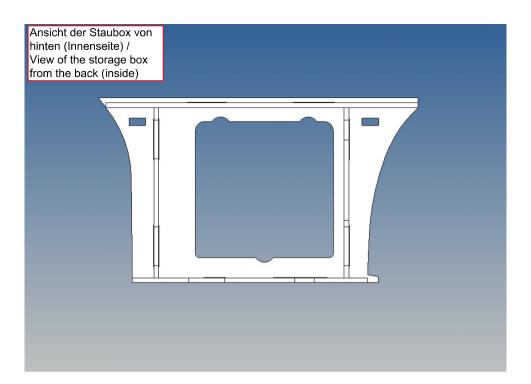

#### **General Description**

This polystyrene milling parts set for a pair of storage boxes is available as an accessory for Tamiya Scania 770S SLT 4-axle M1:14 designed.

The storage boxes can be mounted on the vehicle frame and have a removable lid on the outside that is held in place with 3 magnets (magnets are included in a separate bag).

Technology can be accommodated within the box.

For mounting on the vehicle frame, spacer pieces are included. These create a gap to create space for any screw heads on the frame.