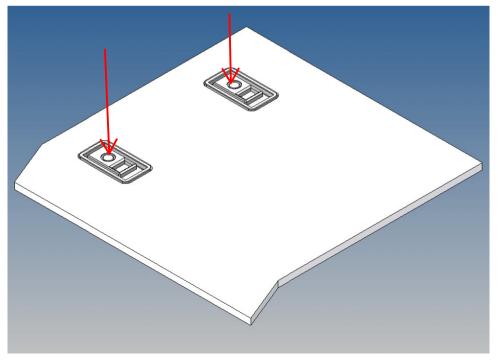

#### **General Description**

This polystyrene milling parts set for a pair of storage boxes is available as an accessory for Tamiya Scania 770S SLT 4-axle M1:14 designed.

The storage boxes can be mounted on the vehicle frame and have a removable lid on the outside that is held in place with 3 magnets (magnets are included in a separate bag).