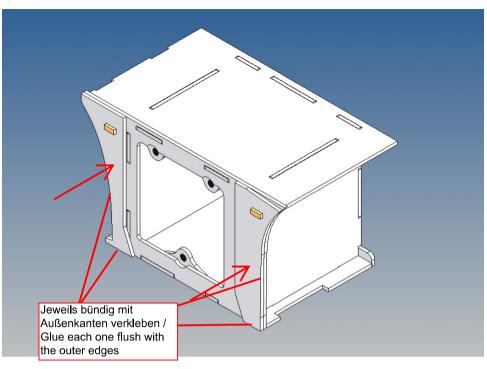

It is very important that at the first construction step paying attention to the correct side to put the box together, so that really produces a left or right box.

It is helpful to fix the parts at first only on a few points with super-glue and after a check along the edges fully with super-glue or a polystyrene-glue.