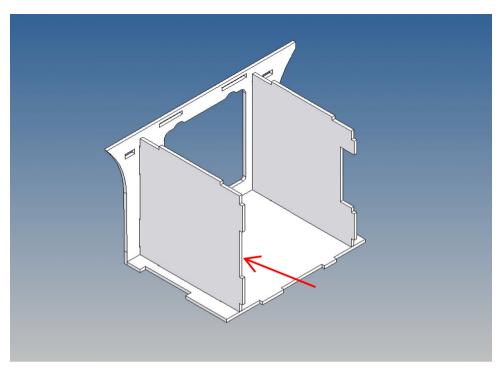

It is very important that at the first construction step paying attention to the correct side to put the box together, so that really produces a left or right box.

It is helpful to fix the parts at first only on a few points with super-glue and after a check along the edges fully with super-glue or a polystyrene-glue.