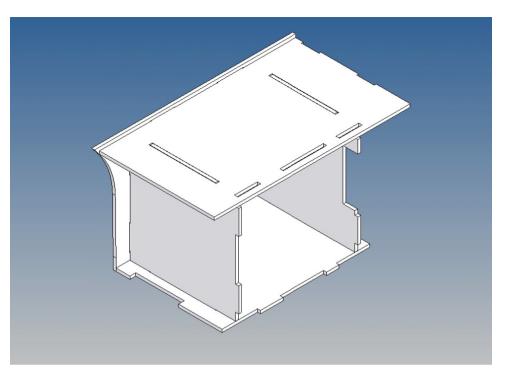

#### **General Description**

This polystyrene milling parts set for a pair of storage boxes is available as an accessory for Tamiya Scania 770S SLT 4-axle M1:14 designed.

The storage boxes can be mounted on the vehicle frame and have a removable lid on the outside that is held in place with 3 magnets (magnets are included in a separate bag).

Technology can be accommodated within the box.

For mounting on the vehicle frame, spacer pieces are included. These create a gap to create space for any screw heads on the frame.