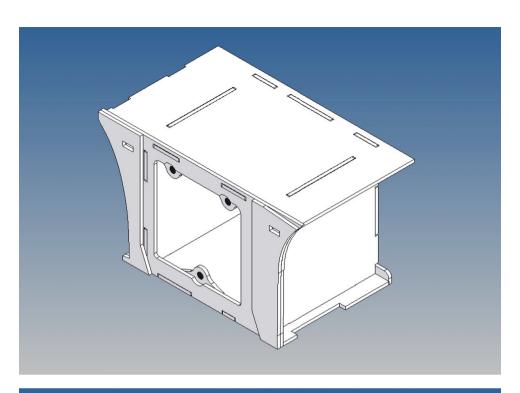

#### **General Description**

This polystyrene milling parts set for a pair of storage boxes is available as an accessory for Tamiya Scania 770S SLT 4-axle M1:14 designed.

The storage boxes can be mounted on the vehicle frame and have a removable lid on the outside that is held in place with 3 magnets (magnets are included in a separate bag).

Technology can be accommodated within the box.

For mounting on the vehicle frame, spacer pieces are included. These create a gap to create space for any screw heads on the frame.