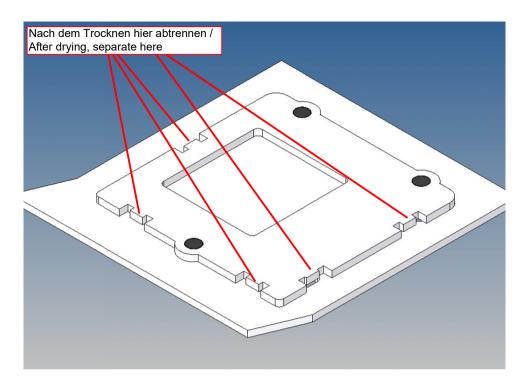

It is very important that at the first construction step paying attention to the correct side to put the box together, so that really produces a left or right box.

It is helpful to fix the parts at first only on a few points with super-glue and after a check along the edges fully with super-glue or a polystyrene-glue.