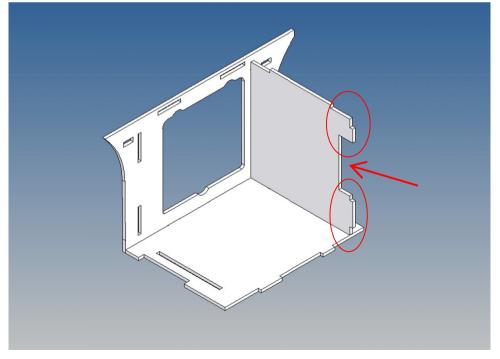

It is very important that at the first construction step paying attention to the correct side to put the box together, so that really produces a left or right box.

It is helpful to fix the parts at first only on a few points with super-glue and after a check along the edges fully with super-glue or a polystyrene-glue.