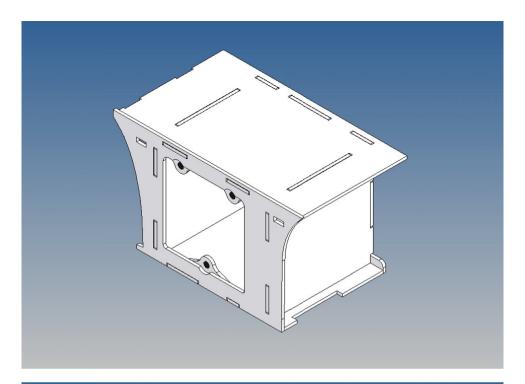

#### **General Description**

This polystyrene milling parts set for a pair of storage boxes is available as an accessory for Tamiya Scania 770S SLT 4-axle M1:14 designed.

The storage boxes can be mounted on the vehicle frame and have a removable lid on the outside that is held in place with 3 magnets (magnets are included in a separate bag).

Technology can be accommodated within the box.

For mounting on the vehicle frame, spacer pieces are included. These create a gap to create space for any screw heads on the frame.