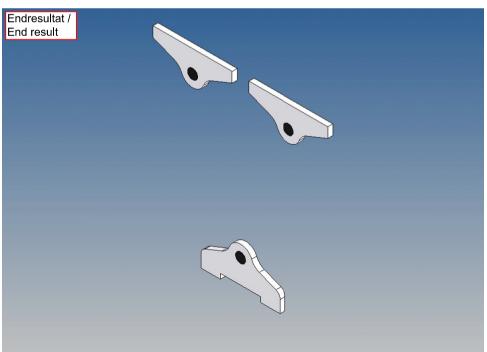

It is very important that at the first construction step paying attention to the correct side to put the box together, so that really produces a left or right box.

It is helpful to fix the parts at first only on a few points with super-glue and after a check along the edges fully with super-glue or a polystyrene-glue.