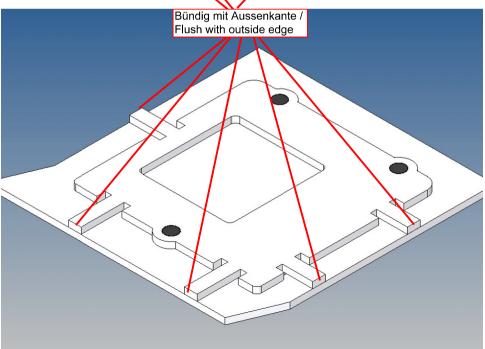

Technology can be accommodated within the box.

For mounting on the vehicle frame, spacer pieces are included. These create a gap to create space for any screw heads on the frame.