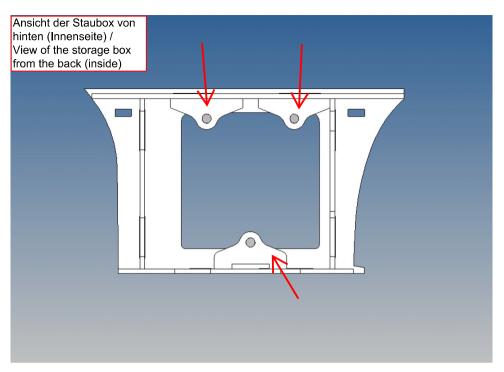

#### **General Description**

This polystyrene milling parts set for a pair of storage boxes is available as an accessory for Tamiya Scania 770S SLT 4-axle M1:14 designed.

The storage boxes can be mounted on the vehicle frame and have a removable lid on the outside that is held in place with 3 magnets (magnets are included in a separate bag).

Technology can be accommodated within the box.

For mounting on the vehicle frame, spacer pieces are included. These create a gap to create space for any screw heads on the frame.