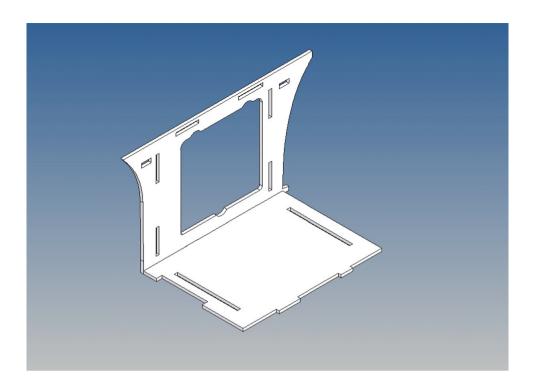

It is very important that at the first construction step paying attention to the correct side to put the box together, so that really produces a left or right box.

It is helpful to fix the parts at first only on a few points with super-glue and after a check along the edges fully with super-glue or a polystyrene-glue.