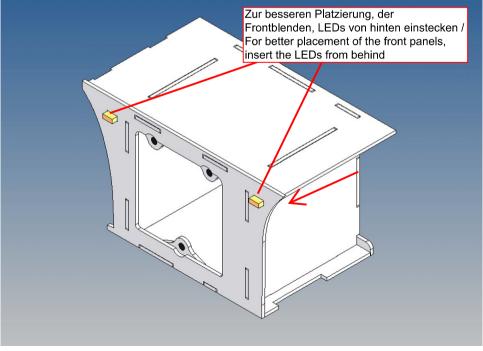

It is very important that at the first construction step paying attention to the correct side to put the box together, so that really produces a left or right box.

It is helpful to fix the parts at first only on a few points with super-glue and after a check along the edges fully with super-glue or a polystyrene-glue.