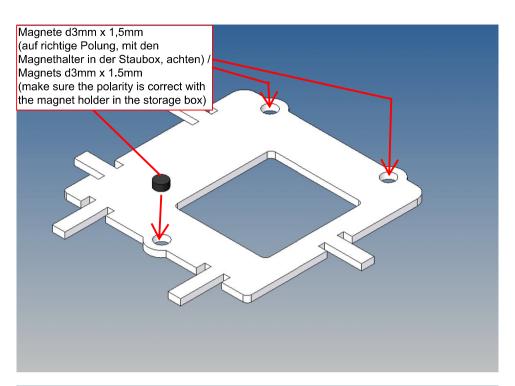

#### **General Description**

This polystyrene milling parts set for a pair of storage boxes is available as an accessory for Tamiya Scania 770S SLT 4-axle M1:14 designed.

The storage boxes can be mounted on the vehicle frame and have a removable lid on the outside that is held in place with 3 magnets (magnets are included in a separate bag).

#### Annotation:

For technical reasons delivery also magnets with different dimensions may be enclosed.

Good luck and have fun - your MDTechShop team