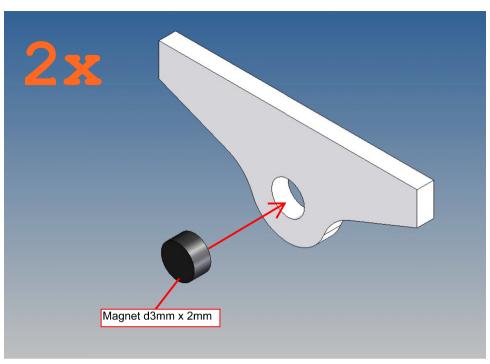

#### **General Description**

This polystyrene milling parts set for a pair of storage boxes is available as an accessory for Tamiya Scania 770S SLT 4-axle M1:14 designed.

The storage boxes can be mounted on the vehicle frame and have a removable lid on the outside that is held in place with 3 magnets (magnets are included in a separate bag).