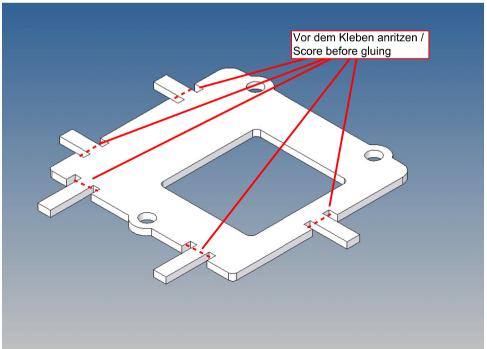

It is very important that at the first construction step paying attention to the correct side to put the box together, so that really produces a left or right box.

It is helpful to fix the parts at first only on a few points with super-glue and after a check along the edges fully with super-glue or a polystyrene-glue.