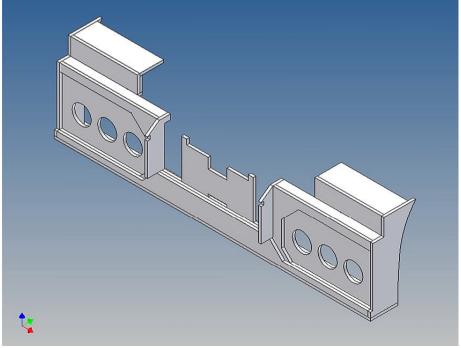

## **General Description**

This polystyrene-milled parts set for a bumper as an accessory was designed for the TAMIYA trucks (1: 14).

The bumper can be mounted on the vehicle frame. The original Tamiya Traverse is replaced by an included specially builted Traverse.

There are recesses for three Carson 3-cell lights *(Carson lights are not included)*.