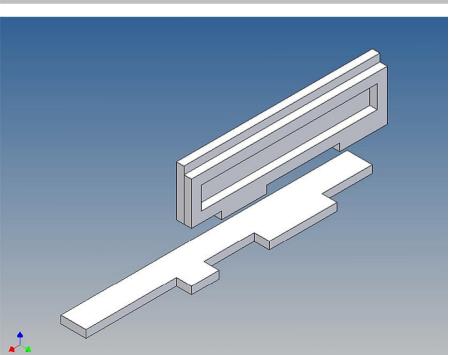

## **General Description**

This polystyrene-milled parts set for a bumper as an accessory was designed for the TAMIYA trucks (1: 14).

The bumper can be mounted on the vehicle frame. The original Tamiya Traverse is replaced by an included specially builted Traverse.

#### **Assembly Procedure**

Before you put the parts together please read the assembly instructions carefully and pay attention to the assembly sequence and test the fitting accuracy of the parts before gluing them together.

It is helpful to fix the parts at first only on a few points with super-glue and after a check along the edges fully with super-glue or a polystyrene-glue.

The parts are made of polystyrene, if you use super-glue in combination with activator spray, please be aware that the activator spray can destroy polystyrene – because of that you should use it very carefully or use only polystyrene-glue.