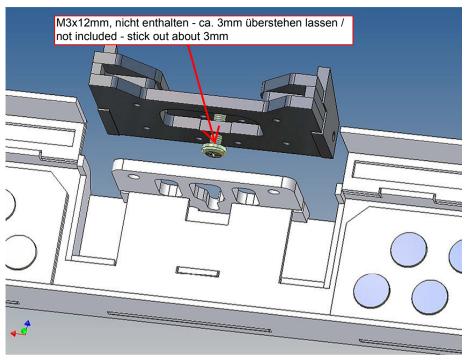

There are recesses for three Carson 3-cell lights *(Carson lights are not included)*.

#### **Assembly Procedure**

Before you put the parts together please read the assembly instructions carefully and pay attention to the assembly sequence and test the fitting accuracy of the parts before gluing them together.

It is helpful to fix the parts at first only on a few points with super-glue and after a check along the edges fully with super-glue or a polystyrene-glue.

The parts are made of polystyrene, if you use super-glue in combination with activator spray, please be aware that the activator spray can destroy polystyrene – because of that you should use it very carefully or use only polystyrene-glue.