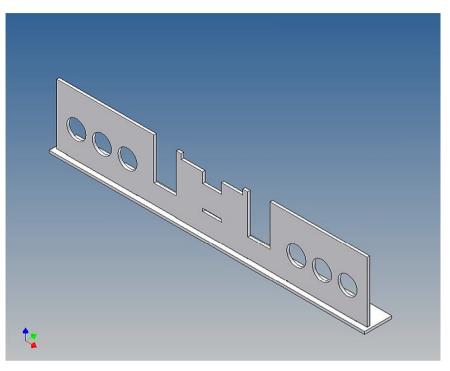

## **General Description**

This polystyrene-milled parts set for a bumper as an accessory was designed for the TAMIYA trucks (1: 14).

The bumper can be mounted on the vehicle frame. The original Tamiya Traverse is replaced by an included specially builted Traverse.

There are recesses for three Carson 3-cell lights *(Carson lights are not included)*.