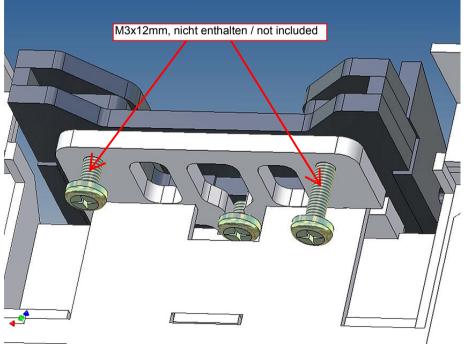

There are recesses for three Carson 3-cell lights *(Carson lights are not included)*.