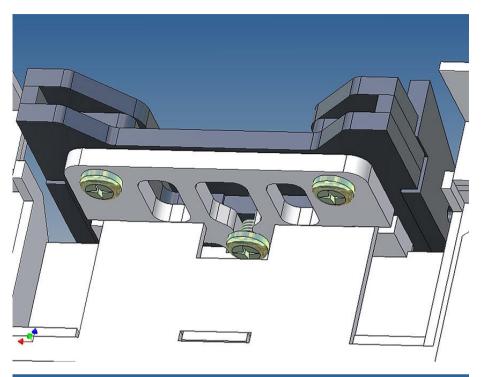

There are recesses for three Carson 3-cell lights *(Carson lights are not included)*.