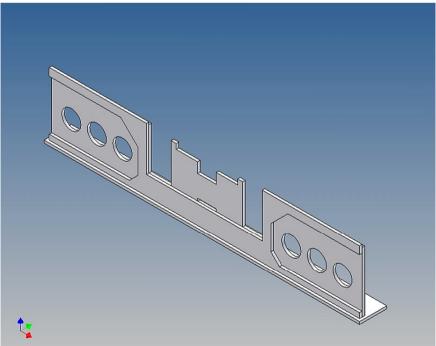

## **General Description**

This polystyrene-milled parts set for a bumper as an accessory was designed for the TAMIYA trucks (1: 14).

The bumper can be mounted on the vehicle frame. The original Tamiya Traverse is replaced by an included specially builted Traverse.

There are recesses for three Carson 3-cell lights *(Carson lights are not included)*.