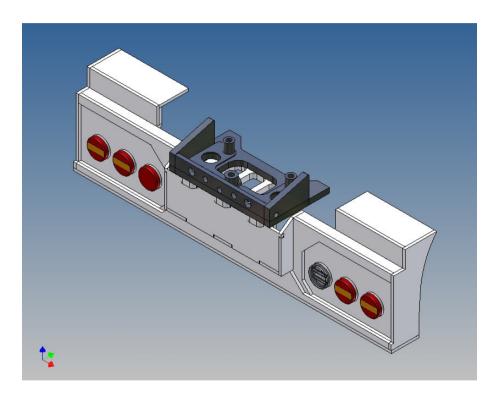

## **General Description**

This polystyrene-milled parts set for a bumper as an accessory was designed for the TAMIYA trucks (1: 14).

The bumper can be mounted on the vehicle frame. The original Tamiya Traverse is replaced by an included specially builted Traverse.

There are recesses for three Carson 3-cell lights *(Carson lights are not included)*.