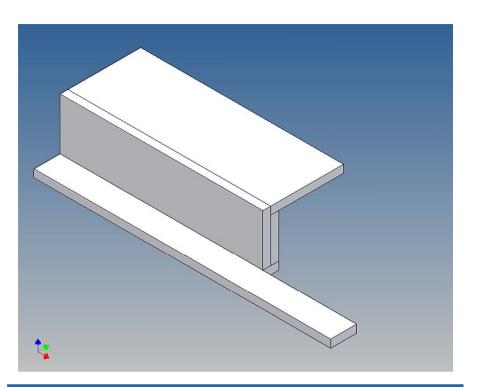

## **General Description**

This polystyrene-milled parts set for a bumper as an accessory was designed for the TAMIYA trucks (1: 14).

The bumper can be mounted on the vehicle frame. The original Tamiya Traverse is replaced by an included specially builted Traverse.

There are recesses for three Carson 3-cell lights *(Carson lights are not included)*.