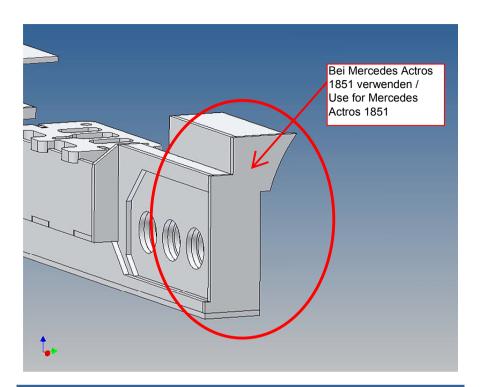

## **General Description**

This polystyrene-milled parts set for a bumper as an accessory was designed for the TAMIYA trucks (1: 14).

The bumper can be mounted on the vehicle frame. The original Tamiya Traverse is replaced by an included specially builted Traverse.