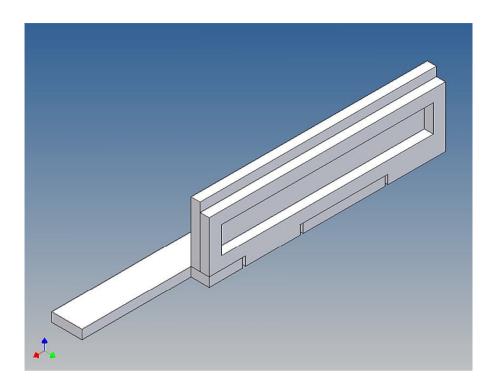

## **General Description**

This polystyrene-milled parts set for a bumper as an accessory was designed for the TAMIYA trucks (1: 14).

The bumper can be mounted on the vehicle frame. The original Tamiya Traverse is replaced by an included specially builted Traverse.