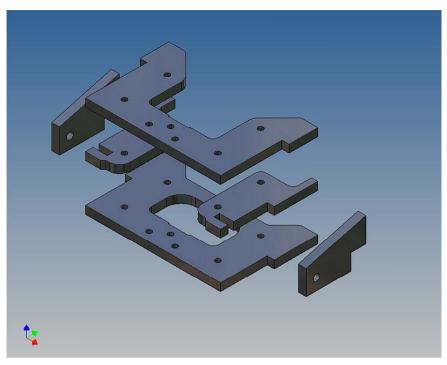

#### **Assembly Procedure**

Before you put the parts together please read the assembly instructions carefully and pay attention to the assembly sequence and test the fitting accuracy of the parts before gluing them together.

It is helpful to fix the parts at first only on a few points with super-glue and after a check along the edges fully with super-glue or a polystyrene-glue.

The parts are made of polystyrene, if you use super-glue in combination with activator spray, please be aware that the activator spray can destroy polystyrene – because of that you should use it very carefully or use only polystyrene-glue.