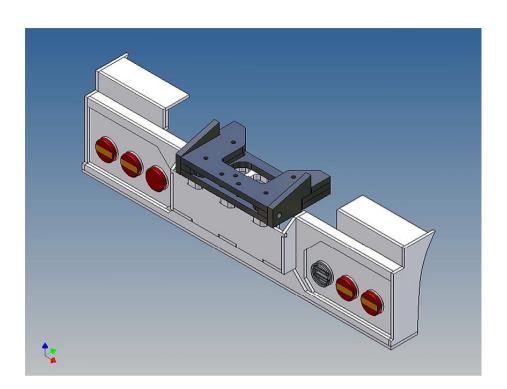

## **General Description**

This polystyrene-milled parts set for a bumper as an accessory was designed for the TAMIYA trucks (1: 14).

The bumper can be mounted on the vehicle frame. The original Tamiya Traverse is replaced by an included specially builted Traverse.