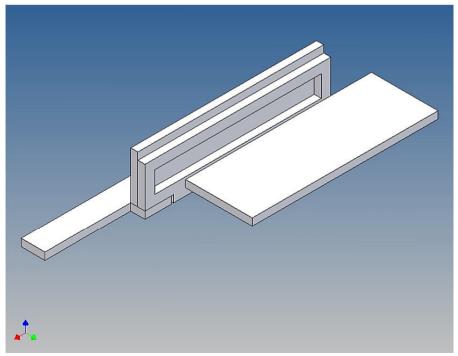

## **General Description**

This polystyrene-milled parts set for a bumper as an accessory was designed for the TAMIYA trucks (1: 14).

The bumper can be mounted on the vehicle frame. The original Tamiya Traverse is replaced by an included specially builted Traverse.

There are recesses for three Carson 3-cell lights *(Carson lights are not included)*.