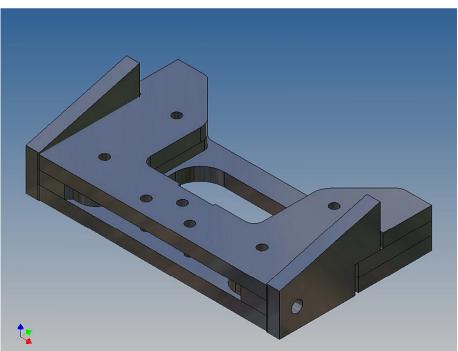

## **General Description**

This polystyrene-milled parts set for a bumper as an accessory was designed for the TAMIYA trucks (1: 14).

The bumper can be mounted on the vehicle frame. The original Tamiya Traverse is replaced by an included specially builted Traverse.