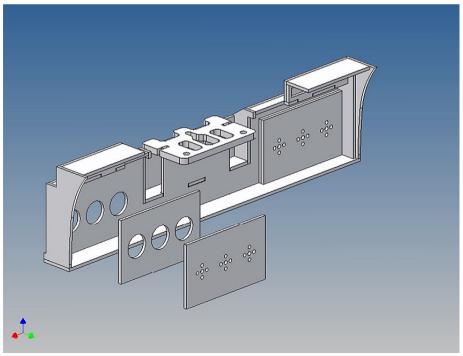

## **General Description**

This polystyrene-milled parts set for a bumper as an accessory was designed for the TAMIYA trucks (1: 14).

The bumper can be mounted on the vehicle frame. The original Tamiya Traverse is replaced by an included specially builted Traverse.

There are recesses for three Carson 3-cell lights *(Carson lights are not included)*.