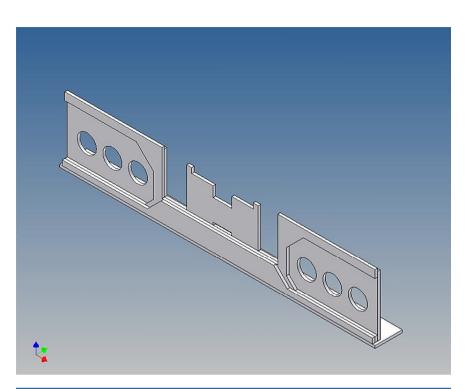

## **General Description**

This polystyrene-milled parts set for a bumper as an accessory was designed for the TAMIYA trucks (1: 14).

The bumper can be mounted on the vehicle frame. The original Tamiya Traverse is replaced by an included specially builted Traverse.

There are recesses for three Carson 3-cell lights *(Carson lights are not included)*.