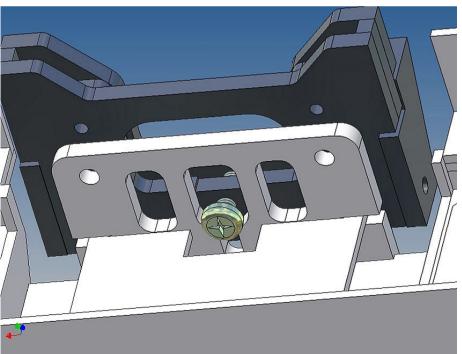

#### **Assembly Procedure**

Before you put the parts together please read the assembly instructions carefully and pay attention to the assembly sequence and test the fitting accuracy of the parts before gluing them together.

It is helpful to fix the parts at first only on a few points with super-glue and after a check along the edges fully with super-glue or a polystyrene-glue.

The parts are made of polystyrene, if you use super-glue in combination with activator spray, please be aware that the activator spray can destroy polystyrene – because of that you should use it very carefully or use only polystyrene-glue.