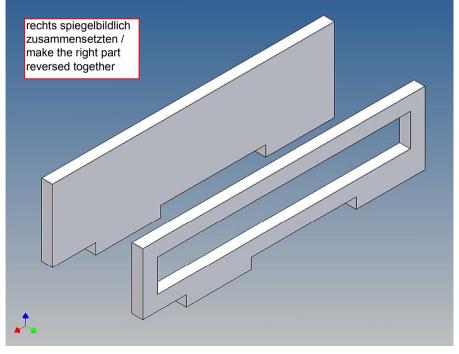

#### **Assembly Procedure**

Before you put the parts together please read the assembly instructions carefully and pay attention to the assembly sequence and test the fitting accuracy of the parts before gluing them together.

It is helpful to fix the parts at first only on a few points with super-glue and after a check along the edges fully with super-glue or a polystyrene-glue.

The parts are made of polystyrene, if you use super-glue in combination with activator spray, please be aware that the activator spray can destroy polystyrene – because of that you should use it very carefully or use only polystyrene-glue.