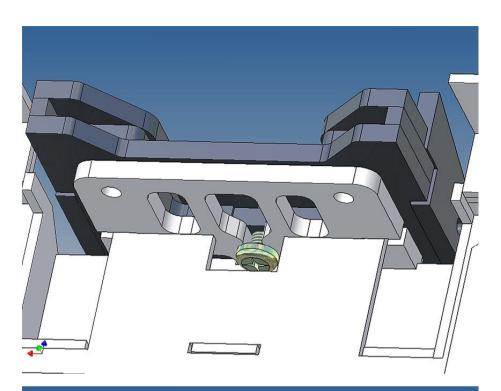

#### **Assembly Procedure**

Before you put the parts together please read the assembly instructions carefully and pay attention to the assembly sequence and test the fitting accuracy of the parts before gluing them together.

It is helpful to fix the parts at first only on a few points with super-glue and after a check along the edges fully with super-glue or a polystyrene-glue.

The parts are made of polystyrene, if you use super-glue in combination with activator spray, please be aware that the activator spray can destroy polystyrene – because of that you should use it very carefully or use only polystyrene-glue.