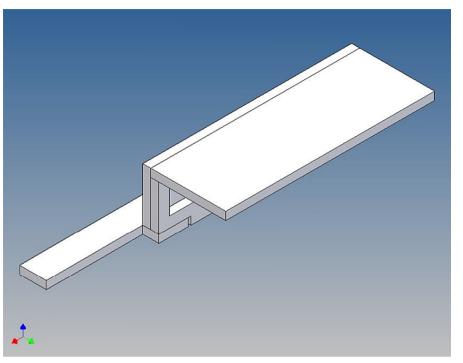

## **General Description**

This polystyrene-milled parts set for a bumper as an accessory was designed for the TAMIYA trucks (1: 14).

The bumper can be mounted on the vehicle frame. The original Tamiya Traverse is replaced by an included specially builted Traverse.

There are recesses for three Carson 3-cell lights *(Carson lights are not included)*.