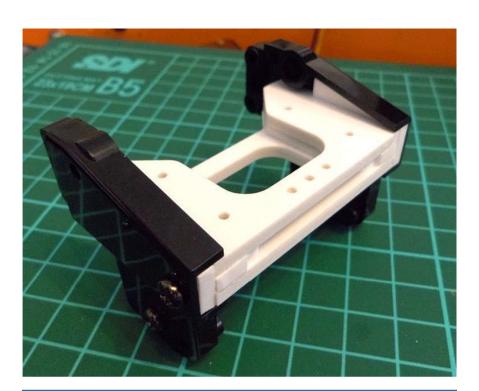

## **General Description**

This polystyrene-milled parts set for a bumper as an accessory was designed for the TAMIYA trucks (1: 14).

The bumper can be mounted on the vehicle frame. The original Tamiya Traverse is replaced by an included specially builted Traverse.

There are recesses for three Carson 3-cell lights *(Carson lights are not included)*.