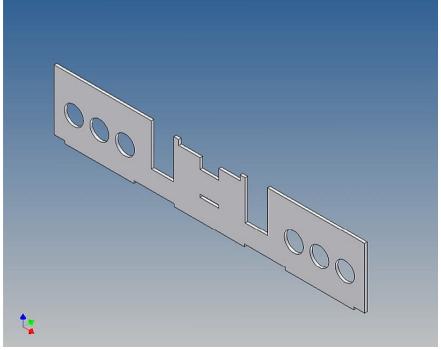

## **General Description**

This polystyrene-milled parts set for a bumper as an accessory was designed for the TAMIYA trucks (1: 14).

The bumper can be mounted on the vehicle frame. The original Tamiya Traverse is replaced by an included specially builted Traverse.

There are recesses for three Carson 3-cell lights *(Carson lights are not included)*.