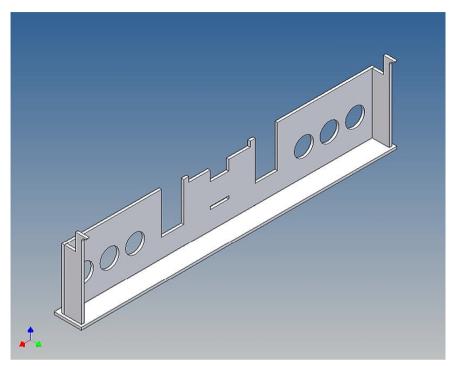

## **General Description**

This polystyrene-milled parts set for a bumper as an accessory was designed for the TAMIYA trucks (1: 14).

The bumper can be mounted on the vehicle frame. The original Tamiya Traverse is replaced by an included specially builted Traverse.

There are recesses for three Carson 3-cell lights *(Carson lights are not included)*.