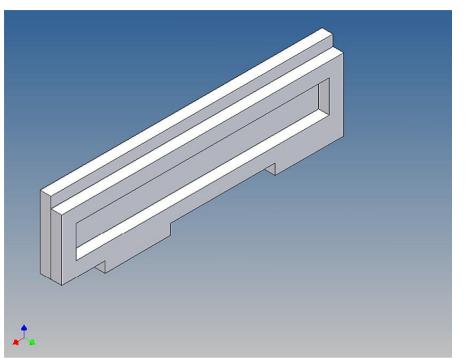

## **General Description**

This polystyrene-milled parts set for a bumper as an accessory was designed for the TAMIYA trucks (1: 14).

The bumper can be mounted on the vehicle frame. The original Tamiya Traverse is replaced by an included specially builted Traverse.

There are recesses for three Carson 3-cell lights *(Carson lights are not included)*.