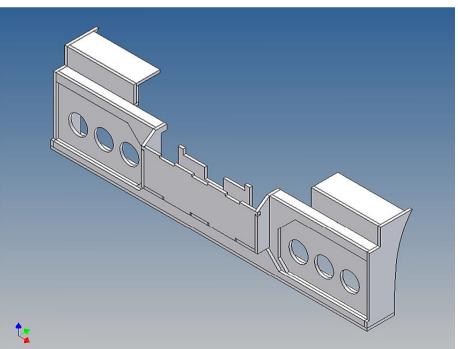

## **General Description**

This polystyrene-milled parts set for a bumper as an accessory was designed for the TAMIYA trucks (1: 14).

The bumper can be mounted on the vehicle frame. The original Tamiya Traverse is replaced by an included specially builted Traverse.

There are recesses for three Carson 3-cell lights *(Carson lights are not included)*.