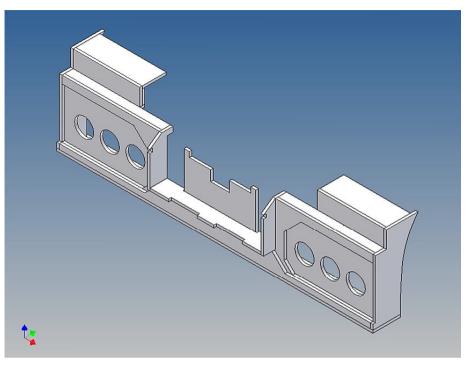

## **General Description**

This polystyrene-milled parts set for a bumper as an accessory was designed for the TAMIYA trucks (1: 14).

The bumper can be mounted on the vehicle frame. The original Tamiya Traverse is replaced by an included specially builted Traverse.

There are recesses for three Carson 3-cell lights *(Carson lights are not included)*.