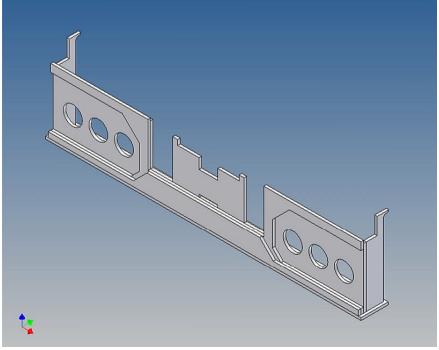

## **General Description**

This polystyrene-milled parts set for a bumper as an accessory was designed for the TAMIYA trucks (1: 14).

The bumper can be mounted on the vehicle frame. The original Tamiya Traverse is replaced by an included specially builted Traverse.

There are recesses for three Carson 3-cell lights *(Carson lights are not included)*.