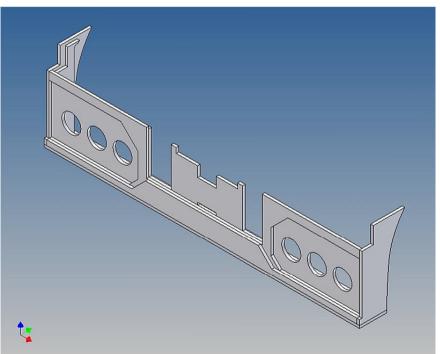

## **General Description**

This polystyrene-milled parts set for a bumper as an accessory was designed for the TAMIYA trucks (1: 14).

The bumper can be mounted on the vehicle frame. The original Tamiya Traverse is replaced by an included specially builted Traverse.

There are recesses for three Carson 3-cell lights *(Carson lights are not included)*.