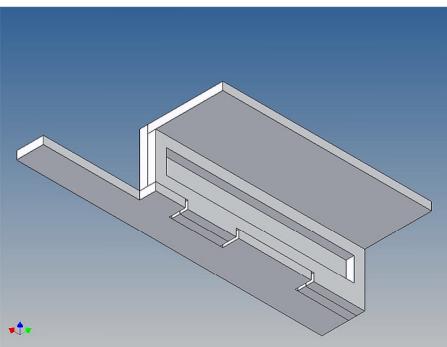

## **General Description**

This polystyrene-milled parts set for a bumper as an accessory was designed for the TAMIYA trucks (1: 14).

The bumper can be mounted on the vehicle frame. The original Tamiya Traverse is replaced by an included specially builted Traverse.

There are recesses for three Carson 3-cell lights *(Carson lights are not included)*.