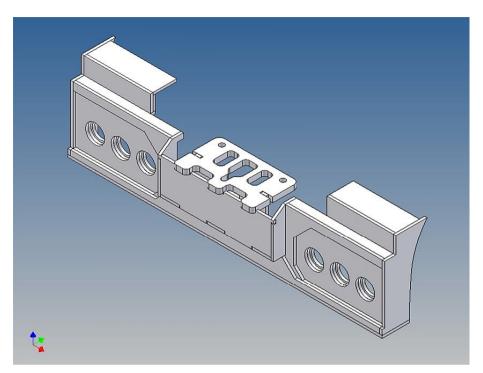

## **General Description**

This polystyrene-milled parts set for a bumper as an accessory was designed for the TAMIYA trucks (1: 14).

The bumper can be mounted on the vehicle frame. The original Tamiya Traverse is replaced by an included specially builted Traverse.

There are recesses for three Carson 3-cell lights *(Carson lights are not included)*.