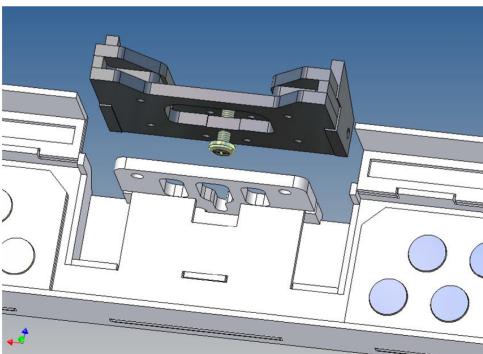

### **General Description**

This polystyrene-milled parts set for a bumper as an accessory was designed for the TAMIYA trucks (1:14).

The bumper can be mounted on the vehicle frame. As mounting serving two specially developed retaining plates, which is positioned flush right behind the original Tamiya Traverse.