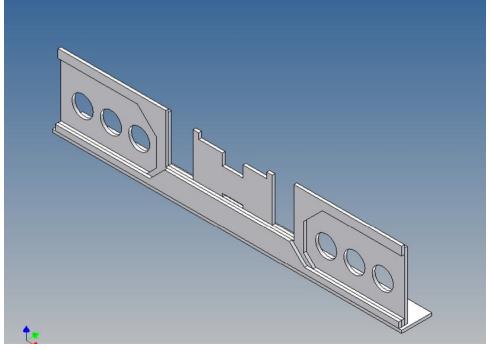

### **General Description**

This polystyrene-milled parts set for a bumper as an accessory was designed for the TAMIYA trucks (1:14).

The bumper can be mounted on the vehicle frame. As mounting serving two specially developed retaining plates, which is positioned flush right behind the original Tamiya Traverse.

There are recesses for six Carson 3-cell lights (Carson lights are not included).