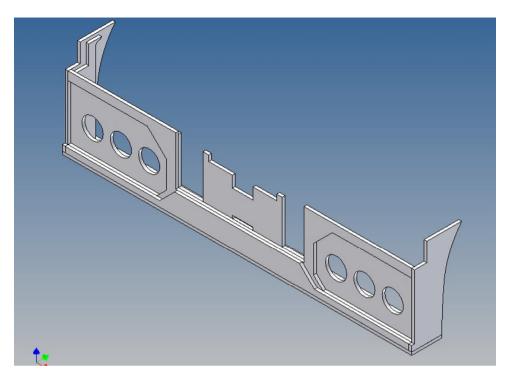

### **General Description**

This polystyrene-milled parts set for a bumper as an accessory was designed for the TAMIYA trucks (1:14).

The bumper can be mounted on the vehicle frame. As mounting serving two specially developed retaining plates, which is positioned flush right behind the original Tamiya Traverse.

There are recesses for six Carson 3-cell lights (Carson lights are not included).