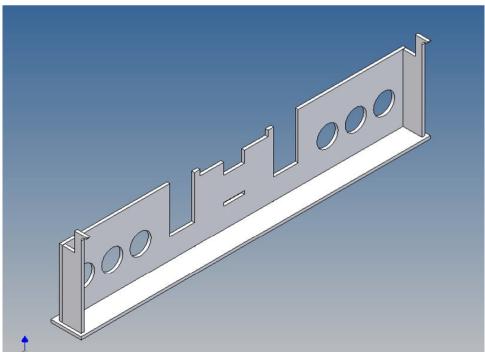

### **General Description**

This polystyrene-milled parts set for a bumper as an accessory was designed for the TAMIYA trucks (1:14).

The bumper can be mounted on the vehicle frame. As mounting serving two specially developed retaining plates, which is positioned flush right behind the original Tamiya Traverse.

There are recesses for six Carson 3-cell lights (Carson lights are not included).