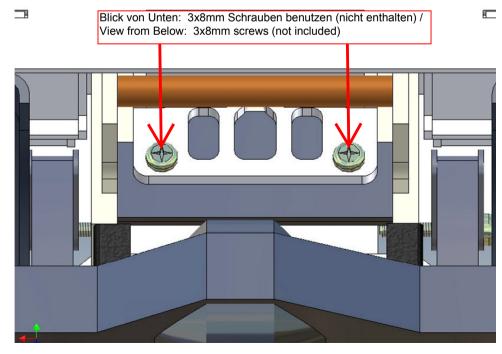

### **General Description**

This polystyrene-milled parts set for a bumper as an accessory was designed for the TAMIYA trucks (1:14).

The bumper can be mounted on the vehicle frame. As mounting serving two specially developed retaining plates, which is positioned flush right behind the original Tamiya Traverse.

There are recesses for six Carson 3-cell lights (Carson lights are not included).