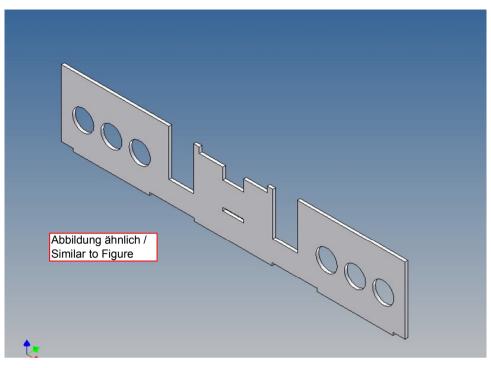

### **General Description**

This polystyrene-milled parts set for a bumper as an accessory was designed for the TAMIYA trucks (1:14).

The bumper can be mounted on the vehicle frame. As mounting serving two specially developed retaining plates, which is positioned flush right behind the original Tamiya Traverse.

There are recesses for six Carson 3-cell lights (Carson lights are not included).