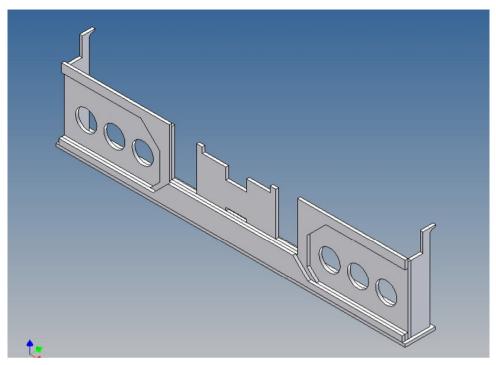

### **General Description**

This polystyrene-milled parts set for a bumper as an accessory was designed for the TAMIYA trucks (1:14).

The bumper can be mounted on the vehicle frame. As mounting serving two specially developed retaining plates, which is positioned flush right behind the original Tamiya Traverse.

There are recesses for six Carson 3-cell lights (Carson lights are not included).