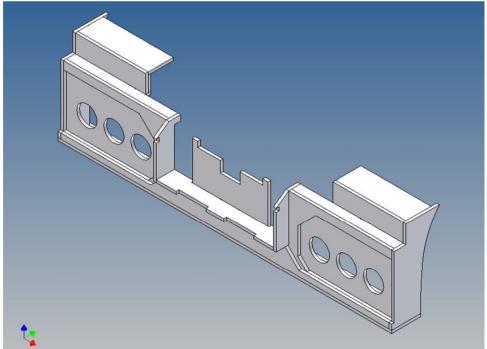

### **General Description**

This polystyrene-milled parts set for a bumper as an accessory was designed for the TAMIYA trucks (1:14).

The bumper can be mounted on the vehicle frame. As mounting serving two specially developed retaining plates, which is positioned flush right behind the original Tamiya Traverse.

There are recesses for six Carson 3-cell lights (Carson lights are not included).