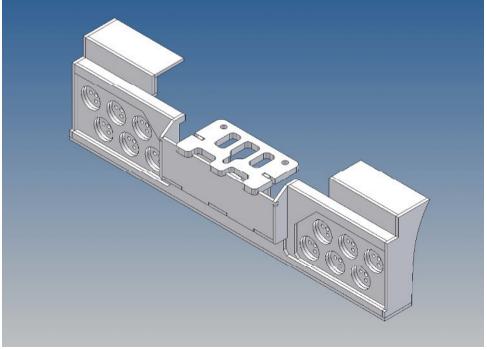

### **General Description**

This polystyrene-milled parts set for a bumper as an accessory was designed for the TAMIYA trucks (1:14).

The bumper can be mounted on the vehicle frame. As mounting serving two specially developed retaining plates, which is positioned flush right behind the original Tamiya Traverse.

There are recesses for six Carson 3-cell lights (Carson lights are not included).