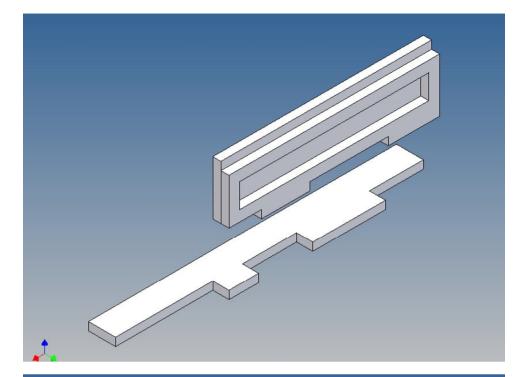

## **Assembly Procedure**

Before you put the parts together please read the assembly instructions carefully and pay attention to the assembly sequence and test the fitting accuracy of the parts before gluing them together.

It is helpful to fix the parts at first only on a few points with super-glue and after a check along the edges fully with super-glue or a polystyrene-glue.

The parts are made of polystyrene, if you use super-glue in combination with activator spray, please be aware that the activator spray can destroy polystyrene – because of that you should use it very carefully or use only polystyrene-glue.