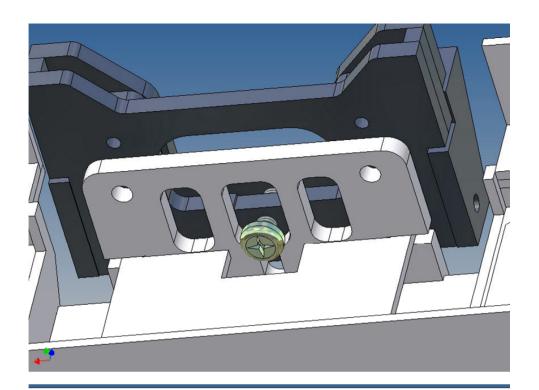

### **General Description**

This polystyrene-milled parts set for a bumper as an accessory was designed for the TAMIYA trucks (1:14).

The bumper can be mounted on the vehicle frame. As mounting serving two specially developed retaining plates, which is positioned flush right behind the original Tamiya Traverse.

There are recesses for six Carson 3-cell lights (Carson lights are not included).