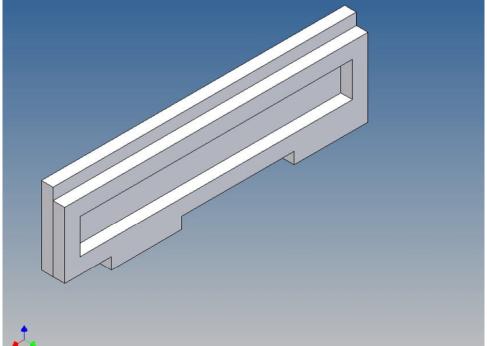

## **Assembly Procedure**

Before you put the parts together please read the assembly instructions carefully and pay attention to the assembly sequence and test the fitting accuracy of the parts before gluing them together.

It is helpful to fix the parts at first only on a few points with super-glue and after a check along the edges fully with super-glue or a polystyrene-glue.

The parts are made of polystyrene, if you use super-glue in combination with activator spray, please be aware that the activator spray can destroy polystyrene – because of that you should use it very carefully or use only polystyrene-glue.