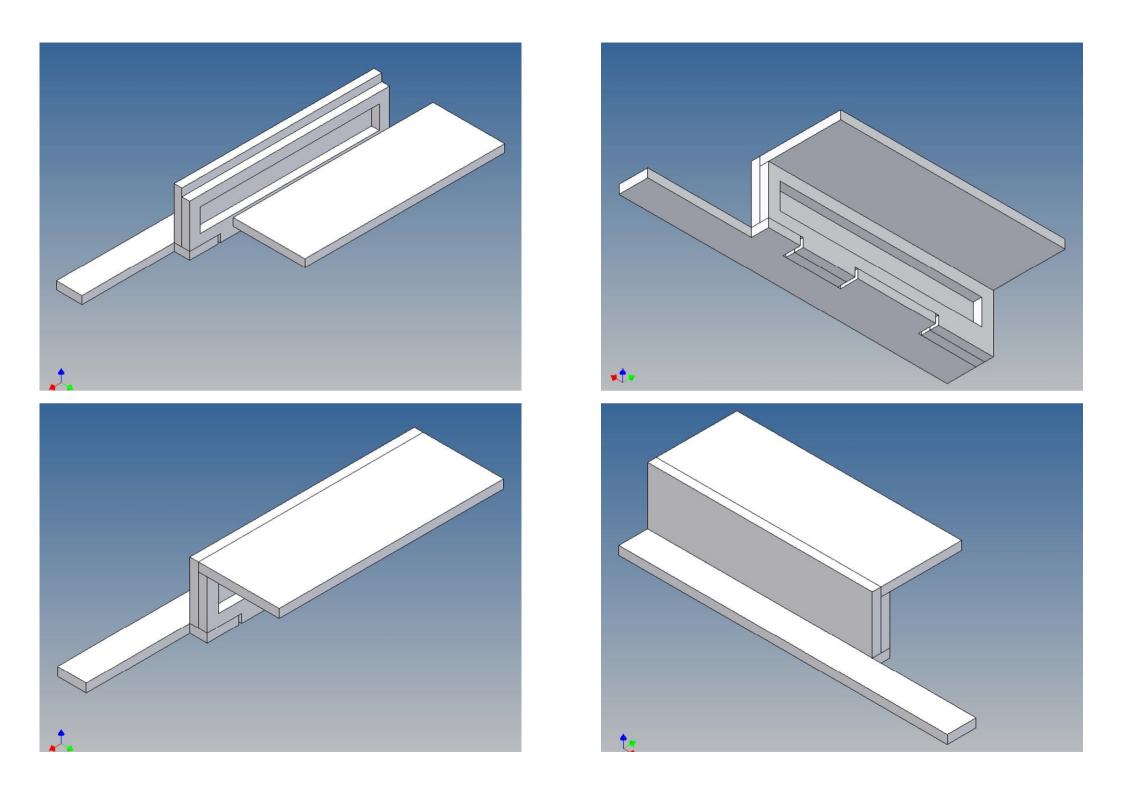

### **General Description**

This polystyrene-milled parts set for a bumper as an accessory was designed for the TAMIYA trucks (1:14).

The bumper can be mounted on the vehicle frame. As mounting serving two specially developed retaining plates, which is positioned flush right behind the original Tamiya Traverse.

There are recesses for six Carson 3-cell lights (Carson lights are not included).

## **Assembly Procedure**

Before you put the parts together please read the assembly instructions carefully and pay attention to the assembly sequence and test the fitting accuracy of the parts before gluing them together.