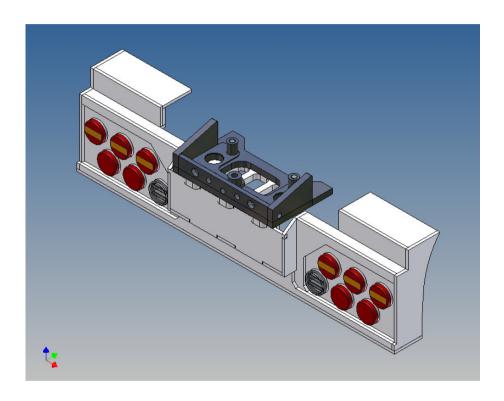

# **Assembly Instruction**

Bumper for Carson 3-cell lights 6x3 for TAMIYA 2-axle trucks (1: 14)

Best.-Nr.: 2016-9501-C6

Version 2.0 - 20.05.2017

### **General Description**

This polystyrene-milled parts set for a bumper as an accessory was designed for the TAMIYA trucks (1:14).

The bumper can be mounted on the vehicle frame. As mounting serving two specially developed retaining plates, which is positioned flush right behind the original Tamiya Traverse.

There are recesses for six Carson 3-cell lights (Carson lights are not included).