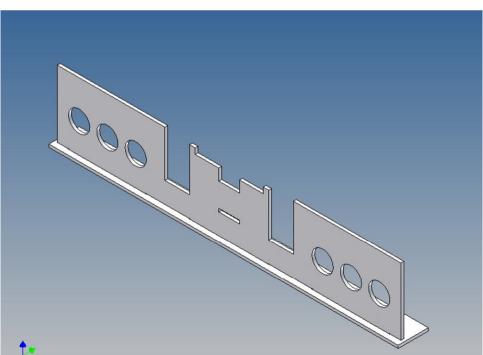

### **General Description**

This polystyrene-milled parts set for a bumper as an accessory was designed for the TAMIYA trucks (1:14).

The bumper can be mounted on the vehicle frame. As mounting serving two specially developed retaining plates, which is positioned flush right behind the original Tamiya Traverse.

There are recesses for six Carson 3-cell lights (Carson lights are not included).