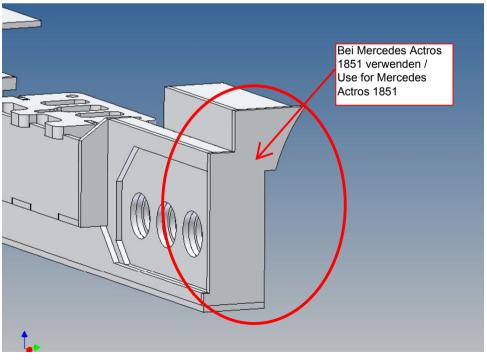

### **General Description**

This polystyrene-milled parts set for a bumper as an accessory was designed for the TAMIYA trucks (1:14).

The bumper can be mounted on the vehicle frame. As mounting serving two specially developed retaining plates, which is positioned flush right behind the original Tamiya Traverse.

There are recesses for six Carson 3-cell lights (Carson lights are not included).