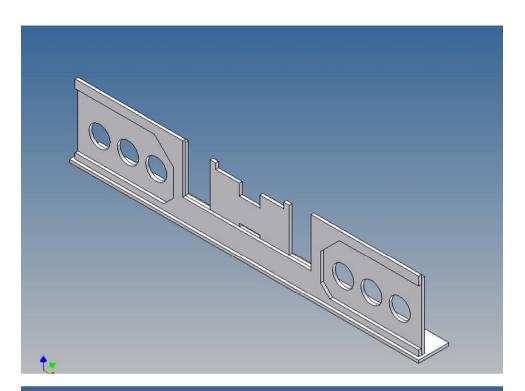

### **General Description**

This polystyrene-milled parts set for a bumper as an accessory was designed for the TAMIYA trucks (1:14).

The bumper can be mounted on the vehicle frame. As mounting serving two specially developed retaining plates, which is positioned flush right behind the original Tamiya Traverse.

There are recesses for six Carson 3-cell lights (Carson lights are not included).