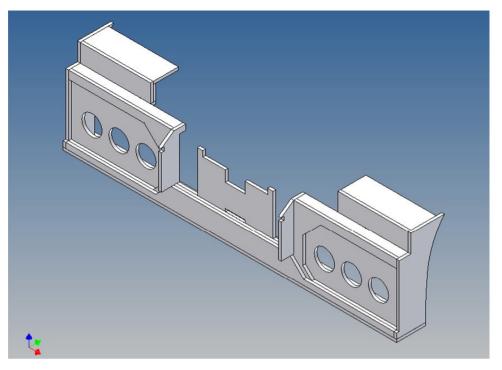

### **General Description**

This polystyrene-milled parts set for a bumper as an accessory was designed for the TAMIYA trucks (1:14).

The bumper can be mounted on the vehicle frame. As mounting serving two specially developed retaining plates, which is positioned flush right behind the original Tamiya Traverse.

There are recesses for six Carson 3-cell lights (Carson lights are not included).