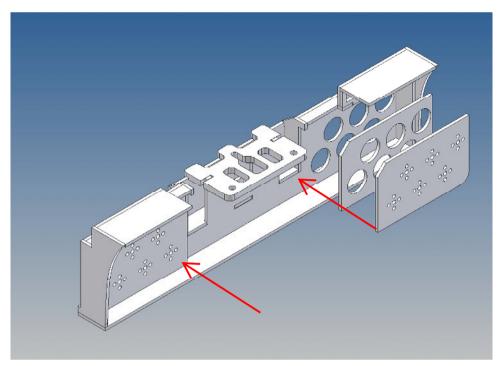

### **General Description**

This polystyrene-milled parts set for a bumper as an accessory was designed for the TAMIYA trucks (1:14).

The bumper can be mounted on the vehicle frame. As mounting serving two specially developed retaining plates, which is positioned flush right behind the original Tamiya Traverse.