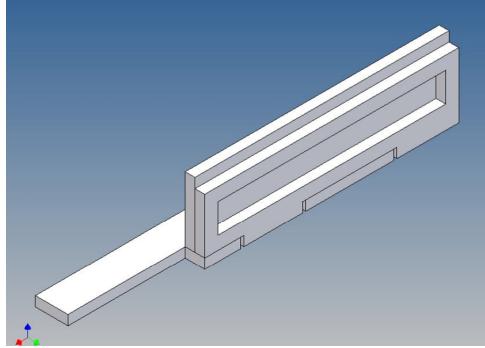

### **General Description**

This polystyrene-milled parts set for a bumper as an accessory was designed for the TAMIYA trucks (1:14).

The bumper can be mounted on the vehicle frame. As mounting serving two specially developed retaining plates, which is positioned flush right behind the original Tamiya Traverse.

There are recesses for six Carson 3-cell lights (Carson lights are not included).