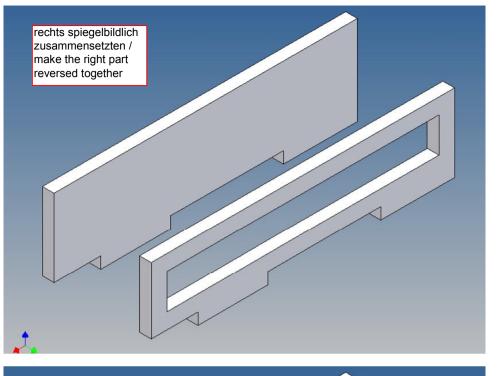

## **Assembly Procedure**

Before you put the parts together please read the assembly instructions carefully and pay attention to the assembly sequence and test the fitting accuracy of the parts before gluing them together.

It is helpful to fix the parts at first only on a few points with super-glue and after a check along the edges fully with super-glue or a polystyrene-glue.

The parts are made of polystyrene, if you use super-glue in combination with activator spray, please be aware that the activator spray can destroy polystyrene – because of that you should use it very carefully or use only polystyrene-glue.