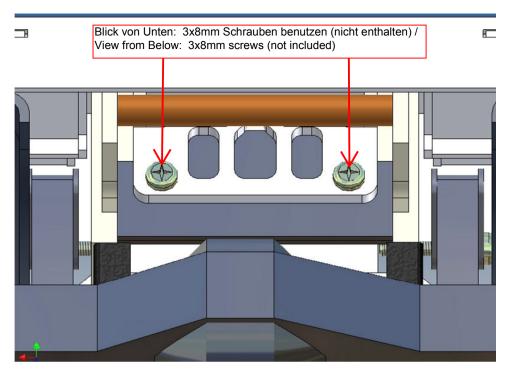

#### **General Description**

This polystyrene-milled parts set for a bumper as an accessory was designed for the TAMIYA trucks (1: 14).

The bumper can be mounted on the vehicle frame. The original Tamiya Traverse is replaced by an included specially builted Traverse.

There are plates for ten + seven 3mm LEDs and colored Lego bricks as a lamp cover included.