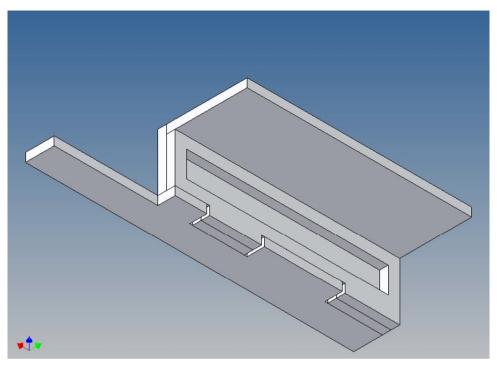

#### **General Description**

This polystyrene-milled parts set for a bumper as an accessory was designed for the TAMIYA trucks (1: 14).

The bumper can be mounted on the vehicle frame. The original Tamiya Traverse is replaced by an included specially builted Traverse.

There are plates for ten + seven 3mm LEDs and colored Lego bricks as a lamp cover included.