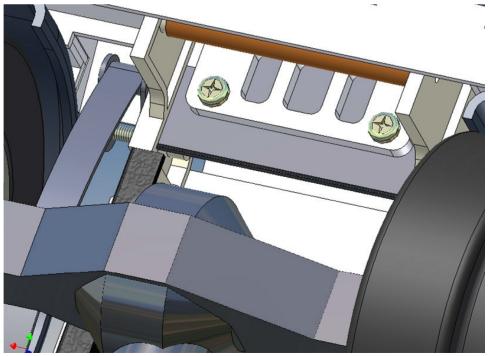

#### **General Description**

This polystyrene-milled parts set for a bumper as an accessory was designed for the TAMIYA trucks (1: 14).

The bumper can be mounted on the vehicle frame. The original Tamiya Traverse is replaced by an included specially builted Traverse.

There are plates for ten + seven 3mm LEDs and colored Lego bricks as a lamp cover included.