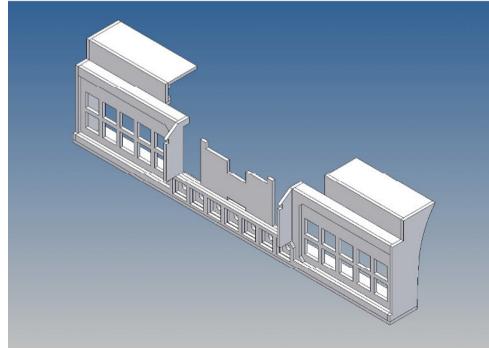

#### **General Description**

This polystyrene-milled parts set for a bumper as an accessory was designed for the TAMIYA trucks (1: 14).

The bumper can be mounted on the vehicle frame. The original Tamiya Traverse is replaced by an included specially builted Traverse.

There are plates for ten + seven 3mm LEDs and colored Lego bricks as a lamp cover included.