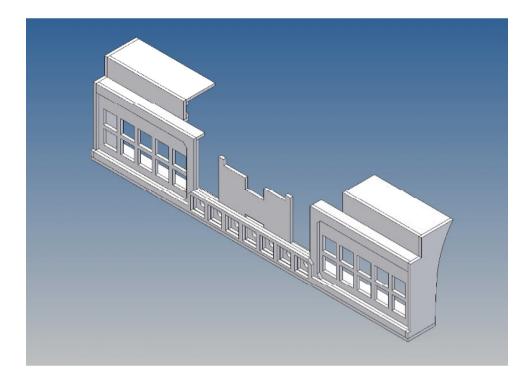

#### **General Description**

This polystyrene-milled parts set for a bumper as an accessory was designed for the TAMIYA trucks (1: 14).

The bumper can be mounted on the vehicle frame. The original Tamiya Traverse is replaced by an included specially builted Traverse.

There are plates for ten + seven 3mm LEDs and colored Lego bricks as a lamp cover included.