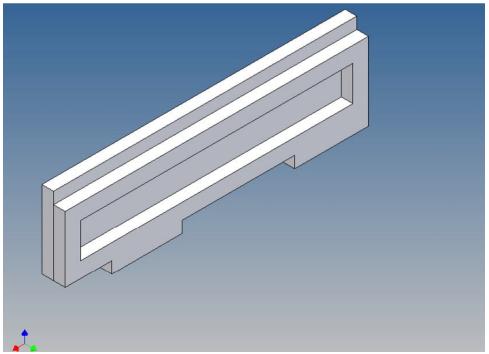

#### **General Description**

This polystyrene-milled parts set for a bumper as an accessory was designed for the TAMIYA trucks (1: 14).

The bumper can be mounted on the vehicle frame. The original Tamiya Traverse is replaced by an included specially builted Traverse.

There are plates for ten + seven 3mm LEDs and colored Lego bricks as a lamp cover included.