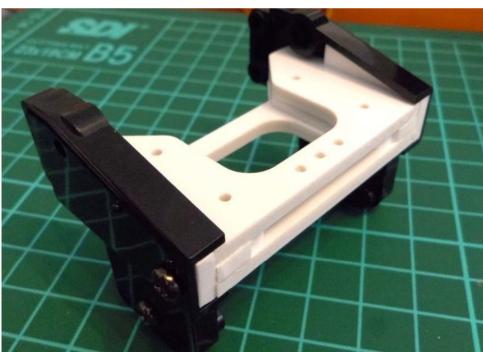

#### **General Description**

This polystyrene-milled parts set for a bumper as an accessory was designed for the TAMIYA trucks (1: 14).

The bumper can be mounted on the vehicle frame. The original Tamiya Traverse is replaced by an included specially builted Traverse.

There are plates for ten + seven 3mm LEDs and colored Lego bricks as a lamp cover included.