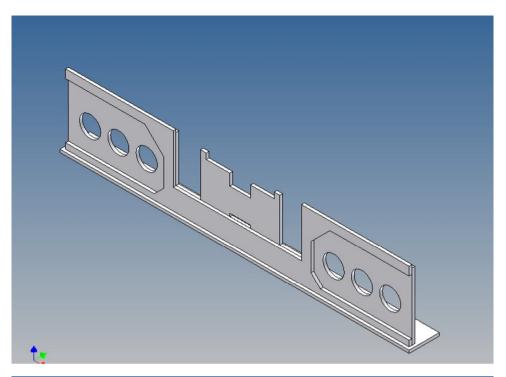

#### **General Description**

This polystyrene-milled parts set for a bumper as an accessory was designed for the TAMIYA trucks (1: 14).

The bumper can be mounted on the vehicle frame. The original Tamiya Traverse is replaced by an included specially builted Traverse.

There are plates for ten + seven 3mm LEDs and colored Lego bricks as a lamp cover included.