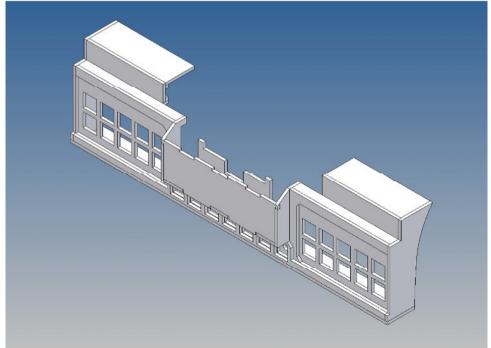

#### **General Description**

This polystyrene-milled parts set for a bumper as an accessory was designed for the TAMIYA trucks (1: 14).

The bumper can be mounted on the vehicle frame. The original Tamiya Traverse is replaced by an included specially builted Traverse.

There are plates for ten + seven 3mm LEDs and colored Lego bricks as a lamp cover included.