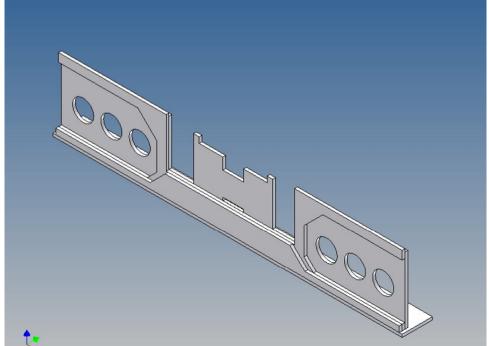

#### **General Description**

This polystyrene-milled parts set for a bumper as an accessory was designed for the TAMIYA trucks (1: 14).

The bumper can be mounted on the vehicle frame. The original Tamiya Traverse is replaced by an included specially builted Traverse.

There are plates for ten + seven 3mm LEDs and colored Lego bricks as a lamp cover included.