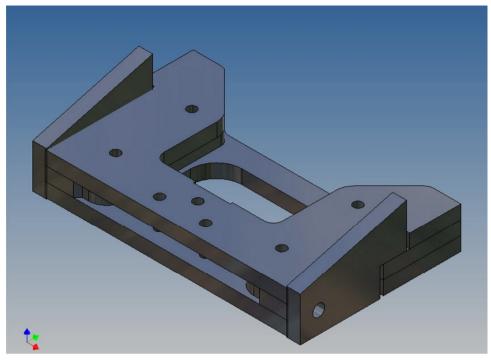

#### **General Description**

This polystyrene-milled parts set for a bumper as an accessory was designed for the TAMIYA trucks (1: 14).

The bumper can be mounted on the vehicle frame. The original Tamiya Traverse is replaced by an included specially builted Traverse.