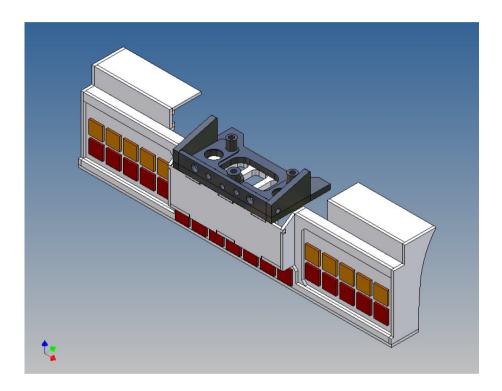

#### **General Description**

This polystyrene-milled parts set for a bumper as an accessory was designed for the TAMIYA trucks (1: 14).

The bumper can be mounted on the vehicle frame. The original Tamiya Traverse is replaced by an included specially builted Traverse.

There are plates for ten + seven 3mm LEDs and colored Lego bricks as a lamp cover included.