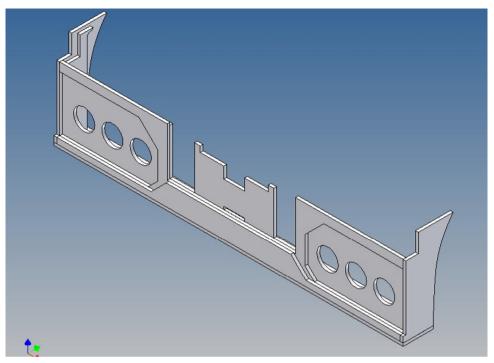

#### **General Description**

This polystyrene-milled parts set for a bumper as an accessory was designed for the TAMIYA trucks (1: 14).

The bumper can be mounted on the vehicle frame. The original Tamiya Traverse is replaced by an included specially builted Traverse.

There are plates for ten + seven 3mm LEDs and colored Lego bricks as a lamp cover included.