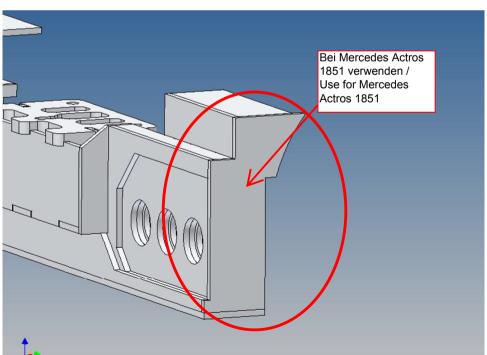

#### **General Description**

This polystyrene-milled parts set for a bumper as an accessory was designed for the TAMIYA trucks (1: 14).

The bumper can be mounted on the vehicle frame. The original Tamiya Traverse is replaced by an included specially builted Traverse.

#### **Assembly Procedure**

Before you put the parts together please read the assembly instructions carefully and pay attention to the assembly sequence and test the fitting accuracy of the parts before gluing them together.