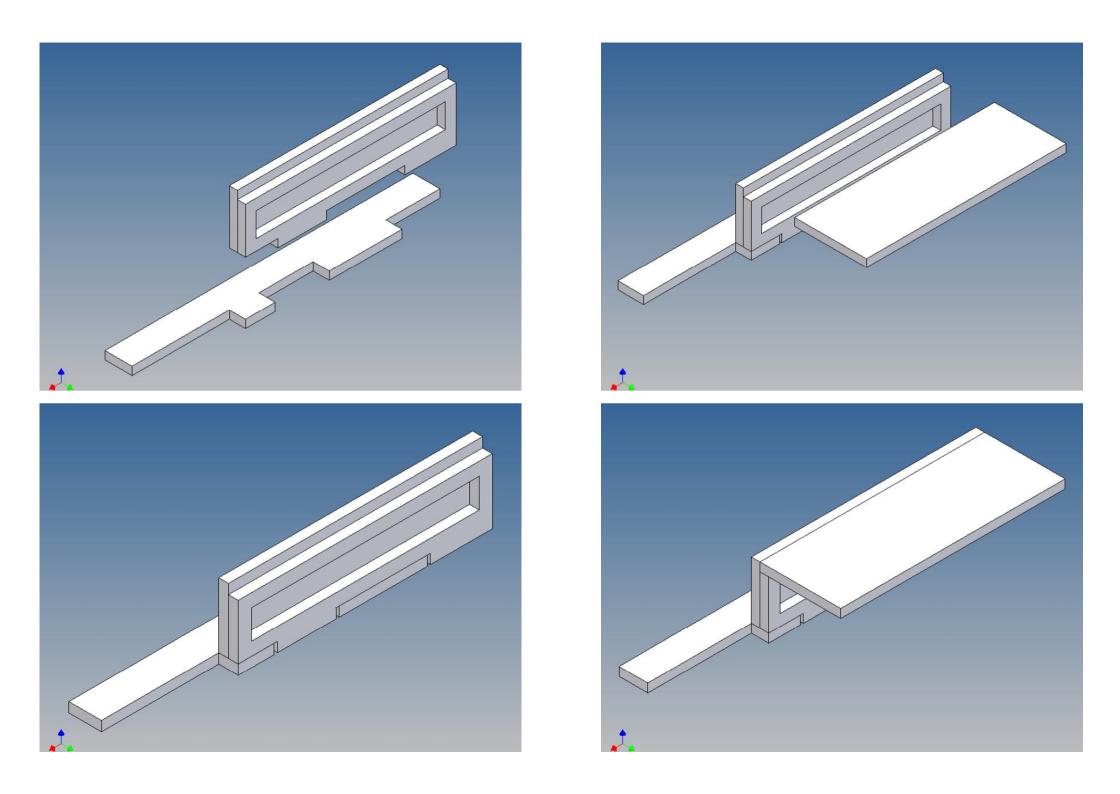

#### **Assembly Procedure**

Before you put the parts together please read the assembly instructions carefully and pay attention to the assembly sequence and test the fitting accuracy of the parts before gluing them together.

It is helpful to fix the parts at first only on a few points with super-glue and after a check along the edges fully with super-glue or a polystyrene-glue.

The parts are made of polystyrene, if you use super-glue in combination with activator spray, please be aware that the activator spray can destroy polystyrene – because of that you should use it very carefully or use only polystyrene-glue.