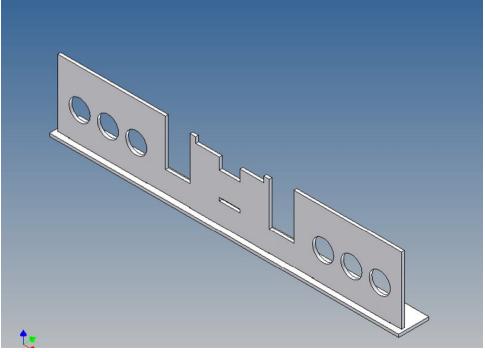

#### **General Description**

This polystyrene-milled parts set for a bumper as an accessory was designed for the TAMIYA trucks (1: 14).

The bumper can be mounted on the vehicle frame. The original Tamiya Traverse is replaced by an included specially builted Traverse.

There are plates for ten + seven 3mm LEDs and colored Lego bricks as a lamp cover included.