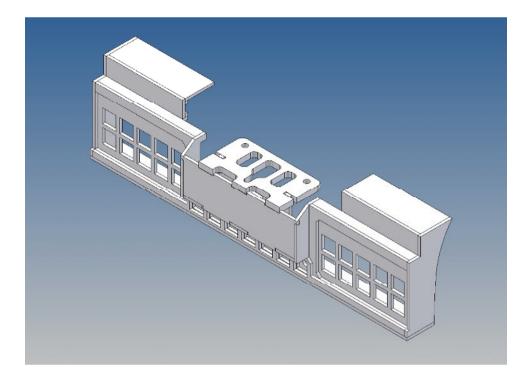

#### **General Description**

This polystyrene-milled parts set for a bumper as an accessory was designed for the TAMIYA trucks (1: 14).

The bumper can be mounted on the vehicle frame. The original Tamiya Traverse is replaced by an included specially builted Traverse.

There are plates for ten + seven 3mm LEDs and colored Lego bricks as a lamp cover included.