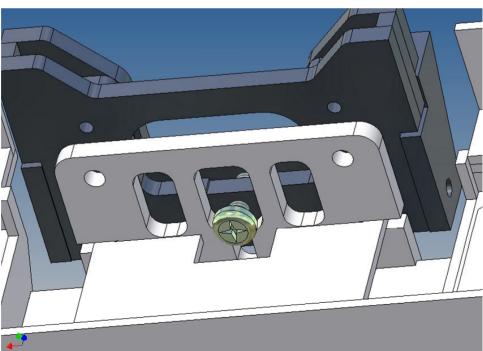

#### **Assembly Procedure**

Before you put the parts together please read the assembly instructions carefully and pay attention to the assembly sequence and test the fitting accuracy of the parts before gluing them together.

It is helpful to fix the parts at first only on a few points with super-glue and after a check along the edges fully with super-glue or a polystyrene-glue.

The parts are made of polystyrene, if you use super-glue in combination with activator spray, please be aware that the activator spray can destroy polystyrene – because of that you should use it very carefully or use only polystyrene-glue.