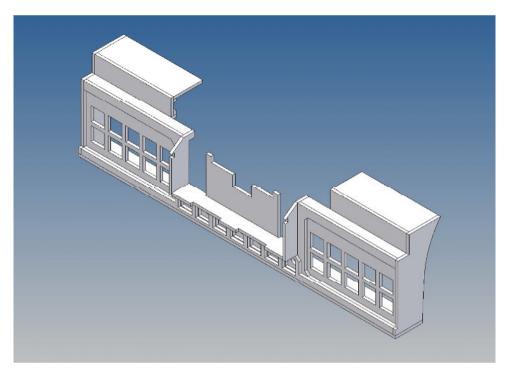

#### **General Description**

This polystyrene-milled parts set for a bumper as an accessory was designed for the TAMIYA trucks (1: 14).

The bumper can be mounted on the vehicle frame. The original Tamiya Traverse is replaced by an included specially builted Traverse.

There are plates for ten + seven 3mm LEDs and colored Lego bricks as a lamp cover included.