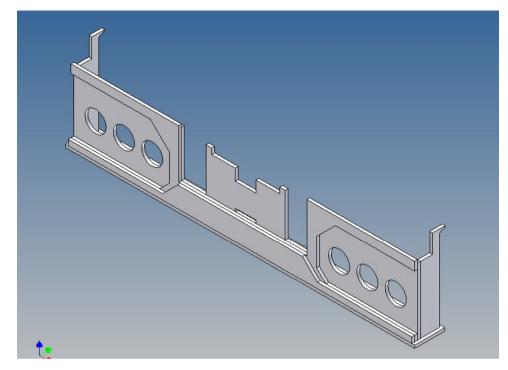

#### **General Description**

This polystyrene-milled parts set for a bumper as an accessory was designed for the TAMIYA trucks (1: 14).

The bumper can be mounted on the vehicle frame. The original Tamiya Traverse is replaced by an included specially builted Traverse.

There are plates for ten + seven 3mm LEDs and colored Lego bricks as a lamp cover included.