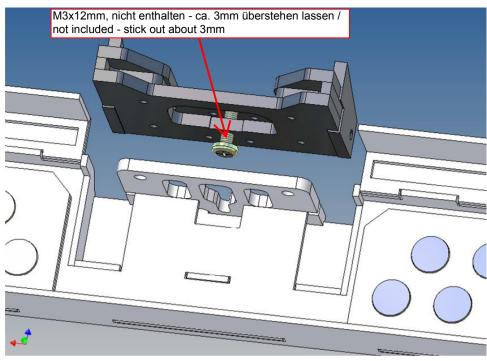

#### **Assembly Procedure**

Before you put the parts together please read the assembly instructions carefully and pay attention to the assembly sequence and test the fitting accuracy of the parts before gluing them together.

It is helpful to fix the parts at first only on a few points with super-glue and after a check along the edges fully with super-glue or a polystyrene-glue.

The parts are made of polystyrene, if you use super-glue in combination with activator spray, please be aware that the activator spray can destroy polystyrene – because of that you should use it very carefully or use only polystyrene-glue.