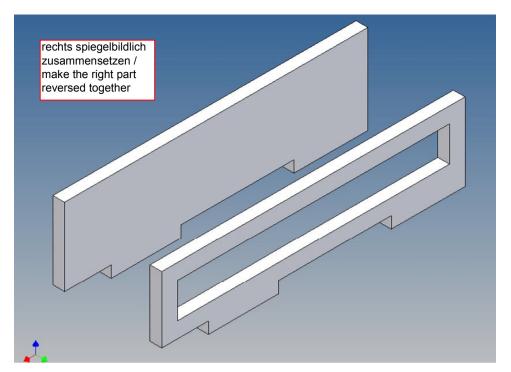

#### **Assembly Procedure**

Before you put the parts together please read the assembly instructions carefully and pay attention to the assembly sequence and test the fitting accuracy of the parts before gluing them together.

It is helpful to fix the parts at first only on a few points with super-glue and after a check along the edges fully with super-glue or a polystyrene-glue.

The parts are made of polystyrene, if you use super-glue in combination with activator spray, please be aware that the activator spray can destroy polystyrene – because of that you should use it very carefully or use only polystyrene-glue.