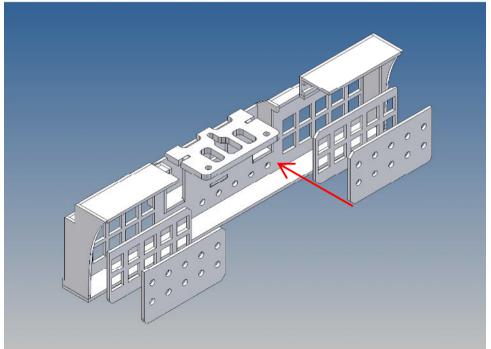

#### **General Description**

This polystyrene-milled parts set for a bumper as an accessory was designed for the TAMIYA trucks (1: 14).

The bumper can be mounted on the vehicle frame. The original Tamiya Traverse is replaced by an included specially builted Traverse.

There are plates for ten + seven 3mm LEDs and colored Lego bricks as a lamp cover included.