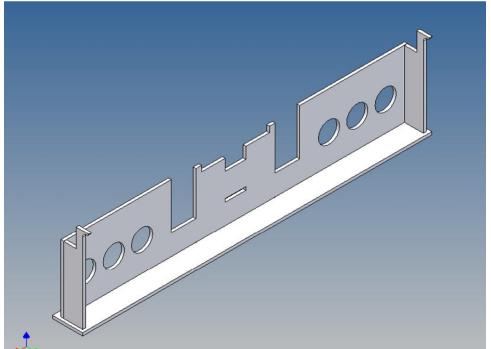

#### **General Description**

This polystyrene-milled parts set for a bumper as an accessory was designed for the TAMIYA trucks (1: 14).

The bumper can be mounted on the vehicle frame. The original Tamiya Traverse is replaced by an included specially builted Traverse.

There are plates for ten + seven 3mm LEDs and colored Lego bricks as a lamp cover included.