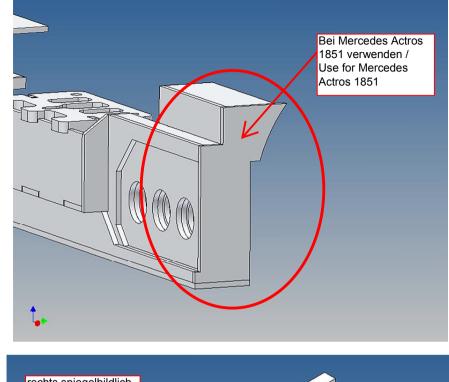

## **General Description**

This polystyrene-milled parts set for a bumper as an accessory was designed for the TAMIYA trucks (1: 14).

The bumper can be mounted on the vehicle frame. The original Tamiya Traverse is replaced by an included specially builted Traverse.