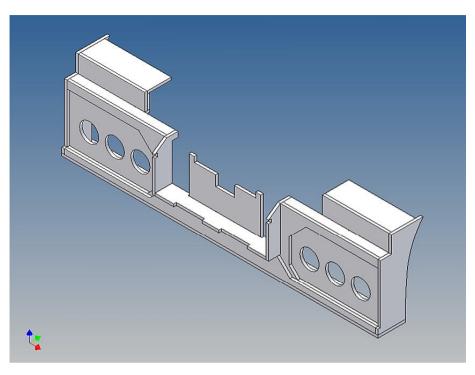

## **General Description**

This polystyrene-milled parts set for a bumper as an accessory was designed for the TAMIYA trucks (1: 14).

The bumper can be mounted on the vehicle frame. The original Tamiya Traverse is replaced by an included specially builted Traverse.