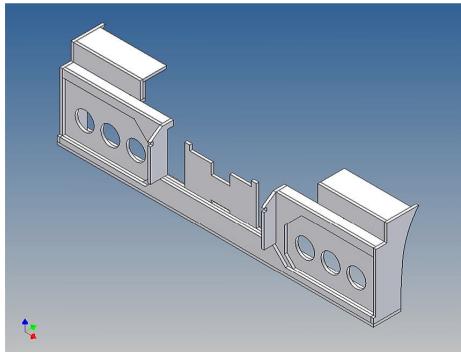

## **General Description**

This polystyrene-milled parts set for a bumper as an accessory was designed for the TAMIYA trucks (1: 14).

The bumper can be mounted on the vehicle frame. The original Tamiya Traverse is replaced by an included specially builted Traverse.

There are plates for four 3mm LEDs and colored Lego bricks as a lamp cover included.