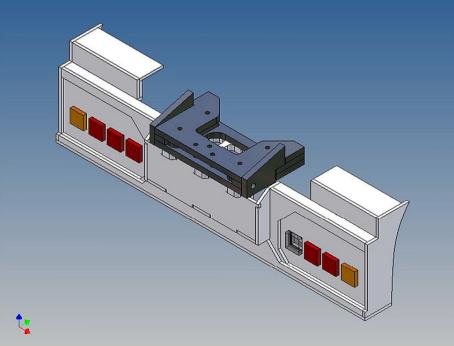

## **General Description**

This polystyrene-milled parts set for a bumper as an accessory was designed for the TAMIYA trucks (1: 14).

The bumper can be mounted on the vehicle frame. The original Tamiya Traverse is replaced by an included specially builted Traverse.

There are plates for four 3mm LEDs and colored Lego bricks as a lamp cover included.