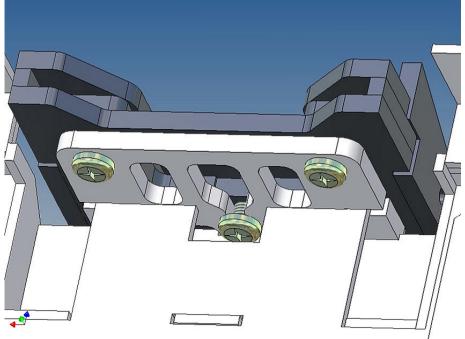

## **Assembly Procedure**

Before you put the parts together please read the assembly instructions carefully and pay attention to the assembly sequence and test the fitting accuracy of the parts before gluing them together.

It is helpful to fix the parts at first only on a few points with super-glue and after a check along the edges fully with super-glue or a polystyrene-glue.

The parts are made of polystyrene, if you use super-glue in combination with activator spray, please be aware that the activator spray can destroy polystyrene – because of that you should use it very carefully or use only polystyrene-glue.