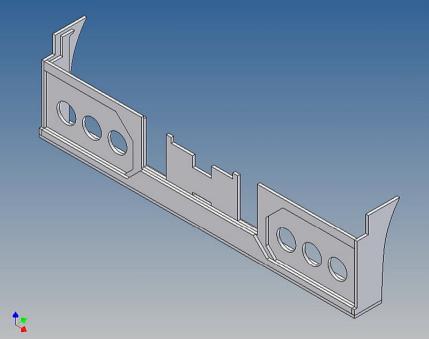

## **General Description**

This polystyrene-milled parts set for a bumper as an accessory was designed for the TAMIYA trucks (1: 14).

The bumper can be mounted on the vehicle frame. The original Tamiya Traverse is replaced by an included specially builted Traverse.

There are plates for four 3mm LEDs and colored Lego bricks as a lamp cover included.