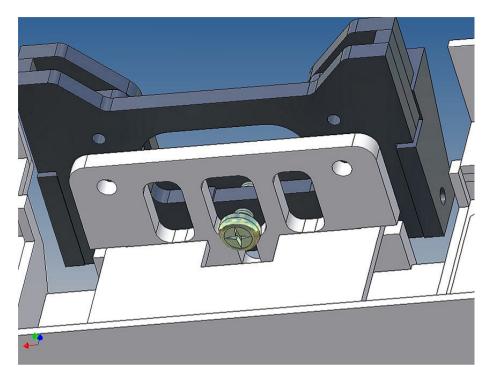

## **Assembly Procedure**

Before you put the parts together please read the assembly instructions carefully and pay attention to the assembly sequence and test the fitting accuracy of the parts before gluing them together.

It is helpful to fix the parts at first only on a few points with super-glue and after a check along the edges fully with super-glue or a polystyrene-glue.

The parts are made of polystyrene, if you use super-glue in combination with activator spray, please be aware that the activator spray can destroy polystyrene – because of that you should use it very carefully or use only polystyrene-glue.