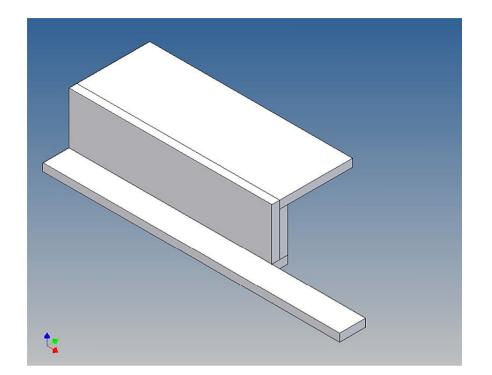

## **General Description**

This polystyrene-milled parts set for a bumper as an accessory was designed for the TAMIYA trucks (1: 14).

The bumper can be mounted on the vehicle frame. The original Tamiya Traverse is replaced by an included specially builted Traverse.