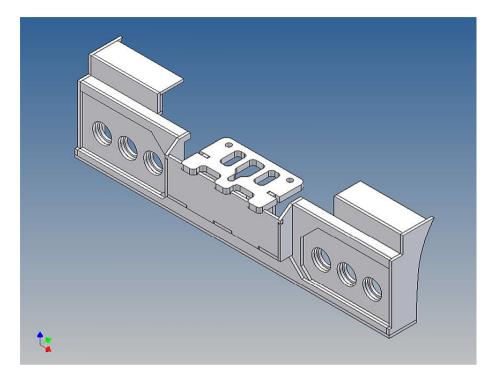

There are plates for four 3mm LEDs and colored Lego bricks as a lamp cover included.