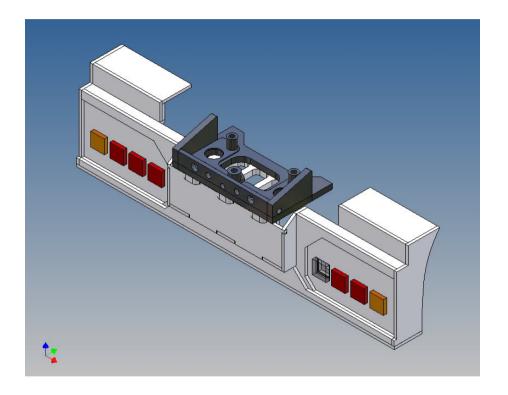

## **Assembly Instruction**

Bumper Kit Lego 2x4 for TAMIYA 2-axle trucks (1: 14)

Best.-Nr.: 2016-9501-L4

## **General Description**

This polystyrene-milled parts set for a bumper as an accessory was designed for the TAMIYA trucks (1: 14).

The bumper can be mounted on the vehicle frame. The original Tamiya Traverse is replaced by an included specially builted Traverse.

There are plates for four 3mm LEDs and colored Lego bricks as a lamp cover included.