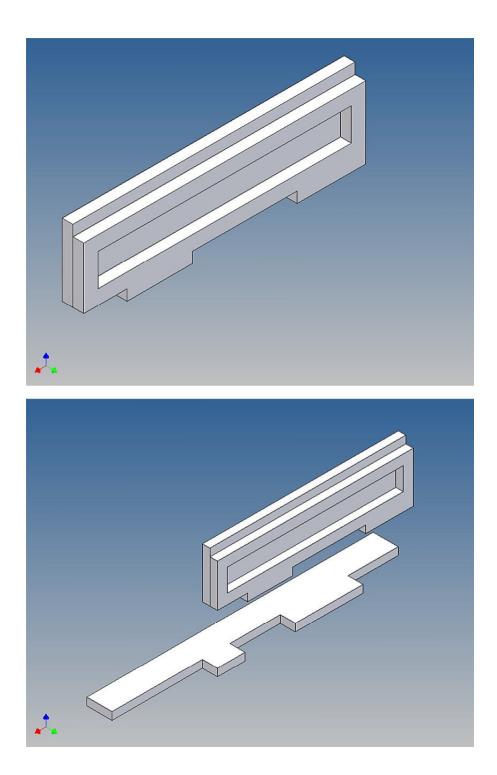

## **General Description**

This polystyrene-milled parts set for a bumper as an accessory was designed for the TAMIYA trucks (1: 14).

The bumper can be mounted on the vehicle frame. The original Tamiya Traverse is replaced by an included specially builted Traverse.

## **Assembly Procedure**

Before you put the parts together please read the assembly instructions carefully and pay attention to the assembly sequence and test the fitting accuracy of the parts before gluing them together.