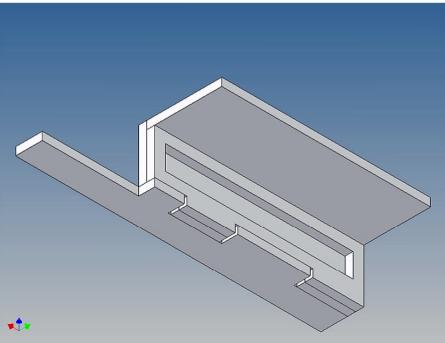

## **General Description**

This polystyrene-milled parts set for a bumper as an accessory was designed for the TAMIYA trucks (1: 14).

The bumper can be mounted on the vehicle frame. The original Tamiya Traverse is replaced by an included specially builted Traverse.