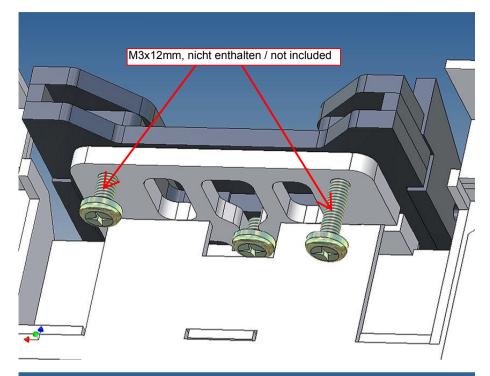

## **Assembly Procedure**

Before you put the parts together please read the assembly instructions carefully and pay attention to the assembly sequence and test the fitting accuracy of the parts before gluing them together.

It is helpful to fix the parts at first only on a few points with super-glue and after a check along the edges fully with super-glue or a polystyrene-glue.

The parts are made of polystyrene, if you use super-glue in combination with activator spray, please be aware that the activator spray can destroy polystyrene – because of that you should use it very carefully or use only polystyrene-glue.