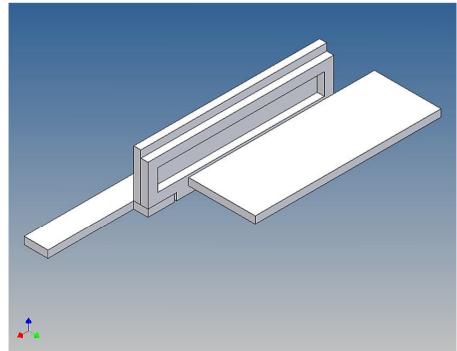

## **General Description**

This polystyrene-milled parts set for a bumper as an accessory was designed for the TAMIYA trucks (1: 14).

The bumper can be mounted on the vehicle frame. The original Tamiya Traverse is replaced by an included specially builted Traverse.

## **Assembly Procedure**

Before you put the parts together please read the assembly instructions carefully and pay attention to the assembly sequence and test the fitting accuracy of the parts before gluing them together.