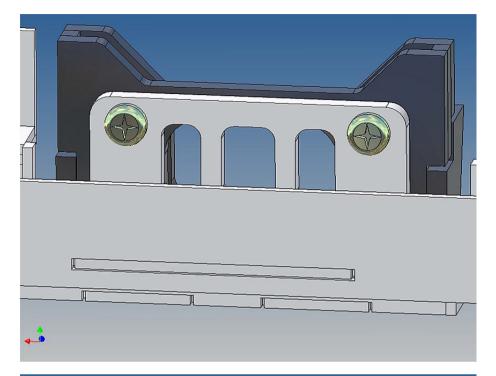

## **General Description**

This polystyrene-milled parts set for a bumper as an accessory was designed for the TAMIYA trucks (1: 14).

The bumper can be mounted on the vehicle frame. The original Tamiya Traverse is replaced by an included specially builted Traverse.

There are plates for four 3mm LEDs and colored Lego bricks as a lamp cover included.