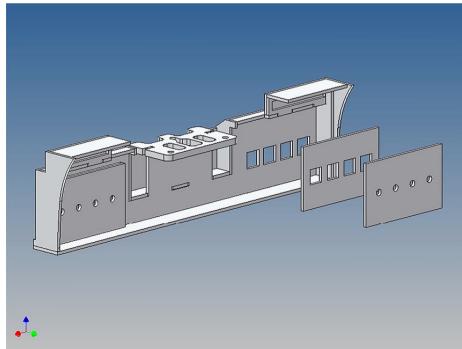

There are plates for four 3mm LEDs and colored Lego bricks as a lamp cover included.