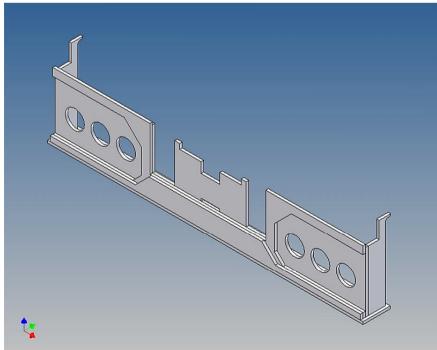

## **General Description**

This polystyrene-milled parts set for a bumper as an accessory was designed for the TAMIYA trucks (1: 14).

The bumper can be mounted on the vehicle frame. The original Tamiya Traverse is replaced by an included specially builted Traverse.

There are plates for four 3mm LEDs and colored Lego bricks as a lamp cover included.