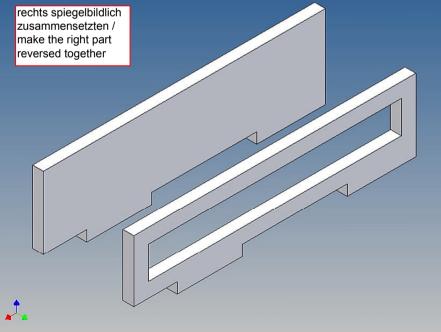

## **General Description**

This polystyrene-milled parts set for a bumper as an accessory was designed for the TAMIYA trucks (1: 14).

The bumper can be mounted on the vehicle frame. The original Tamiya Traverse is replaced by an included specially builted Traverse.

There are plates for four 3mm LEDs and colored Lego bricks as a lamp cover included.