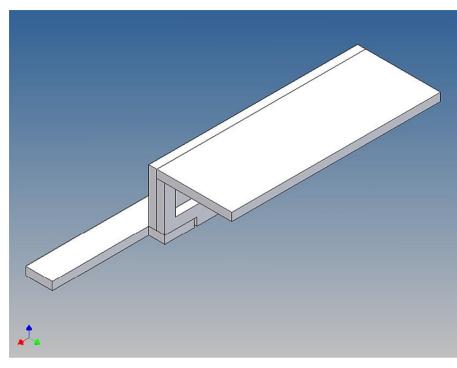

## **General Description**

This polystyrene-milled parts set for a bumper as an accessory was designed for the TAMIYA trucks (1: 14).

The bumper can be mounted on the vehicle frame. The original Tamiya Traverse is replaced by an included specially builted Traverse.