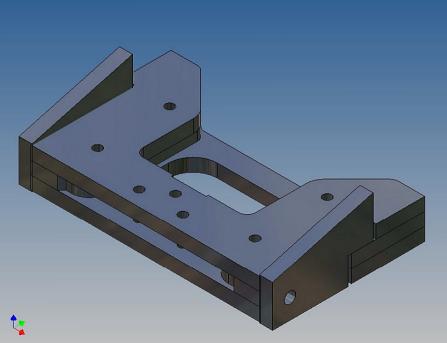

## **General Description**

This polystyrene-milled parts set for a bumper as an accessory was designed for the TAMIYA trucks (1: 14).

The bumper can be mounted on the vehicle frame. The original Tamiya Traverse is replaced by an included specially builted Traverse.

## **Assembly Procedure**

Before you put the parts together please read the assembly instructions carefully and pay attention to the assembly sequence and test the fitting accuracy of the parts before gluing them together.