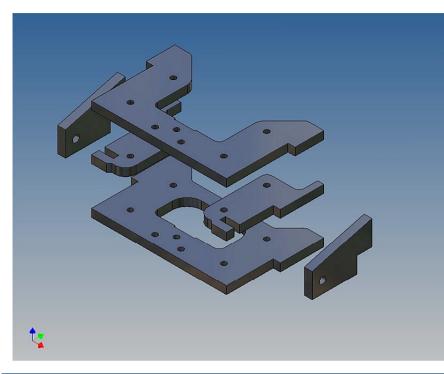

## **General Description**

This polystyrene-milled parts set for a bumper as an accessory was designed for the TAMIYA trucks (1: 14).

The bumper can be mounted on the vehicle frame. The original Tamiya Traverse is replaced by an included specially builted Traverse.

## **Assembly Procedure**

Before you put the parts together please read the assembly instructions carefully and pay attention to the assembly sequence and test the fitting accuracy of the parts before gluing them together.