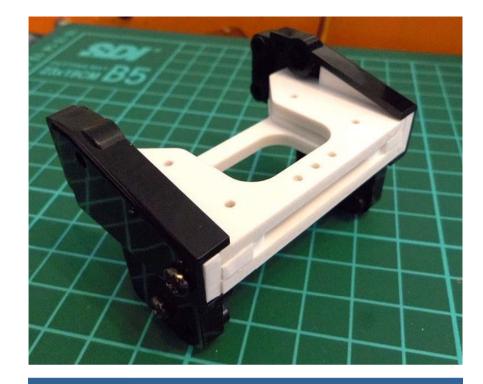

## **General Description**

This polystyrene-milled parts set for a bumper as an accessory was designed for the TAMIYA trucks (1: 14).

The bumper can be mounted on the vehicle frame. The original Tamiya Traverse is replaced by an included specially builted Traverse.