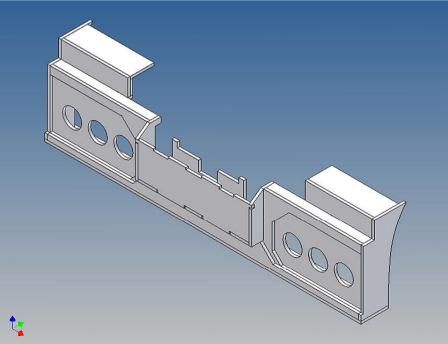

## **General Description**

This polystyrene-milled parts set for a bumper as an accessory was designed for the TAMIYA trucks (1: 14).

The bumper can be mounted on the vehicle frame. The original Tamiya Traverse is replaced by an included specially builted Traverse.