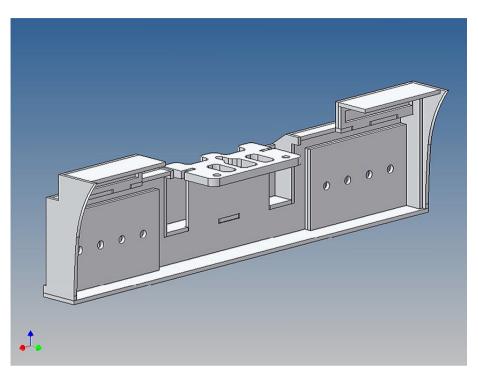

## **General Description**

This polystyrene-milled parts set for a bumper as an accessory was designed for the TAMIYA trucks (1: 14).

The bumper can be mounted on the vehicle frame. The original Tamiya Traverse is replaced by an included specially builted Traverse.

There are plates for four 3mm LEDs and colored Lego bricks as a lamp cover included.