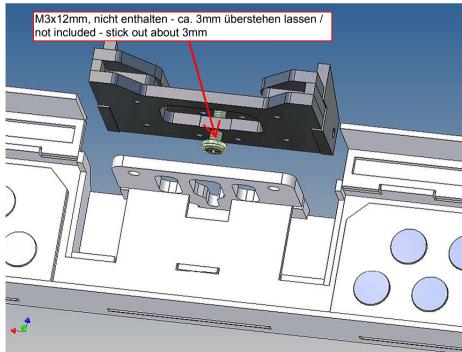

## **Assembly Procedure**

Before you put the parts together please read the assembly instructions carefully and pay attention to the assembly sequence and test the fitting accuracy of the parts before gluing them together.

It is helpful to fix the parts at first only on a few points with super-glue and after a check along the edges fully with super-glue or a polystyrene-glue.

The parts are made of polystyrene, if you use super-glue in combination with activator spray, please be aware that the activator spray can destroy polystyrene – because of that you should use it very carefully or use only polystyrene-glue.