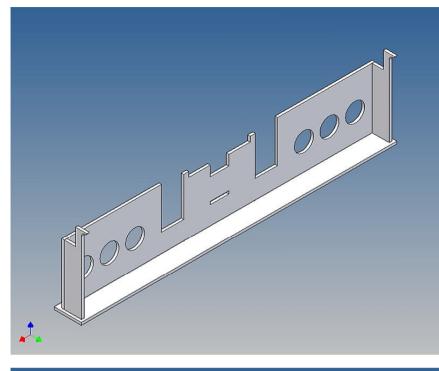

## **General Description**

This polystyrene-milled parts set for a bumper as an accessory was designed for the TAMIYA trucks (1: 14).

The bumper can be mounted on the vehicle frame. The original Tamiya Traverse is replaced by an included specially builted Traverse.

There are plates for four 3mm LEDs and colored Lego bricks as a lamp cover included.