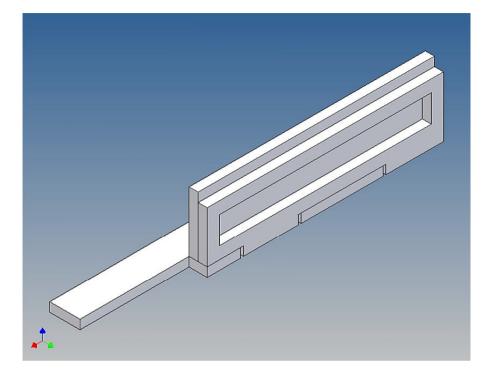

## **General Description**

This polystyrene-milled parts set for a bumper as an accessory was designed for the TAMIYA trucks (1: 14).

The bumper can be mounted on the vehicle frame. The original Tamiya Traverse is replaced by an included specially builted Traverse.

## **Assembly Procedure**

Before you put the parts together please read the assembly instructions carefully and pay attention to the assembly sequence and test the fitting accuracy of the parts before gluing them together.