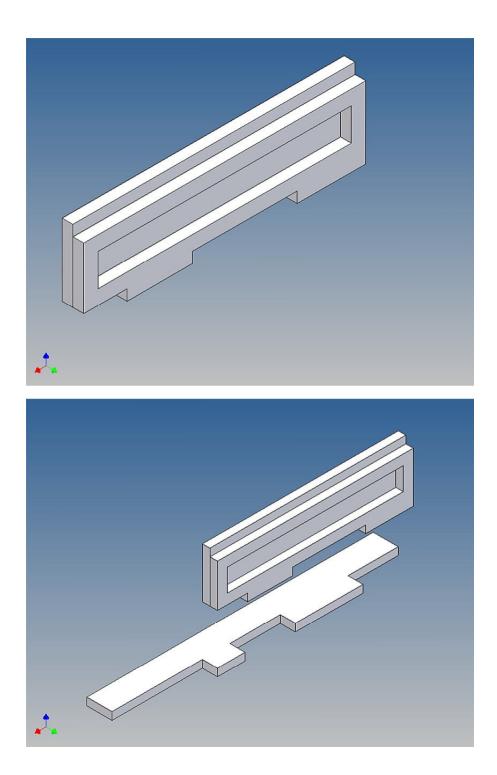

## **Assembly Procedure**

Before you put the parts together please read the assembly instructions carefully and pay attention to the assembly sequence and test the fitting accuracy of the parts before gluing them together.

It is helpful to fix the parts at first only on a few points with super-glue and after a check along the edges fully with super-glue or a polystyrene-glue.

The parts are made of polystyrene, if you use super-glue in combination with activator spray, please be aware that the activator spray can destroy polystyrene – because of that you should use it very carefully or use only polystyrene-glue.