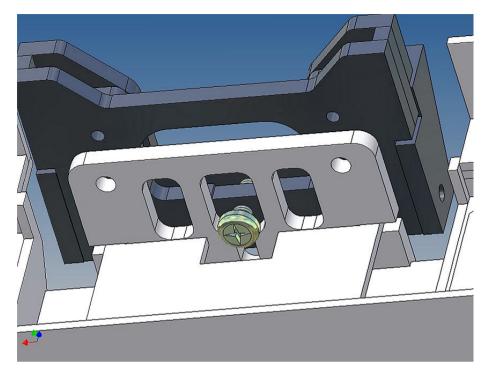

## **Assembly Procedure**

Before you put the parts together please read the assembly instructions carefully and pay attention to the assembly sequence and test the fitting accuracy of the parts before gluing them together.

It is helpful to fix the parts at first only on a few points with super-glue and after a check along the edges fully with super-glue or a polystyrene-glue.

The parts are made of polystyrene, if you use super-glue in combination with activator spray, please be aware that the activator spray can destroy polystyrene – because of that you should use it very carefully or use only polystyrene-glue.