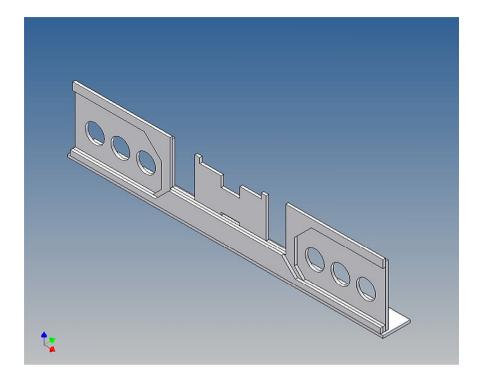

## **Assembly Instruction**

Bumper Kit Leogo 2x8-4 for TAMIYA 2-axle trucks (1: 14)

Best.-Nr.: 2016-9501-L8-4

## **General Description**

This polystyrene-milled parts set for a bumper as an accessory was designed for the TAMIYA trucks (1: 14).

The bumper can be mounted on the vehicle frame. The original Tamiya Traverse is replaced by an included specially builted Traverse.

There are plates for eight 3mm LEDs and colored Lego bricks as a lamp cover included.