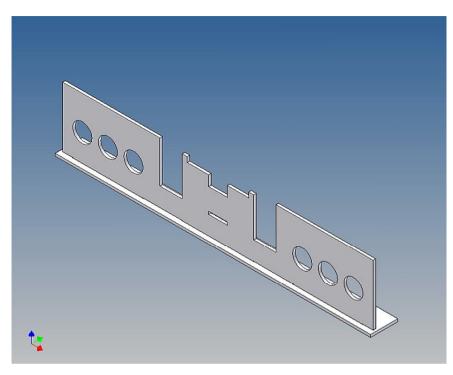

## **Assembly Instruction**

Bumper Kit Leogo 2x8-4 for TAMIYA 2-axle trucks (1: 14)

Best.-Nr.: 2016-9501-L8-4

## **General Description**

This polystyrene-milled parts set for a bumper as an accessory was designed for the TAMIYA trucks (1: 14).

The bumper can be mounted on the vehicle frame. The original Tamiya Traverse is replaced by an included specially builted Traverse.

There are plates for eight 3mm LEDs and colored Lego bricks as a lamp cover included.