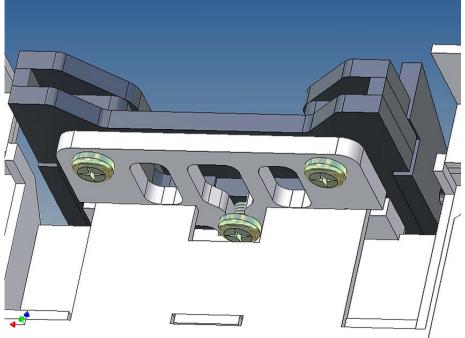

## **General Description**

This polystyrene-milled parts set for a bumper as an accessory was designed for the TAMIYA trucks (1: 14).

The bumper can be mounted on the vehicle frame. The original Tamiya Traverse is replaced by an included specially builted Traverse.