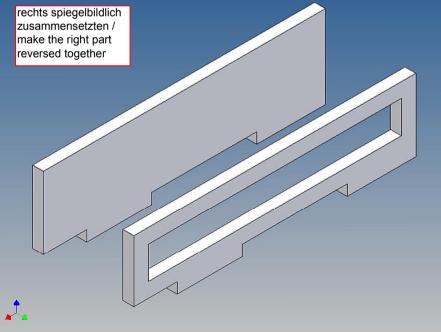

## **Assembly Procedure**

Before you put the parts together please read the assembly instructions carefully and pay attention to the assembly sequence and test the fitting accuracy of the parts before gluing them together.

It is helpful to fix the parts at first only on a few points with super-glue and after a check along the edges fully with super-glue or a polystyrene-glue.

The parts are made of polystyrene, if you use super-glue in combination with activator spray, please be aware that the activator spray can destroy polystyrene – because of that you should use it very carefully or use only polystyrene-glue.