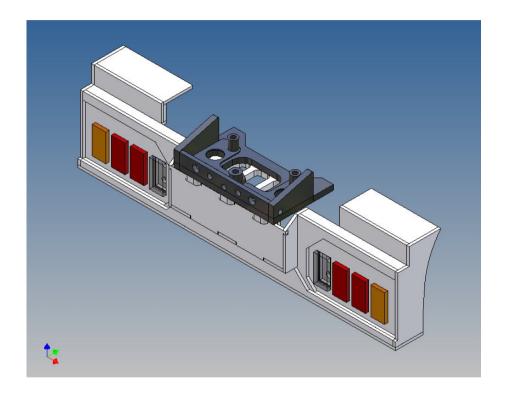

## **Assembly Instruction**

Bumper Kit Leogo 2x8-4 for TAMIYA 2-axle trucks (1: 14)

Best.-Nr.: 2016-9501-L8-4

## **General Description**

This polystyrene-milled parts set for a bumper as an accessory was designed for the TAMIYA trucks (1: 14).

The bumper can be mounted on the vehicle frame. The original Tamiya Traverse is replaced by an included specially builted Traverse.

There are plates for eight 3mm LEDs and colored Lego bricks as a lamp cover included.