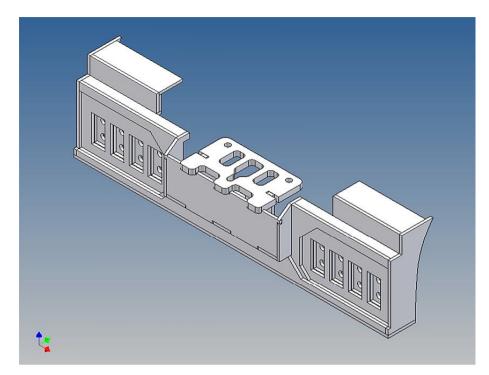

## **General Description**

This polystyrene-milled parts set for a bumper as an accessory was designed for the TAMIYA trucks (1: 14).

The bumper can be mounted on the vehicle frame. The original Tamiya Traverse is replaced by an included specially builted Traverse.

There are plates for eight 3mm LEDs and colored Lego bricks as a lamp cover included.