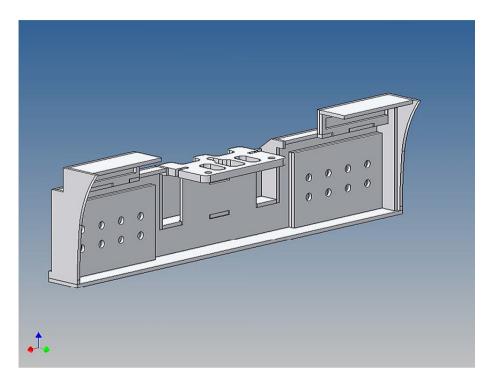

## **General Description**

This polystyrene-milled parts set for a bumper as an accessory was designed for the TAMIYA trucks (1: 14).

The bumper can be mounted on the vehicle frame. The original Tamiya Traverse is replaced by an included specially builted Traverse.

There are plates for eight 3mm LEDs and colored Lego bricks as a lamp cover included.