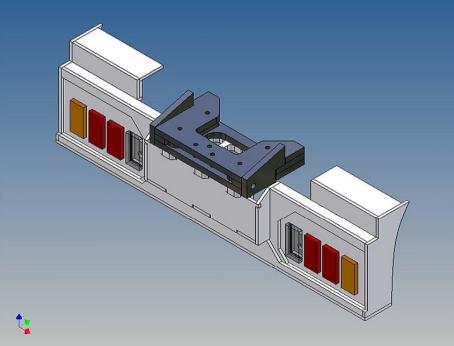

## **General Description**

This polystyrene-milled parts set for a bumper as an accessory was designed for the TAMIYA trucks (1: 14).

The bumper can be mounted on the vehicle frame. The original Tamiya Traverse is replaced by an included specially builted Traverse.

There are plates for eight 3mm LEDs and colored Lego bricks as a lamp cover included.