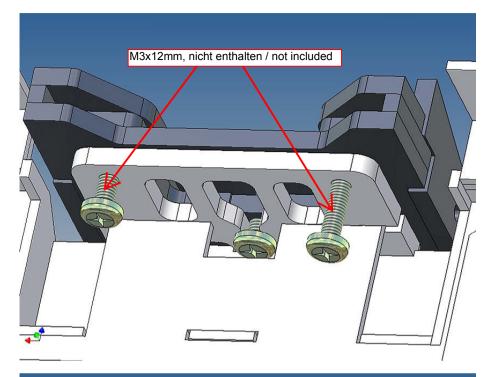

## **Assembly Procedure**

Before you put the parts together please read the assembly instructions carefully and pay attention to the assembly sequence and test the fitting accuracy of the parts before gluing them together.

It is helpful to fix the parts at first only on a few points with super-glue and after a check along the edges fully with super-glue or a polystyrene-glue.

The parts are made of polystyrene, if you use super-glue in combination with activator spray, please be aware that the activator spray can destroy polystyrene – because of that you should use it very carefully or use only polystyrene-glue.