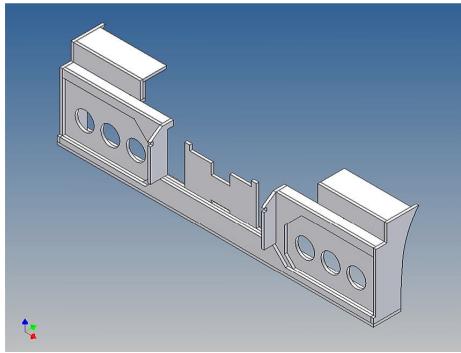

## **Assembly Instruction**

Bumper Kit Leogo 2x8-4 for TAMIYA 2-axle trucks (1: 14)

Best.-Nr.: 2016-9501-L8-4

## **General Description**

This polystyrene-milled parts set for a bumper as an accessory was designed for the TAMIYA trucks (1: 14).

The bumper can be mounted on the vehicle frame. The original Tamiya Traverse is replaced by an included specially builted Traverse.

There are plates for eight 3mm LEDs and colored Lego bricks as a lamp cover included.