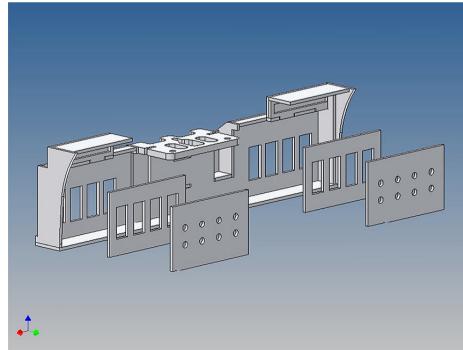

## **General Description**

This polystyrene-milled parts set for a bumper as an accessory was designed for the TAMIYA trucks (1: 14).

The bumper can be mounted on the vehicle frame. The original Tamiya Traverse is replaced by an included specially builted Traverse.

There are plates for eight 3mm LEDs and colored Lego bricks as a lamp cover included.

## **Assembly Procedure**

Before you put the parts together please read the assembly instructions carefully and pay attention to the assembly sequence and test the fitting accuracy of the parts before gluing them together.