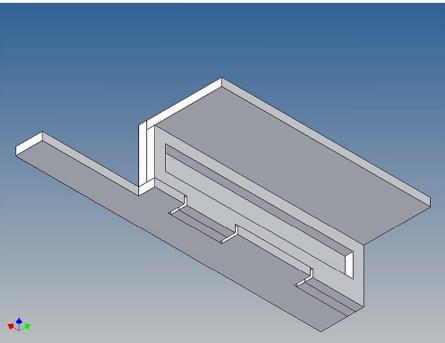

## **General Description**

This polystyrene-milled parts set for a bumper as an accessory was designed for the TAMIYA trucks (1: 14).

The bumper can be mounted on the vehicle frame. The original Tamiya Traverse is replaced by an included specially builted Traverse.

There are plates for eight 3mm LEDs and colored Lego bricks as a lamp cover included.