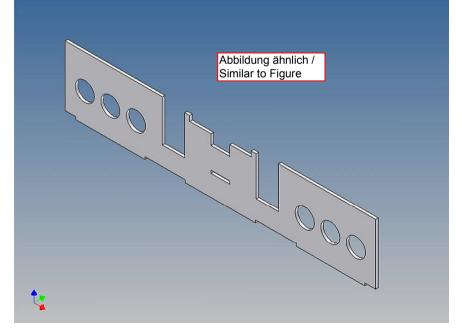

## **Assembly Instruction**

Bumper Kit Leogo 2x8-4 for TAMIYA 2-axle trucks (1: 14)

Best.-Nr.: 2016-9501-L8-4

## **General Description**

This polystyrene-milled parts set for a bumper as an accessory was designed for the TAMIYA trucks (1: 14).

The bumper can be mounted on the vehicle frame. The original Tamiya Traverse is replaced by an included specially builted Traverse.

There are plates for eight 3mm LEDs and colored Lego bricks as a lamp cover included.