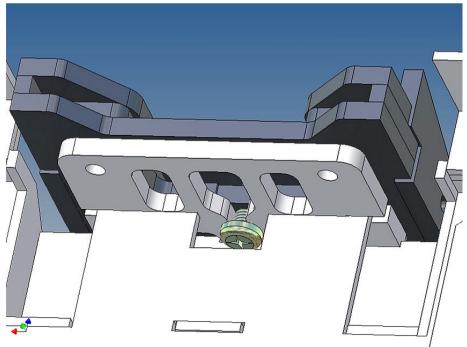

## **Assembly Procedure**

Before you put the parts together please read the assembly instructions carefully and pay attention to the assembly sequence and test the fitting accuracy of the parts before gluing them together.

It is helpful to fix the parts at first only on a few points with super-glue and after a check along the edges fully with super-glue or a polystyrene-glue.

The parts are made of polystyrene, if you use super-glue in combination with activator spray, please be aware that the activator spray can destroy polystyrene – because of that you should use it very carefully or use only polystyrene-glue.