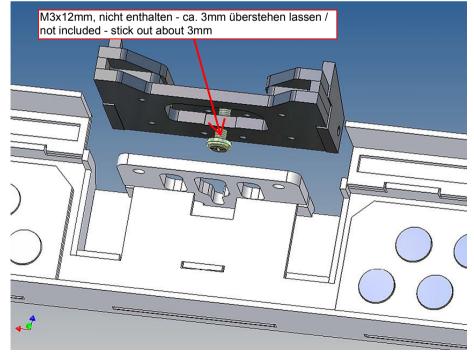

## **Assembly Procedure**

Before you put the parts together please read the assembly instructions carefully and pay attention to the assembly sequence and test the fitting accuracy of the parts before gluing them together.

It is helpful to fix the parts at first only on a few points with super-glue and after a check along the edges fully with super-glue or a polystyrene-glue.

The parts are made of polystyrene, if you use super-glue in combination with activator spray, please be aware that the activator spray can destroy polystyrene – because of that you should use it very carefully or use only polystyrene-glue.