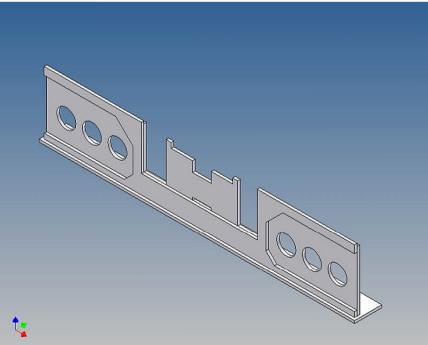

## **Assembly Instruction**

Bumper Kit Leogo 2x8-4 for TAMIYA 2-axle trucks (1: 14)

Best.-Nr.: 2016-9501-L8-4

## **General Description**

This polystyrene-milled parts set for a bumper as an accessory was designed for the TAMIYA trucks (1: 14).

The bumper can be mounted on the vehicle frame. The original Tamiya Traverse is replaced by an included specially builted Traverse.

There are plates for eight 3mm LEDs and colored Lego bricks as a lamp cover included.