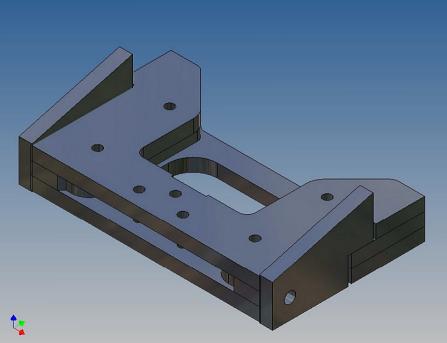

## **General Description**

This polystyrene-milled parts set for a bumper as an accessory was designed for the TAMIYA trucks (1: 14).

The bumper can be mounted on the vehicle frame. The original Tamiya Traverse is replaced by an included specially builted Traverse.