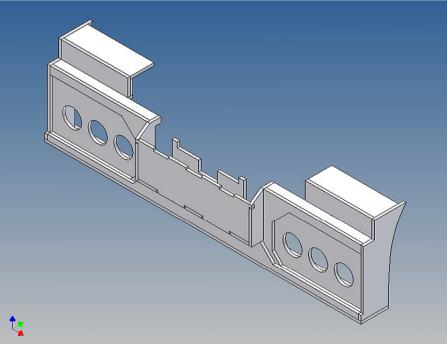

## **General Description**

This polystyrene-milled parts set for a bumper as an accessory was designed for the TAMIYA trucks (1: 14).

The bumper can be mounted on the vehicle frame. The original Tamiya Traverse is replaced by an included specially builted Traverse.

There are plates for eight 3mm LEDs and colored Lego bricks as a lamp cover included.