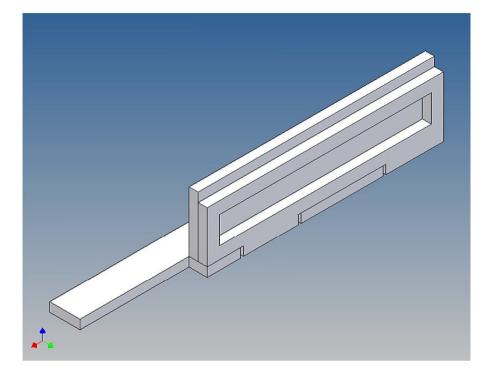

## **Assembly Procedure**

Before you put the parts together please read the assembly instructions carefully and pay attention to the assembly sequence and test the fitting accuracy of the parts before gluing them together.

It is helpful to fix the parts at first only on a few points with super-glue and after a check along the edges fully with super-glue or a polystyrene-glue.

The parts are made of polystyrene, if you use super-glue in combination with activator spray, please be aware that the activator spray can destroy polystyrene – because of that you should use it very carefully or use only polystyrene-glue.