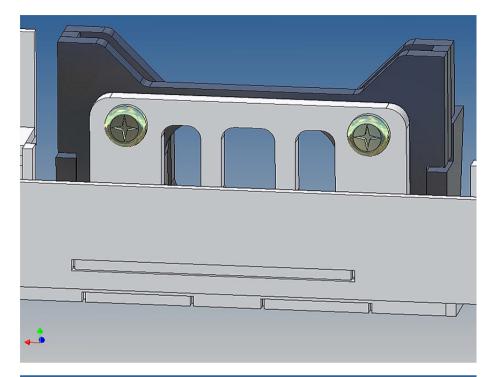

## **General Description**

This polystyrene-milled parts set for a bumper as an accessory was designed for the TAMIYA trucks (1: 14).

The bumper can be mounted on the vehicle frame. The original Tamiya Traverse is replaced by an included specially builted Traverse.