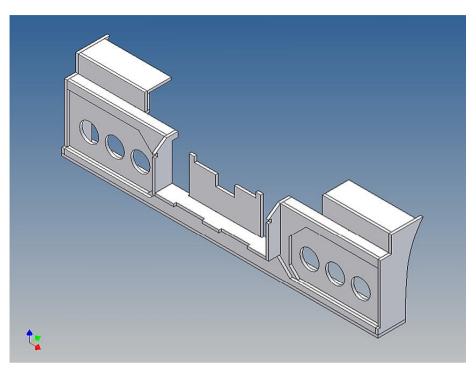

## **General Description**

This polystyrene-milled parts set for a bumper as an accessory was designed for the TAMIYA trucks (1: 14).

The bumper can be mounted on the vehicle frame. The original Tamiya Traverse is replaced by an included specially builted Traverse.

There are plates for eight 3mm LEDs and colored Lego bricks as a lamp cover included.