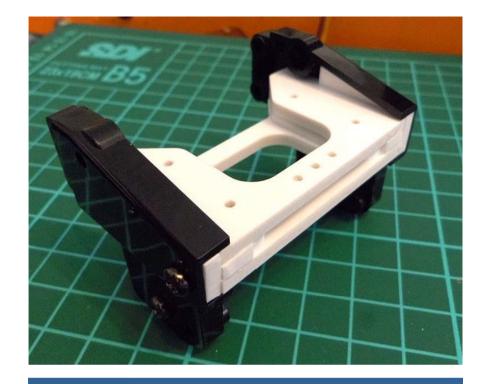

## **General Description**

This polystyrene-milled parts set for a bumper as an accessory was designed for the TAMIYA trucks (1: 14).

The bumper can be mounted on the vehicle frame. The original Tamiya Traverse is replaced by an included specially builted Traverse.

## **Assembly Procedure**

Before you put the parts together please read the assembly instructions carefully and pay attention to the assembly sequence and test the fitting accuracy of the parts before gluing them together.

It is helpful to fix the parts at first only on a few points with super-glue and after a check along the edges fully with super-glue or a polystyrene-glue.

The parts are made of polystyrene, if you use super-glue in combination with activator spray, please be aware that the activator spray can destroy polystyrene – because of that you should use it very carefully or use only polystyrene-glue.