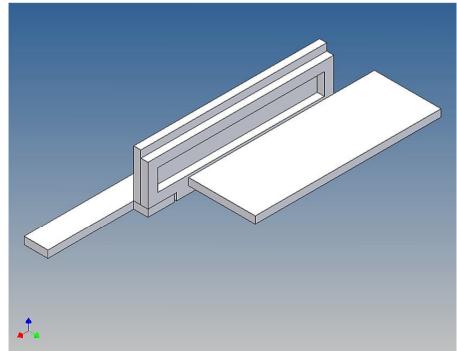

## **Assembly Procedure**

Before you put the parts together please read the assembly instructions carefully and pay attention to the assembly sequence and test the fitting accuracy of the parts before gluing them together.

It is helpful to fix the parts at first only on a few points with super-glue and after a check along the edges fully with super-glue or a polystyrene-glue.

The parts are made of polystyrene, if you use super-glue in combination with activator spray, please be aware that the activator spray can destroy polystyrene – because of that you should use it very carefully or use only polystyrene-glue.