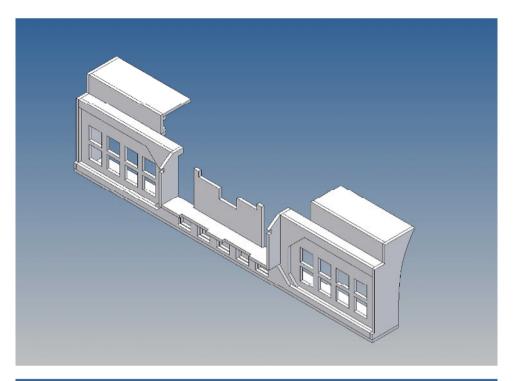

#### **General Description**

This polystyrene-milled parts set for a bumper as an accessory was designed for the TAMIYA trucks (1: 14).

The bumper can be mounted on the vehicle frame. The original Tamiya Traverse is replaced by an included specially builted Traverse.

There are plates for eight + five 3mm LEDs and colored Lego bricks as a lamp cover included.