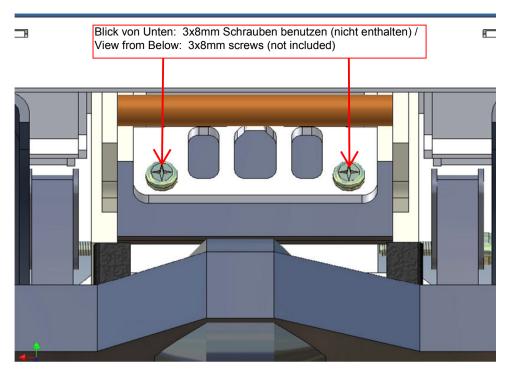

There are plates for eight + five 3mm LEDs and colored Lego bricks as a lamp cover included.