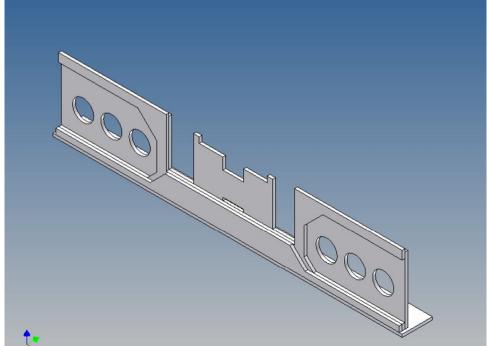

#### **General Description**

This polystyrene-milled parts set for a bumper as an accessory was designed for the TAMIYA trucks (1: 14).

The bumper can be mounted on the vehicle frame. The original Tamiya Traverse is replaced by an included specially builted Traverse.

There are plates for eight + five 3mm LEDs and colored Lego bricks as a lamp cover included.