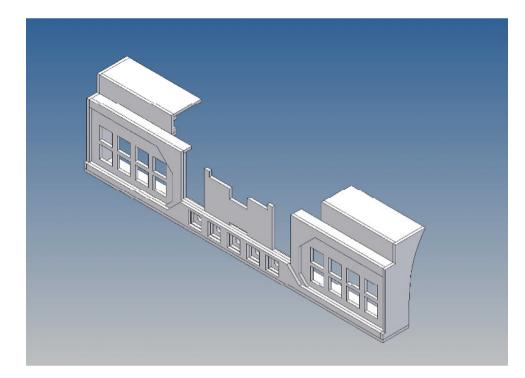

#### **General Description**

This polystyrene-milled parts set for a bumper as an accessory was designed for the TAMIYA trucks (1: 14).

The bumper can be mounted on the vehicle frame. The original Tamiya Traverse is replaced by an included specially builted Traverse.

There are plates for eight + five 3mm LEDs and colored Lego bricks as a lamp cover included.