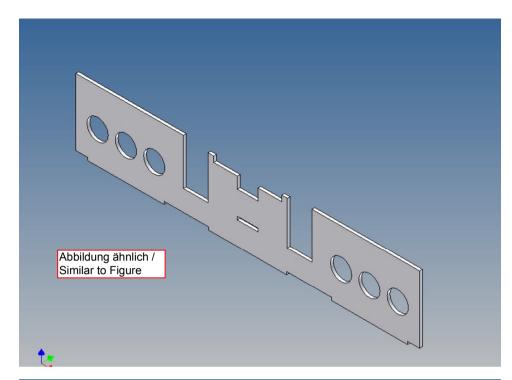

There are plates for eight + five 3mm LEDs and colored Lego bricks as a lamp cover included.