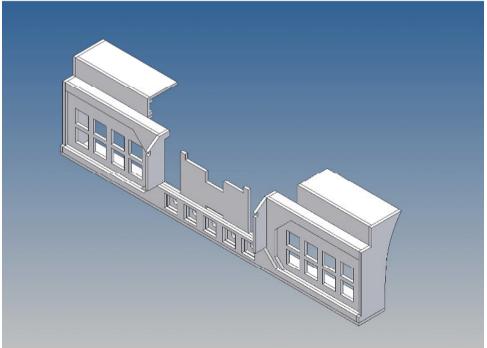

#### **General Description**

This polystyrene-milled parts set for a bumper as an accessory was designed for the TAMIYA trucks (1: 14).

The bumper can be mounted on the vehicle frame. The original Tamiya Traverse is replaced by an included specially builted Traverse.

There are plates for eight + five 3mm LEDs and colored Lego bricks as a lamp cover included.