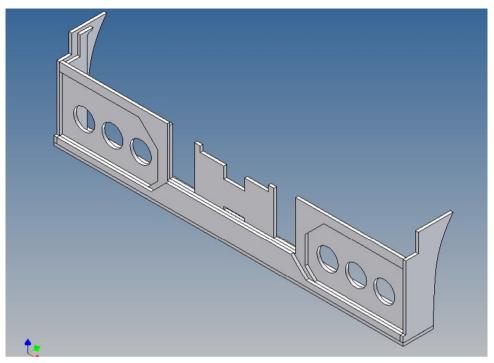

#### **General Description**

This polystyrene-milled parts set for a bumper as an accessory was designed for the TAMIYA trucks (1: 14).

The bumper can be mounted on the vehicle frame. The original Tamiya Traverse is replaced by an included specially builted Traverse.

There are plates for eight + five 3mm LEDs and colored Lego bricks as a lamp cover included.