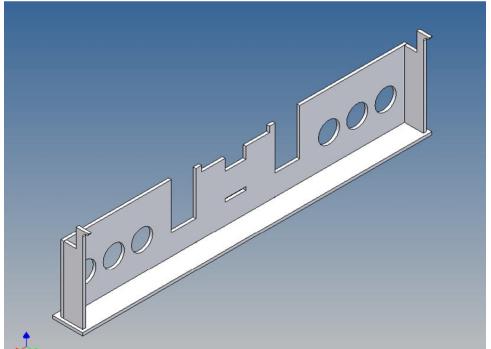

#### **General Description**

This polystyrene-milled parts set for a bumper as an accessory was designed for the TAMIYA trucks (1: 14).

The bumper can be mounted on the vehicle frame. The original Tamiya Traverse is replaced by an included specially builted Traverse.

There are plates for eight + five 3mm LEDs and colored Lego bricks as a lamp cover included.