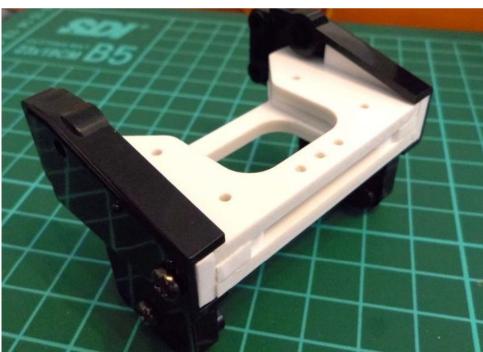

#### **General Description**

This polystyrene-milled parts set for a bumper as an accessory was designed for the TAMIYA trucks (1: 14).

The bumper can be mounted on the vehicle frame. The original Tamiya Traverse is replaced by an included specially builted Traverse.

#### **Assembly Procedure**

Before you put the parts together please read the assembly instructions carefully and pay attention to the assembly sequence and test the fitting accuracy of the parts before gluing them together.