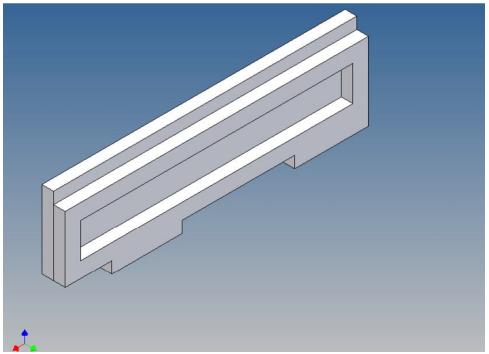

#### **General Description**

This polystyrene-milled parts set for a bumper as an accessory was designed for the TAMIYA trucks (1: 14).

The bumper can be mounted on the vehicle frame. The original Tamiya Traverse is replaced by an included specially builted Traverse.

There are plates for eight + five 3mm LEDs and colored Lego bricks as a lamp cover included.