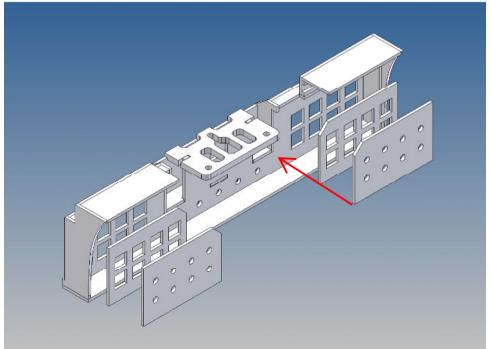

#### **General Description**

This polystyrene-milled parts set for a bumper as an accessory was designed for the TAMIYA trucks (1: 14).

The bumper can be mounted on the vehicle frame. The original Tamiya Traverse is replaced by an included specially builted Traverse.

There are plates for eight + five 3mm LEDs and colored Lego bricks as a lamp cover included.

#### **Assembly Procedure**

Before you put the parts together please read the assembly instructions carefully and pay attention to the assembly sequence and test the fitting accuracy of the parts before gluing them together.