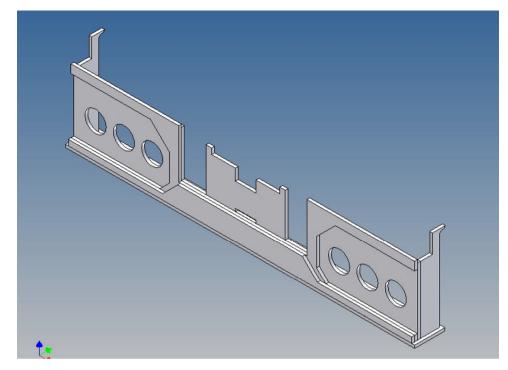

#### **General Description**

This polystyrene-milled parts set for a bumper as an accessory was designed for the TAMIYA trucks (1: 14).

The bumper can be mounted on the vehicle frame. The original Tamiya Traverse is replaced by an included specially builted Traverse.

There are plates for eight + five 3mm LEDs and colored Lego bricks as a lamp cover included.