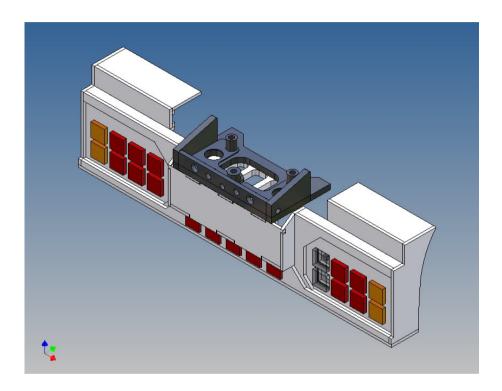

#### **General Description**

This polystyrene-milled parts set for a bumper as an accessory was designed for the TAMIYA trucks (1: 14).

The bumper can be mounted on the vehicle frame. The original Tamiya Traverse is replaced by an included specially builted Traverse.

There are plates for eight + five 3mm LEDs and colored Lego bricks as a lamp cover included.