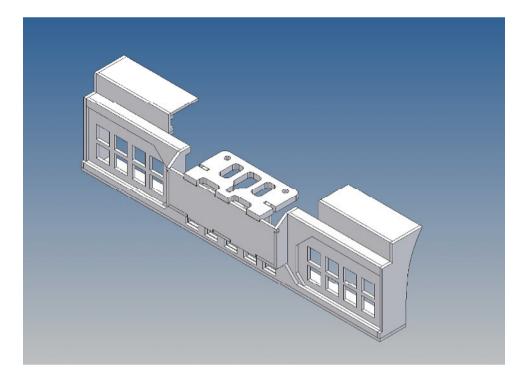

#### **General Description**

This polystyrene-milled parts set for a bumper as an accessory was designed for the TAMIYA trucks (1: 14).

The bumper can be mounted on the vehicle frame. The original Tamiya Traverse is replaced by an included specially builted Traverse.

There are plates for eight + five 3mm LEDs and colored Lego bricks as a lamp cover included.