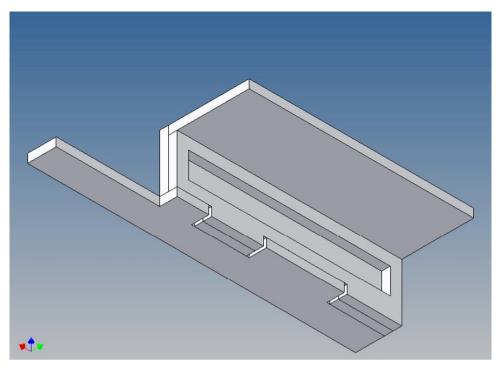

#### **General Description**

This polystyrene-milled parts set for a bumper as an accessory was designed for the TAMIYA trucks (1: 14).

The bumper can be mounted on the vehicle frame. The original Tamiya Traverse is replaced by an included specially builted Traverse.

There are plates for eight + five 3mm LEDs and colored Lego bricks as a lamp cover included.