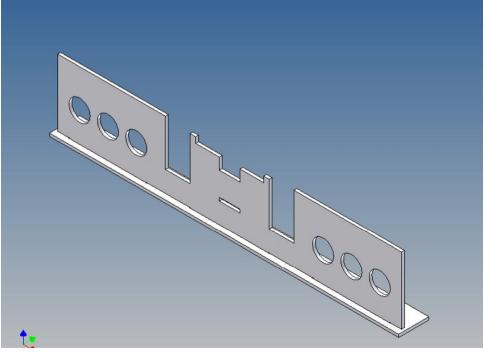

#### **General Description**

This polystyrene-milled parts set for a bumper as an accessory was designed for the TAMIYA trucks (1: 14).

The bumper can be mounted on the vehicle frame. The original Tamiya Traverse is replaced by an included specially builted Traverse.

There are plates for eight + five 3mm LEDs and colored Lego bricks as a lamp cover included.