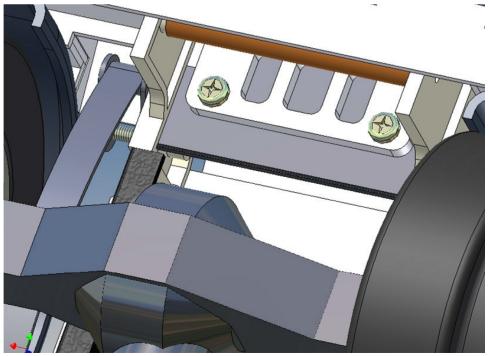

There are plates for eight + five 3mm LEDs and colored Lego bricks as a lamp cover included.