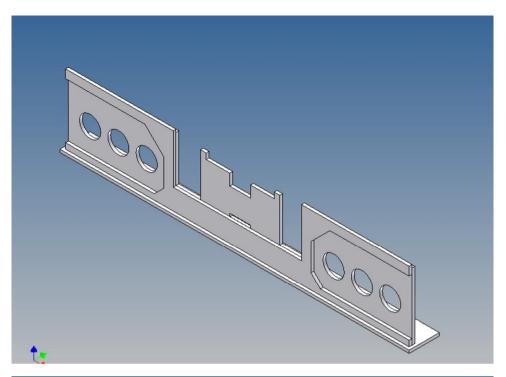

#### **General Description**

This polystyrene-milled parts set for a bumper as an accessory was designed for the TAMIYA trucks (1: 14).

The bumper can be mounted on the vehicle frame. The original Tamiya Traverse is replaced by an included specially builted Traverse.

There are plates for eight + five 3mm LEDs and colored Lego bricks as a lamp cover included.