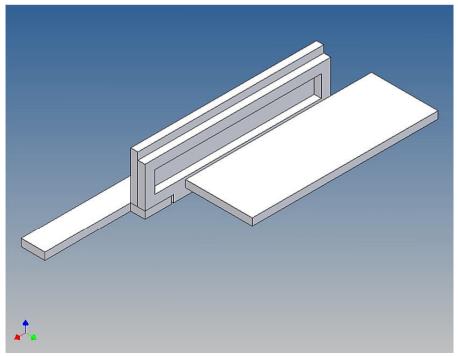

#### **General Description**

This polystyrene-milled parts set for a bumper as an accessory was designed for the TAMIYA trucks (1: 14).

The bumper can be mounted on the vehicle frame. The original Tamiya Traverse is replaced by an included specially builted Traverse.

There are plates for eight 3mm LEDs and colored Lego bricks as a lamp cover included.