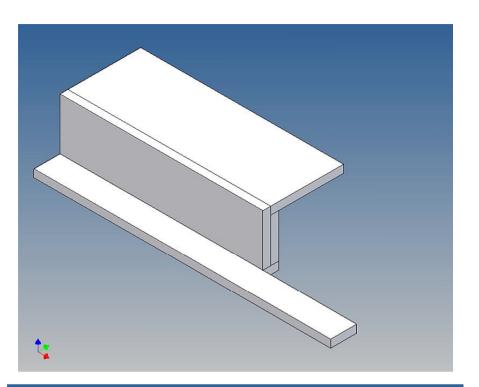

#### **General Description**

This polystyrene-milled parts set for a bumper as an accessory was designed for the TAMIYA trucks (1: 14).

The bumper can be mounted on the vehicle frame. The original Tamiya Traverse is replaced by an included specially builted Traverse.