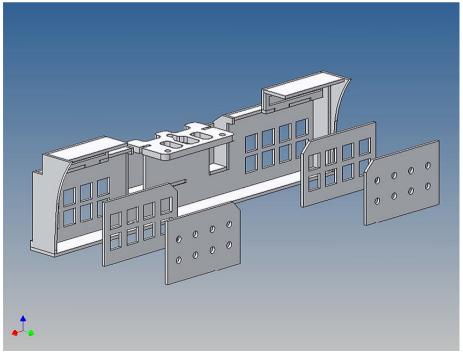

#### **General Description**

This polystyrene-milled parts set for a bumper as an accessory was designed for the TAMIYA trucks (1: 14).

The bumper can be mounted on the vehicle frame. The original Tamiya Traverse is replaced by an included specially builted Traverse.

There are plates for eight 3mm LEDs and colored Lego bricks as a lamp cover included.