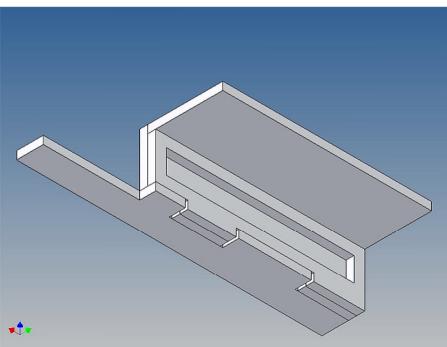

#### **General Description**

This polystyrene-milled parts set for a bumper as an accessory was designed for the TAMIYA trucks (1: 14).

The bumper can be mounted on the vehicle frame. The original Tamiya Traverse is replaced by an included specially builted Traverse.

There are plates for eight 3mm LEDs and colored Lego bricks as a lamp cover included.