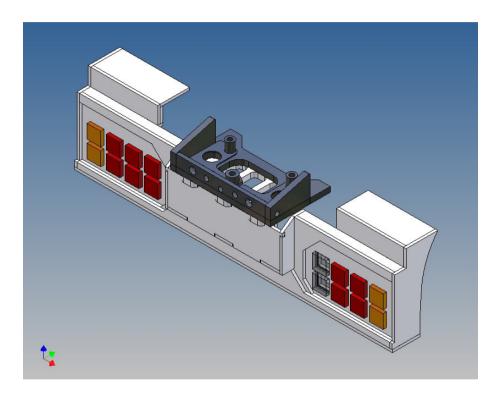

#### **General Description**

This polystyrene-milled parts set for a bumper as an accessory was designed for the TAMIYA trucks (1: 14).

The bumper can be mounted on the vehicle frame. The original Tamiya Traverse is replaced by an included specially builted Traverse.

There are plates for eight 3mm LEDs and colored Lego bricks as a lamp cover included.