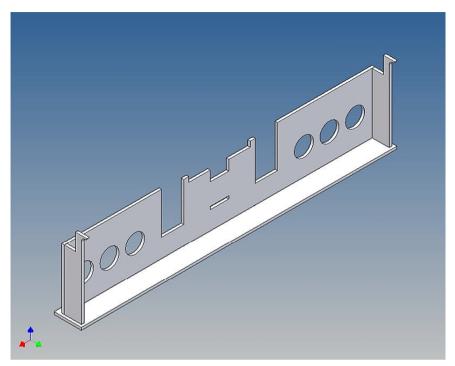

#### **General Description**

This polystyrene-milled parts set for a bumper as an accessory was designed for the TAMIYA trucks (1: 14).

The bumper can be mounted on the vehicle frame. The original Tamiya Traverse is replaced by an included specially builted Traverse.

There are plates for eight 3mm LEDs and colored Lego bricks as a lamp cover included.