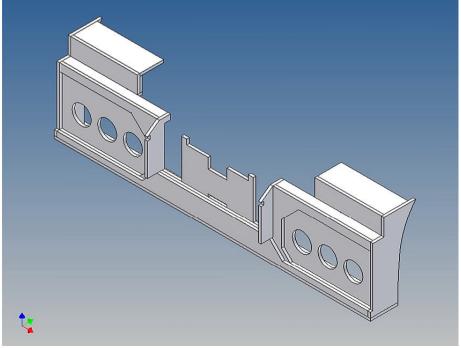

#### **General Description**

This polystyrene-milled parts set for a bumper as an accessory was designed for the TAMIYA trucks (1: 14).

The bumper can be mounted on the vehicle frame. The original Tamiya Traverse is replaced by an included specially builted Traverse.

There are plates for eight 3mm LEDs and colored Lego bricks as a lamp cover included.