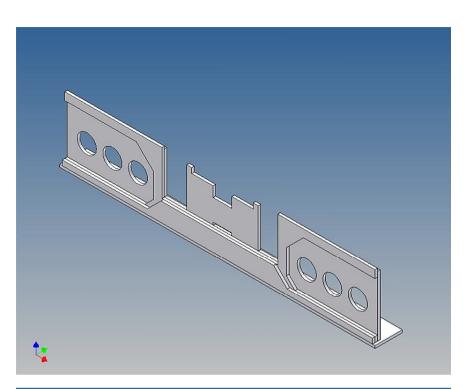

#### **General Description**

This polystyrene-milled parts set for a bumper as an accessory was designed for the TAMIYA trucks (1: 14).

The bumper can be mounted on the vehicle frame. The original Tamiya Traverse is replaced by an included specially builted Traverse.

There are plates for eight 3mm LEDs and colored Lego bricks as a lamp cover included.