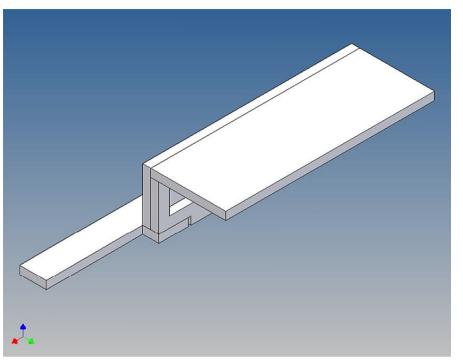

#### **General Description**

This polystyrene-milled parts set for a bumper as an accessory was designed for the TAMIYA trucks (1: 14).

The bumper can be mounted on the vehicle frame. The original Tamiya Traverse is replaced by an included specially builted Traverse.