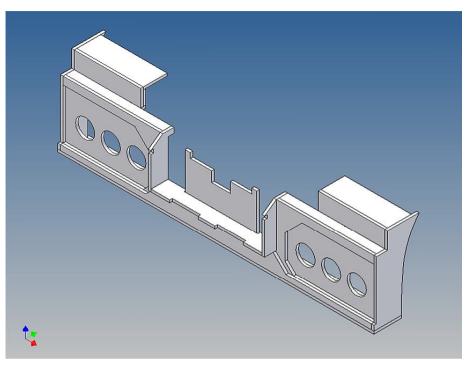

#### **General Description**

This polystyrene-milled parts set for a bumper as an accessory was designed for the TAMIYA trucks (1: 14).

The bumper can be mounted on the vehicle frame. The original Tamiya Traverse is replaced by an included specially builted Traverse.

There are plates for eight 3mm LEDs and colored Lego bricks as a lamp cover included.