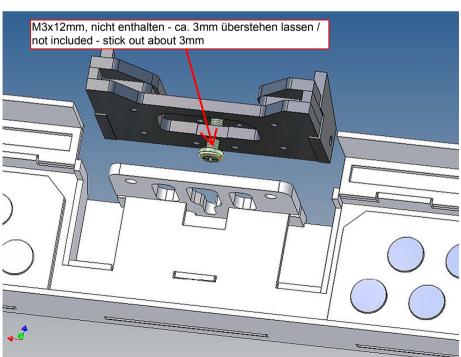

#### **Assembly Procedure**

Before you put the parts together please read the assembly instructions carefully and pay attention to the assembly sequence and test the fitting accuracy of the parts before gluing them together.

It is helpful to fix the parts at first only on a few points with super-glue and after a check along the edges fully with super-glue or a polystyrene-glue.

The parts are made of polystyrene, if you use super-glue in combination with activator spray, please be aware that the activator spray can destroy polystyrene – because of that you should use it very carefully or use only polystyrene-glue.