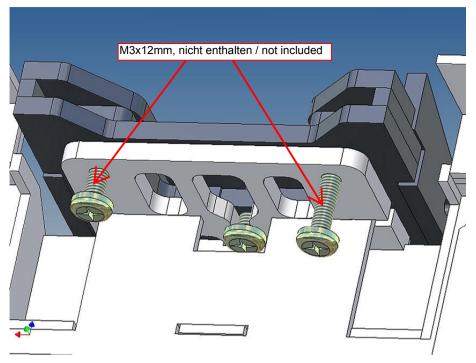

#### **Assembly Procedure**

Before you put the parts together please read the assembly instructions carefully and pay attention to the assembly sequence and test the fitting accuracy of the parts before gluing them together.

It is helpful to fix the parts at first only on a few points with super-glue and after a check along the edges fully with super-glue or a polystyrene-glue.

The parts are made of polystyrene, if you use super-glue in combination with activator spray, please be aware that the activator spray can destroy polystyrene – because of that you should use it very carefully or use only polystyrene-glue.