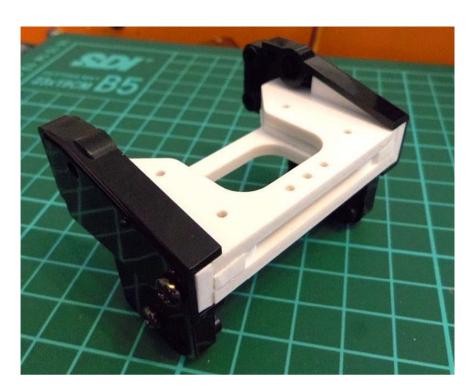

#### **General Description**

This polystyrene-milled parts set for a bumper as an accessory was designed for the TAMIYA trucks (1: 14).

The bumper can be mounted on the vehicle frame. The original Tamiya Traverse is replaced by an included specially builted Traverse.