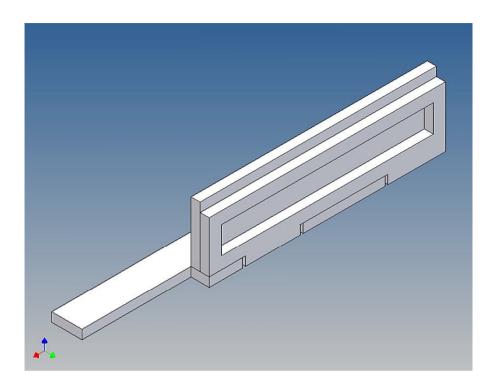

#### **General Description**

This polystyrene-milled parts set for a bumper as an accessory was designed for the TAMIYA trucks (1: 14).

The bumper can be mounted on the vehicle frame. The original Tamiya Traverse is replaced by an included specially builted Traverse.

#### **Assembly Procedure**

Before you put the parts together please read the assembly instructions carefully and pay attention to the assembly sequence and test the fitting accuracy of the parts before gluing them together.