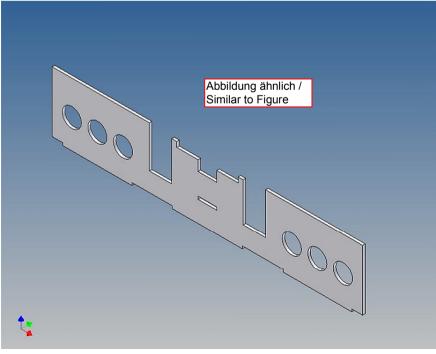

#### **General Description**

This polystyrene-milled parts set for a bumper as an accessory was designed for the TAMIYA trucks (1: 14).

The bumper can be mounted on the vehicle frame. The original Tamiya Traverse is replaced by an included specially builted Traverse.

There are plates for eight 3mm LEDs and colored Lego bricks as a lamp cover included.