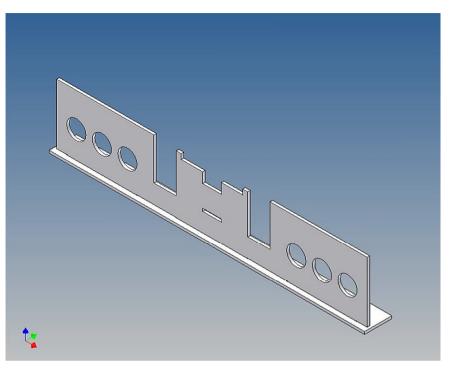

#### **General Description**

This polystyrene-milled parts set for a bumper as an accessory was designed for the TAMIYA trucks (1: 14).

The bumper can be mounted on the vehicle frame. The original Tamiya Traverse is replaced by an included specially builted Traverse.

There are plates for eight 3mm LEDs and colored Lego bricks as a lamp cover included.