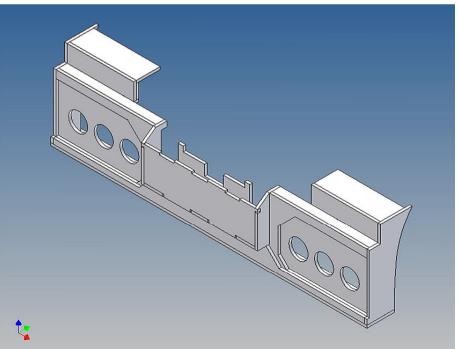

#### **General Description**

This polystyrene-milled parts set for a bumper as an accessory was designed for the TAMIYA trucks (1: 14).

The bumper can be mounted on the vehicle frame. The original Tamiya Traverse is replaced by an included specially builted Traverse.

There are plates for eight 3mm LEDs and colored Lego bricks as a lamp cover included.