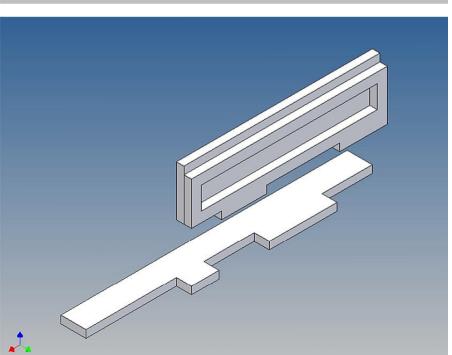

#### **General Description**

This polystyrene-milled parts set for a bumper as an accessory was designed for the TAMIYA trucks (1: 14).

The bumper can be mounted on the vehicle frame. The original Tamiya Traverse is replaced by an included specially builted Traverse.

#### **Assembly Procedure**

Before you put the parts together please read the assembly instructions carefully and pay attention to the assembly sequence and test the fitting accuracy of the parts before gluing them together.