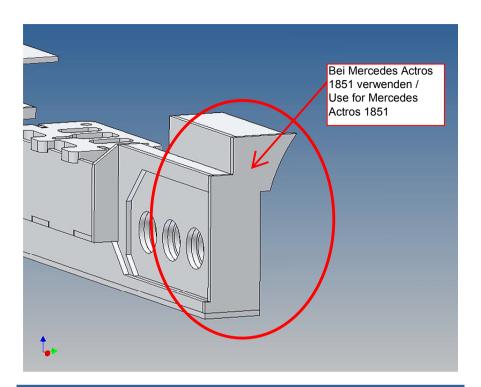

#### **General Description**

This polystyrene-milled parts set for a bumper as an accessory was designed for the TAMIYA trucks (1: 14).

The bumper can be mounted on the vehicle frame. The original Tamiya Traverse is replaced by an included specially builted Traverse.