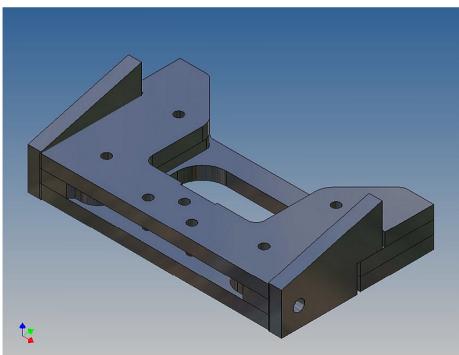

#### **General Description**

This polystyrene-milled parts set for a bumper as an accessory was designed for the TAMIYA trucks (1: 14).

The bumper can be mounted on the vehicle frame. The original Tamiya Traverse is replaced by an included specially builted Traverse.

#### **Assembly Procedure**

Before you put the parts together please read the assembly instructions carefully and pay attention to the assembly sequence and test the fitting accuracy of the parts before gluing them together.