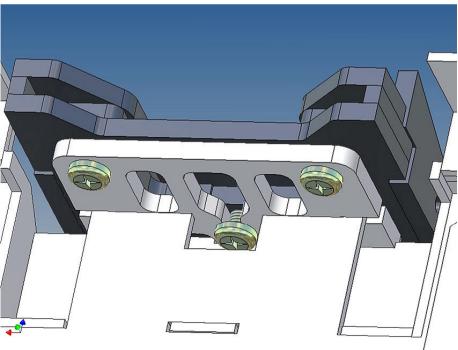

#### **Assembly Procedure**

Before you put the parts together please read the assembly instructions carefully and pay attention to the assembly sequence and test the fitting accuracy of the parts before gluing them together.

It is helpful to fix the parts at first only on a few points with super-glue and after a check along the edges fully with super-glue or a polystyrene-glue.

The parts are made of polystyrene, if you use super-glue in combination with activator spray, please be aware that the activator spray can destroy polystyrene – because of that you should use it very carefully or use only polystyrene-glue.