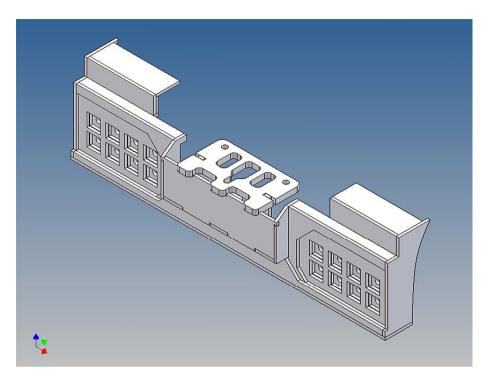

#### **General Description**

This polystyrene-milled parts set for a bumper as an accessory was designed for the TAMIYA trucks (1: 14).

The bumper can be mounted on the vehicle frame. The original Tamiya Traverse is replaced by an included specially builted Traverse.

There are plates for eight 3mm LEDs and colored Lego bricks as a lamp cover included.