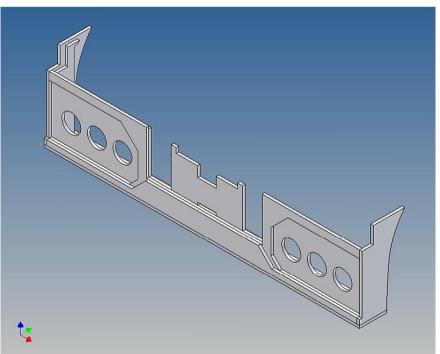

#### **General Description**

This polystyrene-milled parts set for a bumper as an accessory was designed for the TAMIYA trucks (1: 14).

The bumper can be mounted on the vehicle frame. The original Tamiya Traverse is replaced by an included specially builted Traverse.

There are plates for eight 3mm LEDs and colored Lego bricks as a lamp cover included.