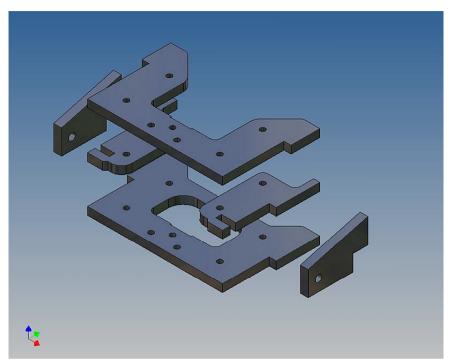

#### **General Description**

This polystyrene-milled parts set for a bumper as an accessory was designed for the TAMIYA trucks (1: 14).

The bumper can be mounted on the vehicle frame. The original Tamiya Traverse is replaced by an included specially builted Traverse.

#### **Assembly Procedure**

Before you put the parts together please read the assembly instructions carefully and pay attention to the assembly sequence and test the fitting accuracy of the parts before gluing them together.