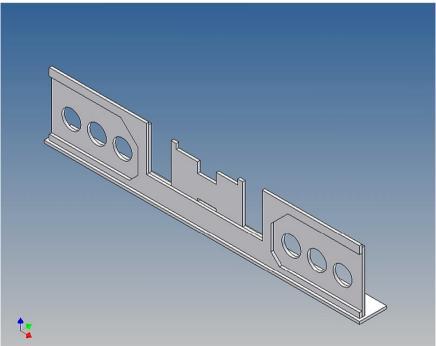

#### **General Description**

This polystyrene-milled parts set for a bumper as an accessory was designed for the TAMIYA trucks (1: 14).

The bumper can be mounted on the vehicle frame. The original Tamiya Traverse is replaced by an included specially builted Traverse.

There are plates for eight 3mm LEDs and colored Lego bricks as a lamp cover included.