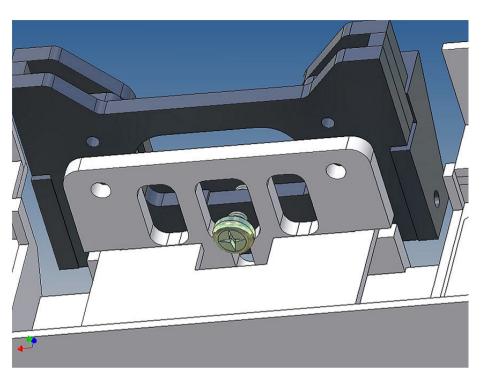

#### **Assembly Procedure**

Before you put the parts together please read the assembly instructions carefully and pay attention to the assembly sequence and test the fitting accuracy of the parts before gluing them together.

It is helpful to fix the parts at first only on a few points with super-glue and after a check along the edges fully with super-glue or a polystyrene-glue.

The parts are made of polystyrene, if you use super-glue in combination with activator spray, please be aware that the activator spray can destroy polystyrene – because of that you should use it very carefully or use only polystyrene-glue.