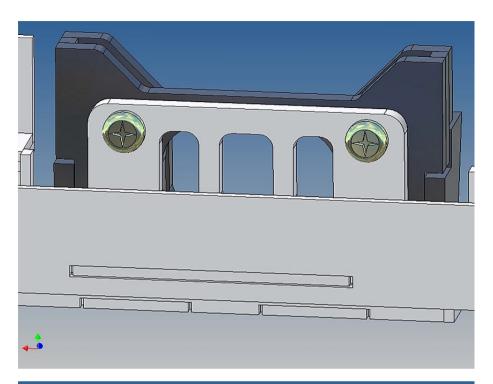

#### **General Description**

This polystyrene-milled parts set for a bumper as an accessory was designed for the TAMIYA trucks (1: 14).

The bumper can be mounted on the vehicle frame. The original Tamiya Traverse is replaced by an included specially builted Traverse.