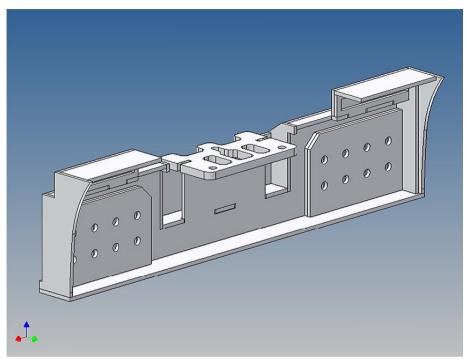

#### **General Description**

This polystyrene-milled parts set for a bumper as an accessory was designed for the TAMIYA trucks (1: 14).

The bumper can be mounted on the vehicle frame. The original Tamiya Traverse is replaced by an included specially builted Traverse.

There are plates for eight 3mm LEDs and colored Lego bricks as a lamp cover included.