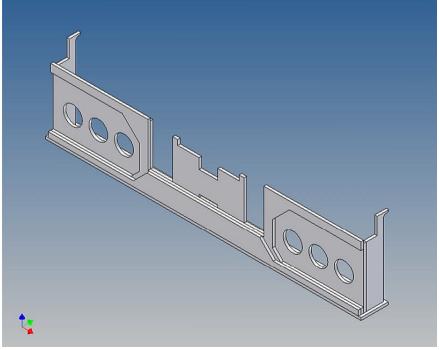

#### **General Description**

This polystyrene-milled parts set for a bumper as an accessory was designed for the TAMIYA trucks (1: 14).

The bumper can be mounted on the vehicle frame. The original Tamiya Traverse is replaced by an included specially builted Traverse.

There are plates for eight 3mm LEDs and colored Lego bricks as a lamp cover included.