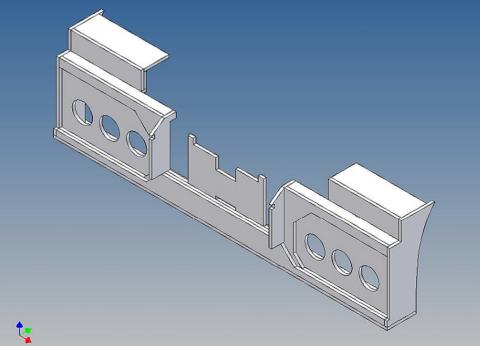

## **Assembly Instruction**

Bumper Kit for customizations for TAMIYA 2- axle trucks (1:14)

Best.-Nr.: 2016-9501-N

## **General Description**

This polystyrene-milled parts set for a bumper as an accessory was designed for the TAMIYA trucks (1: 14).

The bumper can be mounted on the vehicle frame. The original Tamiya Traverse is replaced by an included specially builted Traverse.