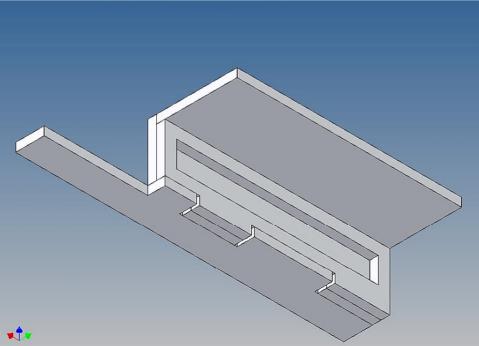

## **General Description**

This polystyrene-milled parts set for a bumper as an accessory was designed for the TAMIYA trucks (1: 14).

The bumper can be mounted on the vehicle frame. The original Tamiya Traverse is replaced by an included specially builted Traverse.

This version is intended for customizations, so there are no openings and apertures.