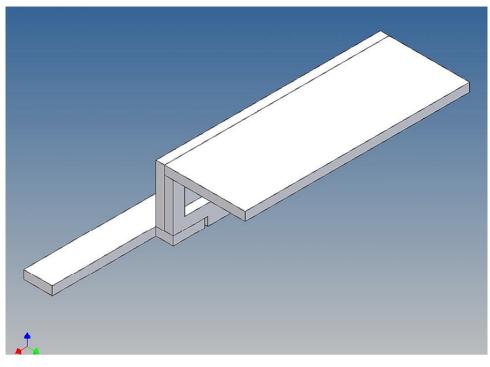

## **General Description**

This polystyrene-milled parts set for a bumper as an accessory was designed for the TAMIYA trucks (1: 14).

The bumper can be mounted on the vehicle frame. The original Tamiya Traverse is replaced by an included specially builted Traverse.

This version is intended for customizations, so there are no openings and apertures.