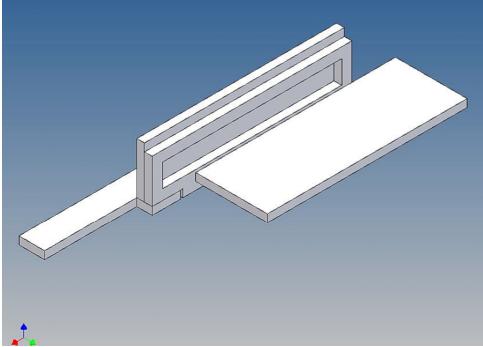

## **Assembly Procedure**

Before you put the parts together please read the assembly instructions carefully and pay attention to the assembly sequence and test the fitting accuracy of the parts before gluing them together.

It is helpful to fix the parts at first only on a few points with super-glue and after a check along the edges fully with super-glue or a polystyrene-glue.

The parts are made of polystyrene, if you use super-glue in combination with activator spray, please be aware that the activator spray can destroy polystyrene – because of that you should use it very carefully or use only polystyrene-glue.