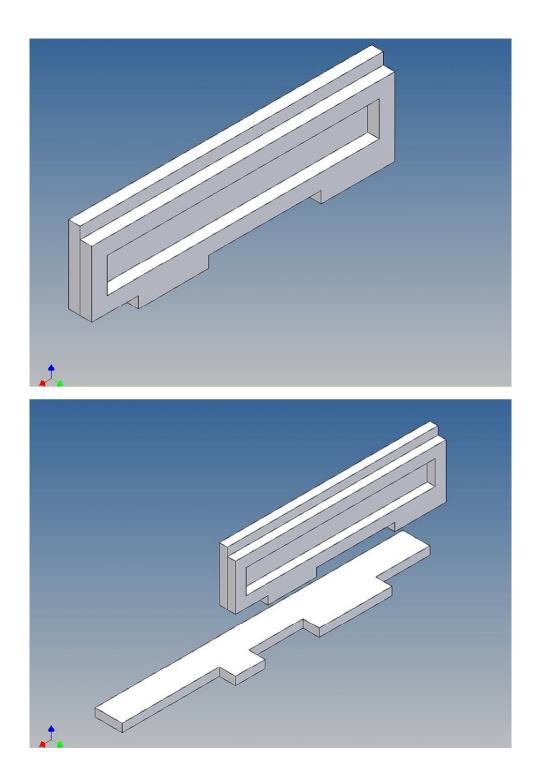

## **Assembly Procedure**

Before you put the parts together please read the assembly instructions carefully and pay attention to the assembly sequence and test the fitting accuracy of the parts before gluing them together.

It is helpful to fix the parts at first only on a few points with super-glue and after a check along the edges fully with super-glue or a polystyrene-glue.

The parts are made of polystyrene, if you use super-glue in combination with activator spray, please be aware that the activator spray can destroy polystyrene – because of that you should use it very carefully or use only polystyrene-glue.