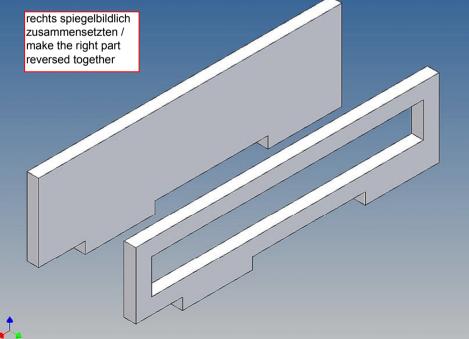

This version is intended for customizations, so there are no openings and apertures.