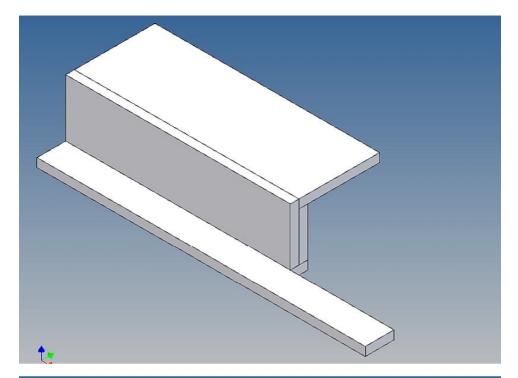

## **General Description**

This polystyrene-milled parts set for a bumper as an accessory was designed for the TAMIYA trucks (1: 14).

The bumper can be mounted on the vehicle frame. The original Tamiya Traverse is replaced by an included specially builted Traverse.

This version is intended for customizations, so there are no openings and apertures.