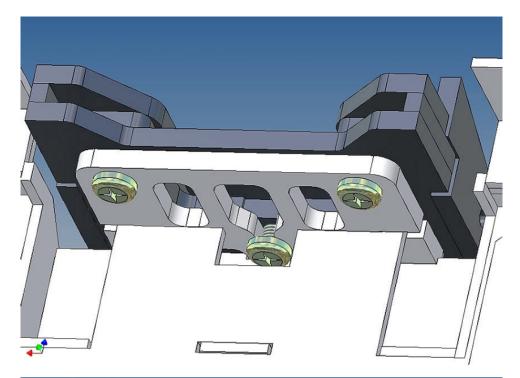

## **General Description**

This polystyrene-milled parts set for a bumper as an accessory was designed for the TAMIYA trucks (1: 14).

The bumper can be mounted on the vehicle frame. The original Tamiya Traverse is replaced by an included specially builted Traverse.

This version is intended for customizations, so there are no openings and apertures.