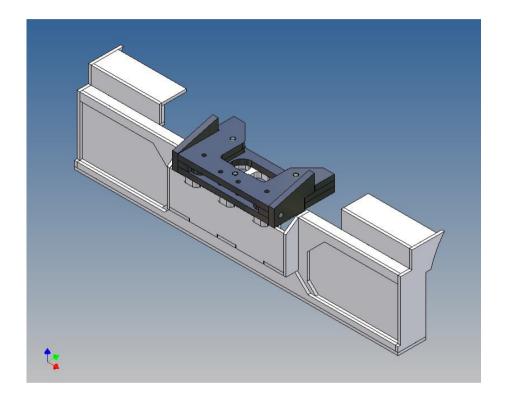

## **General Description**

This polystyrene-milled parts set for a bumper as an accessory was designed for the TAMIYA trucks (1: 14).

The bumper can be mounted on the vehicle frame. The original Tamiya Traverse is replaced by an included specially builted Traverse.

This version is intended for customizations, so there are no openings and apertures.