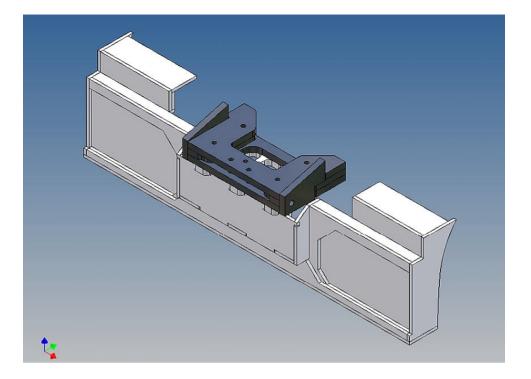

## **General Description**

This polystyrene-milled parts set for a bumper as an accessory was designed for the TAMIYA trucks (1: 14).

The bumper can be mounted on the vehicle frame. The original Tamiya Traverse is replaced by an included specially builted Traverse.

This version is intended for customizations, so there are no openings and apertures.