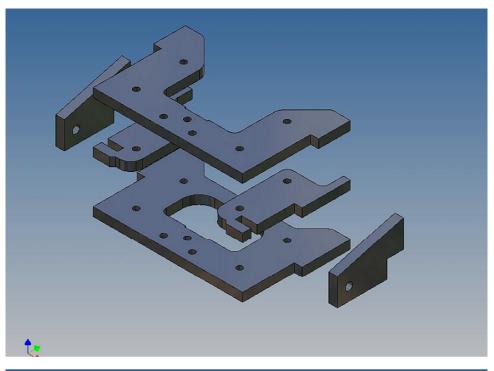

## **General Description**

This polystyrene-milled parts set for a bumper as an accessory was designed for the TAMIYA trucks (1: 14).

The bumper can be mounted on the vehicle frame. The original Tamiya Traverse is replaced by an included specially builted Traverse.

## **Assembly Procedure**

Before you put the parts together please read the assembly instructions carefully and pay attention to the assembly sequence and test the fitting accuracy of the parts before gluing them together.

It is helpful to fix the parts at first only on a few points with super-glue and after a check along the edges fully with super-glue or a polystyrene-glue.

The parts are made of polystyrene, if you use super-glue in combination with activator spray, please be aware that the activator spray can destroy polystyrene – because of that you should use it very carefully or use only polystyrene-glue.