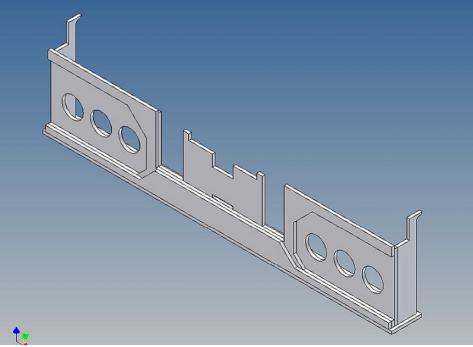

## **General Description**

This polystyrene-milled parts set for a bumper as an accessory was designed for the TAMIYA trucks (1: 14).

The bumper can be mounted on the vehicle frame. The original Tamiya Traverse is replaced by an included specially builted Traverse.

This version is intended for customizations, so there are no openings and apertures.