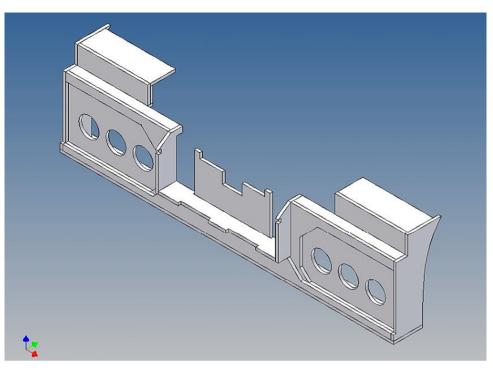

## **General Description**

This polystyrene-milled parts set for a bumper as an accessory was designed for the TAMIYA trucks (1: 14).

The bumper can be mounted on the vehicle frame. The original Tamiya Traverse is replaced by an included specially builted Traverse.

This version is intended for customizations, so there are no openings and apertures.