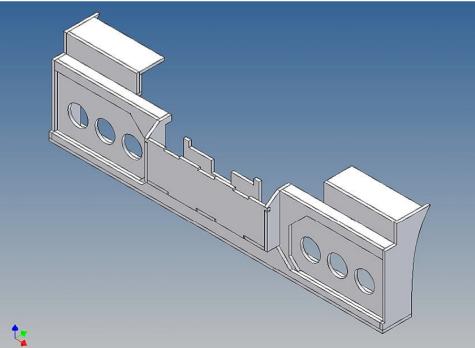

## **General Description**

This polystyrene-milled parts set for a bumper as an accessory was designed for the TAMIYA trucks (1: 14).

The bumper can be mounted on the vehicle frame. The original Tamiya Traverse is replaced by an included specially builted Traverse.

This version is intended for customizations, so there are no openings and apertures.