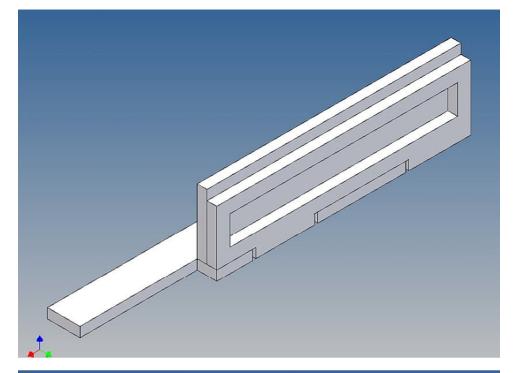

## **Assembly Procedure**

Before you put the parts together please read the assembly instructions carefully and pay attention to the assembly sequence and test the fitting accuracy of the parts before gluing them together.

It is helpful to fix the parts at first only on a few points with super-glue and after a check along the edges fully with super-glue or a polystyrene-glue.

The parts are made of polystyrene, if you use super-glue in combination with activator spray, please be aware that the activator spray can destroy polystyrene – because of that you should use it very carefully or use only polystyrene-glue.