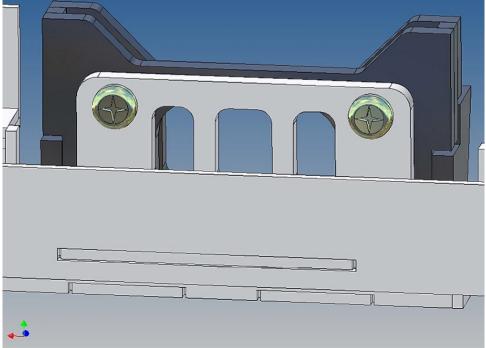

## **General Description**

This polystyrene-milled parts set for a bumper as an accessory was designed for the TAMIYA trucks (1: 14).

The bumper can be mounted on the vehicle frame. The original Tamiya Traverse is replaced by an included specially builted Traverse.

This version is intended for customizations, so there are no openings and apertures.