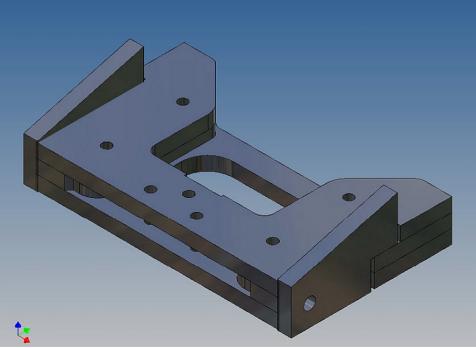

## **General Description**

This polystyrene-milled parts set for a bumper as an accessory was designed for the TAMIYA trucks (1: 14).

The bumper can be mounted on the vehicle frame. The original Tamiya Traverse is replaced by an included specially builted Traverse.

This version is intended for customizations, so there are no openings and apertures.