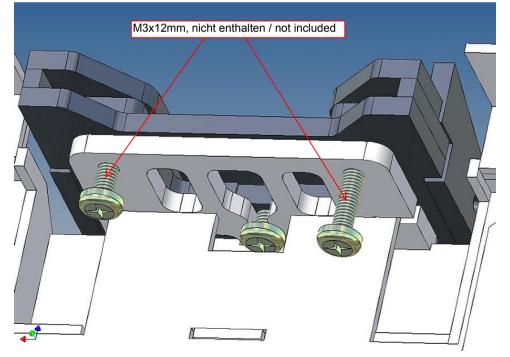

## **General Description**

This polystyrene-milled parts set for a bumper as an accessory was designed for the TAMIYA trucks (1: 14).

The bumper can be mounted on the vehicle frame. The original Tamiya Traverse is replaced by an included specially builted Traverse.

This version is intended for customizations, so there are no openings and apertures.

It is helpful to fix the parts at first only on a few points with super-glue and after a check along the edges fully with super-glue or a polystyrene-glue.

The parts are made of polystyrene, if you use super-glue in combination with activator spray, please be aware that the activator spray can destroy polystyrene – because of that you should use it very carefully or use only polystyrene-glue.