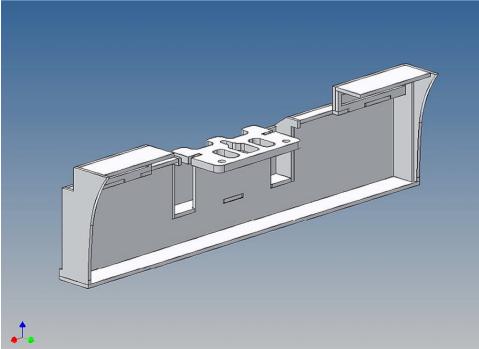

## **General Description**

This polystyrene-milled parts set for a bumper as an accessory was designed for the TAMIYA trucks (1: 14).

The bumper can be mounted on the vehicle frame. The original Tamiya Traverse is replaced by an included specially builted Traverse.

This version is intended for customizations, so there are no openings and apertures.