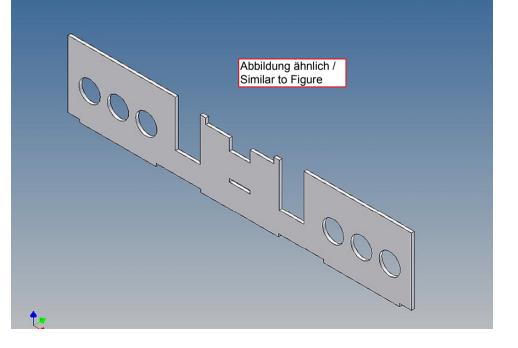

## **General Description**

This polystyrene-milled parts set for a bumper as an accessory was designed for the TAMIYA trucks (1: 14).

The bumper can be mounted on the vehicle frame. The original Tamiya Traverse is replaced by an included specially builted Traverse.

This version is intended for customizations, so there are no openings and apertures.