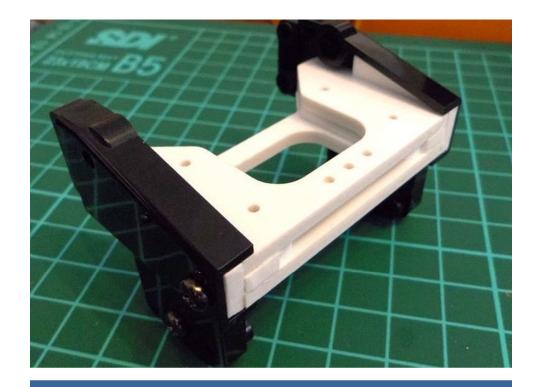

## **General Description**

This polystyrene-milled parts set for a bumper as an accessory was designed for the TAMIYA trucks (1: 14).

The bumper can be mounted on the vehicle frame. The original Tamiya Traverse is replaced by an included specially builted Traverse.

This version is intended for customizations, so there are no openings and apertures.