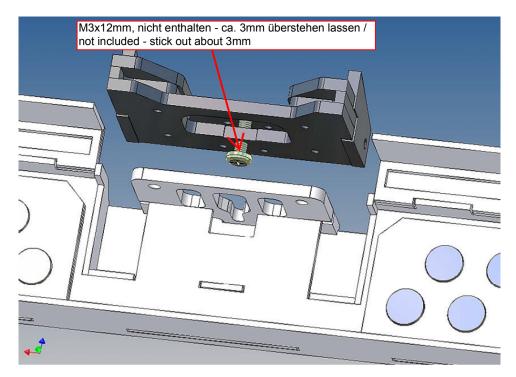

## **General Description**

This polystyrene-milled parts set for a bumper as an accessory was designed for the TAMIYA trucks (1: 14).

The bumper can be mounted on the vehicle frame. The original Tamiya Traverse is replaced by an included specially builted Traverse.

This version is intended for customizations, so there are no openings and apertures.

It is helpful to fix the parts at first only on a few points with super-glue and after a check along the edges fully with super-glue or a polystyrene-glue.

The parts are made of polystyrene, if you use super-glue in combination with activator spray, please be aware that the activator spray can destroy polystyrene – because of that you should use it very carefully or use only polystyrene-glue.