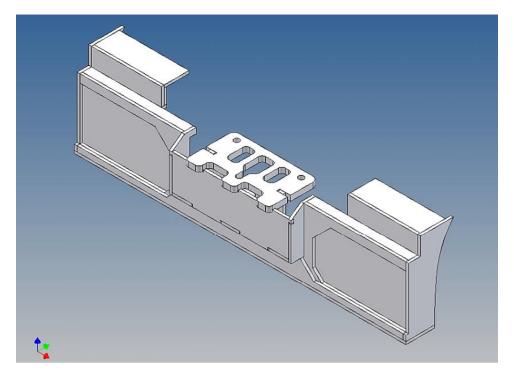

## **General Description**

This polystyrene-milled parts set for a bumper as an accessory was designed for the TAMIYA trucks (1: 14).

The bumper can be mounted on the vehicle frame. The original Tamiya Traverse is replaced by an included specially builted Traverse.

This version is intended for customizations, so there are no openings and apertures.