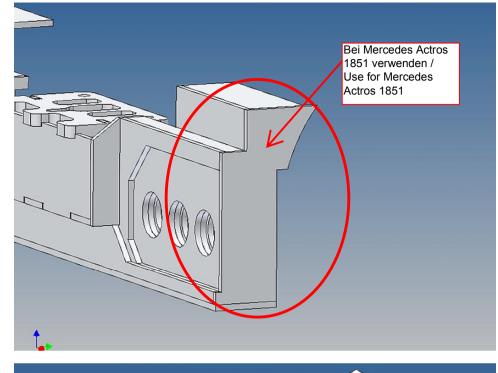

by an included specially builted Traverse.

This version is intended for customizations, so there are no openings and apertures.

## **Assembly Procedure**

Before you put the parts together please read the assembly instructions carefully and pay attention to the assembly sequence and test the fitting accuracy of the parts before gluing them together.

It is helpful to fix the parts at first only on a few points with super-glue and after a check along the edges fully with super-glue or a polystyrene-glue.

The parts are made of polystyrene, if you use super-glue in combination with activator spray, please be aware that the activator spray can destroy polystyrene – because of that you should use it very carefully or use only polystyrene-glue.

Version 1.0 – 20.06.2016





























































Annotation:

Good luck and have fun - your MDTechShop team

## www.MDTechShop.de

For questions or replacement part requests please send a short e-mail.

Warning: This is not a toy! It contains small parts! Keep it away from young children!