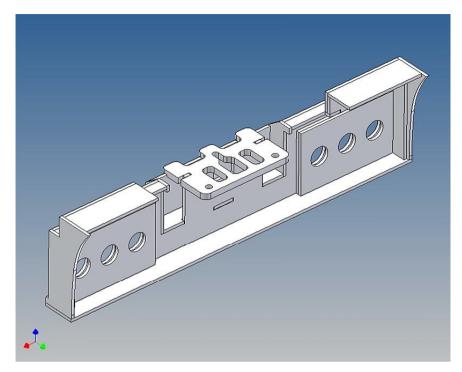

## **General Description**

This polystyrene-milled parts set for a bumper as an accessory was designed for the TAMIYA trucks (1: 14).

The bumper can be mounted on the vehicle frame. The original Tamiya Traverse is replaced by an included specially builted Traverse.

There are recesses for three Verkerk lights (*Verkerk lights are not included*).