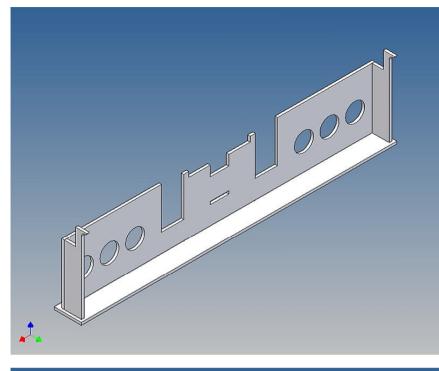

## **General Description**

This polystyrene-milled parts set for a bumper as an accessory was designed for the TAMIYA trucks (1: 14).

The bumper can be mounted on the vehicle frame. The original Tamiya Traverse is replaced by an included specially builted Traverse.

There are recesses for three Verkerk lights (*Verkerk lights are not included*).