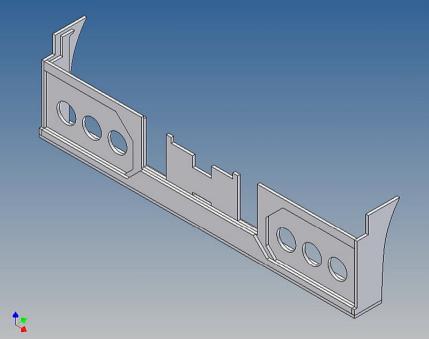

## **General Description**

This polystyrene-milled parts set for a bumper as an accessory was designed for the TAMIYA trucks (1: 14).

The bumper can be mounted on the vehicle frame. The original Tamiya Traverse is replaced by an included specially builted Traverse.

There are recesses for three Verkerk lights (*Verkerk lights are not included*).