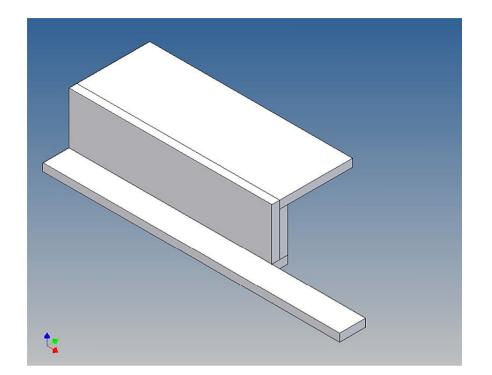

## **General Description**

This polystyrene-milled parts set for a bumper as an accessory was designed for the TAMIYA trucks (1: 14).

The bumper can be mounted on the vehicle frame. The original Tamiya Traverse is replaced by an included specially builted Traverse.

There are recesses for three Verkerk lights (*Verkerk lights are not included*).