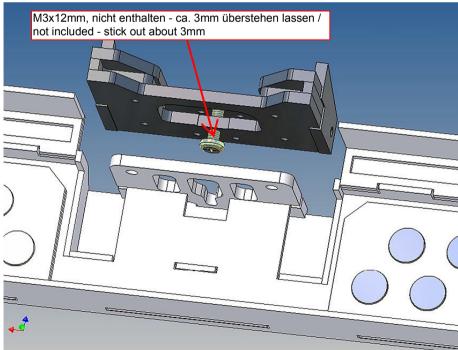

There are recesses for three Verkerk lights (*Verkerk lights are not included*).

## **Assembly Procedure**

Before you put the parts together please read the assembly instructions carefully and pay attention to the assembly sequence and test the fitting accuracy of the parts before gluing them together.

It is helpful to fix the parts at first only on a few points with super-glue and after a check along the edges fully with super-glue or a polystyrene-glue.

The parts are made of polystyrene, if you use super-glue in combination with activator spray, please be aware that the activator spray can destroy polystyrene – because of that you should use it very carefully or use only polystyrene-glue.