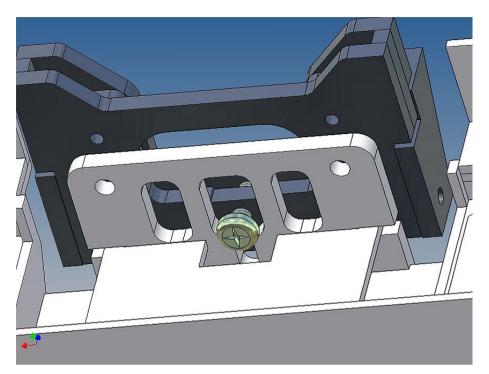

## **Assembly Procedure**

Before you put the parts together please read the assembly instructions carefully and pay attention to the assembly sequence and test the fitting accuracy of the parts before gluing them together.

It is helpful to fix the parts at first only on a few points with super-glue and after a check along the edges fully with super-glue or a polystyrene-glue.

The parts are made of polystyrene, if you use super-glue in combination with activator spray, please be aware that the activator spray can destroy polystyrene – because of that you should use it very carefully or use only polystyrene-glue.