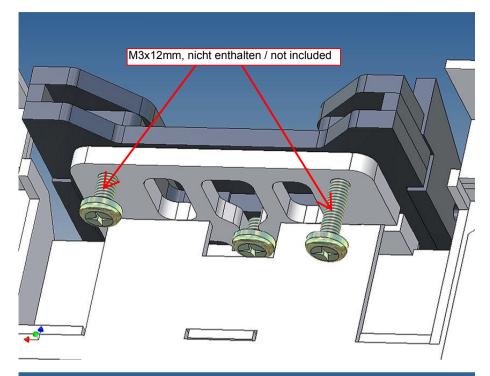

There are recesses for three Verkerk lights (*Verkerk lights are not included*).