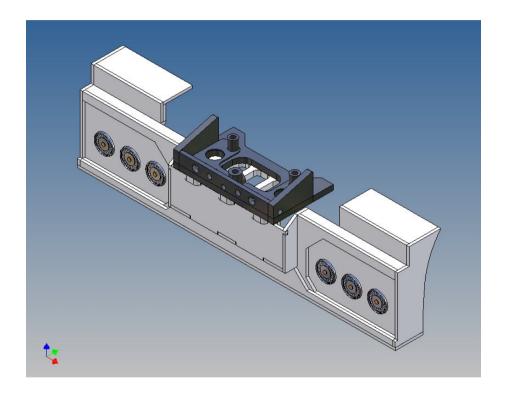

## **General Description**

This polystyrene-milled parts set for a bumper as an accessory was designed for the TAMIYA trucks (1: 14).

The bumper can be mounted on the vehicle frame. The original Tamiya Traverse is replaced by an included specially builted Traverse.

There are recesses for three Verkerk lights (*Verkerk lights are not included*).