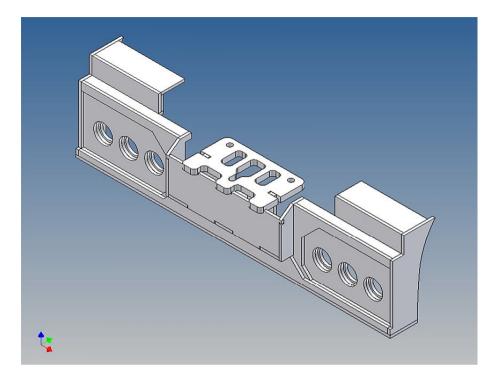

## **General Description**

This polystyrene-milled parts set for a bumper as an accessory was designed for the TAMIYA trucks (1: 14).

The bumper can be mounted on the vehicle frame. The original Tamiya Traverse is replaced by an included specially builted Traverse.

There are recesses for three Verkerk lights (*Verkerk lights are not included*).