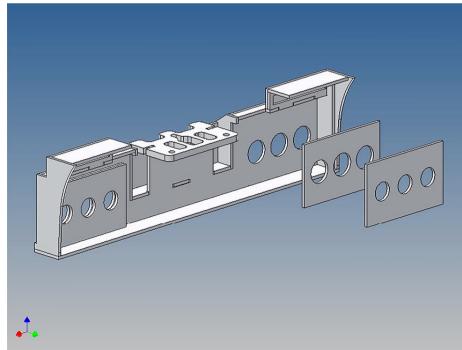

## **General Description**

This polystyrene-milled parts set for a bumper as an accessory was designed for the TAMIYA trucks (1: 14).

The bumper can be mounted on the vehicle frame. The original Tamiya Traverse is replaced by an included specially builted Traverse.

There are recesses for three Verkerk lights (*Verkerk lights are not included*).

## **Assembly Procedure**

Before you put the parts together please read the assembly instructions carefully and pay attention to the assembly sequence and test the fitting accuracy of the parts before gluing them together.