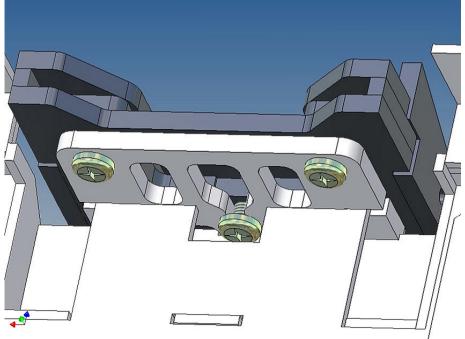

There are recesses for three Verkerk lights (*Verkerk lights are not included*).