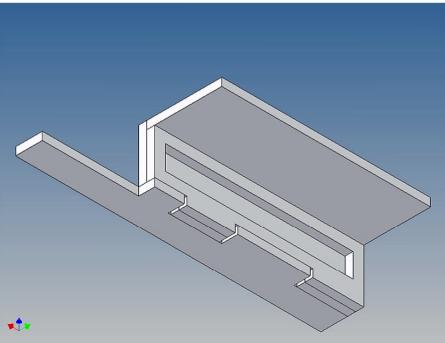

## **General Description**

This polystyrene-milled parts set for a bumper as an accessory was designed for the TAMIYA trucks (1: 14).

The bumper can be mounted on the vehicle frame. The original Tamiya Traverse is replaced by an included specially builted Traverse.

There are recesses for three Verkerk lights (*Verkerk lights are not included*).