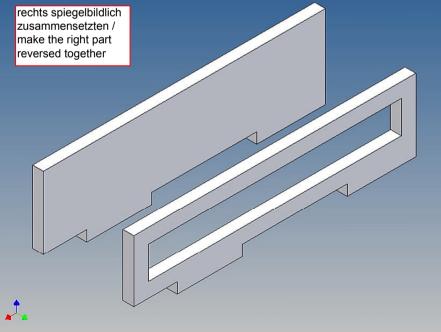

## **General Description**

This polystyrene-milled parts set for a bumper as an accessory was designed for the TAMIYA trucks (1: 14).

The bumper can be mounted on the vehicle frame. The original Tamiya Traverse is replaced by an included specially builted Traverse.

There are recesses for three Verkerk lights (*Verkerk lights are not included*).