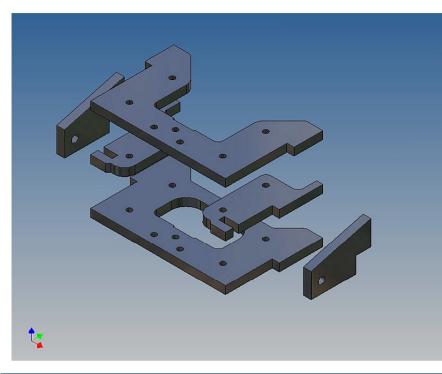

## **General Description**

This polystyrene-milled parts set for a bumper as an accessory was designed for the TAMIYA trucks (1: 14).

The bumper can be mounted on the vehicle frame. The original Tamiya Traverse is replaced by an included specially builted Traverse.

## **Assembly Procedure**

Before you put the parts together please read the assembly instructions carefully and pay attention to the assembly sequence and test the fitting accuracy of the parts before gluing them together.