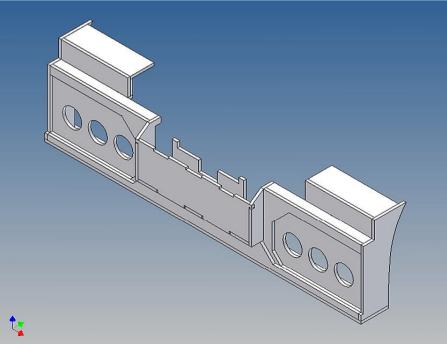

## **General Description**

This polystyrene-milled parts set for a bumper as an accessory was designed for the TAMIYA trucks (1: 14).

The bumper can be mounted on the vehicle frame. The original Tamiya Traverse is replaced by an included specially builted Traverse.

There are recesses for three Verkerk lights (*Verkerk lights are not included*).