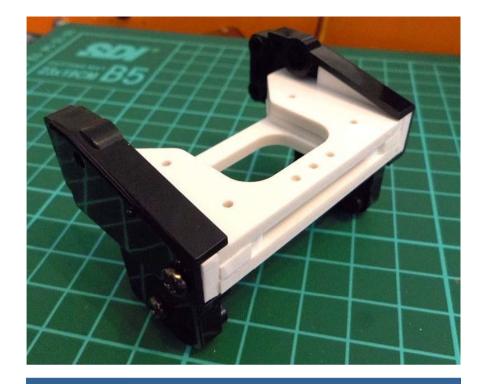

## **General Description**

This polystyrene-milled parts set for a bumper as an accessory was designed for the TAMIYA trucks (1: 14).

The bumper can be mounted on the vehicle frame. The original Tamiya Traverse is replaced by an included specially builted Traverse.

There are recesses for three Verkerk lights (*Verkerk lights are not included*).