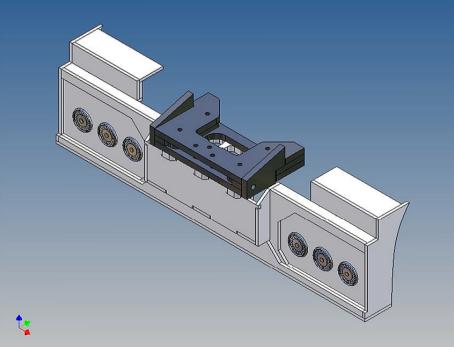

## **General Description**

This polystyrene-milled parts set for a bumper as an accessory was designed for the TAMIYA trucks (1: 14).

The bumper can be mounted on the vehicle frame. The original Tamiya Traverse is replaced by an included specially builted Traverse.