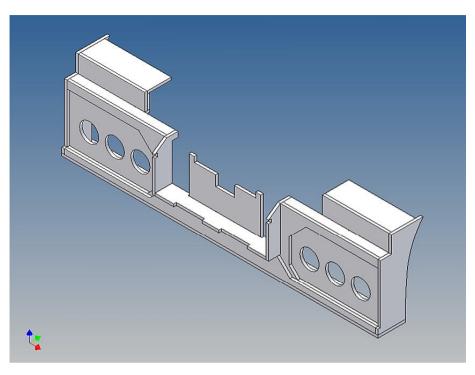

## **General Description**

This polystyrene-milled parts set for a bumper as an accessory was designed for the TAMIYA trucks (1: 14).

The bumper can be mounted on the vehicle frame. The original Tamiya Traverse is replaced by an included specially builted Traverse.

There are recesses for three Verkerk lights (*Verkerk lights are not included*).