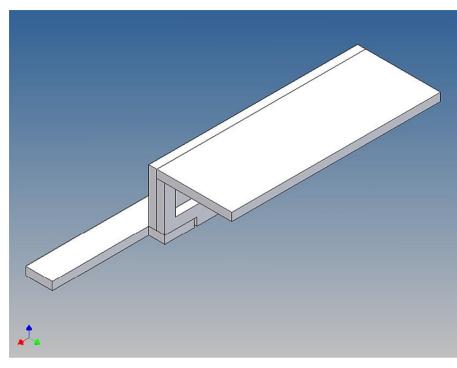

## **General Description**

This polystyrene-milled parts set for a bumper as an accessory was designed for the TAMIYA trucks (1: 14).

The bumper can be mounted on the vehicle frame. The original Tamiya Traverse is replaced by an included specially builted Traverse.

There are recesses for three Verkerk lights (*Verkerk lights are not included*).