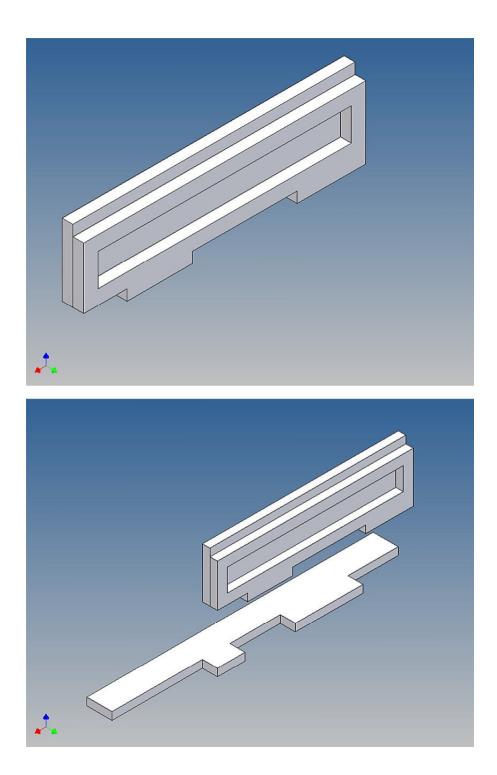

## **General Description**

This polystyrene-milled parts set for a bumper as an accessory was designed for the TAMIYA trucks (1: 14).

The bumper can be mounted on the vehicle frame. The original Tamiya Traverse is replaced by an included specially builted Traverse.

## **Assembly Procedure**

Before you put the parts together please read the assembly instructions carefully and pay attention to the assembly sequence and test the fitting accuracy of the parts before gluing them together.

It is helpful to fix the parts at first only on a few points with super-glue and after a check along the edges fully with super-glue or a polystyrene-glue.

The parts are made of polystyrene, if you use super-glue in combination with activator spray, please be aware that the activator spray can destroy polystyrene – because of that you should use it very carefully or use only polystyrene-glue.