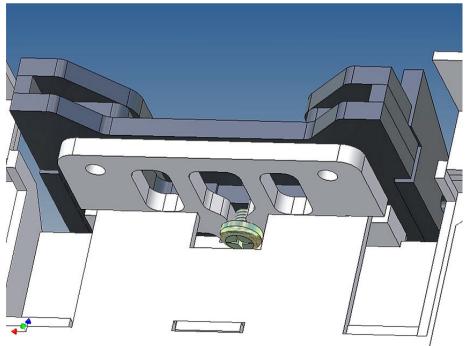

## **Assembly Procedure**

Before you put the parts together please read the assembly instructions carefully and pay attention to the assembly sequence and test the fitting accuracy of the parts before gluing them together.

It is helpful to fix the parts at first only on a few points with super-glue and after a check along the edges fully with super-glue or a polystyrene-glue.

The parts are made of polystyrene, if you use super-glue in combination with activator spray, please be aware that the activator spray can destroy polystyrene – because of that you should use it very carefully or use only polystyrene-glue.