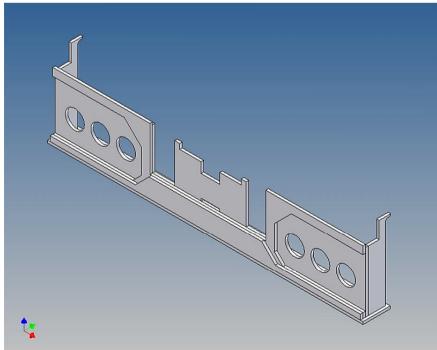

## **General Description**

This polystyrene-milled parts set for a bumper as an accessory was designed for the TAMIYA trucks (1: 14).

The bumper can be mounted on the vehicle frame. The original Tamiya Traverse is replaced by an included specially builted Traverse.

There are recesses for three Verkerk lights (*Verkerk lights are not included*).