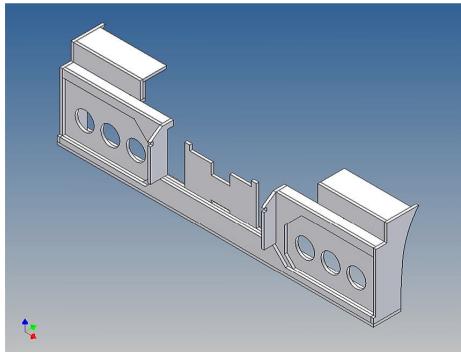

## **General Description**

This polystyrene-milled parts set for a bumper as an accessory was designed for the TAMIYA trucks (1: 14).

The bumper can be mounted on the vehicle frame. The original Tamiya Traverse is replaced by an included specially builted Traverse.

There are recesses for three Verkerk lights (*Verkerk lights are not included*).