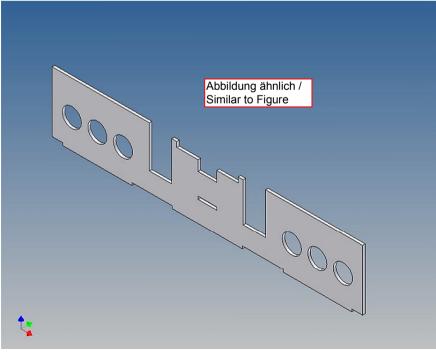

#### **General Description**

This polystyrene-milled parts set for a bumper as an accessory was designed for the TAMIYA trucks (1:14).

The bumper can be mounted on the vehicle frame. As mounting serving two specially developed retaining plates, which is positioned flush right behind the original Tamiya Traverse.

There are recesses for six Verkerk lights (Verkerk lights are not included).