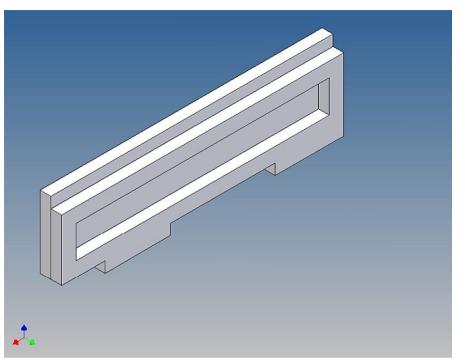

#### **General Description**

This polystyrene-milled parts set for a bumper as an accessory was designed for the TAMIYA trucks (1:14).

The bumper can be mounted on the vehicle frame. As mounting serving two specially developed retaining plates, which is positioned flush right behind the original Tamiya Traverse.

There are recesses for six Verkerk lights (Verkerk lights are not included).