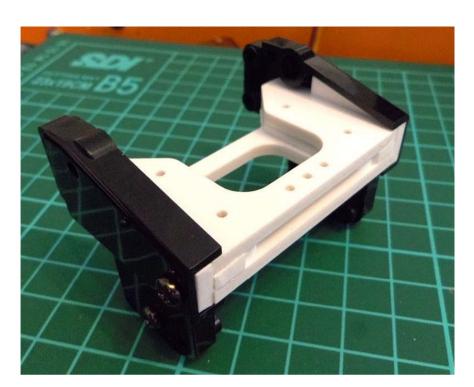

#### **General Description**

This polystyrene-milled parts set for a bumper as an accessory was designed for the TAMIYA trucks (1:14).

The bumper can be mounted on the vehicle frame. As mounting serving two specially developed retaining plates, which is positioned flush right behind the original Tamiya Traverse.

There are recesses for six Verkerk lights (Verkerk lights are not included).