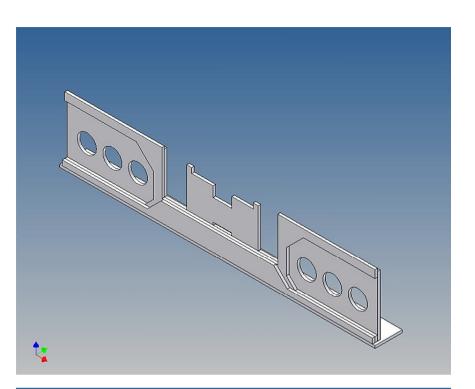

#### **General Description**

This polystyrene-milled parts set for a bumper as an accessory was designed for the TAMIYA trucks (1:14).

The bumper can be mounted on the vehicle frame. As mounting serving two specially developed retaining plates, which is positioned flush right behind the original Tamiya Traverse.

There are recesses for six Verkerk lights (Verkerk lights are not included).