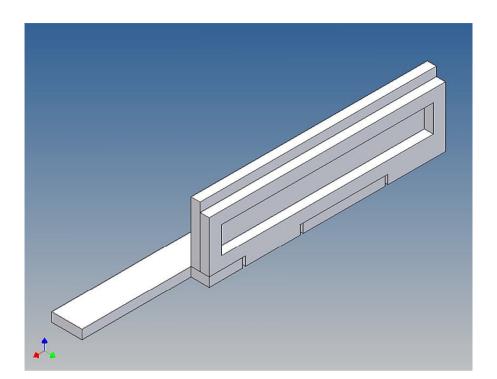

#### **General Description**

This polystyrene-milled parts set for a bumper as an accessory was designed for the TAMIYA trucks (1:14).

The bumper can be mounted on the vehicle frame. As mounting serving two specially developed retaining plates, which is positioned flush right behind the original Tamiya Traverse.

#### **Assembly Procedure**

Before you put the parts together please read the assembly instructions carefully and pay attention to the assembly sequence and test the fitting accuracy of the parts before gluing them together.

It is helpful to fix the parts at first only on a few points with super-glue and after a check along the edges fully with super-glue or a polystyrene-glue.

The parts are made of polystyrene, if you use super-glue in combination with activator spray, please be aware that the activator spray can destroy polystyrene – because of that you should use it very carefully or use only polystyrene-glue.