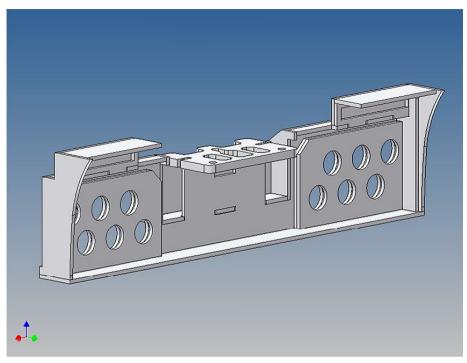

#### **General Description**

This polystyrene-milled parts set for a bumper as an accessory was designed for the TAMIYA trucks (1:14).

The bumper can be mounted on the vehicle frame. As mounting serving two specially developed retaining plates, which is positioned flush right behind the original Tamiya Traverse.

There are recesses for six Verkerk lights (Verkerk lights are not included).