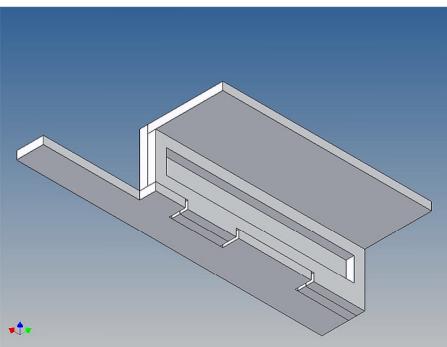

#### **General Description**

This polystyrene-milled parts set for a bumper as an accessory was designed for the TAMIYA trucks (1:14).

The bumper can be mounted on the vehicle frame. As mounting serving two specially developed retaining plates, which is positioned flush right behind the original Tamiya Traverse.

There are recesses for six Verkerk lights (Verkerk lights are not included).