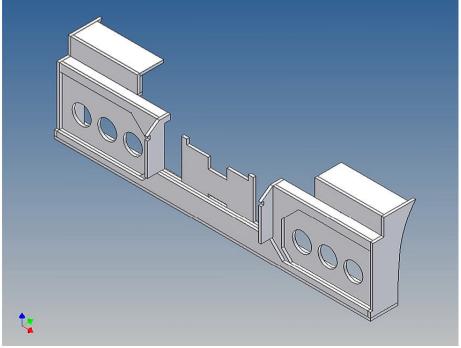

#### **General Description**

This polystyrene-milled parts set for a bumper as an accessory was designed for the TAMIYA trucks (1:14).

The bumper can be mounted on the vehicle frame. As mounting serving two specially developed retaining plates, which is positioned flush right behind the original Tamiya Traverse.

There are recesses for six Verkerk lights (Verkerk lights are not included).