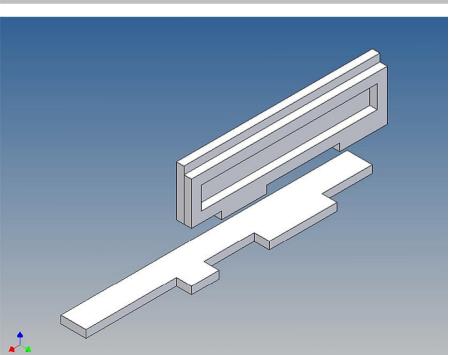

#### **General Description**

This polystyrene-milled parts set for a bumper as an accessory was designed for the TAMIYA trucks (1:14).

The bumper can be mounted on the vehicle frame. As mounting serving two specially developed retaining plates, which is positioned flush right behind the original Tamiya Traverse.

#### **Assembly Procedure**

Before you put the parts together please read the assembly instructions carefully and pay attention to the assembly sequence and test the fitting accuracy of the parts before gluing them together.

It is helpful to fix the parts at first only on a few points with super-glue and after a check along the edges fully with super-glue or a polystyrene-glue.

The parts are made of polystyrene, if you use super-glue in combination with activator spray, please be aware that the activator spray can destroy polystyrene – because of that you should use it very carefully or use only polystyrene-glue.