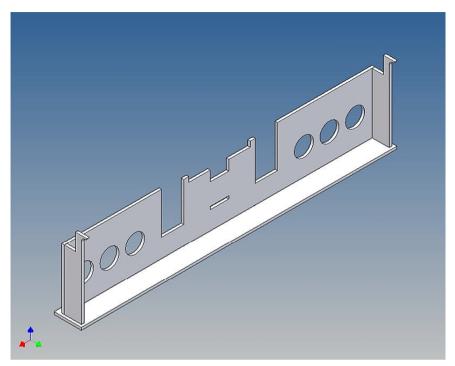

#### **General Description**

This polystyrene-milled parts set for a bumper as an accessory was designed for the TAMIYA trucks (1:14).

The bumper can be mounted on the vehicle frame. As mounting serving two specially developed retaining plates, which is positioned flush right behind the original Tamiya Traverse.

There are recesses for six Verkerk lights (Verkerk lights are not included).