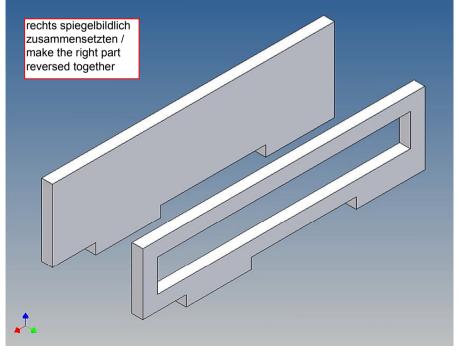

#### **General Description**

This polystyrene-milled parts set for a bumper as an accessory was designed for the TAMIYA trucks (1:14).

The bumper can be mounted on the vehicle frame. As mounting serving two specially developed retaining plates, which is positioned flush right behind the original Tamiya Traverse.

There are recesses for six Verkerk lights (Verkerk lights are not included).