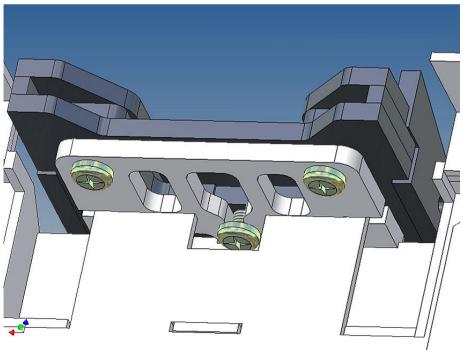

#### **General Description**

This polystyrene-milled parts set for a bumper as an accessory was designed for the TAMIYA trucks (1:14).

The bumper can be mounted on the vehicle frame. As mounting serving two specially developed retaining plates, which is positioned flush right behind the original Tamiya Traverse.

There are recesses for six Verkerk lights (Verkerk lights are not included).