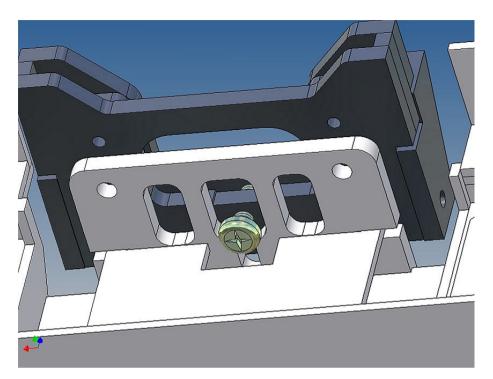

#### **Assembly Procedure**

Before you put the parts together please read the assembly instructions carefully and pay attention to the assembly sequence and test the fitting accuracy of the parts before gluing them together.

It is helpful to fix the parts at first only on a few points with super-glue and after a check along the edges fully with super-glue or a polystyrene-glue.

The parts are made of polystyrene, if you use super-glue in combination with activator spray, please be aware that the activator spray can destroy polystyrene – because of that you should use it very carefully or use only polystyrene-glue.