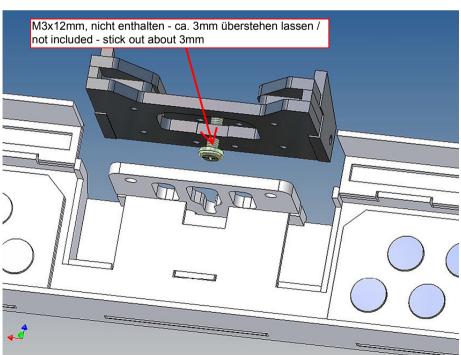

#### **Assembly Procedure**

Before you put the parts together please read the assembly instructions carefully and pay attention to the assembly sequence and test the fitting accuracy of the parts before gluing them together.

It is helpful to fix the parts at first only on a few points with super-glue and after a check along the edges fully with super-glue or a polystyrene-glue.

The parts are made of polystyrene, if you use super-glue in combination with activator spray, please be aware that the activator spray can destroy polystyrene – because of that you should use it very carefully or use only polystyrene-glue.