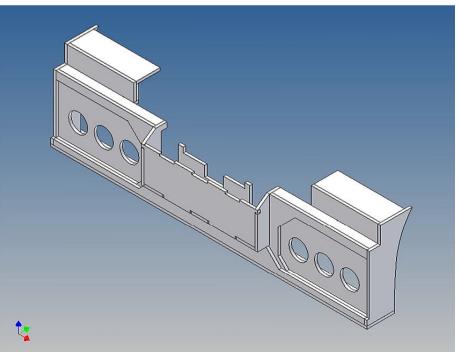

#### **General Description**

This polystyrene-milled parts set for a bumper as an accessory was designed for the TAMIYA trucks (1:14).

The bumper can be mounted on the vehicle frame. As mounting serving two specially developed retaining plates, which is positioned flush right behind the original Tamiya Traverse.

There are recesses for six Verkerk lights (Verkerk lights are not included).