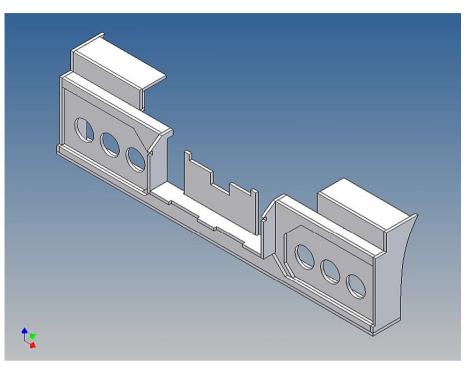

#### **General Description**

This polystyrene-milled parts set for a bumper as an accessory was designed for the TAMIYA trucks (1:14).

The bumper can be mounted on the vehicle frame. As mounting serving two specially developed retaining plates, which is positioned flush right behind the original Tamiya Traverse.

There are recesses for six Verkerk lights (Verkerk lights are not included).