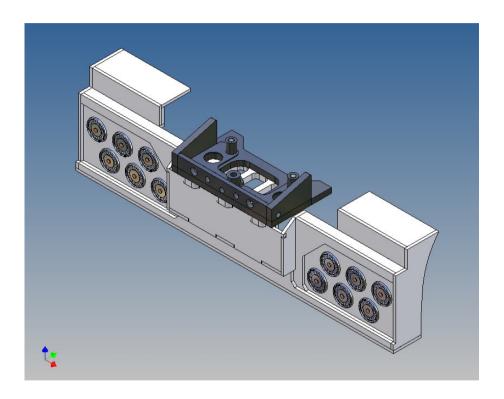

#### **General Description**

This polystyrene-milled parts set for a bumper as an accessory was designed for the TAMIYA trucks (1:14).

The bumper can be mounted on the vehicle frame. As mounting serving two specially developed retaining plates, which is positioned flush right behind the original Tamiya Traverse.

There are recesses for six Verkerk lights (Verkerk lights are not included).