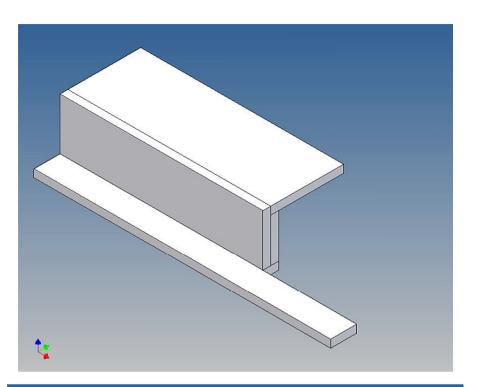

#### **General Description**

This polystyrene-milled parts set for a bumper as an accessory was designed for the TAMIYA trucks (1:14).

The bumper can be mounted on the vehicle frame. As mounting serving two specially developed retaining plates, which is positioned flush right behind the original Tamiya Traverse.

There are recesses for six Verkerk lights (Verkerk lights are not included).