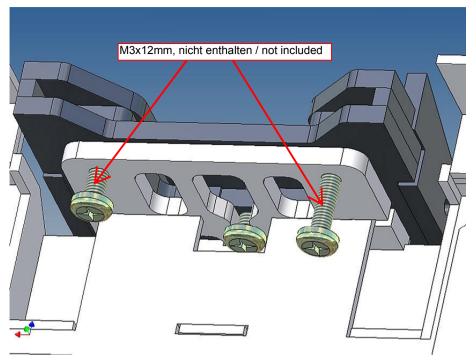

#### **General Description**

This polystyrene-milled parts set for a bumper as an accessory was designed for the TAMIYA trucks (1:14).

The bumper can be mounted on the vehicle frame. As mounting serving two specially developed retaining plates, which is positioned flush right behind the original Tamiya Traverse.

There are recesses for six Verkerk lights (Verkerk lights are not included).

#### **Assembly Procedure**

Before you put the parts together please read the assembly instructions carefully and pay attention to the assembly sequence and test the fitting accuracy of the parts before gluing them together.