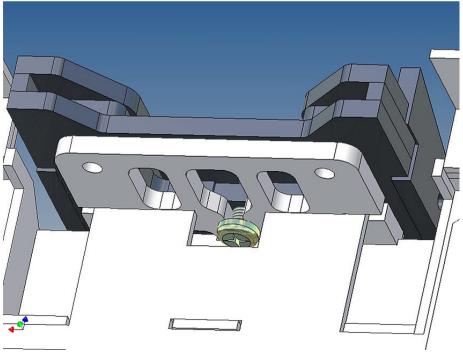

#### **General Description**

This polystyrene-milled parts set for a bumper as an accessory was designed for the TAMIYA trucks (1:14).

The bumper can be mounted on the vehicle frame. As mounting serving two specially developed retaining plates, which is positioned flush right behind the original Tamiya Traverse.

There are recesses for six Verkerk lights (Verkerk lights are not included).