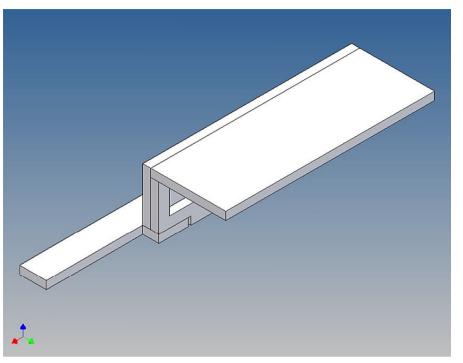

#### **General Description**

This polystyrene-milled parts set for a bumper as an accessory was designed for the TAMIYA trucks (1:14).

The bumper can be mounted on the vehicle frame. As mounting serving two specially developed retaining plates, which is positioned flush right behind the original Tamiya Traverse.

There are recesses for six Verkerk lights (Verkerk lights are not included).