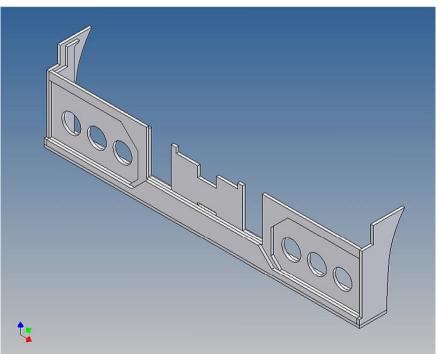

#### **General Description**

This polystyrene-milled parts set for a bumper as an accessory was designed for the TAMIYA trucks (1:14).

The bumper can be mounted on the vehicle frame. As mounting serving two specially developed retaining plates, which is positioned flush right behind the original Tamiya Traverse.

There are recesses for six Verkerk lights (Verkerk lights are not included).