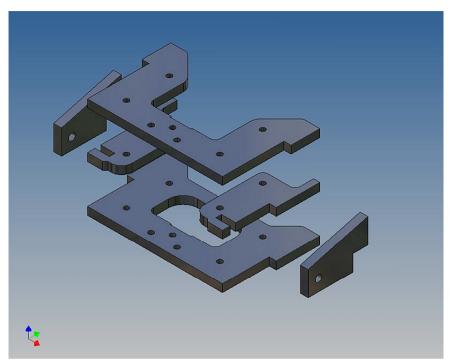

#### **General Description**

This polystyrene-milled parts set for a bumper as an accessory was designed for the TAMIYA trucks (1:14).

The bumper can be mounted on the vehicle frame. As mounting serving two specially developed retaining plates, which is positioned flush right behind the original Tamiya Traverse.

#### **Assembly Procedure**

Before you put the parts together please read the assembly instructions carefully and pay attention to the assembly sequence and test the fitting accuracy of the parts before gluing them together.

It is helpful to fix the parts at first only on a few points with super-glue and after a check along the edges fully with super-glue or a polystyrene-glue.

The parts are made of polystyrene, if you use super-glue in combination with activator spray, please be aware that the activator spray can destroy polystyrene – because of that you should use it very carefully or use only polystyrene-glue.