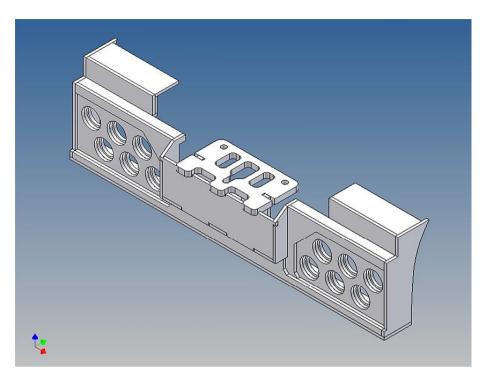

#### **General Description**

This polystyrene-milled parts set for a bumper as an accessory was designed for the TAMIYA trucks (1:14).

The bumper can be mounted on the vehicle frame. As mounting serving two specially developed retaining plates, which is positioned flush right behind the original Tamiya Traverse.

There are recesses for six Verkerk lights (Verkerk lights are not included).