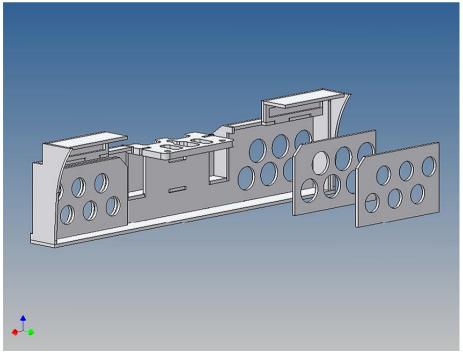

#### **General Description**

This polystyrene-milled parts set for a bumper as an accessory was designed for the TAMIYA trucks (1:14).

The bumper can be mounted on the vehicle frame. As mounting serving two specially developed retaining plates, which is positioned flush right behind the original Tamiya Traverse.

There are recesses for six Verkerk lights (Verkerk lights are not included).