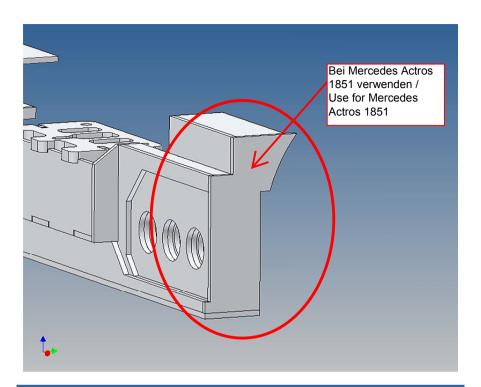

#### **General Description**

This polystyrene-milled parts set for a bumper as an accessory was designed for the TAMIYA trucks (1:14).

The bumper can be mounted on the vehicle frame. As mounting serving two specially developed retaining plates, which is positioned flush right behind the original Tamiya Traverse.