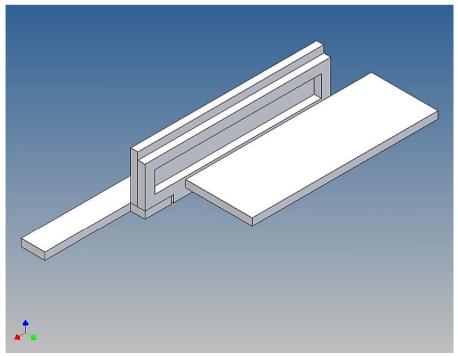

#### **General Description**

This polystyrene-milled parts set for a bumper as an accessory was designed for the TAMIYA trucks (1:14).

The bumper can be mounted on the vehicle frame. As mounting serving two specially developed retaining plates, which is positioned flush right behind the original Tamiya Traverse.

There are recesses for six Verkerk lights (Verkerk lights are not included).