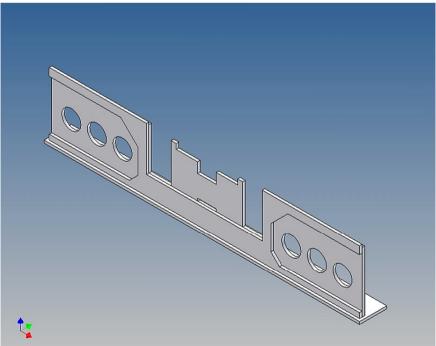

#### **General Description**

This polystyrene-milled parts set for a bumper as an accessory was designed for the TAMIYA trucks (1:14).

The bumper can be mounted on the vehicle frame. As mounting serving two specially developed retaining plates, which is positioned flush right behind the original Tamiya Traverse.

There are recesses for six Verkerk lights (Verkerk lights are not included).