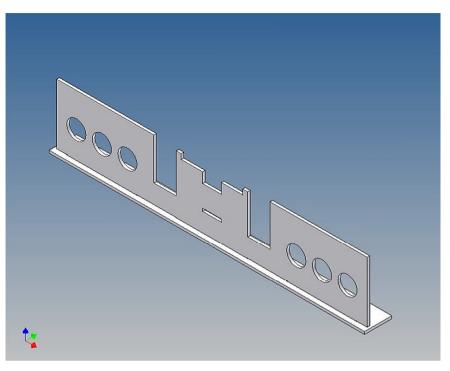

#### **General Description**

This polystyrene-milled parts set for a bumper as an accessory was designed for the TAMIYA trucks (1:14).

The bumper can be mounted on the vehicle frame. As mounting serving two specially developed retaining plates, which is positioned flush right behind the original Tamiya Traverse.

There are recesses for six Verkerk lights (Verkerk lights are not included).