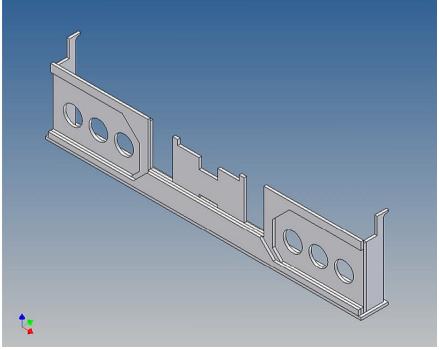

#### **General Description**

This polystyrene-milled parts set for a bumper as an accessory was designed for the TAMIYA trucks (1:14).

The bumper can be mounted on the vehicle frame. As mounting serving two specially developed retaining plates, which is positioned flush right behind the original Tamiya Traverse.

There are recesses for six Verkerk lights (Verkerk lights are not included).