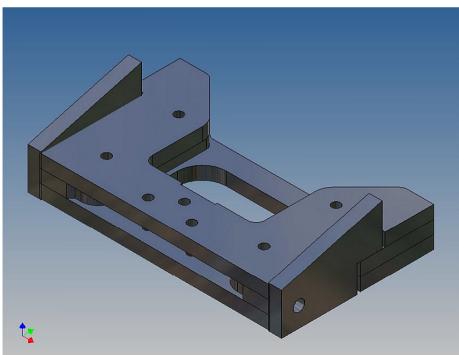

#### **General Description**

This polystyrene-milled parts set for a bumper as an accessory was designed for the TAMIYA trucks (1:14).

The bumper can be mounted on the vehicle frame. As mounting serving two specially developed retaining plates, which is positioned flush right behind the original Tamiya Traverse.

#### **Assembly Procedure**

Before you put the parts together please read the assembly instructions carefully and pay attention to the assembly sequence and test the fitting accuracy of the parts before gluing them together.