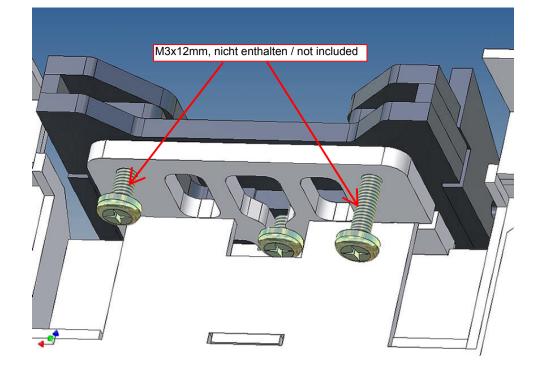

verse is replaced by an included specially builted Traverse.

The Carson lights are not included.

## **Assembly Procedure**

Before you put the parts together please read the assembly instructions carefully and pay attention to the assembly sequence and test the fitting accuracy of the parts before gluing them together.

It is helpful to fix the parts at first only on a few points with super-glue and after a check along the edges fully with super-glue or a polystyrene-glue.

The parts are made of polystyrene, if you use super-glue in combination with activator spray, please be aware that the activator spray can destroy polystyrene – because of that you should use it very carefully or use only polystyrene-glue.

Version 1.0 – 20.08.2016







































































Annotation:

Good luck and have fun - your MDTechShop team

## www.MDTechShop.de

For questions or replacement part requests please send a short e-mail.

Warning: This is not a toy! It contains small parts! Keep it away from young children!