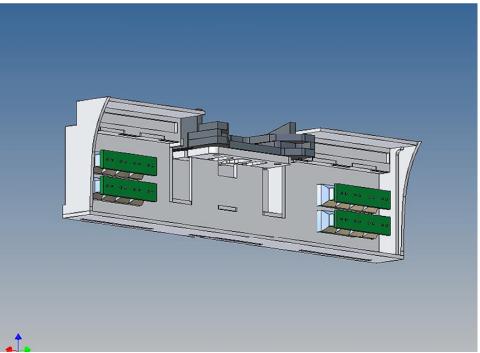

ced by an included specially builted Traverse.

The Carson lights are not included.

## **Assembly Procedure**

Before you put the parts together please read the assembly instructions carefully and pay attention to the assembly sequence and test the fitting accuracy of the parts before gluing them together.

It is helpful to fix the parts at first only on a few points with super-glue and after a check along the edges fully with super-glue or a polystyrene-glue.

The parts are made of polystyrene, if you use super-glue in combination with activator spray, please be aware that the activator spray can destroy polystyrene – because of that you should use it very carefully or use only polystyrene-glue.

Version 1.0 – 20.08.2016







































































Annotation:

Good luck and have fun - your MDTechShop team

## www.MDTechShop.de

For questions or replacement part requests please send a short e-mail.

Warning: This is not a toy! It contains small parts! Keep it away from young children!