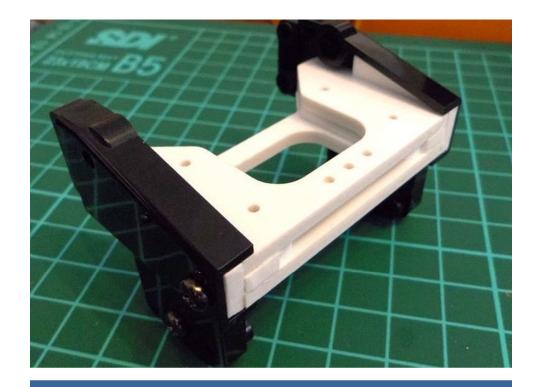

## **General Description**

This polystyrene-milled parts set for a bumper as an accessory was designed for the TAMIYA trucks (1: 14).

The bumper can be mounted on the vehicle frame. The original Tamiya Traverse is replaced by an included specially builted Traverse.

The Carson lights are not included.