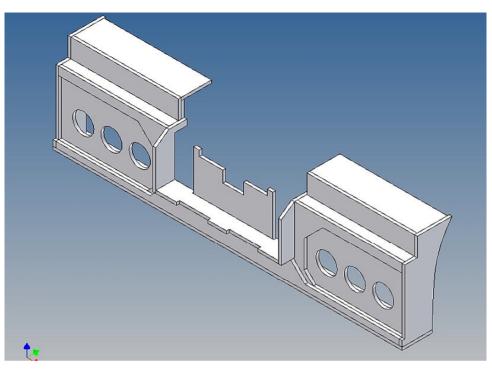

## **Assembly Instruction**

Bumper for Carson 4x 4-cell lights for TAMIYA 3-axle trucks (1: 14)

Best.-Nr.: 2016-9502-C24K

## **General Description**

This polystyrene-milled parts set for a bumper as an accessory was designed for the TAMIYA trucks (1: 14).

The bumper can be mounted on the vehicle frame. The original Tamiya Traverse is replaced by an included specially builted Traverse.