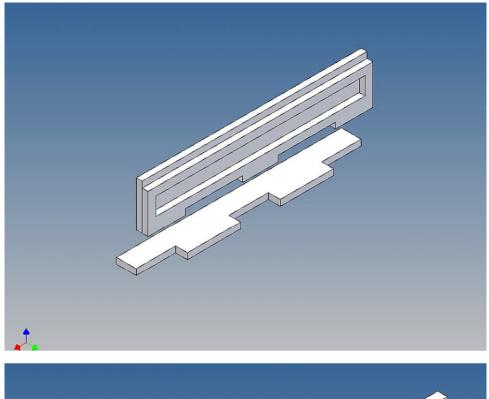

## **General Description**

This polystyrene-milled parts set for a bumper as an accessory was designed for the TAMIYA trucks (1: 14).

The bumper can be mounted on the vehicle frame. The original Tamiya Traverse is replaced by an included specially builted Traverse.

## **Assembly Procedure**

Before you put the parts together please read the assembly instructions carefully and pay attention to the assembly sequence and test the fitting accuracy of the parts before gluing them together.

It is helpful to fix the parts at first only on a few points with super-glue and after a check along the edges fully with super-glue or a polystyrene-glue.

The parts are made of polystyrene, if you use super-glue in combination with activator spray, please be aware that the activator spray can destroy polystyrene – because of that you should use it very carefully or use only polystyrene-glue.