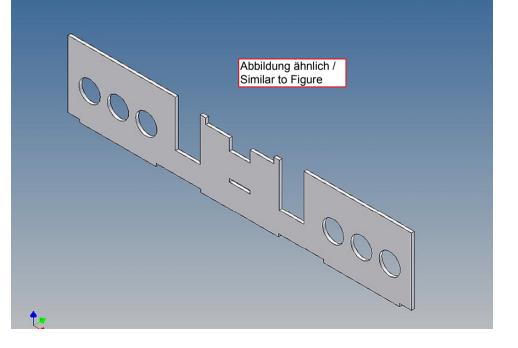

## **Assembly Instruction**

Bumper for Carson 4x 4-cell lights for TAMIYA 3-axle trucks (1: 14)

Best.-Nr.: 2016-9502-C24K

## **General Description**

This polystyrene-milled parts set for a bumper as an accessory was designed for the TAMIYA trucks (1: 14).

The bumper can be mounted on the vehicle frame. The original Tamiya Traverse is replaced by an included specially builted Traverse.