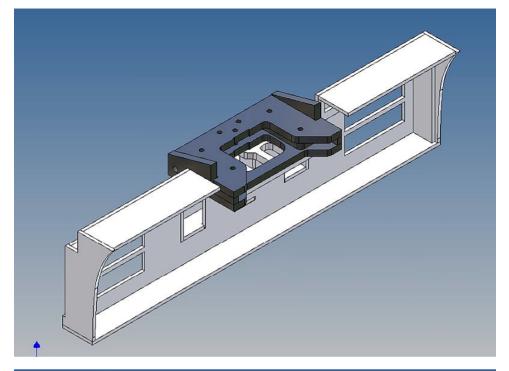

## **General Description**

This polystyrene-milled parts set for a bumper as an accessory was designed for the TAMIYA trucks (1: 14).

The bumper can be mounted on the vehicle frame. The original Tamiya Traverse is replaced by an included specially builted Traverse.