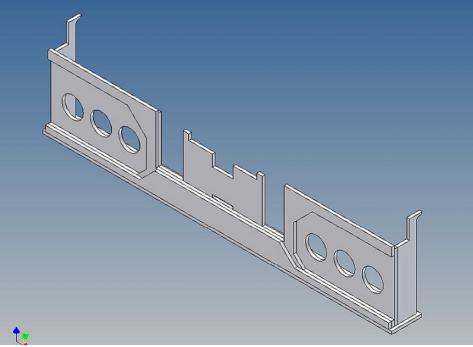

## **Assembly Instruction**

Bumper for Carson 4x 4-cell lights for TAMIYA 3-axle trucks (1: 14)

Best.-Nr.: 2016-9502-C24K

## **General Description**

This polystyrene-milled parts set for a bumper as an accessory was designed for the TAMIYA trucks (1: 14).

The bumper can be mounted on the vehicle frame. The original Tamiya Traverse is replaced by an included specially builted Traverse.