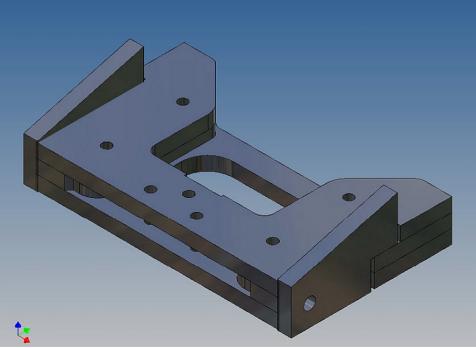

## **General Description**

This polystyrene-milled parts set for a bumper as an accessory was designed for the TAMIYA trucks (1: 14).

The bumper can be mounted on the vehicle frame. The original Tamiya Traverse is replaced by an included specially builted Traverse.

## **Assembly Procedure**

Before you put the parts together please read the assembly instructions carefully and pay attention to the assembly sequence and test the fitting accuracy of the parts before gluing them together.

It is helpful to fix the parts at first only on a few points with super-glue and after a check along the edges fully with super-glue or a polystyrene-glue.

The parts are made of polystyrene, if you use super-glue in combination with activator spray, please be aware that the activator spray can destroy polystyrene – because of that you should use it very carefully or use only polystyrene-glue.