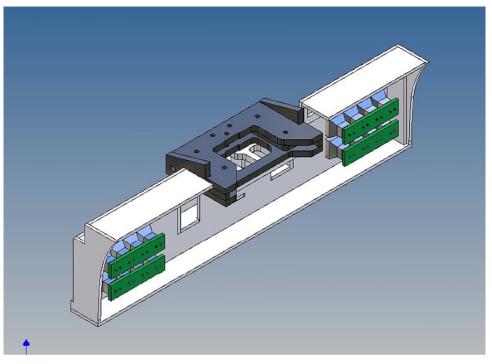

## **Assembly Instruction**

Bumper for Carson 4x 4-cell lights for TAMIYA 3-axle trucks (1: 14)

Best.-Nr.: 2016-9502-C24K

## **General Description**

This polystyrene-milled parts set for a bumper as an accessory was designed for the TAMIYA trucks (1: 14).

The bumper can be mounted on the vehicle frame. The original Tamiya Traverse is replaced by an included specially builted Traverse.