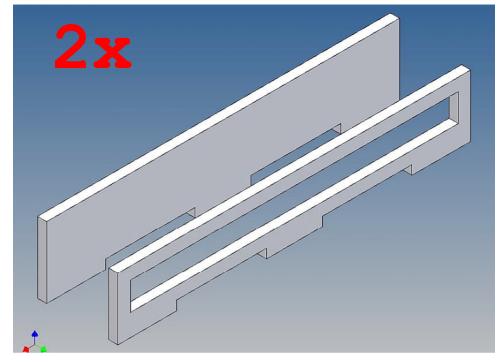

## **Assembly Procedure**

Before you put the parts together please read the assembly instructions carefully and pay attention to the assembly sequence and test the fitting accuracy of the parts before gluing them together.

It is helpful to fix the parts at first only on a few points with super-glue and after a check along the edges fully with super-glue or a polystyrene-glue.

The parts are made of polystyrene, if you use super-glue in combination with activator spray, please be aware that the activator spray can destroy polystyrene – because of that you should use it very carefully or use only polystyrene-glue.