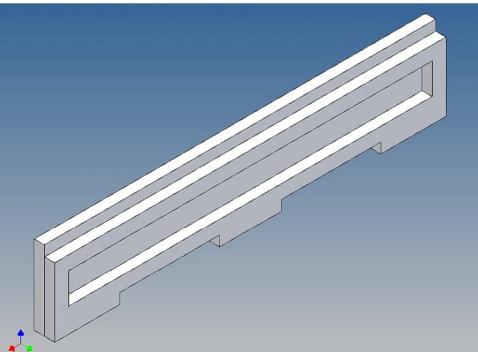

## **Assembly Instruction**

Bumper for Carson 4x 4-cell lights for TAMIYA 3-axle trucks (1: 14)

Best.-Nr.: 2016-9502-C24K

## **General Description**

This polystyrene-milled parts set for a bumper as an accessory was designed for the TAMIYA trucks (1: 14).

The bumper can be mounted on the vehicle frame. The original Tamiya Traverse is replaced by an included specially builted Traverse.