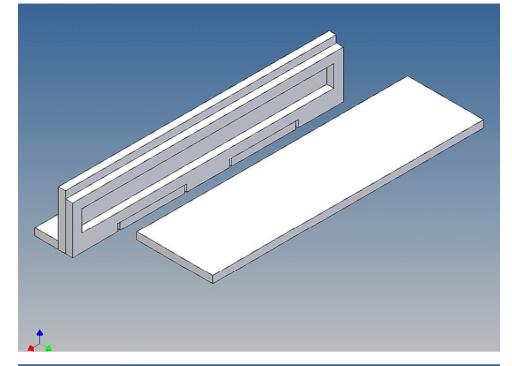

## **General Description**

This polystyrene-milled parts set for a bumper as an accessory was designed for the TAMIYA trucks (1: 14).

The bumper can be mounted on the vehicle frame. The original Tamiya Traverse is replaced by an included specially builted Traverse.

## **Assembly Procedure**

Before you put the parts together please read the assembly instructions carefully and pay attention to the assembly sequence and test the fitting accuracy of the parts before gluing them together.