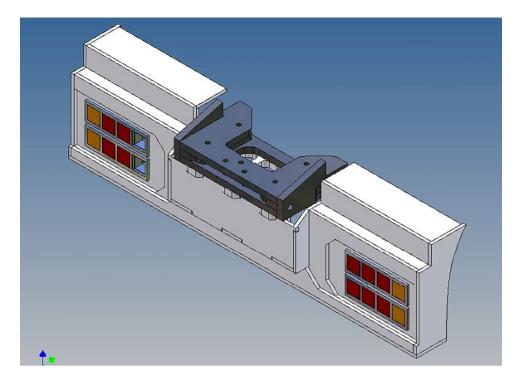

d by an included specially builted Traverse.

The Carson lights are not included.

## **Assembly Procedure**

Before you put the parts together please read the assembly instructions carefully and pay attention to the assembly sequence and test the fitting accuracy of the parts before gluing them together.

It is helpful to fix the parts at first only on a few points with super-glue and after a check along the edges fully with super-glue or a polystyrene-glue.

The parts are made of polystyrene, if you use super-glue in combination with activator spray, please be aware that the activator spray can destroy polystyrene – because of that you should use it very carefully or use only polystyrene-glue.

Version 1.0 – 20.08.2016







































































Annotation:

Good luck and have fun - your MDTechShop team

## www.MDTechShop.de

For questions or replacement part requests please send a short e-mail.

Warning: This is not a toy! It contains small parts! Keep it away from young children!