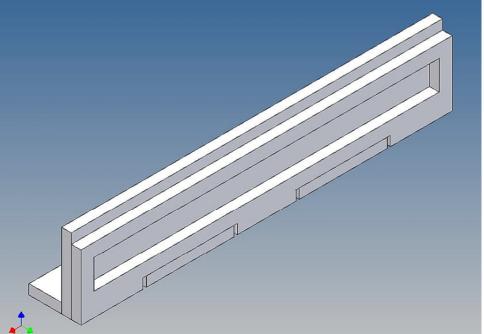

## **General Description**

This polystyrene-milled parts set for a bumper as an accessory was designed for the TAMIYA trucks (1: 14).

The bumper can be mounted on the vehicle frame. The original Tamiya Traverse is replaced by an included specially builted Traverse.