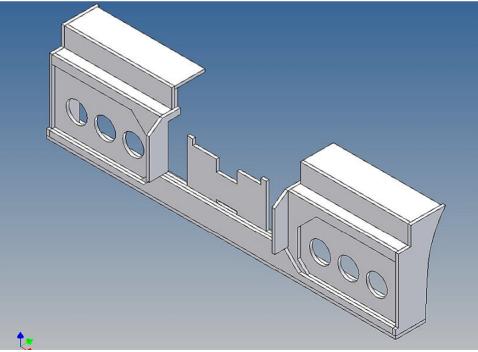

## **Assembly Instruction**

Bumper for Carson 4x 4-cell lights for TAMIYA 3-axle trucks (1: 14)

Best.-Nr.: 2016-9502-C24K

## **General Description**

This polystyrene-milled parts set for a bumper as an accessory was designed for the TAMIYA trucks (1: 14).

The bumper can be mounted on the vehicle frame. The original Tamiya Traverse is replaced by an included specially builted Traverse.