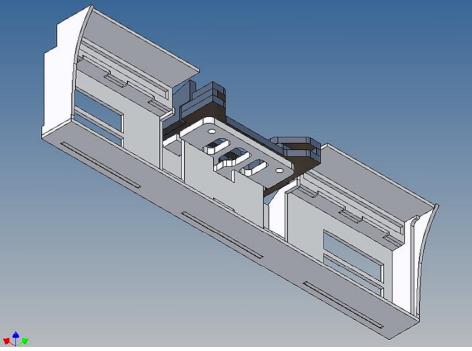

## **Assembly Instruction**

Bumper for Carson 4x 4-cell lights for TAMIYA 3-axle trucks (1: 14)

Best.-Nr.: 2016-9502-C24K

## **General Description**

This polystyrene-milled parts set for a bumper as an accessory was designed for the TAMIYA trucks (1: 14).

The bumper can be mounted on the vehicle frame. The original Tamiya Traverse is replaced by an included specially builted Traverse.