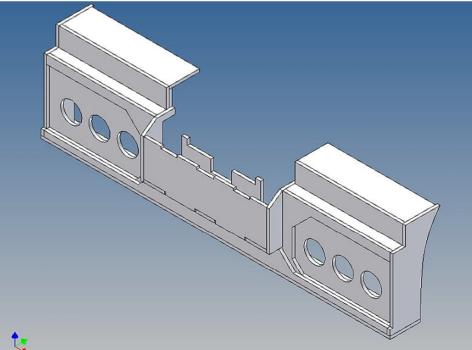

## **Assembly Instruction**

Bumper for Carson 4x 4-cell lights for TAMIYA 3-axle trucks (1: 14)

Best.-Nr.: 2016-9502-C24K

## **General Description**

This polystyrene-milled parts set for a bumper as an accessory was designed for the TAMIYA trucks (1: 14).

The bumper can be mounted on the vehicle frame. The original Tamiya Traverse is replaced by an included specially builted Traverse.