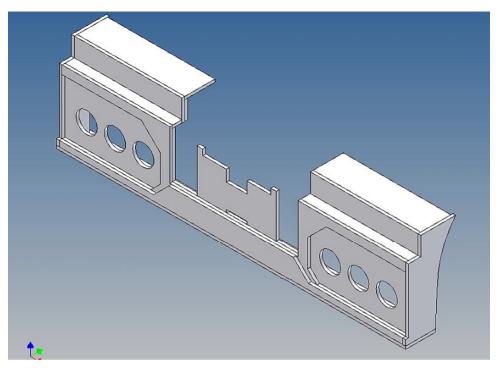

## **General Description**

This polystyrene-milled parts set for a bumper as an accessory was designed for the TAMIYA trucks (1: 14).

The bumper can be mounted on the vehicle frame. The original Tamiya Traverse is replaced by an included specially builted Traverse.