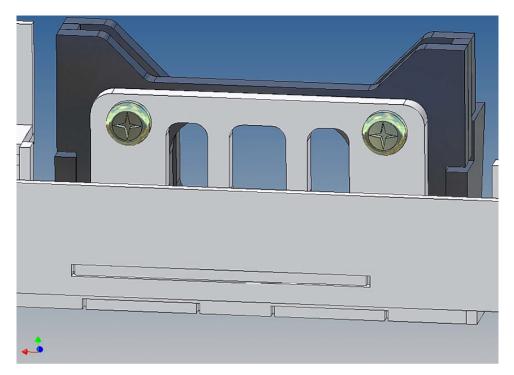

## **General Description**

This polystyrene-milled parts set for a bumper as an accessory was designed for the TAMIYA trucks (1: 14).

The bumper can be mounted on the vehicle frame. The original Tamiya Traverse is replaced by an included specially builted Traverse.

The Carson lights are not included.