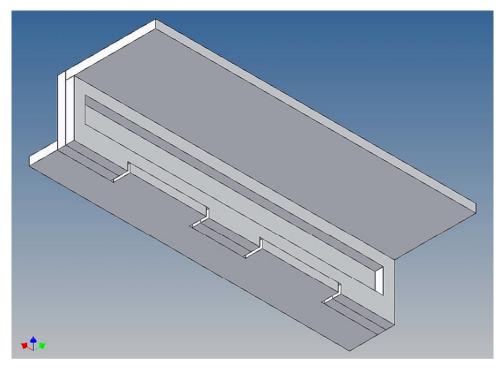

## **General Description**

This polystyrene-milled parts set for a bumper as an accessory was designed for the TAMIYA trucks (1: 14).

The bumper can be mounted on the vehicle frame. The original Tamiya Traverse is replaced by an included specially builted Traverse.