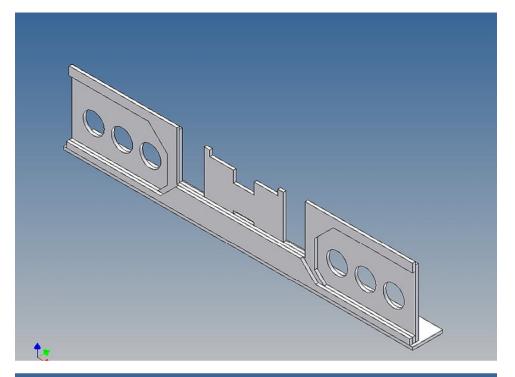

## **Assembly Instruction**

Bumper for Carson 4x 4-cell lights for TAMIYA 3-axle trucks (1: 14)

Best.-Nr.: 2016-9502-C24K

## **General Description**

This polystyrene-milled parts set for a bumper as an accessory was designed for the TAMIYA trucks (1: 14).

The bumper can be mounted on the vehicle frame. The original Tamiya Traverse is replaced by an included specially builted Traverse.