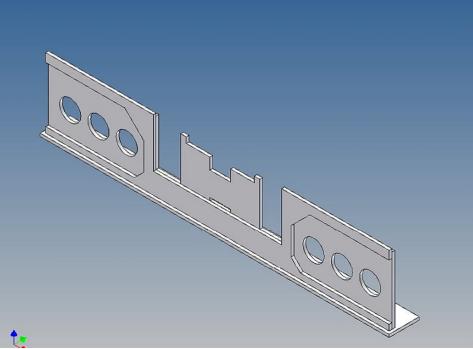

## **Assembly Instruction**

Bumper for Carson 4x 4-cell lights for TAMIYA 3-axle trucks (1: 14)

Best.-Nr.: 2016-9502-C24K

## **General Description**

This polystyrene-milled parts set for a bumper as an accessory was designed for the TAMIYA trucks (1: 14).

The bumper can be mounted on the vehicle frame. The original Tamiya Traverse is replaced by an included specially builted Traverse.