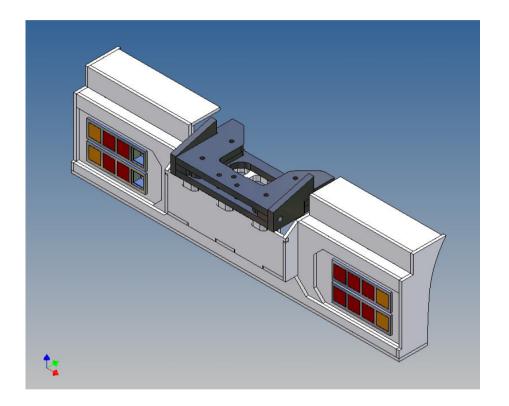

## **Assembly Instruction**

Bumper for Carson 4x 4-cell lights for TAMIYA 3-axle trucks (1: 14)

Best.-Nr.: 2016-9502-C24K

## **General Description**

This polystyrene-milled parts set for a bumper as an accessory was designed for the TAMIYA trucks (1: 14).

The bumper can be mounted on the vehicle frame. The original Tamiya Traverse is replaced by an included specially builted Traverse.

The Carson lights are not included.