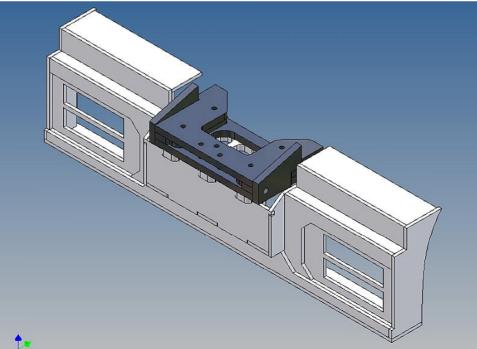

## **General Description**

This polystyrene-milled parts set for a bumper as an accessory was designed for the TAMIYA trucks (1: 14).

The bumper can be mounted on the vehicle frame. The original Tamiya Traverse is replaced by an included specially builted Traverse.