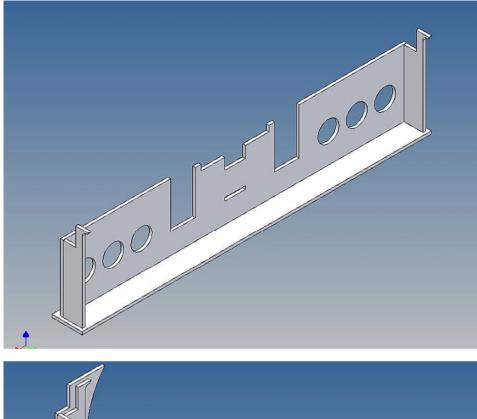

## **General Description**

This polystyrene-milled parts set for a bumper as an accessory was designed for the TAMIYA trucks (1: 14).

The bumper can be mounted on the vehicle frame. The original Tamiya Traverse is replaced by an included specially builted Traverse.