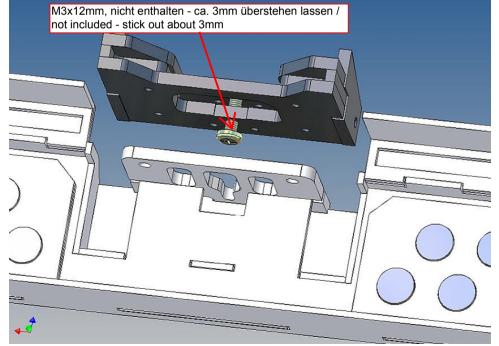

ya Traverse is replaced by an included specially builted Traverse.

The Carson lights are not included.

## **Assembly Procedure**

Before you put the parts together please read the assembly instructions carefully and pay attention to the assembly sequence and test the fitting accuracy of the parts before gluing them together.

It is helpful to fix the parts at first only on a few points with super-glue and after a check along the edges fully with super-glue or a polystyrene-glue.

The parts are made of polystyrene, if you use super-glue in combination with activator spray, please be aware that the activator spray can destroy polystyrene – because of that you should use it very carefully or use only polystyrene-glue.

Version 1.0 – 20.08.2016







































































Annotation:

Good luck and have fun - your MDTechShop team

## www.MDTechShop.de

For questions or replacement part requests please send a short e-mail.

Warning: This is not a toy! It contains small parts! Keep it away from young children!