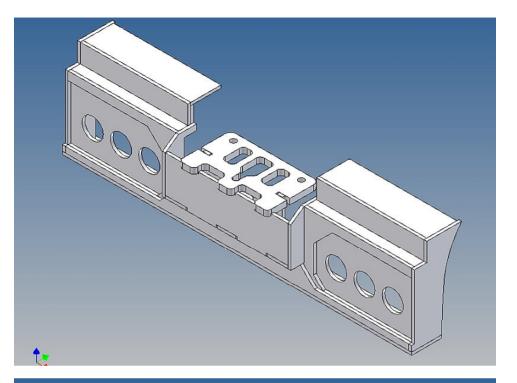

## **Assembly Instruction**

Bumper for Carson 4x 4-cell lights for TAMIYA 3-axle trucks (1: 14)

Best.-Nr.: 2016-9502-C24K

## **General Description**

This polystyrene-milled parts set for a bumper as an accessory was designed for the TAMIYA trucks (1: 14).

The bumper can be mounted on the vehicle frame. The original Tamiya Traverse is replaced by an included specially builted Traverse.