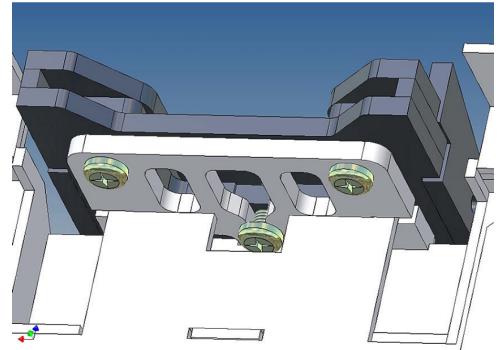

## **General Description**

This polystyrene-milled parts set for a bumper as an accessory was designed for the TAMIYA trucks (1: 14).

The bumper can be mounted on the vehicle frame. The original Tamiya Traverse is replaced by an included specially builted Traverse.

The Carson lights are not included.