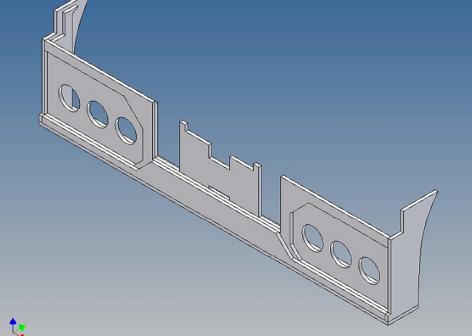

## **General Description**

This polystyrene-milled parts set for a bumper as an accessory was designed for the TAMIYA trucks (1: 14).

The bumper can be mounted on the vehicle frame. The original Tamiya Traverse is replaced by an included specially builted Traverse.