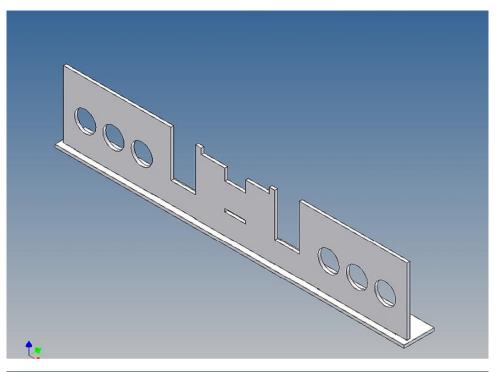

## **Assembly Instruction**

Bumper for Carson 4x 4-cell lights for TAMIYA 3-axle trucks (1: 14)

Best.-Nr.: 2016-9502-C24K

## **General Description**

This polystyrene-milled parts set for a bumper as an accessory was designed for the TAMIYA trucks (1: 14).

The bumper can be mounted on the vehicle frame. The original Tamiya Traverse is replaced by an included specially builted Traverse.