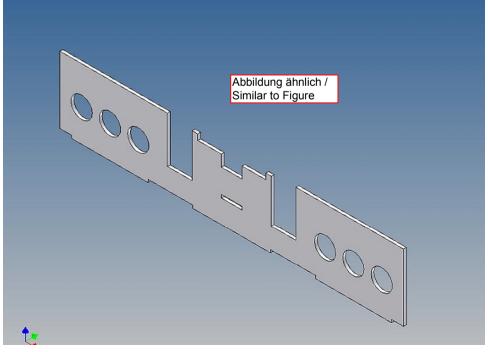

# **Assembly Instruction**

Bumper for Carson 3-cell lights 2x6 for TAMIYA 3-axle trucks (1: 14)

Best.-Nr.: 2016-9502-C6

Version 1.0 - 20.06.2016

## **General Description**

This polystyrene-milled parts set for a bumper as an accessory was designed for the TAMIYA trucks (1: 14).

The bumper can be mounted on the vehicle frame. The original Tamiya Traverse is replaced by an included specially builted Traverse.

There are recesses for six Carson 3-cell lights (order no 907 039).

The Carson lights are not included.