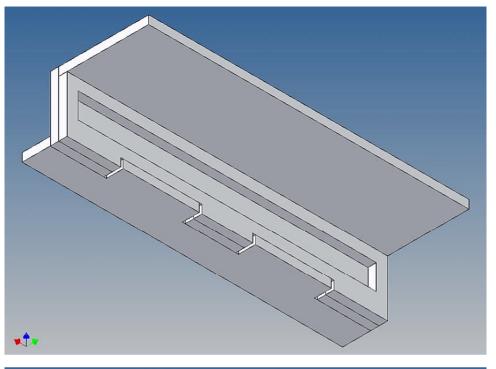

## **General Description**

This polystyrene-milled parts set for a bumper as an accessory was designed for the TAMIYA trucks (1: 14).

The bumper can be mounted on the vehicle frame. The original Tamiya Traverse is replaced by an included specially builted Traverse.

There are recesses for six Carson 3-cell lights (order no 907 039).

The Carson lights are not included.