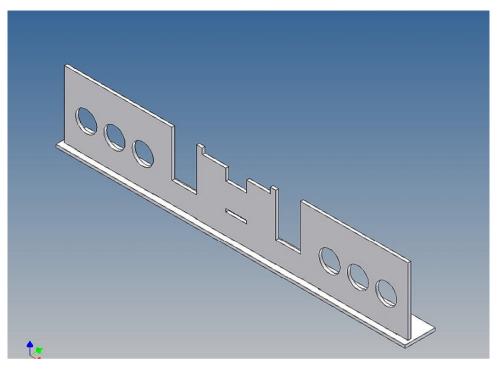

# **Assembly Instruction**

Bumper for Carson 3-cell lights 2x6 for TAMIYA 3-axle trucks (1: 14)

Best.-Nr.: 2016-9502-C6

Version 1.0 - 20.06.2016

## **General Description**

This polystyrene-milled parts set for a bumper as an accessory was designed for the TAMIYA trucks (1: 14).

The bumper can be mounted on the vehicle frame. The original Tamiya Traverse is replaced by an included specially builted Traverse.

There are recesses for six Carson 3-cell lights (order no 907 039).

The Carson lights are not included.