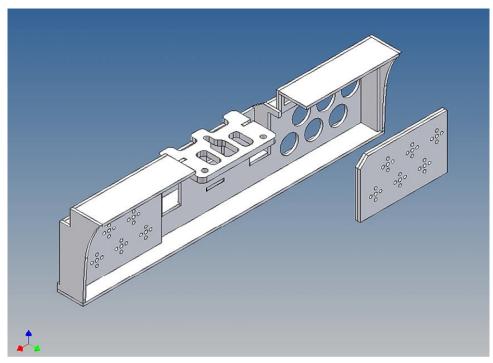

## **General Description**

This polystyrene-milled parts set for a bumper as an accessory was designed for the TAMIYA trucks (1: 14).

The bumper can be mounted on the vehicle frame. The original Tamiya Traverse is replaced by an included specially builted Traverse.

There are recesses for six Carson 3-cell lights (order no 907 039).

The Carson lights are not included.

#### **Assembly Procedure**

Before you put the parts together please read the assembly instructions carefully and pay attention to the assembly sequence and test the fitting accuracy of the parts before gluing them together.