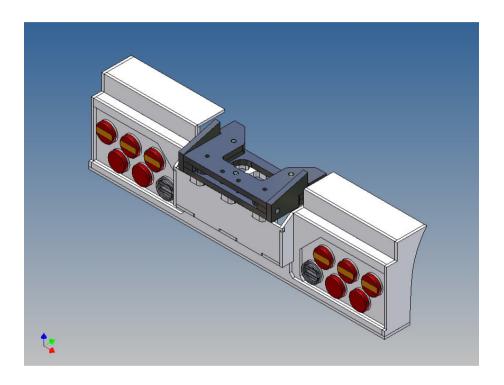

## **General Description**

This polystyrene-milled parts set for a bumper as an accessory was designed for the TAMIYA trucks (1: 14).

The bumper can be mounted on the vehicle frame. The original Tamiya Traverse is replaced by an included specially builted Traverse.

There are recesses for six Carson 3-cell lights (order no 907 039).

The Carson lights are not included.