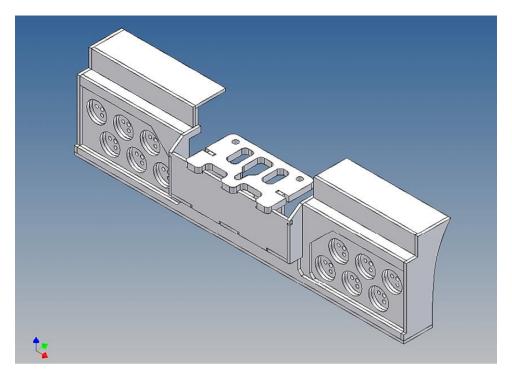

# **Assembly Instruction**

Bumper for Carson 3-cell lights 2x6 for TAMIYA 3-axle trucks (1: 14)

Best.-Nr.: 2016-9502-C6

Version 1.0 - 20.06.2016

## **General Description**

This polystyrene-milled parts set for a bumper as an accessory was designed for the TAMIYA trucks (1: 14).

The bumper can be mounted on the vehicle frame. The original Tamiya Traverse is replaced by an included specially builted Traverse.

There are recesses for six Carson 3-cell lights (order no 907 039).

The Carson lights are not included.