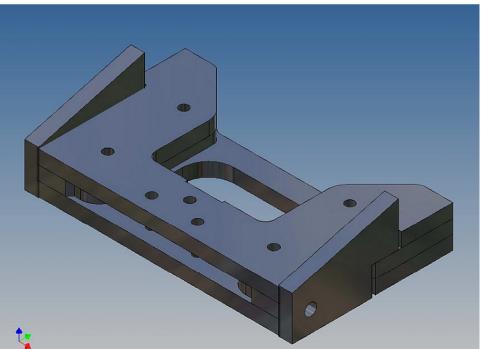

## **General Description**

This polystyrene-milled parts set for a bumper as an accessory was designed for the TAMIYA trucks (1: 14).

The bumper can be mounted on the vehicle frame. The original Tamiya Traverse is replaced by an included specially builted Traverse.