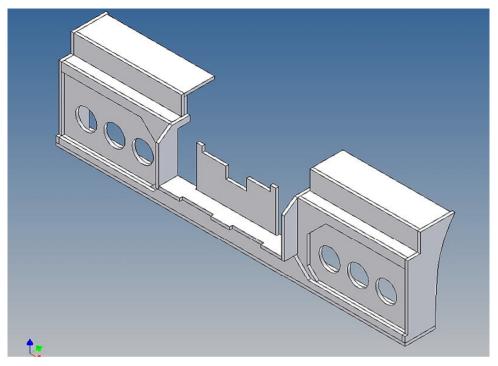

## **General Description**

This polystyrene-milled parts set for a bumper as an accessory was designed for the TAMIYA trucks (1: 14).

The bumper can be mounted on the vehicle frame. The original Tamiya Traverse is replaced by an included specially builted Traverse.

There are recesses for six Carson 3-cell lights (order no 907 039).

The Carson lights are not included.