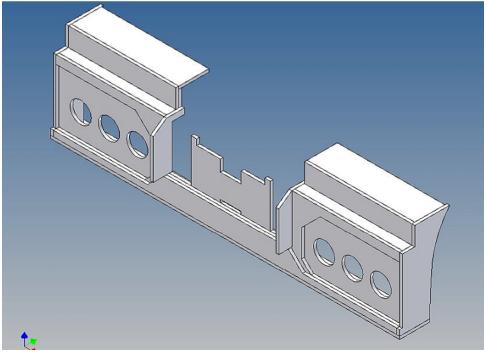

## **General Description**

This polystyrene-milled parts set for a bumper as an accessory was designed for the TAMIYA trucks (1: 14).

The bumper can be mounted on the vehicle frame. The original Tamiya Traverse is replaced by an included specially builted Traverse.

There are recesses for six Carson 3-cell lights (order no 907 039).

The Carson lights are not included.