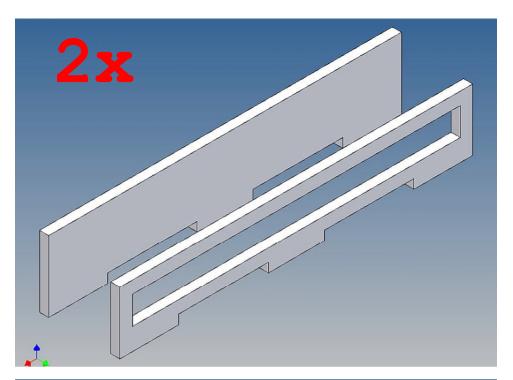

## **General Description**

This polystyrene-milled parts set for a bumper as an accessory was designed for the TAMIYA trucks (1: 14).

The bumper can be mounted on the vehicle frame. The original Tamiya Traverse is replaced by an included specially builted Traverse.

#### **Assembly Procedure**

Before you put the parts together please read the assembly instructions carefully and pay attention to the assembly sequence and test the fitting accuracy of the parts before gluing them together.

It is helpful to fix the parts at first only on a few points with super-glue and after a check along the edges fully with super-glue or a polystyrene-glue.

The parts are made of polystyrene, if you use super-glue in combination with activator spray, please be aware that the activator spray can destroy polystyrene – because of that you should use it very carefully or use only polystyrene-glue.