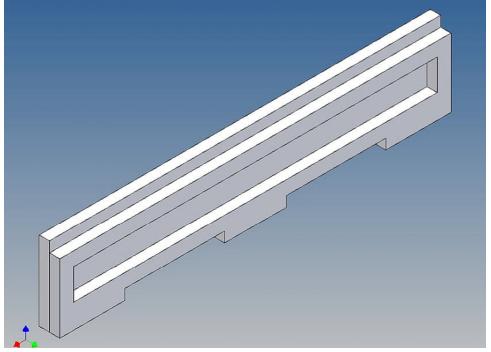

## **General Description**

This polystyrene-milled parts set for a bumper as an accessory was designed for the TAMIYA trucks (1: 14).

The bumper can be mounted on the vehicle frame. The original Tamiya Traverse is replaced by an included specially builted Traverse.

There are recesses for six Carson 3-cell lights (order no 907 039).

The Carson lights are not included.