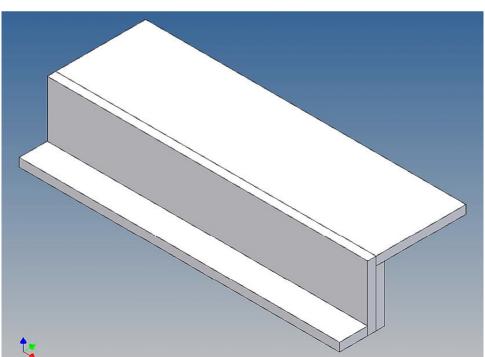

## **General Description**

This polystyrene-milled parts set for a bumper as an accessory was designed for the TAMIYA trucks (1: 14).

The bumper can be mounted on the vehicle frame. The original Tamiya Traverse is replaced by an included specially builted Traverse.