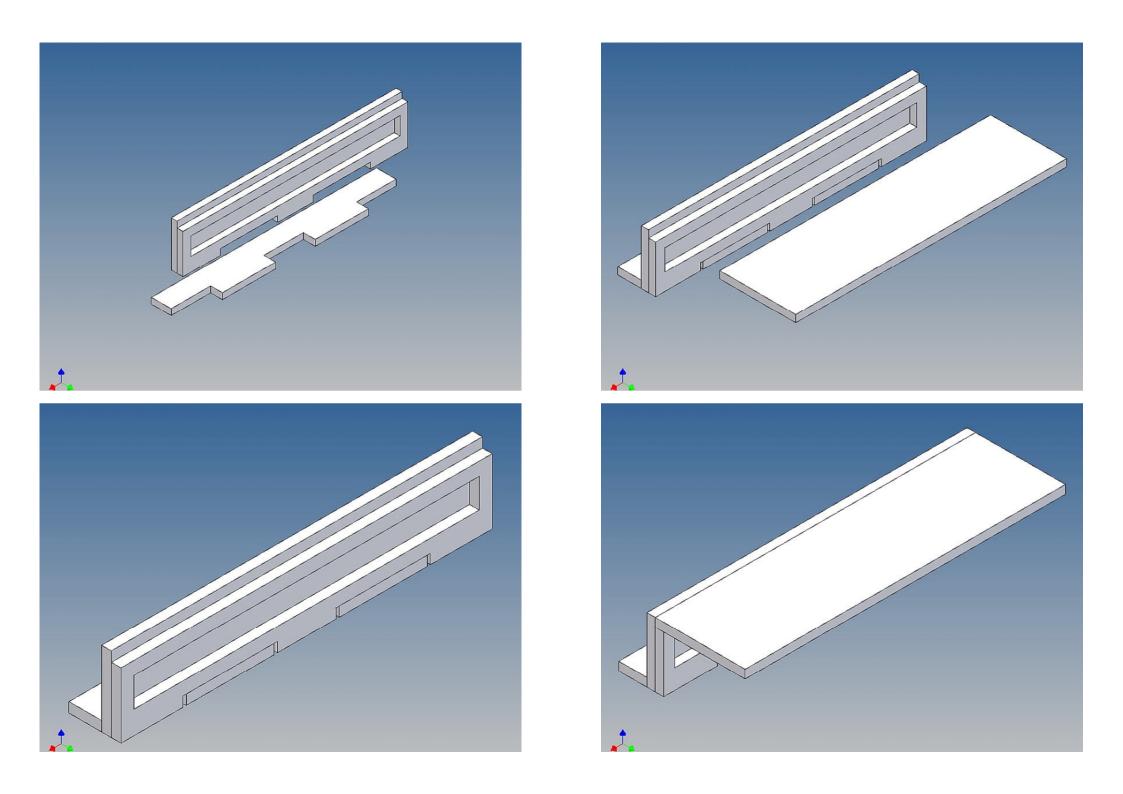

#### **Assembly Procedure**

Before you put the parts together please read the assembly instructions carefully and pay attention to the assembly sequence and test the fitting accuracy of the parts before gluing them together.

It is helpful to fix the parts at first only on a few points with super-glue and after a check along the edges fully with super-glue or a polystyrene-glue.

The parts are made of polystyrene, if you use super-glue in combination with activator spray, please be aware that the activator spray can destroy polystyrene – because of that you should use it very carefully or use only polystyrene-glue.