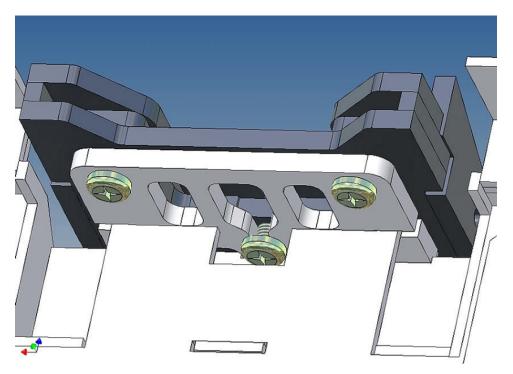

## **General Description**

This polystyrene-milled parts set for a bumper as an accessory was designed for the TAMIYA trucks (1: 14).

The bumper can be mounted on the vehicle frame. The original Tamiya Traverse is replaced by an included specially builted Traverse.

There are recesses for six Carson 3-cell lights (order no 907 039).

The Carson lights are not included.