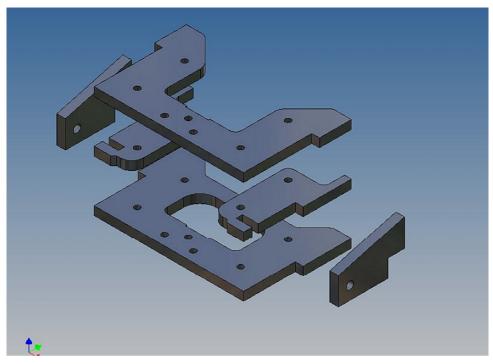

#### **Assembly Procedure**

Before you put the parts together please read the assembly instructions carefully and pay attention to the assembly sequence and test the fitting accuracy of the parts before gluing them together.

It is helpful to fix the parts at first only on a few points with super-glue and after a check along the edges fully with super-glue or a polystyrene-glue.

The parts are made of polystyrene, if you use super-glue in combination with activator spray, please be aware that the activator spray can destroy polystyrene – because of that you should use it very carefully or use only polystyrene-glue.