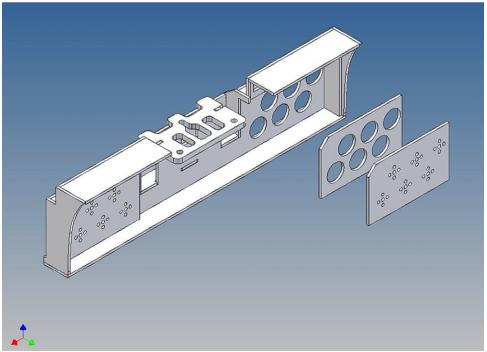

## **General Description**

This polystyrene-milled parts set for a bumper as an accessory was designed for the TAMIYA trucks (1: 14).

The bumper can be mounted on the vehicle frame. The original Tamiya Traverse is replaced by an included specially builted Traverse.

There are recesses for six Carson 3-cell lights (order no 907 039).

The Carson lights are not included.

#### **Assembly Procedure**

Before you put the parts together please read the assembly instructions carefully and pay attention to the assembly sequence and test the fitting accuracy of the parts before gluing them together.