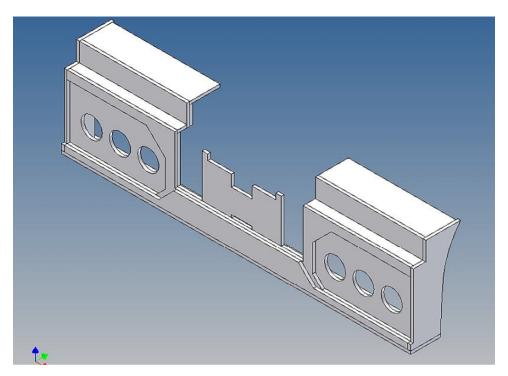

## **General Description**

This polystyrene-milled parts set for a bumper as an accessory was designed for the TAMIYA trucks (1: 14).

The bumper can be mounted on the vehicle frame. The original Tamiya Traverse is replaced by an included specially builted Traverse.

There are recesses for six Carson 3-cell lights (order no 907 039).

The Carson lights are not included.