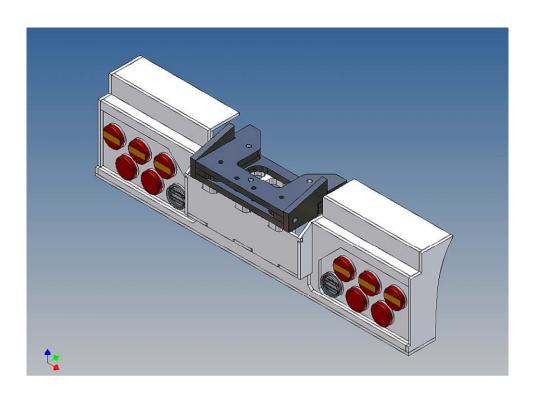

## **General Description**

This polystyrene-milled parts set for a bumper as an accessory was designed for the TAMIYA trucks (1: 14).

The bumper can be mounted on the vehicle frame. The original Tamiya Traverse is replaced by an included specially builted Traverse.

There are recesses for six Carson 3-cell lights (order no 907 039).

The Carson lights are not included.