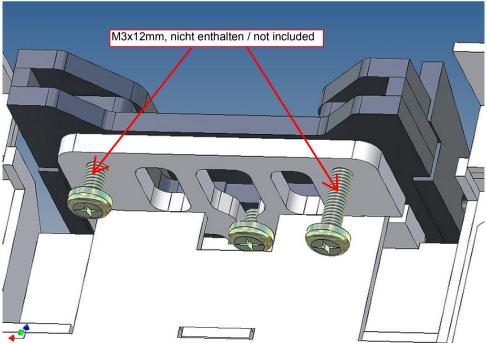

## **General Description**

This polystyrene-milled parts set for a bumper as an accessory was designed for the TAMIYA trucks (1: 14).

The bumper can be mounted on the vehicle frame. The original Tamiya Traverse is replaced by an included specially builted Traverse.

There are recesses for six Carson 3-cell lights (order no 907 039).

The Carson lights are not included.