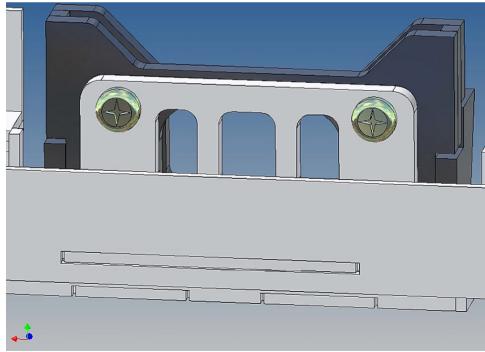

## **General Description**

This polystyrene-milled parts set for a bumper as an accessory was designed for the TAMIYA trucks (1: 14).

The bumper can be mounted on the vehicle frame. The original Tamiya Traverse is replaced by an included specially builted Traverse.

There are recesses for six Carson 3-cell lights (order no 907 039).

The Carson lights are not included.