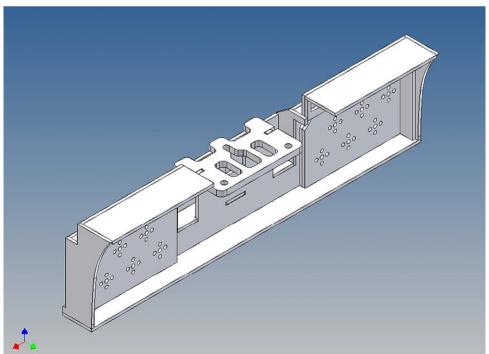

## **General Description**

This polystyrene-milled parts set for a bumper as an accessory was designed for the TAMIYA trucks (1: 14).

The bumper can be mounted on the vehicle frame. The original Tamiya Traverse is replaced by an included specially builted Traverse.

There are recesses for six Carson 3-cell lights (order no 907 039).

The Carson lights are not included.

#### **Assembly Procedure**

Before you put the parts together please read the assembly instructions carefully and pay attention to the assembly sequence and test the fitting accuracy of the parts before gluing them together.