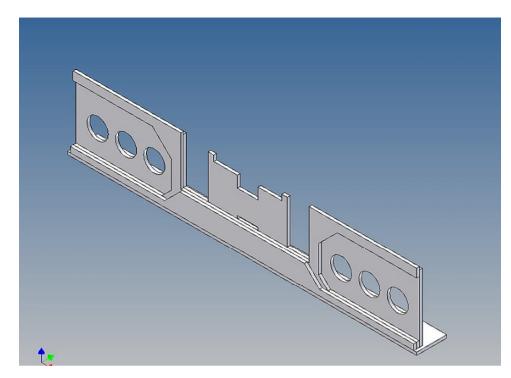

# **Assembly Instruction**

Bumper for Carson 3-cell lights 2x6 for TAMIYA 3-axle trucks (1: 14)

Best.-Nr.: 2016-9502-C6

Version 1.0 - 20.06.2016

## **General Description**

This polystyrene-milled parts set for a bumper as an accessory was designed for the TAMIYA trucks (1: 14).

The bumper can be mounted on the vehicle frame. The original Tamiya Traverse is replaced by an included specially builted Traverse.

There are recesses for six Carson 3-cell lights (order no 907 039).

The Carson lights are not included.