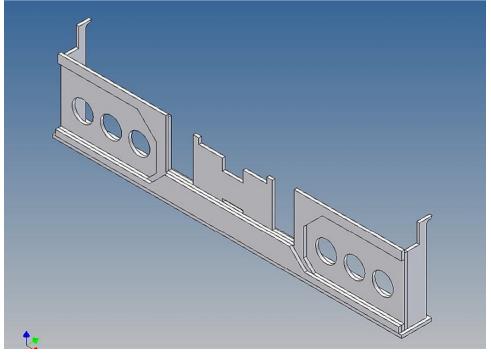

## **General Description**

This polystyrene-milled parts set for a bumper as an accessory was designed for the TAMIYA trucks (1: 14).

The bumper can be mounted on the vehicle frame. The original Tamiya Traverse is replaced by an included specially builted Traverse.

There are recesses for six Carson 3-cell lights (order no 907 039).

The Carson lights are not included.