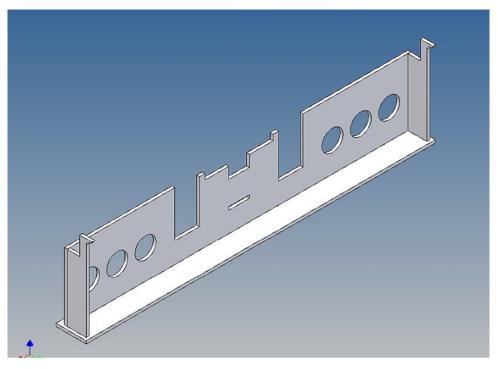

## **General Description**

This polystyrene-milled parts set for a bumper as an accessory was designed for the TAMIYA trucks (1: 14).

The bumper can be mounted on the vehicle frame. The original Tamiya Traverse is replaced by an included specially builted Traverse.

There are recesses for six Carson 3-cell lights (order no 907 039).

The Carson lights are not included.