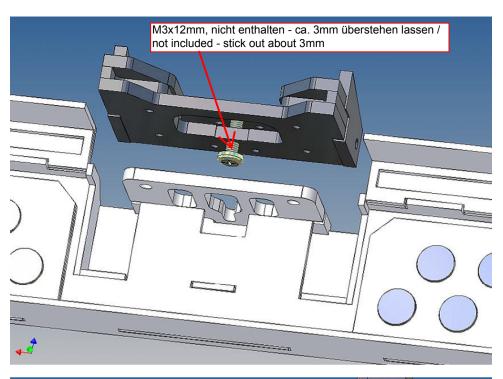

## **General Description**

This polystyrene-milled parts set for a bumper as an accessory was designed for the TAMIYA trucks (1: 14).

The bumper can be mounted on the vehicle frame. The original Tamiya Traverse is replaced by an included specially builted Traverse.

There are recesses for six Carson 3-cell lights (order no 907 039).

The Carson lights are not included.