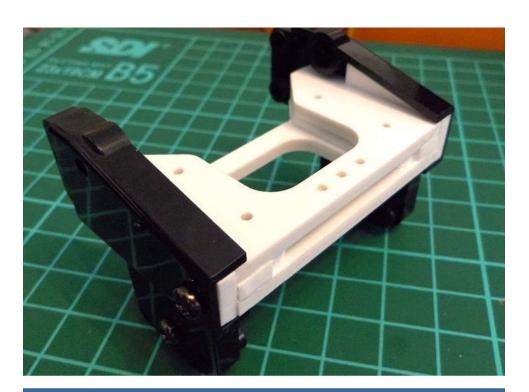

## **General Description**

This polystyrene-milled parts set for a bumper as an accessory was designed for the TAMIYA trucks (1: 14).

The bumper can be mounted on the vehicle frame. The original Tamiya Traverse is replaced by an included specially builted Traverse.

There are recesses for six Carson 3-cell lights (order no 907 039).

The Carson lights are not included.