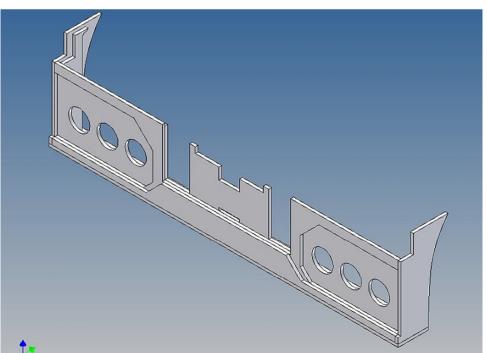

## **General Description**

This polystyrene-milled parts set for a bumper as an accessory was designed for the TAMIYA trucks (1: 14).

The bumper can be mounted on the vehicle frame. The original Tamiya Traverse is replaced by an included specially builted Traverse.

There are recesses for six Carson 3-cell lights (order no 907 039).

The Carson lights are not included.