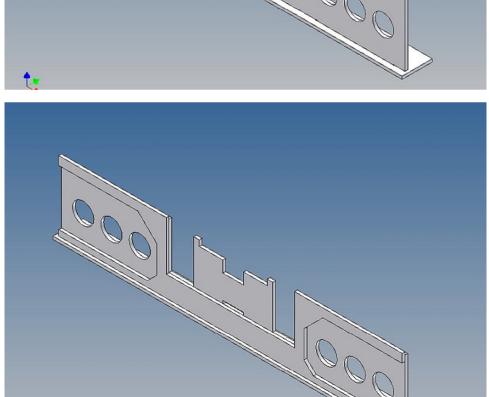

# **Assembly Instruction**

Bumper for Carson 3-cell lights 2x6 for TAMIYA 3-axle trucks (1: 14)

Best.-Nr.: 2016-9502-C6

Version 1.0 - 20.06.2016

## **General Description**

This polystyrene-milled parts set for a bumper as an accessory was designed for the TAMIYA trucks (1: 14).

The bumper can be mounted on the vehicle frame. The original Tamiya Traverse is replaced by an included specially builted Traverse.

There are recesses for six Carson 3-cell lights (order no 907 039).

The Carson lights are not included.