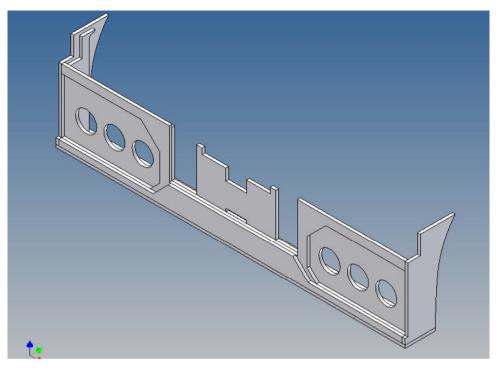

#### **General Description**

This polystyrene-milled parts set for a bumper as an accessory was designed for the TAMIYA trucks (1: 14).

The bumper can be mounted on the vehicle frame. The original Tamiya Traverse is replaced by an included specially builted Traverse.

There are plates for ten + seven 3mm LEDs and colored Lego bricks as a lamp cover included.