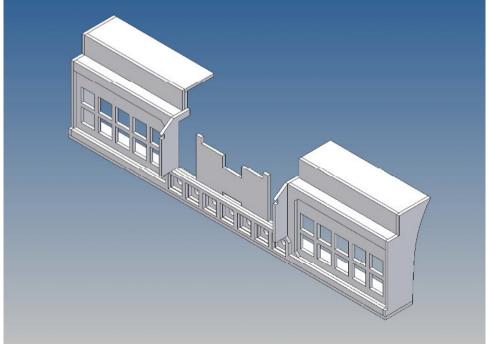

#### **General Description**

This polystyrene-milled parts set for a bumper as an accessory was designed for the TAMIYA trucks (1: 14).

The bumper can be mounted on the vehicle frame. The original Tamiya Traverse is replaced by an included specially builted Traverse.

There are plates for ten + seven 3mm LEDs and colored Lego bricks as a lamp cover included.