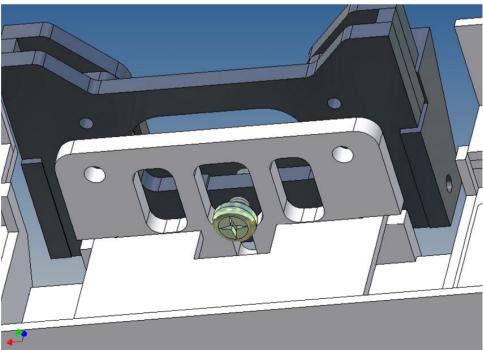

#### **Assembly Procedure**

Before you put the parts together please read the assembly instructions carefully and pay attention to the assembly sequence and test the fitting accuracy of the parts before gluing them together.

It is helpful to fix the parts at first only on a few points with super-glue and after a check along the edges fully with super-glue or a polystyrene-glue.

The parts are made of polystyrene, if you use super-glue in combination with activator spray, please be aware that the activator spray can destroy polystyrene – because of that you should use it very carefully or use only polystyrene-glue.