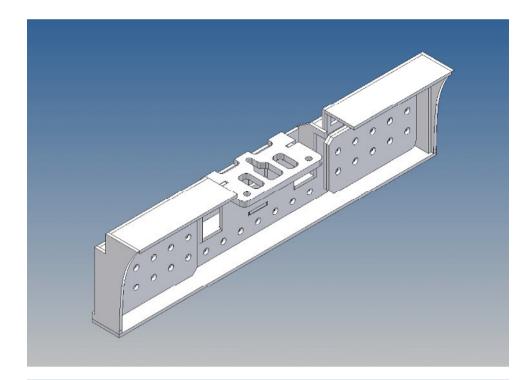

#### **General Description**

This polystyrene-milled parts set for a bumper as an accessory was designed for the TAMIYA trucks (1: 14).

The bumper can be mounted on the vehicle frame. The original Tamiya Traverse is replaced by an included specially builted Traverse.

There are plates for ten + seven 3mm LEDs and colored Lego bricks as a lamp cover included.