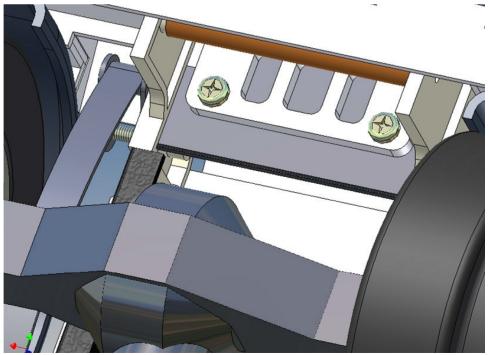

#### **General Description**

This polystyrene-milled parts set for a bumper as an accessory was designed for the TAMIYA trucks (1: 14).

The bumper can be mounted on the vehicle frame. The original Tamiya Traverse is replaced by an included specially builted Traverse.

There are plates for ten + seven 3mm LEDs and colored Lego bricks as a lamp cover included.