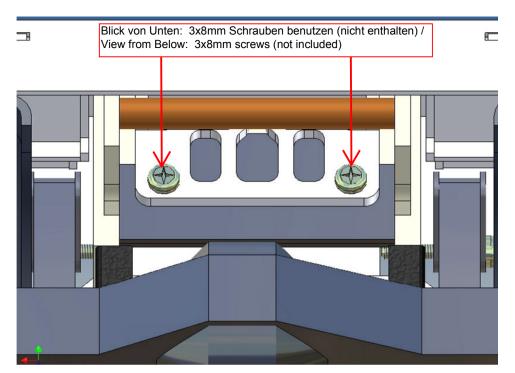

#### **General Description**

This polystyrene-milled parts set for a bumper as an accessory was designed for the TAMIYA trucks (1: 14).

The bumper can be mounted on the vehicle frame. The original Tamiya Traverse is replaced by an included specially builted Traverse.

There are plates for ten + seven 3mm LEDs and colored Lego bricks as a lamp cover included.