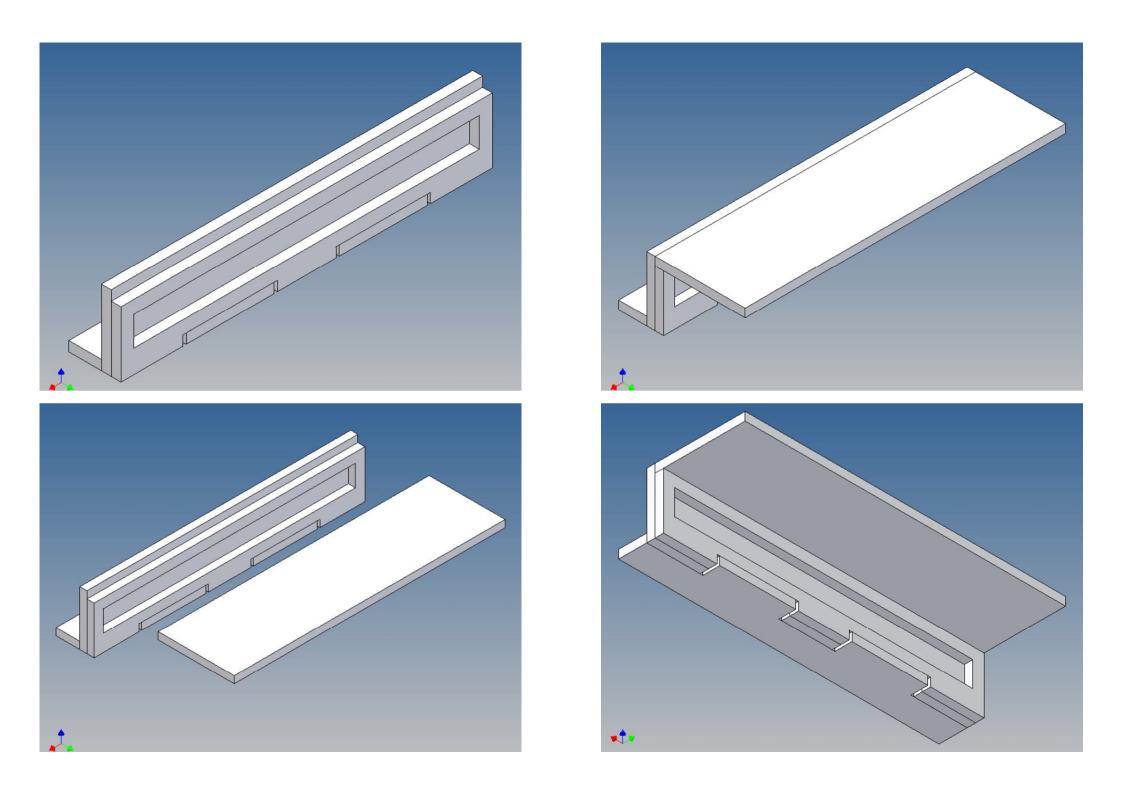

#### **General Description**

This polystyrene-milled parts set for a bumper as an accessory was designed for the TAMIYA trucks (1: 14).

The bumper can be mounted on the vehicle frame. The original Tamiya Traverse is replaced by an included specially builted Traverse.

There are plates for ten + seven 3mm LEDs and colored Lego bricks as a lamp cover included.

#### **Assembly Procedure**

Before you put the parts together please read the assembly instructions carefully and pay attention to the assembly sequence and test the fitting accuracy of the parts before gluing them together.