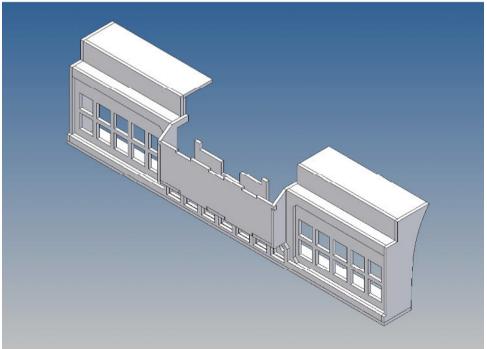

#### **General Description**

This polystyrene-milled parts set for a bumper as an accessory was designed for the TAMIYA trucks (1: 14).

The bumper can be mounted on the vehicle frame. The original Tamiya Traverse is replaced by an included specially builted Traverse.

There are plates for ten + seven 3mm LEDs and colored Lego bricks as a lamp cover included.