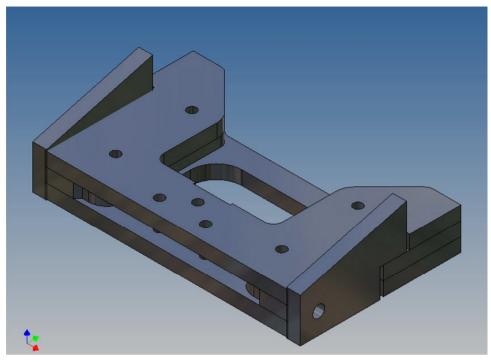

#### **General Description**

This polystyrene-milled parts set for a bumper as an accessory was designed for the TAMIYA trucks (1: 14).

The bumper can be mounted on the vehicle frame. The original Tamiya Traverse is replaced by an included specially builted Traverse.