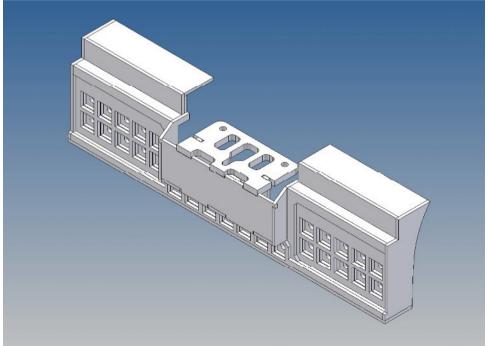

#### **General Description**

This polystyrene-milled parts set for a bumper as an accessory was designed for the TAMIYA trucks (1: 14).

The bumper can be mounted on the vehicle frame. The original Tamiya Traverse is replaced by an included specially builted Traverse.

There are plates for ten + seven 3mm LEDs and colored Lego bricks as a lamp cover included.