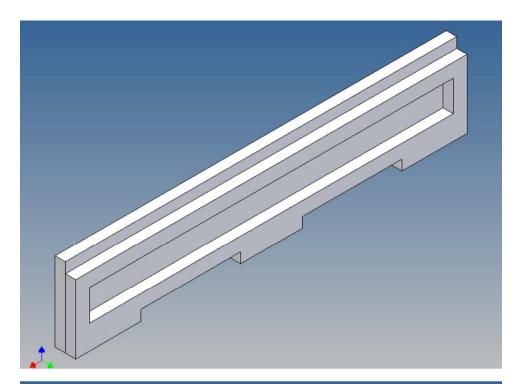

#### **General Description**

This polystyrene-milled parts set for a bumper as an accessory was designed for the TAMIYA trucks (1: 14).

The bumper can be mounted on the vehicle frame. The original Tamiya Traverse is replaced by an included specially builted Traverse.