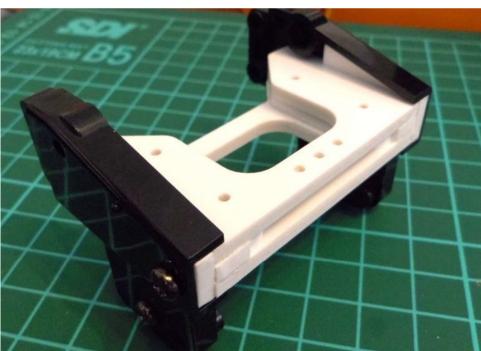

#### **General Description**

This polystyrene-milled parts set for a bumper as an accessory was designed for the TAMIYA trucks (1: 14).

The bumper can be mounted on the vehicle frame. The original Tamiya Traverse is replaced by an included specially builted Traverse.