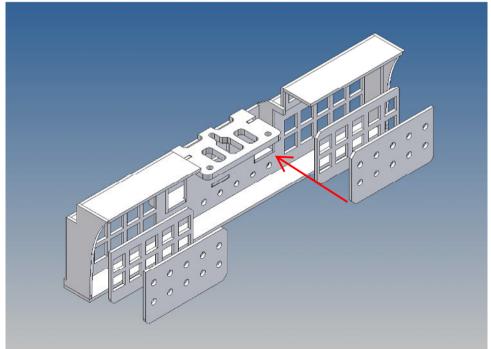

#### **General Description**

This polystyrene-milled parts set for a bumper as an accessory was designed for the TAMIYA trucks (1: 14).

The bumper can be mounted on the vehicle frame. The original Tamiya Traverse is replaced by an included specially builted Traverse.

There are plates for ten + seven 3mm LEDs and colored Lego bricks as a lamp cover included.