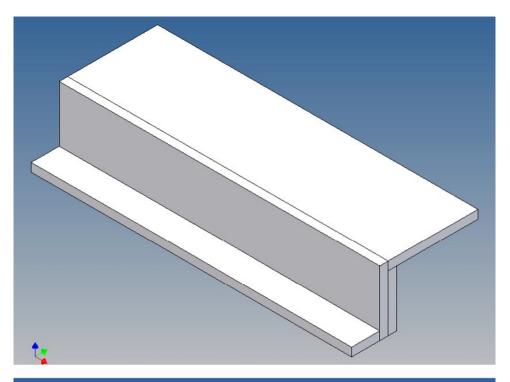

#### **General Description**

This polystyrene-milled parts set for a bumper as an accessory was designed for the TAMIYA trucks (1: 14).

The bumper can be mounted on the vehicle frame. The original Tamiya Traverse is replaced by an included specially builted Traverse.