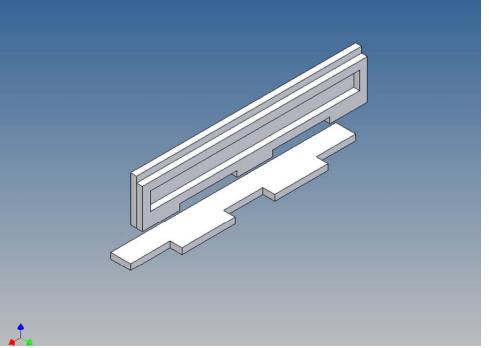

#### **General Description**

This polystyrene-milled parts set for a bumper as an accessory was designed for the TAMIYA trucks (1: 14).

The bumper can be mounted on the vehicle frame. The original Tamiya Traverse is replaced by an included specially builted Traverse.

There are plates for ten + seven 3mm LEDs and colored Lego bricks as a lamp cover included.