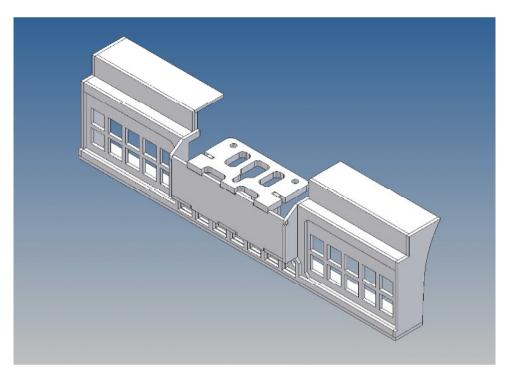

#### **General Description**

This polystyrene-milled parts set for a bumper as an accessory was designed for the TAMIYA trucks (1: 14).

The bumper can be mounted on the vehicle frame. The original Tamiya Traverse is replaced by an included specially builted Traverse.

There are plates for ten + seven 3mm LEDs and colored Lego bricks as a lamp cover included.