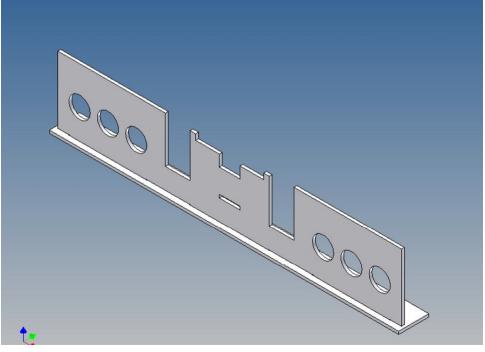

#### **General Description**

This polystyrene-milled parts set for a bumper as an accessory was designed for the TAMIYA trucks (1: 14).

The bumper can be mounted on the vehicle frame. The original Tamiya Traverse is replaced by an included specially builted Traverse.

There are plates for ten + seven 3mm LEDs and colored Lego bricks as a lamp cover included.