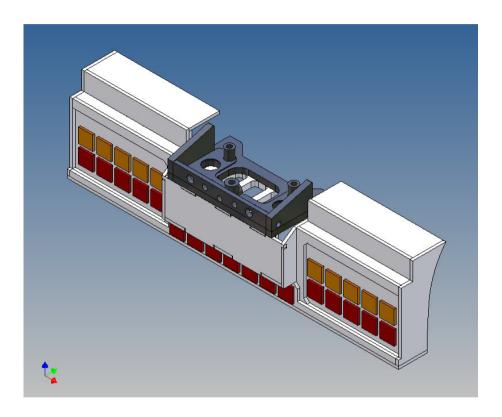

## **Assembly Instruction**

Bumper for LEGO 2x10-10+7 for TAMIYA 3-axle trucks (1:14)

Best.-Nr.: 2016-9502-L10-10+7

Version 1.0 - 20.06.2016

#### **General Description**

This polystyrene-milled parts set for a bumper as an accessory was designed for the TAMIYA trucks (1: 14).

The bumper can be mounted on the vehicle frame. The original Tamiya Traverse is replaced by an included specially builted Traverse.

There are plates for ten + seven 3mm LEDs and colored Lego bricks as a lamp cover included.