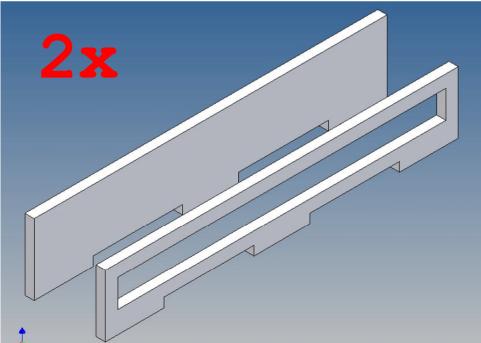

#### **Assembly Procedure**

Before you put the parts together please read the assembly instructions carefully and pay attention to the assembly sequence and test the fitting accuracy of the parts before gluing them together.

It is helpful to fix the parts at first only on a few points with super-glue and after a check along the edges fully with super-glue or a polystyrene-glue.

The parts are made of polystyrene, if you use super-glue in combination with activator spray, please be aware that the activator spray can destroy polystyrene – because of that you should use it very carefully or use only polystyrene-glue.