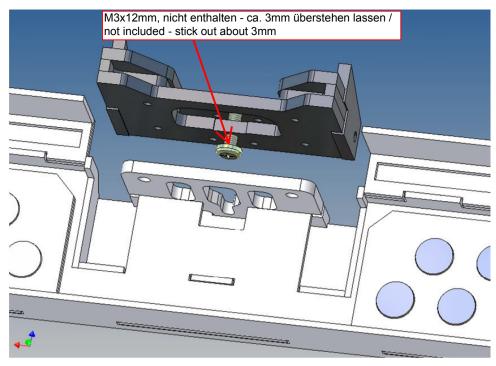

#### **Assembly Procedure**

Before you put the parts together please read the assembly instructions carefully and pay attention to the assembly sequence and test the fitting accuracy of the parts before gluing them together.

It is helpful to fix the parts at first only on a few points with super-glue and after a check along the edges fully with super-glue or a polystyrene-glue.

The parts are made of polystyrene, if you use super-glue in combination with activator spray, please be aware that the activator spray can destroy polystyrene – because of that you should use it very carefully or use only polystyrene-glue.