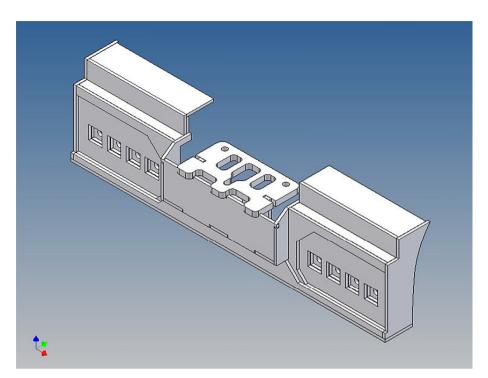

There are plates for four 3mm LEDs and colored Lego bricks as a lamp cover included.