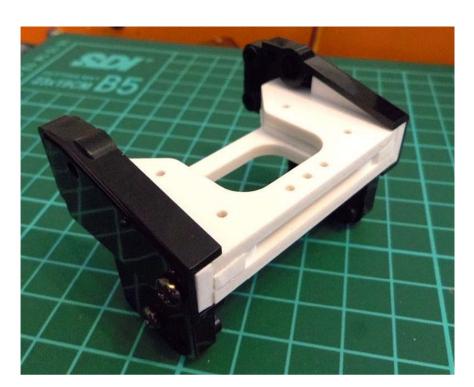

#### **General Description**

This polystyrene-milled parts set for a bumper as an accessory was designed for the TAMIYA trucks (1: 14).

The bumper can be mounted on the vehicle frame. The original Tamiya Traverse is replaced by an included specially builted Traverse.

There are plates for four 3mm LEDs and colored Lego bricks as a lamp cover included.