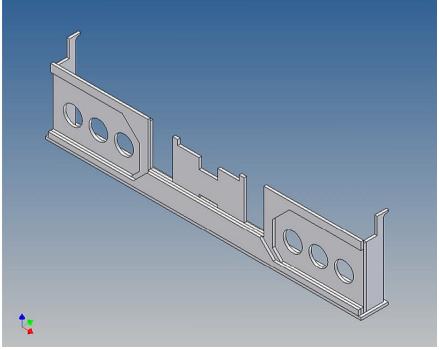

#### **General Description**

This polystyrene-milled parts set for a bumper as an accessory was designed for the TAMIYA trucks (1: 14).

The bumper can be mounted on the vehicle frame. The original Tamiya Traverse is replaced by an included specially builted Traverse.

There are plates for four 3mm LEDs and colored Lego bricks as a lamp cover included.