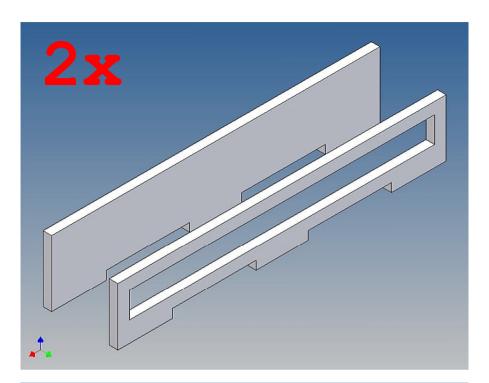

#### **General Description**

This polystyrene-milled parts set for a bumper as an accessory was designed for the TAMIYA trucks (1: 14).

The bumper can be mounted on the vehicle frame. The original Tamiya Traverse is replaced by an included specially builted Traverse.

There are plates for four 3mm LEDs and colored Lego bricks as a lamp cover included.