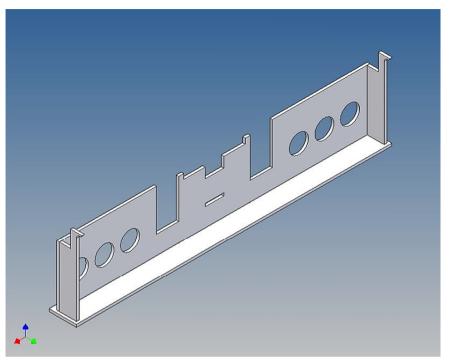

#### **General Description**

This polystyrene-milled parts set for a bumper as an accessory was designed for the TAMIYA trucks (1: 14).

The bumper can be mounted on the vehicle frame. The original Tamiya Traverse is replaced by an included specially builted Traverse.

There are plates for four 3mm LEDs and colored Lego bricks as a lamp cover included.