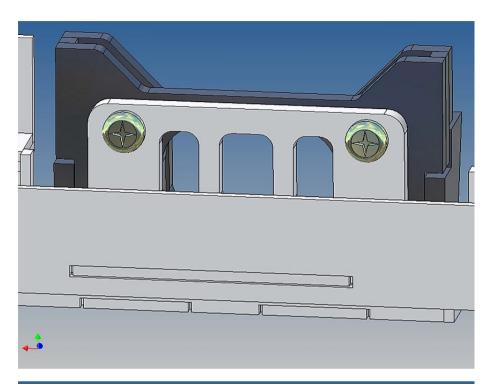

#### **General Description**

This polystyrene-milled parts set for a bumper as an accessory was designed for the TAMIYA trucks (1: 14).

The bumper can be mounted on the vehicle frame. The original Tamiya Traverse is replaced by an included specially builted Traverse.

There are plates for four 3mm LEDs and colored Lego bricks as a lamp cover included.