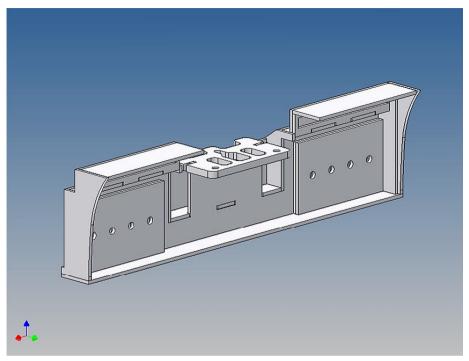

#### **General Description**

This polystyrene-milled parts set for a bumper as an accessory was designed for the TAMIYA trucks (1: 14).

The bumper can be mounted on the vehicle frame. The original Tamiya Traverse is replaced by an included specially builted Traverse.