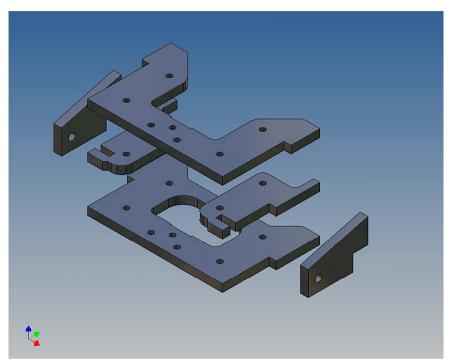

#### **General Description**

This polystyrene-milled parts set for a bumper as an accessory was designed for the TAMIYA trucks (1: 14).

The bumper can be mounted on the vehicle frame. The original Tamiya Traverse is replaced by an included specially builted Traverse.

#### **Assembly Procedure**

Before you put the parts together please read the assembly instructions carefully and pay attention to the assembly sequence and test the fitting accuracy of the parts before gluing them together.

It is helpful to fix the parts at first only on a few points with super-glue and after a check along the edges fully with super-glue or a polystyrene-glue.

The parts are made of polystyrene, if you use super-glue in combination with activator spray, please be aware that the activator spray can destroy polystyrene – because of that you should use it very carefully or use only polystyrene-glue.