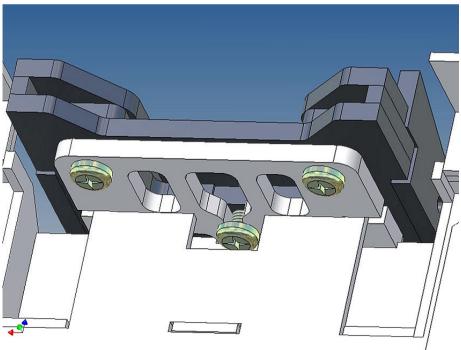

#### **Assembly Procedure**

Before you put the parts together please read the assembly instructions carefully and pay attention to the assembly sequence and test the fitting accuracy of the parts before gluing them together.

It is helpful to fix the parts at first only on a few points with super-glue and after a check along the edges fully with super-glue or a polystyrene-glue.

The parts are made of polystyrene, if you use super-glue in combination with activator spray, please be aware that the activator spray can destroy polystyrene – because of that you should use it very carefully or use only polystyrene-glue.