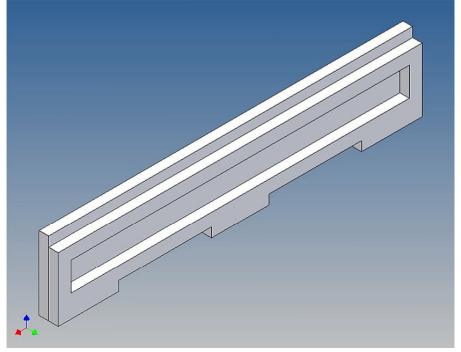

#### **General Description**

This polystyrene-milled parts set for a bumper as an accessory was designed for the TAMIYA trucks (1: 14).

The bumper can be mounted on the vehicle frame. The original Tamiya Traverse is replaced by an included specially builted Traverse.

There are plates for four 3mm LEDs and colored Lego bricks as a lamp cover included.