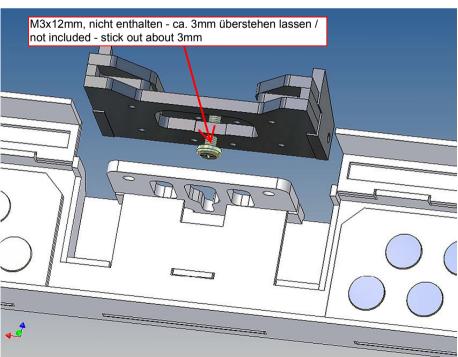

#### **Assembly Procedure**

Before you put the parts together please read the assembly instructions carefully and pay attention to the assembly sequence and test the fitting accuracy of the parts before gluing them together.

It is helpful to fix the parts at first only on a few points with super-glue and after a check along the edges fully with super-glue or a polystyrene-glue.

The parts are made of polystyrene, if you use super-glue in combination with activator spray, please be aware that the activator spray can destroy polystyrene – because of that you should use it very carefully or use only polystyrene-glue.