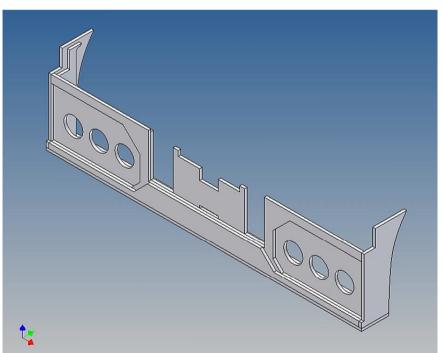

#### **General Description**

This polystyrene-milled parts set for a bumper as an accessory was designed for the TAMIYA trucks (1: 14).

The bumper can be mounted on the vehicle frame. The original Tamiya Traverse is replaced by an included specially builted Traverse.

There are plates for four 3mm LEDs and colored Lego bricks as a lamp cover included.