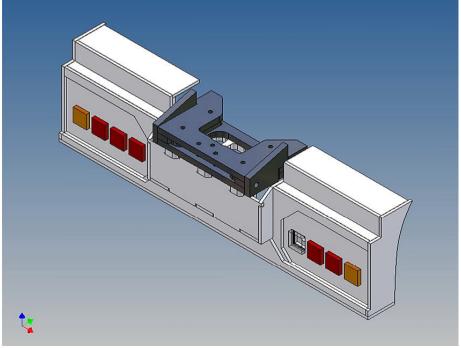

#### **General Description**

This polystyrene-milled parts set for a bumper as an accessory was designed for the TAMIYA trucks (1: 14).

The bumper can be mounted on the vehicle frame. The original Tamiya Traverse is replaced by an included specially builted Traverse.

There are plates for four 3mm LEDs and colored Lego bricks as a lamp cover included.