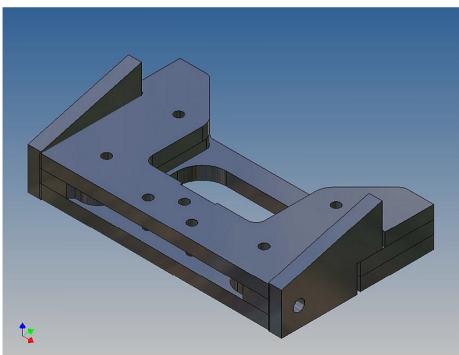

#### **General Description**

This polystyrene-milled parts set for a bumper as an accessory was designed for the TAMIYA trucks (1: 14).

The bumper can be mounted on the vehicle frame. The original Tamiya Traverse is replaced by an included specially builted Traverse.