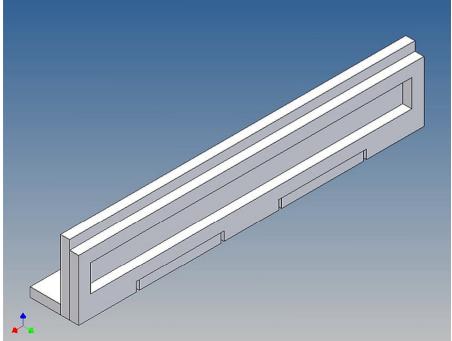

#### **General Description**

This polystyrene-milled parts set for a bumper as an accessory was designed for the TAMIYA trucks (1: 14).

The bumper can be mounted on the vehicle frame. The original Tamiya Traverse is replaced by an included specially builted Traverse.

There are plates for four 3mm LEDs and colored Lego bricks as a lamp cover included.