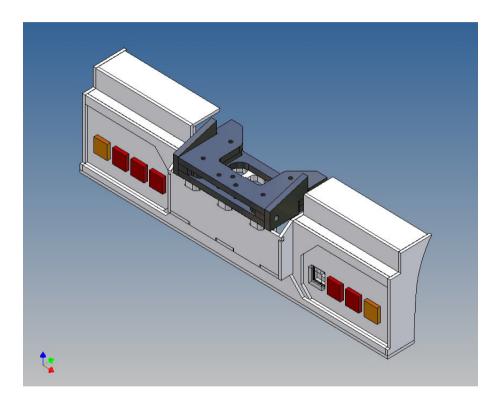

#### **General Description**

This polystyrene-milled parts set for a bumper as an accessory was designed for the TAMIYA trucks (1: 14).

The bumper can be mounted on the vehicle frame. The original Tamiya Traverse is replaced by an included specially builted Traverse.

There are plates for four 3mm LEDs and colored Lego bricks as a lamp cover included.