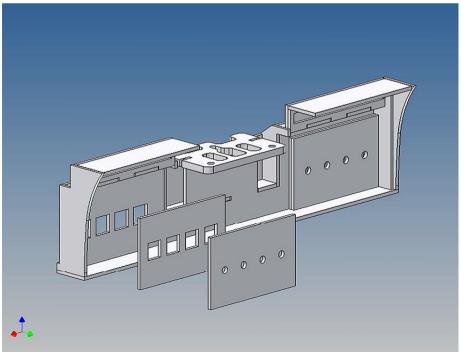

#### **General Description**

This polystyrene-milled parts set for a bumper as an accessory was designed for the TAMIYA trucks (1: 14).

The bumper can be mounted on the vehicle frame. The original Tamiya Traverse is replaced by an included specially builted Traverse.

There are plates for four 3mm LEDs and colored Lego bricks as a lamp cover included.