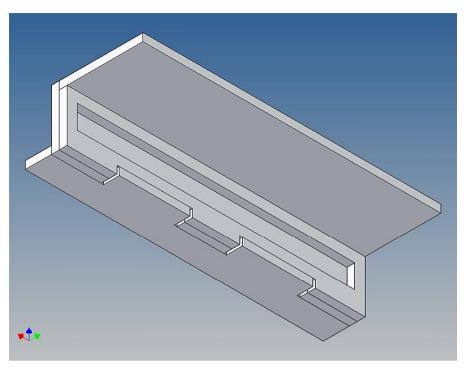

There are plates for four 3mm LEDs and colored Lego bricks as a lamp cover included.