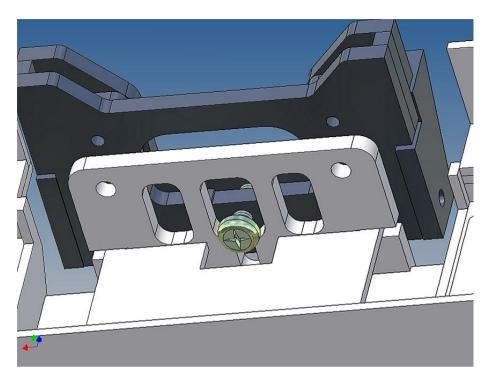

#### **Assembly Procedure**

Before you put the parts together please read the assembly instructions carefully and pay attention to the assembly sequence and test the fitting accuracy of the parts before gluing them together.

It is helpful to fix the parts at first only on a few points with super-glue and after a check along the edges fully with super-glue or a polystyrene-glue.

The parts are made of polystyrene, if you use super-glue in combination with activator spray, please be aware that the activator spray can destroy polystyrene – because of that you should use it very carefully or use only polystyrene-glue.