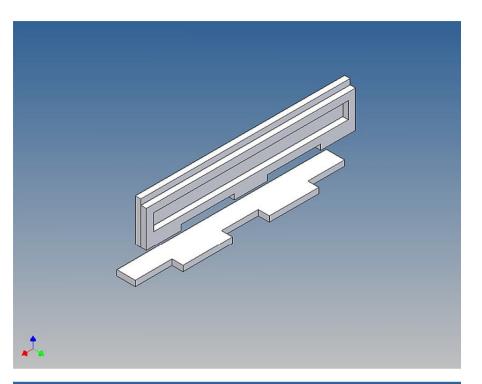

#### **General Description**

This polystyrene-milled parts set for a bumper as an accessory was designed for the TAMIYA trucks (1: 14).

The bumper can be mounted on the vehicle frame. The original Tamiya Traverse is replaced by an included specially builted Traverse.

#### **Assembly Procedure**

Before you put the parts together please read the assembly instructions carefully and pay attention to the assembly sequence and test the fitting accuracy of the parts before gluing them together.

It is helpful to fix the parts at first only on a few points with super-glue and after a check along the edges fully with super-glue or a polystyrene-glue.

The parts are made of polystyrene, if you use super-glue in combination with activator spray, please be aware that the activator spray can destroy polystyrene – because of that you should use it very carefully or use only polystyrene-glue.