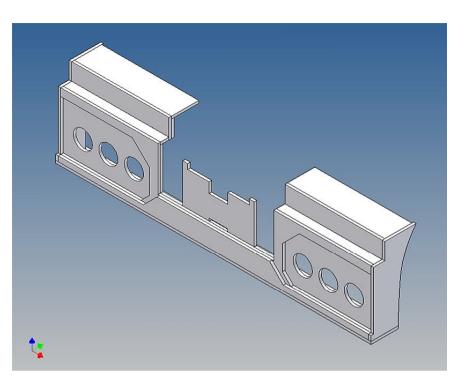

#### **General Description**

This polystyrene-milled parts set for a bumper as an accessory was designed for the TAMIYA trucks (1: 14).

The bumper can be mounted on the vehicle frame. The original Tamiya Traverse is replaced by an included specially builted Traverse.