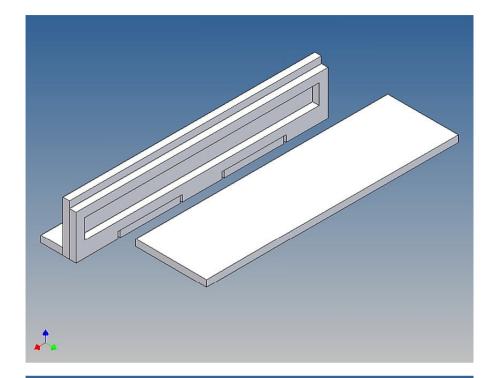

#### **General Description**

This polystyrene-milled parts set for a bumper as an accessory was designed for the TAMIYA trucks (1: 14).

The bumper can be mounted on the vehicle frame. The original Tamiya Traverse is replaced by an included specially builted Traverse.

#### **Assembly Procedure**

Before you put the parts together please read the assembly instructions carefully and pay attention to the assembly sequence and test the fitting accuracy of the parts before gluing them together.

It is helpful to fix the parts at first only on a few points with super-glue and after a check along the edges fully with super-glue or a polystyrene-glue.

The parts are made of polystyrene, if you use super-glue in combination with activator spray, please be aware that the activator spray can destroy polystyrene – because of that you should use it very carefully or use only polystyrene-glue.