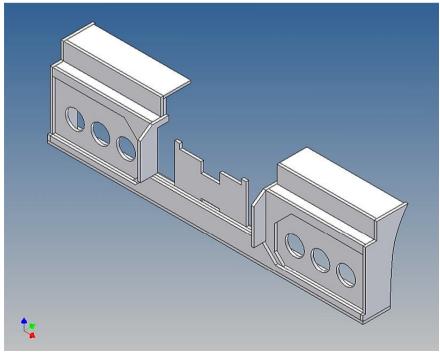

## **Assembly Instruction**

Bumper 2x8-4 for TAMIYA 3-axle trucks (1: 14)

Best.-Nr.: 2016-9502-L8-4

## **General Description**

This polystyrene-milled parts set for a bumper as an accessory was designed for the TAMIYA trucks (1: 14).

The bumper can be mounted on the vehicle frame. The original Tamiya Traverse is replaced by an included specially builted Traverse.