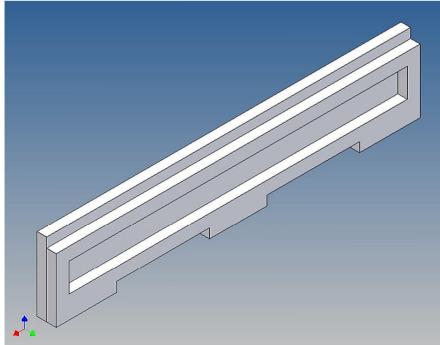

## **Assembly Instruction**

Bumper 2x8-4 for TAMIYA 3-axle trucks (1: 14)

Best.-Nr.: 2016-9502-L8-4

## **General Description**

This polystyrene-milled parts set for a bumper as an accessory was designed for the TAMIYA trucks (1: 14).

The bumper can be mounted on the vehicle frame. The original Tamiya Traverse is replaced by an included specially builted Traverse.