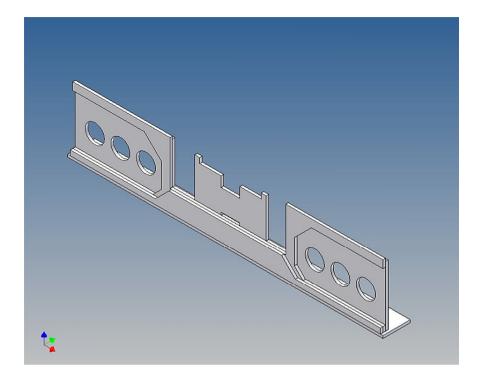

## **Assembly Instruction**

Bumper 2x8-4 for TAMIYA 3-axle trucks (1: 14)

Best.-Nr.: 2016-9502-L8-4

## **General Description**

This polystyrene-milled parts set for a bumper as an accessory was designed for the TAMIYA trucks (1: 14).

The bumper can be mounted on the vehicle frame. The original Tamiya Traverse is replaced by an included specially builted Traverse.