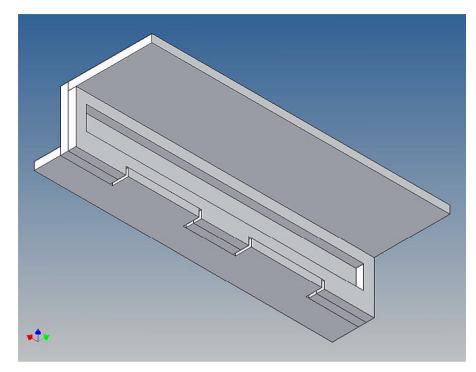

## **General Description**

This polystyrene-milled parts set for a bumper as an accessory was designed for the TAMIYA trucks (1: 14).

The bumper can be mounted on the vehicle frame. The original Tamiya Traverse is replaced by an included specially builted Traverse.

There are plates for eight 3mm LEDs and colored Lego bricks as a lamp cover included.