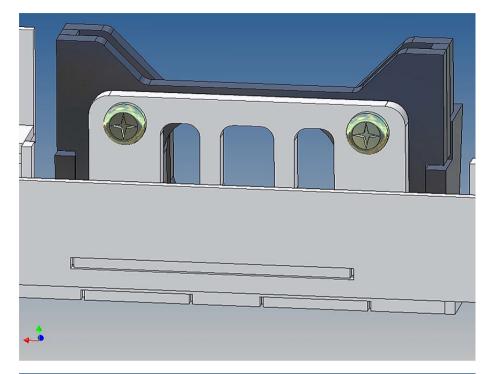

## **General Description**

This polystyrene-milled parts set for a bumper as an accessory was designed for the TAMIYA trucks (1: 14).

The bumper can be mounted on the vehicle frame. The original Tamiya Traverse is replaced by an included specially builted Traverse.