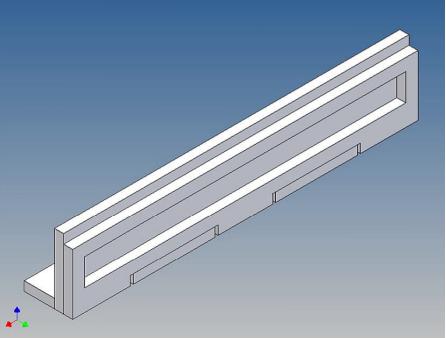

## **General Description**

This polystyrene-milled parts set for a bumper as an accessory was designed for the TAMIYA trucks (1: 14).

The bumper can be mounted on the vehicle frame. The original Tamiya Traverse is replaced by an included specially builted Traverse.