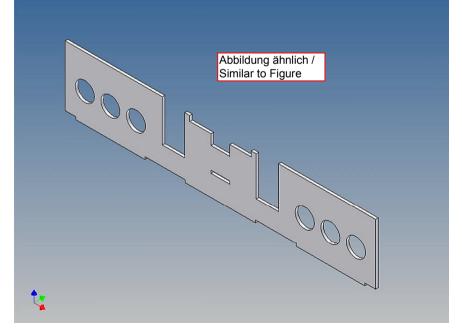

## **Assembly Instruction**

Bumper 2x8-4 for TAMIYA 3-axle trucks (1: 14)

Best.-Nr.: 2016-9502-L8-4

## **General Description**

This polystyrene-milled parts set for a bumper as an accessory was designed for the TAMIYA trucks (1: 14).

The bumper can be mounted on the vehicle frame. The original Tamiya Traverse is replaced by an included specially builted Traverse.