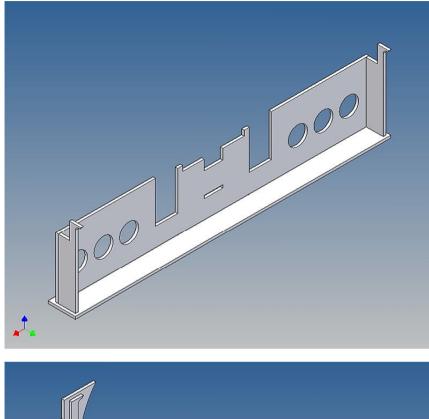

## **General Description**

This polystyrene-milled parts set for a bumper as an accessory was designed for the TAMIYA trucks (1: 14).

The bumper can be mounted on the vehicle frame. The original Tamiya Traverse is replaced by an included specially builted Traverse.