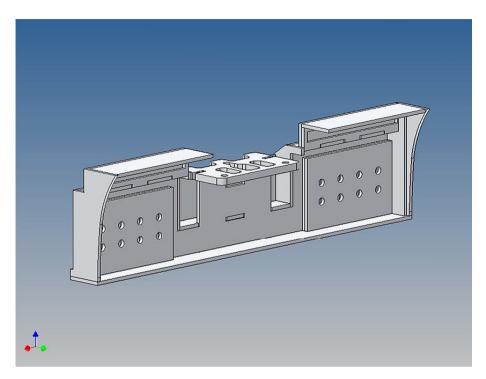

## **General Description**

This polystyrene-milled parts set for a bumper as an accessory was designed for the TAMIYA trucks (1: 14).

The bumper can be mounted on the vehicle frame. The original Tamiya Traverse is replaced by an included specially builted Traverse.

There are plates for eight 3mm LEDs and colored Lego bricks as a lamp cover included.