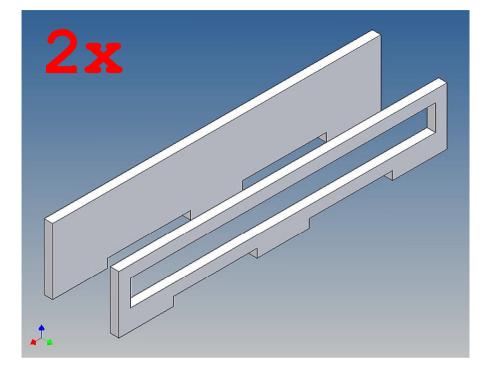

There are plates for eight 3mm LEDs and colored Lego bricks as a lamp cover included.