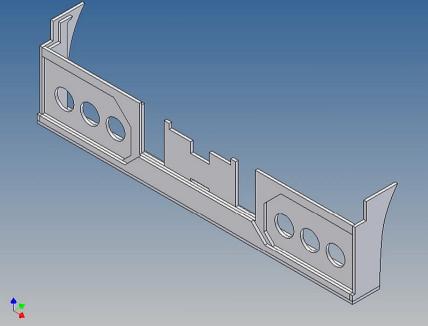

## **General Description**

This polystyrene-milled parts set for a bumper as an accessory was designed for the TAMIYA trucks (1: 14).

The bumper can be mounted on the vehicle frame. The original Tamiya Traverse is replaced by an included specially builted Traverse.