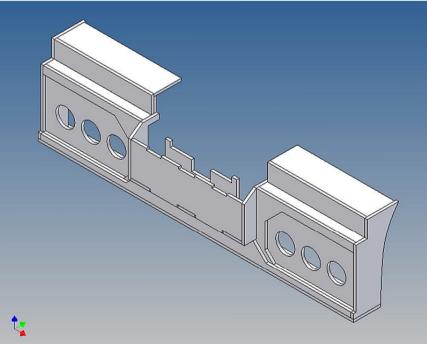

## **General Description**

This polystyrene-milled parts set for a bumper as an accessory was designed for the TAMIYA trucks (1: 14).

The bumper can be mounted on the vehicle frame. The original Tamiya Traverse is replaced by an included specially builted Traverse.