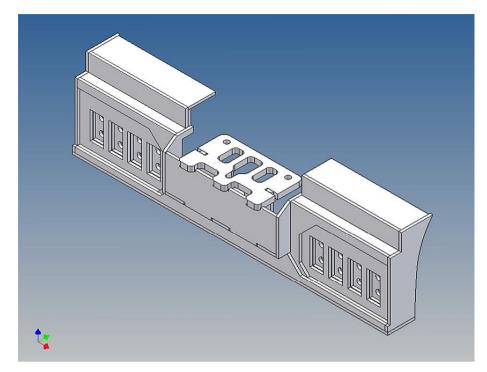

There are plates for eight 3mm LEDs and colored Lego bricks as a lamp cover included.