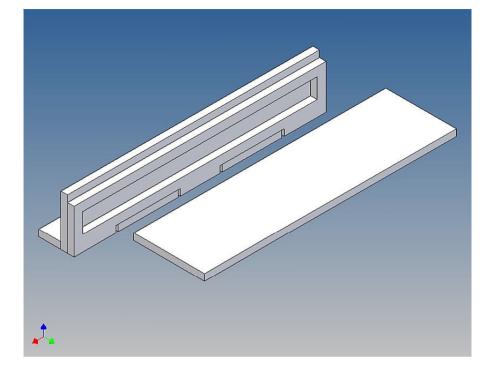

## **General Description**

This polystyrene-milled parts set for a bumper as an accessory was designed for the TAMIYA trucks (1: 14).

The bumper can be mounted on the vehicle frame. The original Tamiya Traverse is replaced by an included specially builted Traverse.