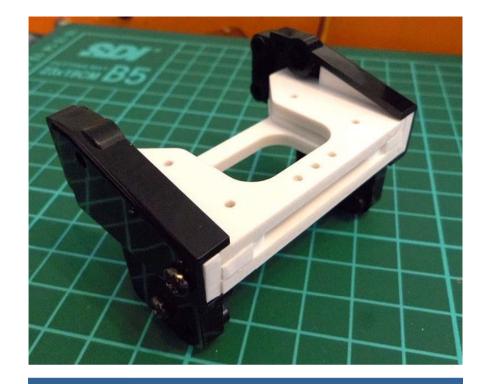

## **General Description**

This polystyrene-milled parts set for a bumper as an accessory was designed for the TAMIYA trucks (1: 14).

The bumper can be mounted on the vehicle frame. The original Tamiya Traverse is replaced by an included specially builted Traverse.

There are plates for eight 3mm LEDs and colored Lego bricks as a lamp cover included.