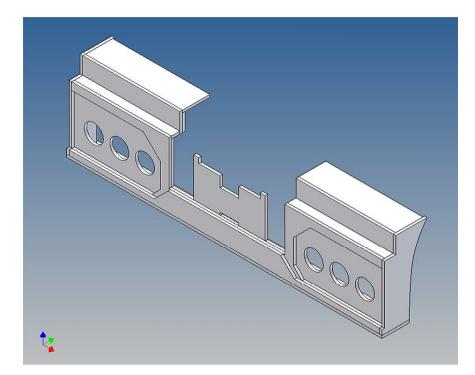

## **Assembly Instruction**

Bumper 2x8-4 for TAMIYA 3-axle trucks (1: 14)

Best.-Nr.: 2016-9502-L8-4

## **General Description**

This polystyrene-milled parts set for a bumper as an accessory was designed for the TAMIYA trucks (1: 14).

The bumper can be mounted on the vehicle frame. The original Tamiya Traverse is replaced by an included specially builted Traverse.

There are plates for eight 3mm LEDs and colored Lego bricks as a lamp cover included.