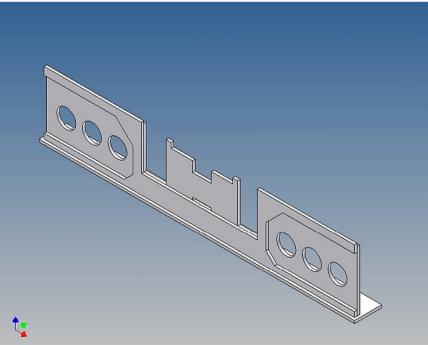

## **Assembly Instruction**

Bumper 2x8-4 for TAMIYA 3-axle trucks (1: 14)

Best.-Nr.: 2016-9502-L8-4

## **General Description**

This polystyrene-milled parts set for a bumper as an accessory was designed for the TAMIYA trucks (1: 14).

The bumper can be mounted on the vehicle frame. The original Tamiya Traverse is replaced by an included specially builted Traverse.