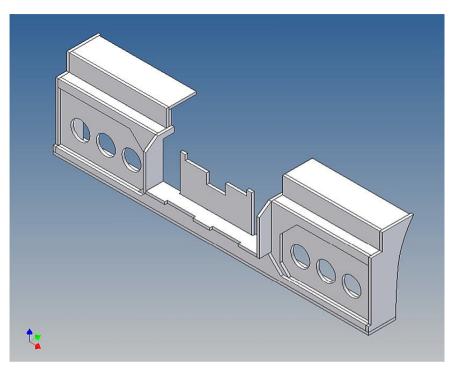

## **General Description**

This polystyrene-milled parts set for a bumper as an accessory was designed for the TAMIYA trucks (1: 14).

The bumper can be mounted on the vehicle frame. The original Tamiya Traverse is replaced by an included specially builted Traverse.