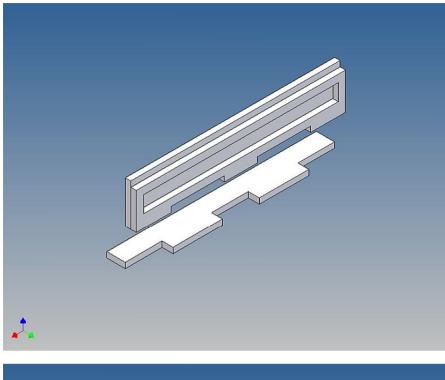

## **General Description**

This polystyrene-milled parts set for a bumper as an accessory was designed for the TAMIYA trucks (1: 14).

The bumper can be mounted on the vehicle frame. The original Tamiya Traverse is replaced by an included specially builted Traverse.

There are plates for eight 3mm LEDs and colored Lego bricks as a lamp cover included.