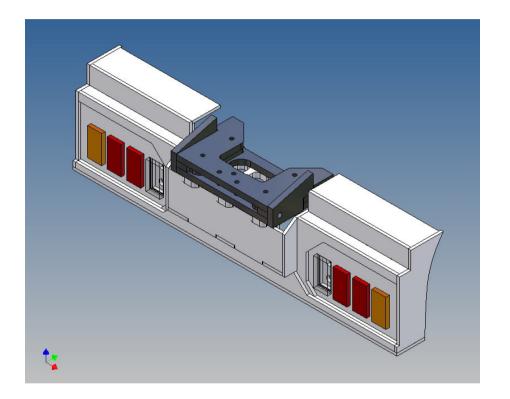

## **General Description**

This polystyrene-milled parts set for a bumper as an accessory was designed for the TAMIYA trucks (1: 14).

The bumper can be mounted on the vehicle frame. The original Tamiya Traverse is replaced by an included specially builted Traverse.

There are plates for eight 3mm LEDs and colored Lego bricks as a lamp cover included.