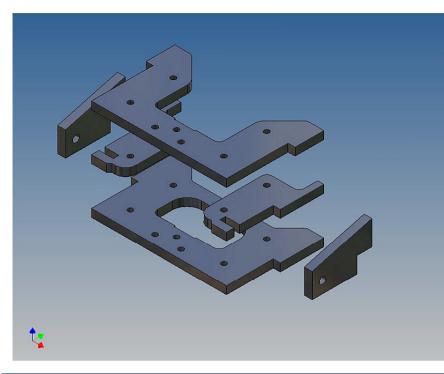

## **General Description**

This polystyrene-milled parts set for a bumper as an accessory was designed for the TAMIYA trucks (1: 14).

The bumper can be mounted on the vehicle frame. The original Tamiya Traverse is replaced by an included specially builted Traverse.