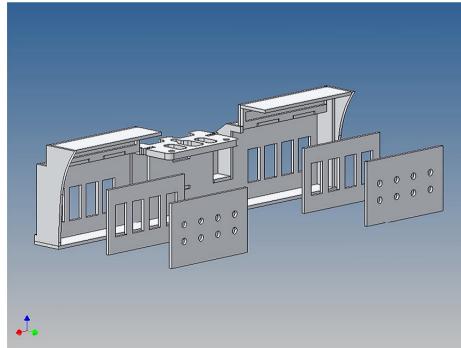

## **General Description**

This polystyrene-milled parts set for a bumper as an accessory was designed for the TAMIYA trucks (1: 14).

The bumper can be mounted on the vehicle frame. The original Tamiya Traverse is replaced by an included specially builted Traverse.

There are plates for eight 3mm LEDs and colored Lego bricks as a lamp cover included.