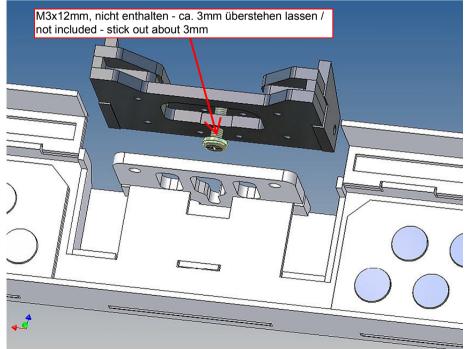

## **Assembly Procedure**

Before you put the parts together please read the assembly instructions carefully and pay attention to the assembly sequence and test the fitting accuracy of the parts before gluing them together.

It is helpful to fix the parts at first only on a few points with super-glue and after a check along the edges fully with super-glue or a polystyrene-glue.

The parts are made of polystyrene, if you use super-glue in combination with activator spray, please be aware that the activator spray can destroy polystyrene – because of that you should use it very carefully or use only polystyrene-glue.