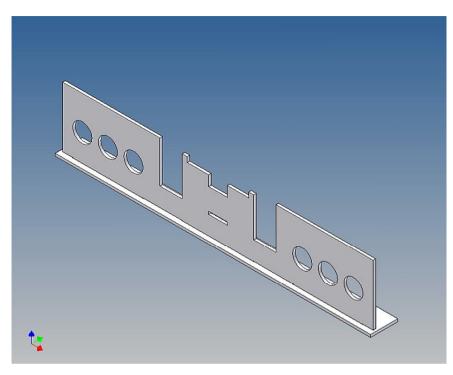

## **Assembly Instruction**

Bumper 2x8-4 for TAMIYA 3-axle trucks (1: 14)

Best.-Nr.: 2016-9502-L8-4

## **General Description**

This polystyrene-milled parts set for a bumper as an accessory was designed for the TAMIYA trucks (1: 14).

The bumper can be mounted on the vehicle frame. The original Tamiya Traverse is replaced by an included specially builted Traverse.