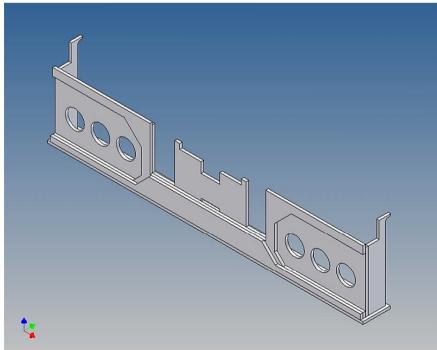

## **Assembly Instruction**

Bumper 2x8-4 for TAMIYA 3-axle trucks (1: 14)

Best.-Nr.: 2016-9502-L8-4

## **General Description**

This polystyrene-milled parts set for a bumper as an accessory was designed for the TAMIYA trucks (1: 14).

The bumper can be mounted on the vehicle frame. The original Tamiya Traverse is replaced by an included specially builted Traverse.