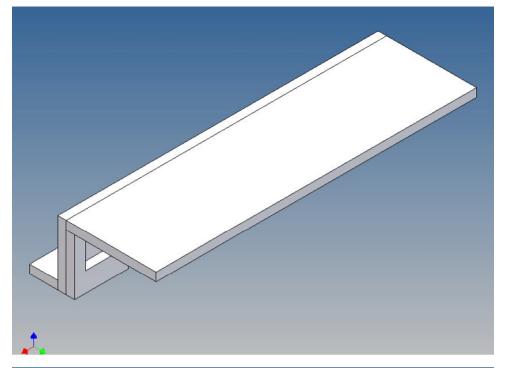

## **General Description**

This polystyrene-milled parts set for a bumper as an accessory was designed for the TAMIYA trucks (1: 14).

The bumper can be mounted on the vehicle frame. The original Tamiya Traverse is replaced by an included specially builted Traverse.