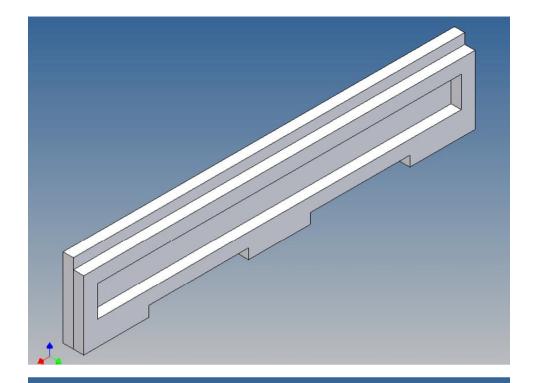

## **General Description**

This polystyrene-milled parts set for a bumper as an accessory was designed for the TAMIYA trucks (1: 14).

The bumper can be mounted on the vehicle frame. The original Tamiya Traverse is replaced by an included specially builted Traverse.

## **Assembly Procedure**

Before you put the parts together please read the assembly instructions carefully and pay attention to the assembly sequence and test the fitting accuracy of the parts before gluing them together.

It is helpful to fix the parts at first only on a few points with super-glue and after a check along the edges fully with super-glue or a polystyrene-glue.

The parts are made of polystyrene, if you use super-glue in combination with activator spray, please be aware that the activator spray can destroy polystyrene – because of that you should use it very carefully or use only polystyrene-glue.