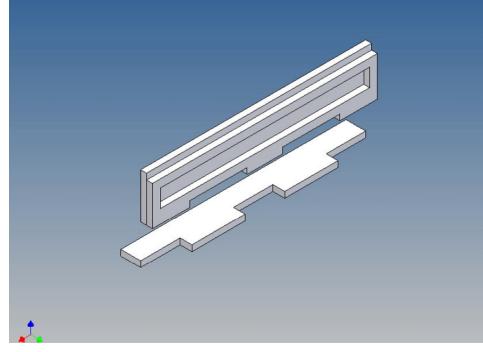

## **General Description**

This polystyrene-milled parts set for a bumper as an accessory was designed for the TAMIYA trucks (1: 14).

The bumper can be mounted on the vehicle frame. The original Tamiya Traverse is replaced by an included specially builted Traverse.

There are plates for eight + five 3mm LEDs and colored Lego bricks as a lamp cover included.