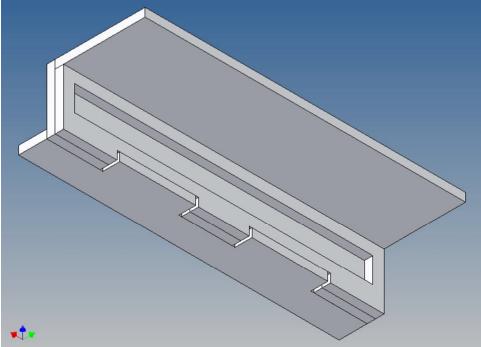

There are plates for eight + five 3mm LEDs and colored Lego bricks as a lamp cover included.