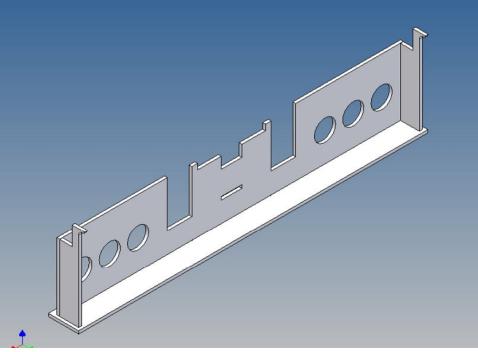

## **Assembly Instruction**

Bumper for LEGO 2x8-8+5 for TAMIYA 3-axle trucks (1:14)

Best.-Nr.: 2016-9502-L8-8+5

## **General Description**

This polystyrene-milled parts set for a bumper as an accessory was designed for the TAMIYA trucks (1: 14).

The bumper can be mounted on the vehicle frame. The original Tamiya Traverse is replaced by an included specially builted Traverse.

There are plates for eight + five 3mm LEDs and colored Lego bricks as a lamp cover included.