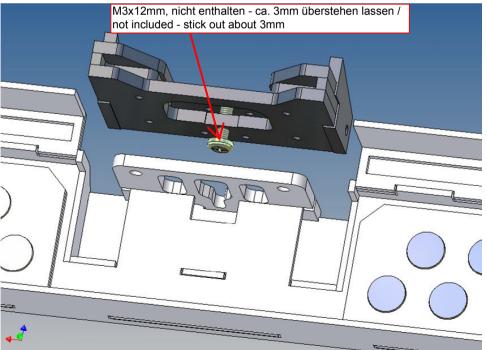

Version 1.0 - 20.06.2016

Blick von Unten: 3x8mm Schrauben benutzen (nicht enthalten) / View from Below: 3x8mm screws (not included)

ī

Annotation:

Good luck and have fun - your MDTechShop team