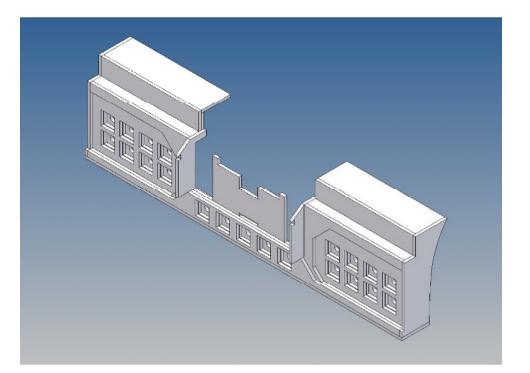

## **Assembly Instruction**

Bumper for LEGO 2x8-8+5 for TAMIYA 3-axle trucks (1:14)

Best.-Nr.: 2016-9502-L8-8+5

## **General Description**

This polystyrene-milled parts set for a bumper as an accessory was designed for the TAMIYA trucks (1: 14).

The bumper can be mounted on the vehicle frame. The original Tamiya Traverse is replaced by an included specially builted Traverse.

There are plates for eight + five 3mm LEDs and colored Lego bricks as a lamp cover included.