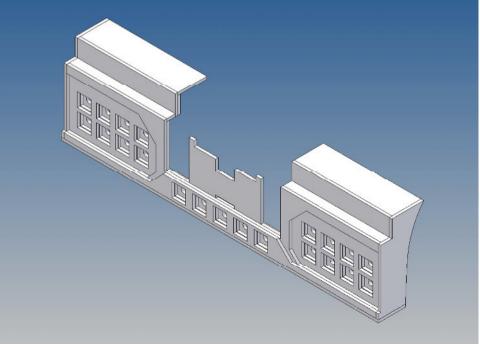

## **Assembly Instruction**

Bumper for LEGO 2x8-8+5 for TAMIYA 3-axle trucks (1:14)

Best.-Nr.: 2016-9502-L8-8+5

## **General Description**

This polystyrene-milled parts set for a bumper as an accessory was designed for the TAMIYA trucks (1: 14).

The bumper can be mounted on the vehicle frame. The original Tamiya Traverse is replaced by an included specially builted Traverse.

There are plates for eight + five 3mm LEDs and colored Lego bricks as a lamp cover included.