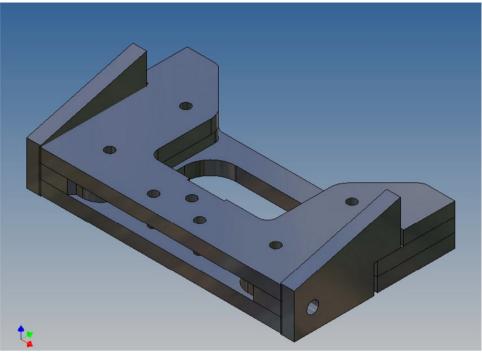

## **General Description**

This polystyrene-milled parts set for a bumper as an accessory was designed for the TAMIYA trucks (1: 14).

The bumper can be mounted on the vehicle frame. The original Tamiya Traverse is replaced by an included specially builted Traverse.

Version 1.0 - 20.06.2016

Blick von Unten: 3x8mm Schrauben benutzen (nicht enthalten) / View from Below: 3x8mm screws (not included)

ī

Annotation:

Good luck and have fun - your MDTechShop team