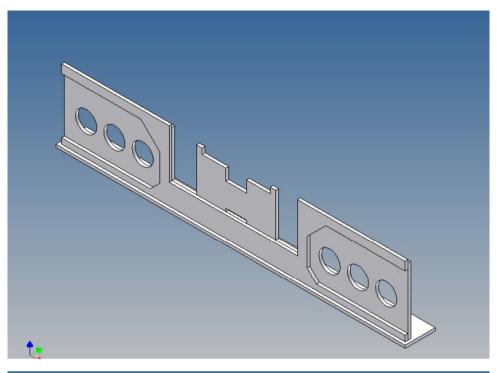

## **Assembly Instruction**

Bumper for LEGO 2x8-8+5 for TAMIYA 3-axle trucks (1:14)

Best.-Nr.: 2016-9502-L8-8+5

## **General Description**

This polystyrene-milled parts set for a bumper as an accessory was designed for the TAMIYA trucks (1: 14).

The bumper can be mounted on the vehicle frame. The original Tamiya Traverse is replaced by an included specially builted Traverse.

There are plates for eight + five 3mm LEDs and colored Lego bricks as a lamp cover included.