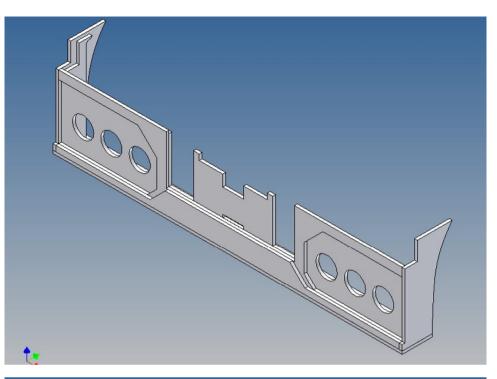

## **General Description**

This polystyrene-milled parts set for a bumper as an accessory was designed for the TAMIYA trucks (1: 14).

The bumper can be mounted on the vehicle frame. The original Tamiya Traverse is replaced by an included specially builted Traverse.

There are plates for eight + five 3mm LEDs and colored Lego bricks as a lamp cover included.