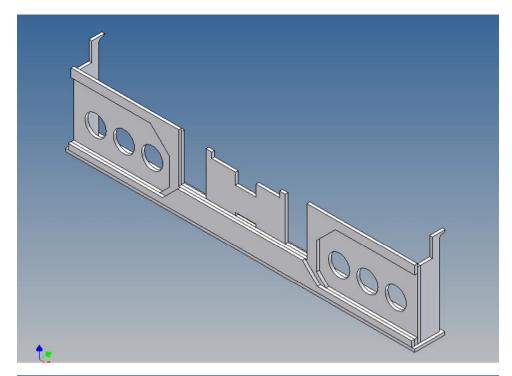

## **Assembly Instruction**

Bumper for LEGO 2x8-8+5 for TAMIYA 3-axle trucks (1:14)

Best.-Nr.: 2016-9502-L8-8+5

## **General Description**

This polystyrene-milled parts set for a bumper as an accessory was designed for the TAMIYA trucks (1: 14).

The bumper can be mounted on the vehicle frame. The original Tamiya Traverse is replaced by an included specially builted Traverse.

There are plates for eight + five 3mm LEDs and colored Lego bricks as a lamp cover included.