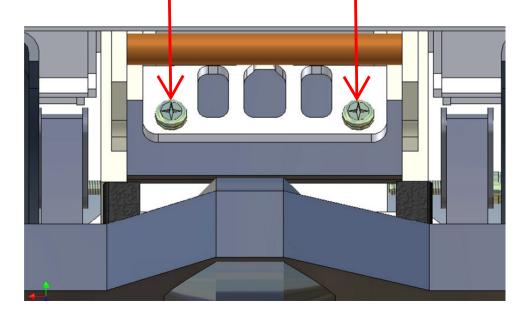

Version 1.0 - 20.06.2016

Blick von Unten: 3x8mm Schrauben benutzen (nicht enthalten) / View from Below: 3x8mm screws (not included)

ī

Annotation:

Good luck and have fun - your MDTechShop team