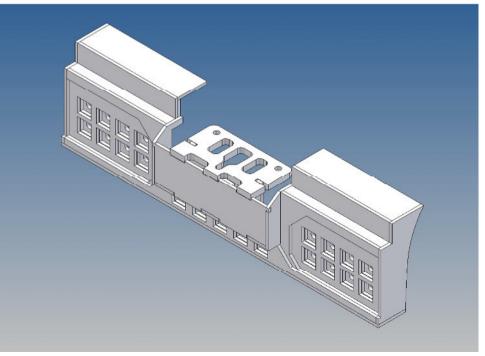

There are plates for eight + five 3mm LEDs and colored Lego bricks as a lamp cover included.