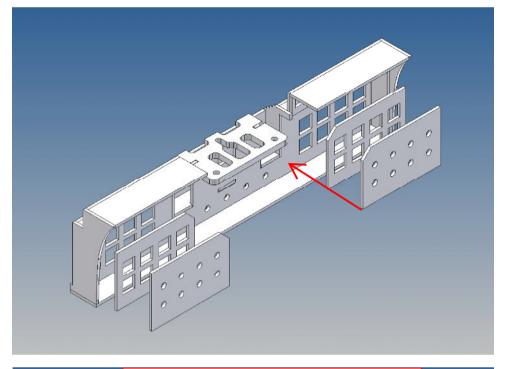

## **General Description**

This polystyrene-milled parts set for a bumper as an accessory was designed for the TAMIYA trucks (1: 14).

The bumper can be mounted on the vehicle frame. The original Tamiya Traverse is replaced by an included specially builted Traverse.

There are plates for eight + five 3mm LEDs and colored Lego bricks as a lamp cover included.