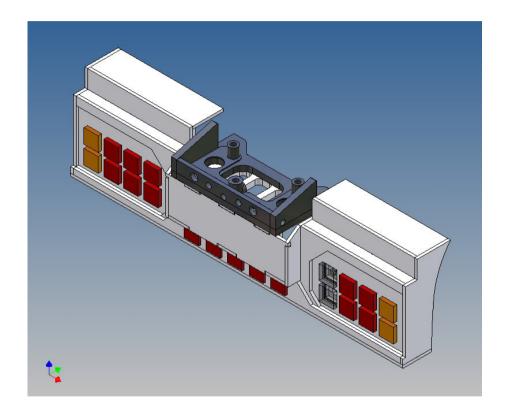

## **Assembly Instruction**

Bumper for LEGO 2x8-8+5 for TAMIYA 3-axle trucks (1:14)

Best.-Nr.: 2016-9502-L8-8+5

## **General Description**

This polystyrene-milled parts set for a bumper as an accessory was designed for the TAMIYA trucks (1: 14).

The bumper can be mounted on the vehicle frame. The original Tamiya Traverse is replaced by an included specially builted Traverse.

There are plates for eight + five 3mm LEDs and colored Lego bricks as a lamp cover included.