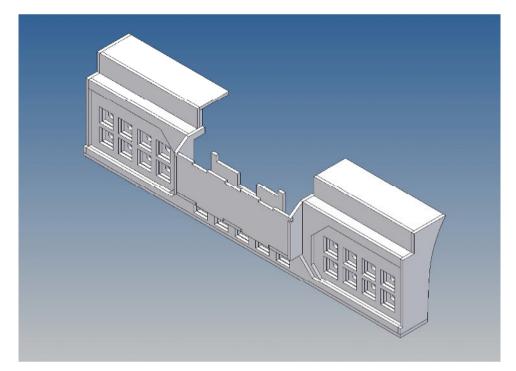

## **General Description**

This polystyrene-milled parts set for a bumper as an accessory was designed for the TAMIYA trucks (1: 14).

The bumper can be mounted on the vehicle frame. The original Tamiya Traverse is replaced by an included specially builted Traverse.

There are plates for eight + five 3mm LEDs and colored Lego bricks as a lamp cover included.