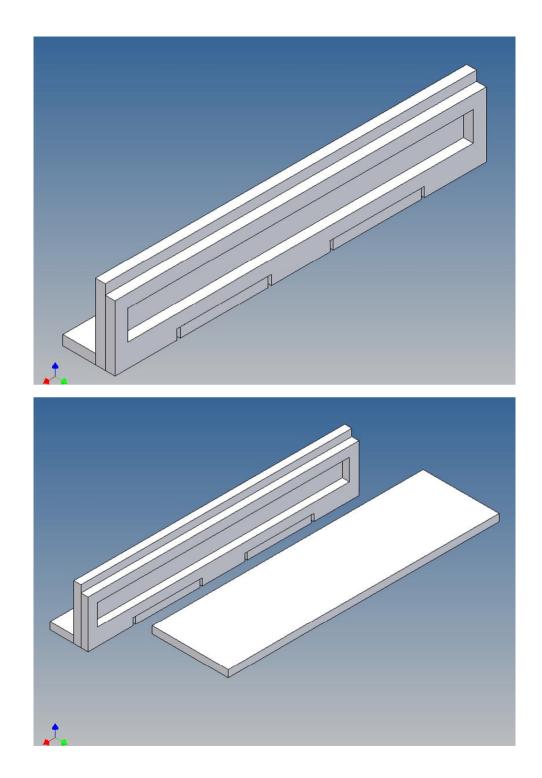

## **General Description**

This polystyrene-milled parts set for a bumper as an accessory was designed for the TAMIYA trucks (1: 14).

The bumper can be mounted on the vehicle frame. The original Tamiya Traverse is replaced by an included specially builted Traverse.

There are plates for eight + five 3mm LEDs and colored Lego bricks as a lamp cover included.