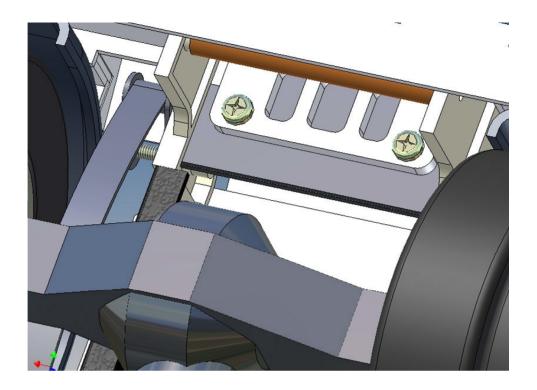

Version 1.0 - 20.06.2016

Blick von Unten: 3x8mm Schrauben benutzen (nicht enthalten) / View from Below: 3x8mm screws (not included)

ī

Annotation:

Good luck and have fun - your MDTechShop team