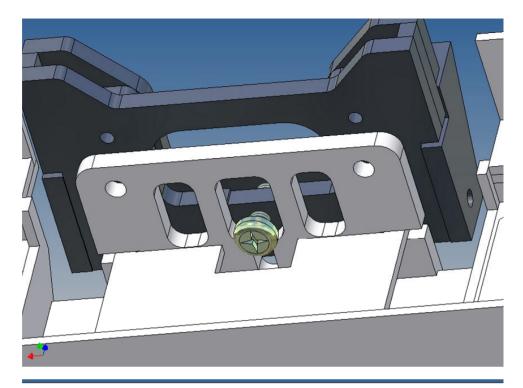

Version 1.0 - 20.06.2016

Blick von Unten: 3x8mm Schrauben benutzen (nicht enthalten) / View from Below: 3x8mm screws (not included)

ī

Annotation:

Good luck and have fun - your MDTechShop team