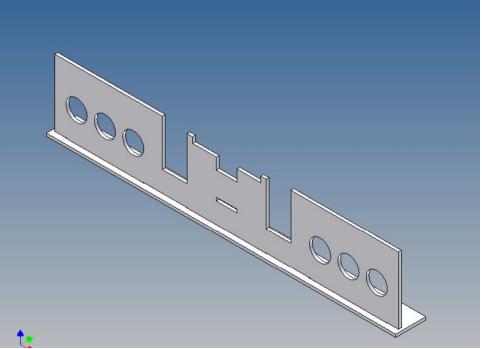

## **Assembly Instruction**

Bumper for LEGO 2x8-8+5 for TAMIYA 3-axle trucks (1:14)

Best.-Nr.: 2016-9502-L8-8+5

## **General Description**

This polystyrene-milled parts set for a bumper as an accessory was designed for the TAMIYA trucks (1: 14).

The bumper can be mounted on the vehicle frame. The original Tamiya Traverse is replaced by an included specially builted Traverse.

There are plates for eight + five 3mm LEDs and colored Lego bricks as a lamp cover included.