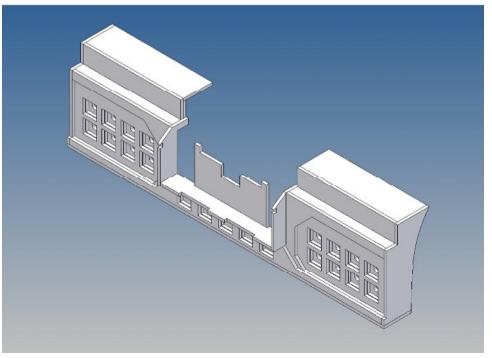

## **Assembly Instruction**

Bumper for LEGO 2x8-8+5 for TAMIYA 3-axle trucks (1:14)

Best.-Nr.: 2016-9502-L8-8+5

## **General Description**

This polystyrene-milled parts set for a bumper as an accessory was designed for the TAMIYA trucks (1: 14).

The bumper can be mounted on the vehicle frame. The original Tamiya Traverse is replaced by an included specially builted Traverse.

There are plates for eight + five 3mm LEDs and colored Lego bricks as a lamp cover included.