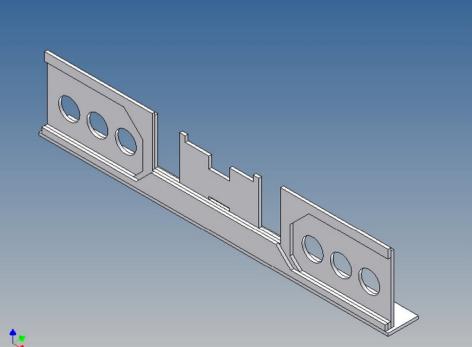

## **Assembly Instruction**

Bumper for LEGO 2x8-8+5 for TAMIYA 3-axle trucks (1:14)

Best.-Nr.: 2016-9502-L8-8+5

## **General Description**

This polystyrene-milled parts set for a bumper as an accessory was designed for the TAMIYA trucks (1: 14).

The bumper can be mounted on the vehicle frame. The original Tamiya Traverse is replaced by an included specially builted Traverse.

There are plates for eight + five 3mm LEDs and colored Lego bricks as a lamp cover included.