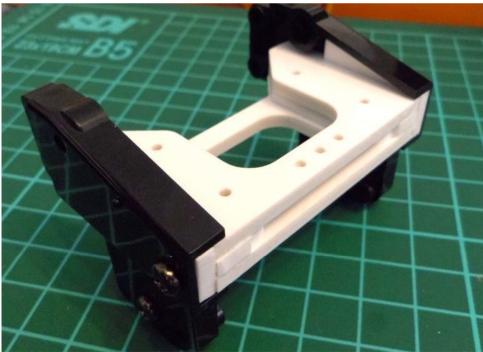

## **General Description**

This polystyrene-milled parts set for a bumper as an accessory was designed for the TAMIYA trucks (1: 14).

The bumper can be mounted on the vehicle frame. The original Tamiya Traverse is replaced by an included specially builted Traverse.

## **Assembly Procedure**

Before you put the parts together please read the assembly instructions carefully and pay attention to the assembly sequence and test the fitting accuracy of the parts before gluing them together.

It is helpful to fix the parts at first only on a few points with super-glue and after a check along the edges fully with super-glue or a polystyrene-glue.

The parts are made of polystyrene, if you use super-glue in combination with activator spray, please be aware that the activator spray can destroy polystyrene – because of that you should use it very carefully or use only polystyrene-glue.