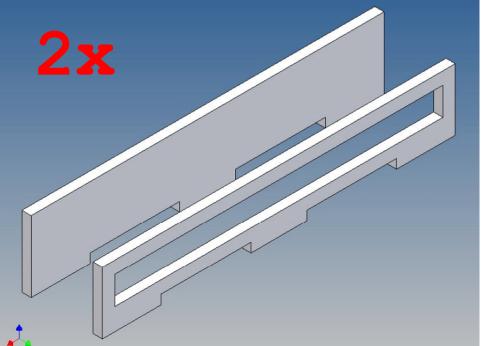

## **General Description**

This polystyrene-milled parts set for a bumper as an accessory was designed for the TAMIYA trucks (1: 14).

The bumper can be mounted on the vehicle frame. The original Tamiya Traverse is replaced by an included specially builted Traverse.

## **Assembly Procedure**

Before you put the parts together please read the assembly instructions carefully and pay attention to the assembly sequence and test the fitting accuracy of the parts before gluing them together.

It is helpful to fix the parts at first only on a few points with super-glue and after a check along the edges fully with super-glue or a polystyrene-glue.

The parts are made of polystyrene, if you use super-glue in combination with activator spray, please be aware that the activator spray can destroy polystyrene – because of that you should use it very carefully or use only polystyrene-glue.