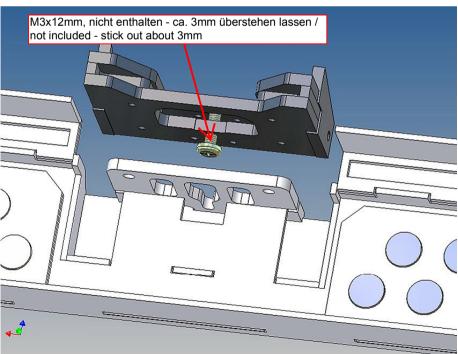

#### **Assembly Procedure**

Before you put the parts together please read the assembly instructions carefully and pay attention to the assembly sequence and test the fitting accuracy of the parts before gluing them together.

It is helpful to fix the parts at first only on a few points with super-glue and after a check along the edges fully with super-glue or a polystyrene-glue.

The parts are made of polystyrene, if you use super-glue in combination with activator spray, please be aware that the activator spray can destroy polystyrene – because of that you should use it very carefully or use only polystyrene-glue.