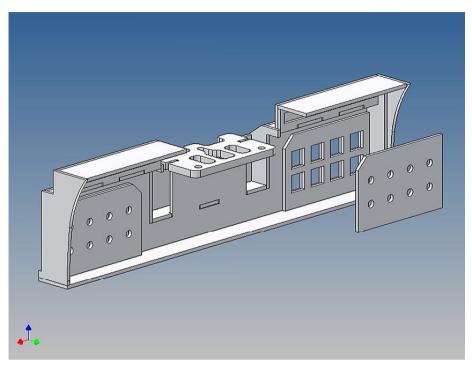

#### **General Description**

This polystyrene-milled parts set for a bumper as an accessory was designed for the TAMIYA trucks (1: 14).

The bumper can be mounted on the vehicle frame. The original Tamiya Traverse is replaced by an included specially builted Traverse.

There are plates for eight 3mm LEDs and colored Lego bricks as a lamp cover included.