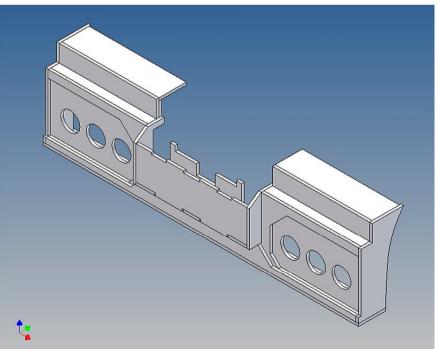

#### **General Description**

This polystyrene-milled parts set for a bumper as an accessory was designed for the TAMIYA trucks (1: 14).

The bumper can be mounted on the vehicle frame. The original Tamiya Traverse is replaced by an included specially builted Traverse.

There are plates for eight 3mm LEDs and colored Lego bricks as a lamp cover included.