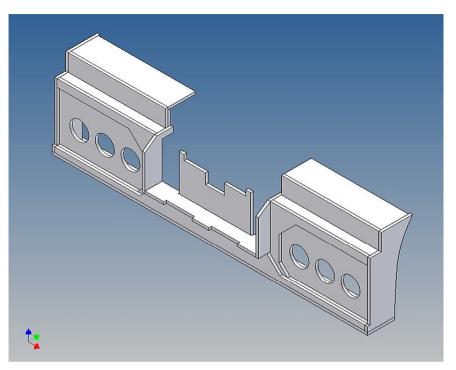

#### **General Description**

This polystyrene-milled parts set for a bumper as an accessory was designed for the TAMIYA trucks (1: 14).

The bumper can be mounted on the vehicle frame. The original Tamiya Traverse is replaced by an included specially builted Traverse.

There are plates for eight 3mm LEDs and colored Lego bricks as a lamp cover included.