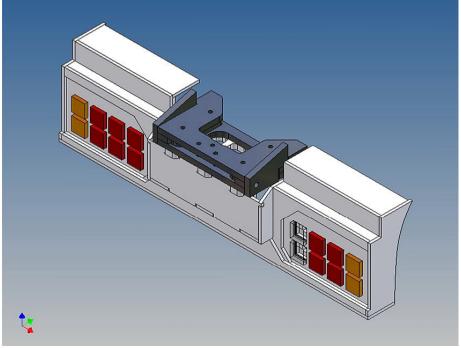

#### **General Description**

This polystyrene-milled parts set for a bumper as an accessory was designed for the TAMIYA trucks (1: 14).

The bumper can be mounted on the vehicle frame. The original Tamiya Traverse is replaced by an included specially builted Traverse.

There are plates for eight 3mm LEDs and colored Lego bricks as a lamp cover included.