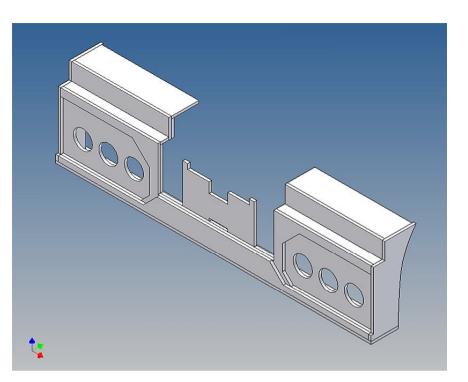

#### **General Description**

This polystyrene-milled parts set for a bumper as an accessory was designed for the TAMIYA trucks (1: 14).

The bumper can be mounted on the vehicle frame. The original Tamiya Traverse is replaced by an included specially builted Traverse.

There are plates for eight 3mm LEDs and colored Lego bricks as a lamp cover included.