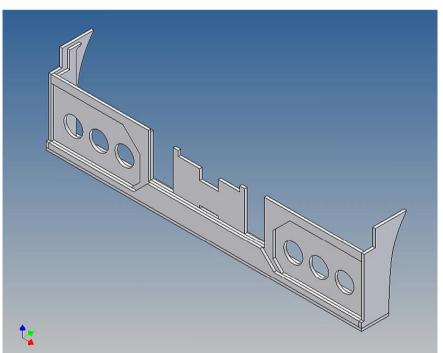

#### **General Description**

This polystyrene-milled parts set for a bumper as an accessory was designed for the TAMIYA trucks (1: 14).

The bumper can be mounted on the vehicle frame. The original Tamiya Traverse is replaced by an included specially builted Traverse.

There are plates for eight 3mm LEDs and colored Lego bricks as a lamp cover included.