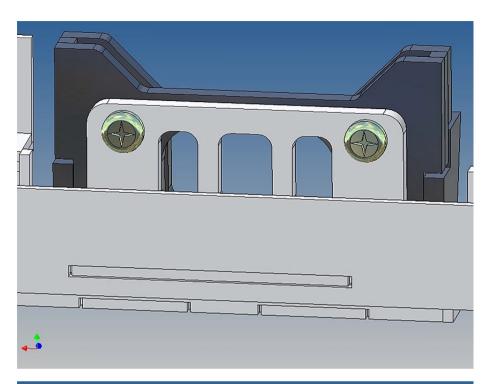

#### **General Description**

This polystyrene-milled parts set for a bumper as an accessory was designed for the TAMIYA trucks (1: 14).

The bumper can be mounted on the vehicle frame. The original Tamiya Traverse is replaced by an included specially builted Traverse.

There are plates for eight 3mm LEDs and colored Lego bricks as a lamp cover included.