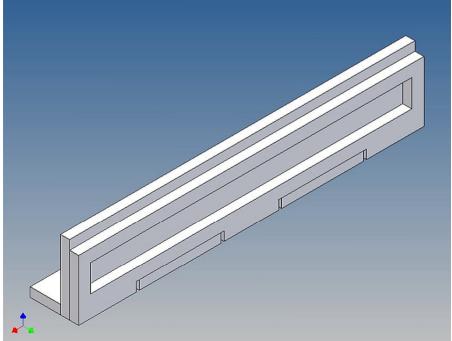

#### **General Description**

This polystyrene-milled parts set for a bumper as an accessory was designed for the TAMIYA trucks (1: 14).

The bumper can be mounted on the vehicle frame. The original Tamiya Traverse is replaced by an included specially builted Traverse.

There are plates for eight 3mm LEDs and colored Lego bricks as a lamp cover included.