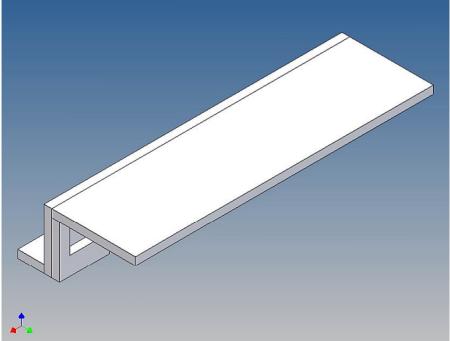

#### **General Description**

This polystyrene-milled parts set for a bumper as an accessory was designed for the TAMIYA trucks (1: 14).

The bumper can be mounted on the vehicle frame. The original Tamiya Traverse is replaced by an included specially builted Traverse.