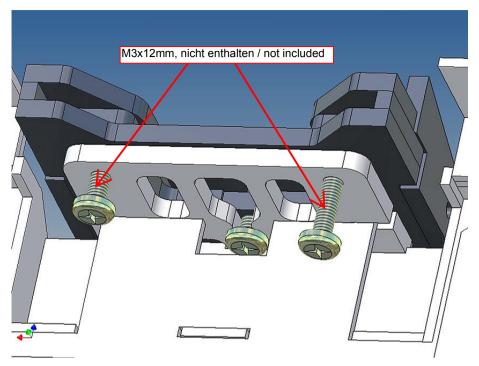

#### **Assembly Procedure**

Before you put the parts together please read the assembly instructions carefully and pay attention to the assembly sequence and test the fitting accuracy of the parts before gluing them together.

It is helpful to fix the parts at first only on a few points with super-glue and after a check along the edges fully with super-glue or a polystyrene-glue.

The parts are made of polystyrene, if you use super-glue in combination with activator spray, please be aware that the activator spray can destroy polystyrene – because of that you should use it very carefully or use only polystyrene-glue.