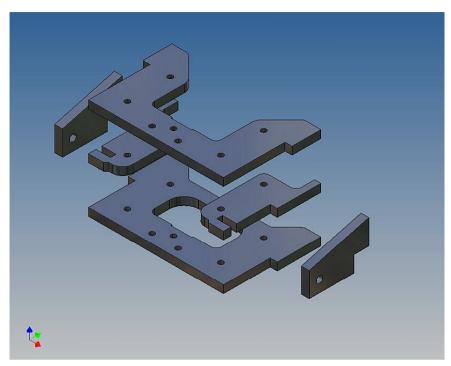

#### **General Description**

This polystyrene-milled parts set for a bumper as an accessory was designed for the TAMIYA trucks (1: 14).

The bumper can be mounted on the vehicle frame. The original Tamiya Traverse is replaced by an included specially builted Traverse.

#### **Assembly Procedure**

Before you put the parts together please read the assembly instructions carefully and pay attention to the assembly sequence and test the fitting accuracy of the parts before gluing them together.

It is helpful to fix the parts at first only on a few points with super-glue and after a check along the edges fully with super-glue or a polystyrene-glue.

The parts are made of polystyrene, if you use super-glue in combination with activator spray, please be aware that the activator spray can destroy polystyrene – because of that you should use it very carefully or use only polystyrene-glue.