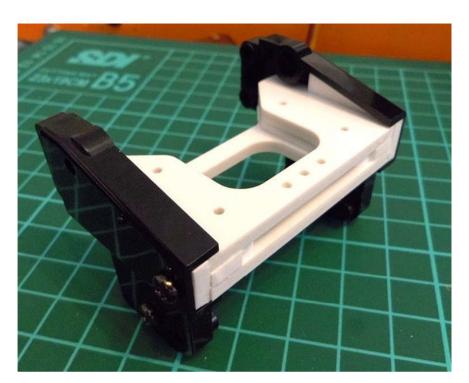

#### **General Description**

This polystyrene-milled parts set for a bumper as an accessory was designed for the TAMIYA trucks (1: 14).

The bumper can be mounted on the vehicle frame. The original Tamiya Traverse is replaced by an included specially builted Traverse.

There are plates for eight 3mm LEDs and colored Lego bricks as a lamp cover included.