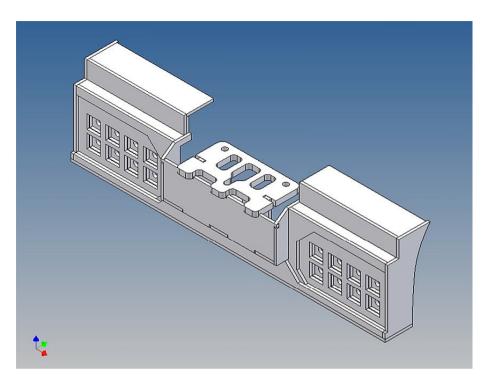

#### **General Description**

This polystyrene-milled parts set for a bumper as an accessory was designed for the TAMIYA trucks (1: 14).

The bumper can be mounted on the vehicle frame. The original Tamiya Traverse is replaced by an included specially builted Traverse.

There are plates for eight 3mm LEDs and colored Lego bricks as a lamp cover included.