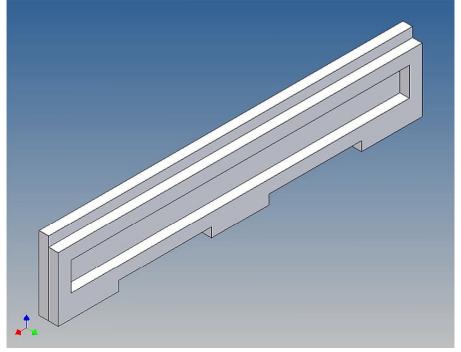

#### **General Description**

This polystyrene-milled parts set for a bumper as an accessory was designed for the TAMIYA trucks (1: 14).

The bumper can be mounted on the vehicle frame. The original Tamiya Traverse is replaced by an included specially builted Traverse.

There are plates for eight 3mm LEDs and colored Lego bricks as a lamp cover included.