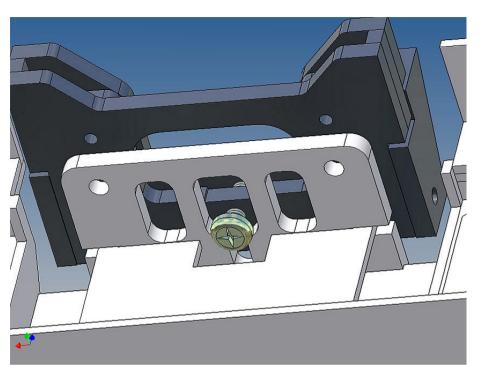

#### **Assembly Procedure**

Before you put the parts together please read the assembly instructions carefully and pay attention to the assembly sequence and test the fitting accuracy of the parts before gluing them together.

It is helpful to fix the parts at first only on a few points with super-glue and after a check along the edges fully with super-glue or a polystyrene-glue.

The parts are made of polystyrene, if you use super-glue in combination with activator spray, please be aware that the activator spray can destroy polystyrene – because of that you should use it very carefully or use only polystyrene-glue.