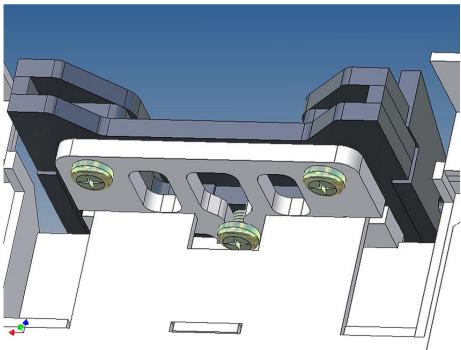

#### **Assembly Procedure**

Before you put the parts together please read the assembly instructions carefully and pay attention to the assembly sequence and test the fitting accuracy of the parts before gluing them together.

It is helpful to fix the parts at first only on a few points with super-glue and after a check along the edges fully with super-glue or a polystyrene-glue.

The parts are made of polystyrene, if you use super-glue in combination with activator spray, please be aware that the activator spray can destroy polystyrene – because of that you should use it very carefully or use only polystyrene-glue.