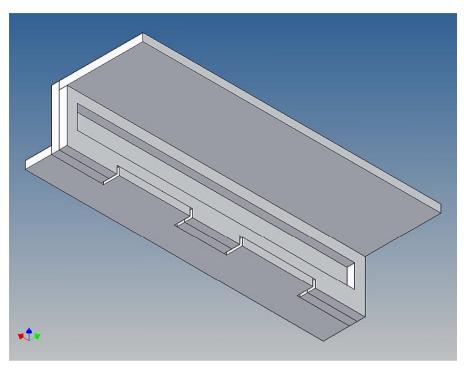

#### **General Description**

This polystyrene-milled parts set for a bumper as an accessory was designed for the TAMIYA trucks (1: 14).

The bumper can be mounted on the vehicle frame. The original Tamiya Traverse is replaced by an included specially builted Traverse.

There are plates for eight 3mm LEDs and colored Lego bricks as a lamp cover included.