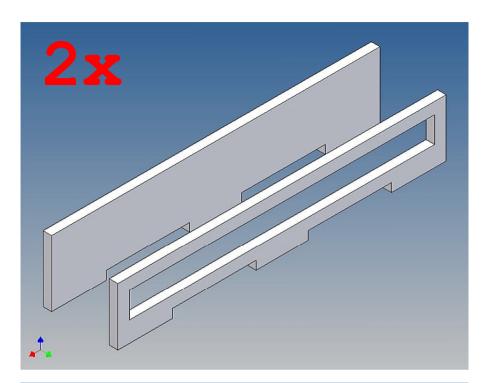

#### **Assembly Procedure**

Before you put the parts together please read the assembly instructions carefully and pay attention to the assembly sequence and test the fitting accuracy of the parts before gluing them together.

It is helpful to fix the parts at first only on a few points with super-glue and after a check along the edges fully with super-glue or a polystyrene-glue.

The parts are made of polystyrene, if you use super-glue in combination with activator spray, please be aware that the activator spray can destroy polystyrene – because of that you should use it very carefully or use only polystyrene-glue.