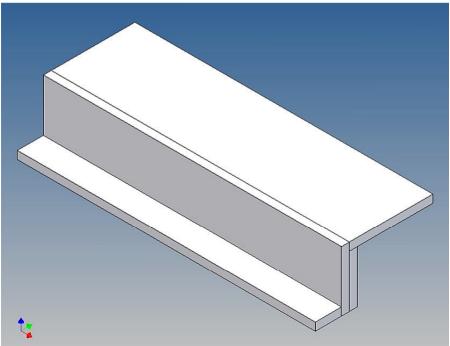

#### **General Description**

This polystyrene-milled parts set for a bumper as an accessory was designed for the TAMIYA trucks (1: 14).

The bumper can be mounted on the vehicle frame. The original Tamiya Traverse is replaced by an included specially builted Traverse.