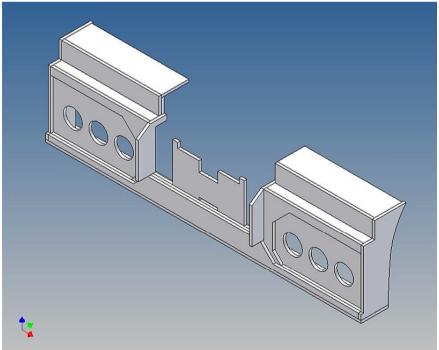

#### **General Description**

This polystyrene-milled parts set for a bumper as an accessory was designed for the TAMIYA trucks (1: 14).

The bumper can be mounted on the vehicle frame. The original Tamiya Traverse is replaced by an included specially builted Traverse.

There are plates for eight 3mm LEDs and colored Lego bricks as a lamp cover included.