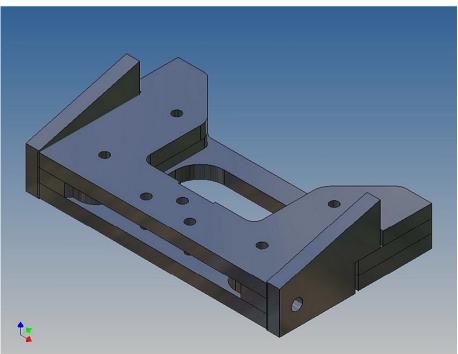

#### **General Description**

This polystyrene-milled parts set for a bumper as an accessory was designed for the TAMIYA trucks (1: 14).

The bumper can be mounted on the vehicle frame. The original Tamiya Traverse is replaced by an included specially builted Traverse.

#### **Assembly Procedure**

Before you put the parts together please read the assembly instructions carefully and pay attention to the assembly sequence and test the fitting accuracy of the parts before gluing them together.

It is helpful to fix the parts at first only on a few points with super-glue and after a check along the edges fully with super-glue or a polystyrene-glue.

The parts are made of polystyrene, if you use super-glue in combination with activator spray, please be aware that the activator spray can destroy polystyrene – because of that you should use it very carefully or use only polystyrene-glue.