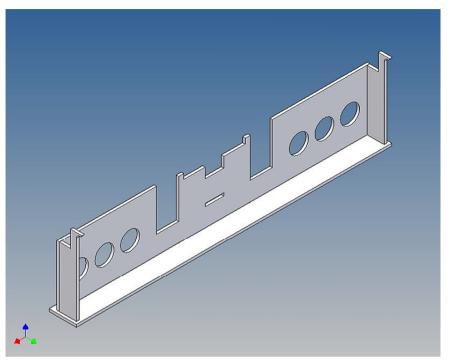

#### **General Description**

This polystyrene-milled parts set for a bumper as an accessory was designed for the TAMIYA trucks (1: 14).

The bumper can be mounted on the vehicle frame. The original Tamiya Traverse is replaced by an included specially builted Traverse.

There are plates for eight 3mm LEDs and colored Lego bricks as a lamp cover included.