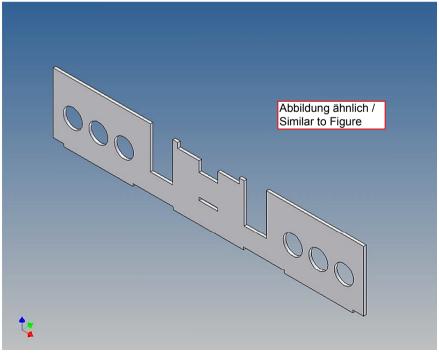

#### **General Description**

This polystyrene-milled parts set for a bumper as an accessory was designed for the TAMIYA trucks (1: 14).

The bumper can be mounted on the vehicle frame. The original Tamiya Traverse is replaced by an included specially builted Traverse.

There are plates for eight 3mm LEDs and colored Lego bricks as a lamp cover included.