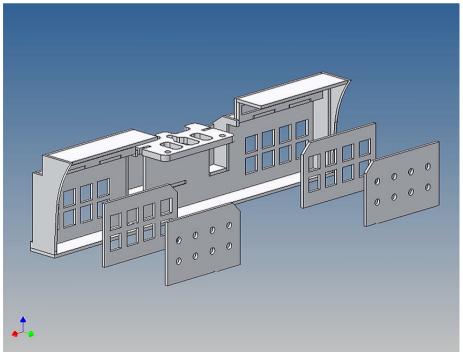

#### **General Description**

This polystyrene-milled parts set for a bumper as an accessory was designed for the TAMIYA trucks (1: 14).

The bumper can be mounted on the vehicle frame. The original Tamiya Traverse is replaced by an included specially builted Traverse.

There are plates for eight 3mm LEDs and colored Lego bricks as a lamp cover included.