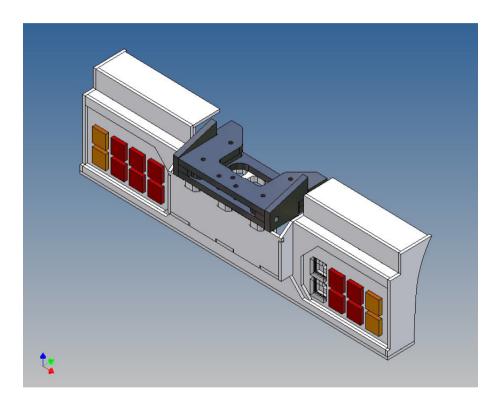

#### **General Description**

This polystyrene-milled parts set for a bumper as an accessory was designed for the TAMIYA trucks (1: 14).

The bumper can be mounted on the vehicle frame. The original Tamiya Traverse is replaced by an included specially builted Traverse.

There are plates for eight 3mm LEDs and colored Lego bricks as a lamp cover included.