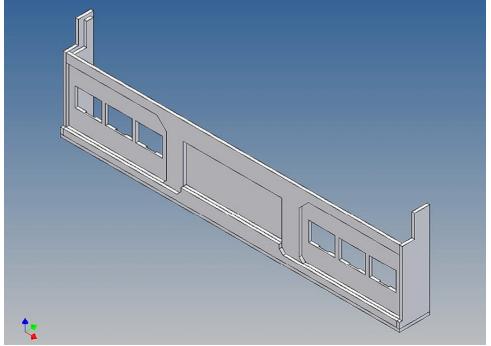

### **General Description**

This polystyrene-milled parts set for a bumper as an accessory to the Tamiya trailer frame (M 1:14) designed.

The bumper can be mounted on the trailer frame.

There are plates for three 3mm LEDs attached.

It fits for the Tamiya glasses No.:0115620, 0115106, 0115171 (not included).