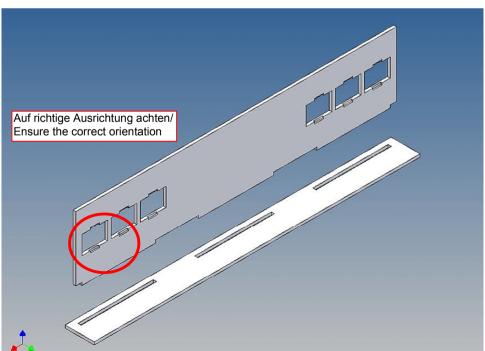

#### **Assembly Procedure**

Before you put the parts together please read the assembly instructions carefully and pay attention to the assembly sequence and test the fitting accuracy of the parts before gluing them together.

It is helpful to fix the parts at first only on a few points with super-glue and after a check along the edges fully with super-glue or a polystyrene-glue.

The parts are made of polystyrene, if you use super-glue in combination with activator spray, please be aware that the activator spray can destroy polystyrene – because of that you should use it very carefully or use only polystyrene-glue.