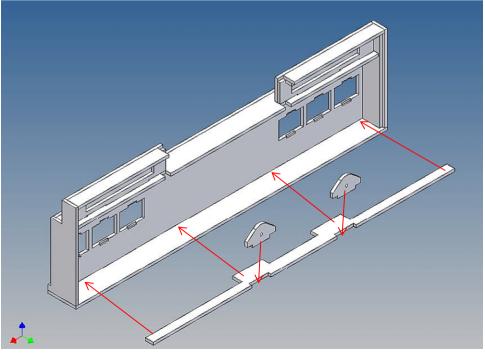

#### **Assembly Procedure**

Before you put the parts together please read the assembly instructions carefully and pay attention to the assembly sequence and test the fitting accuracy of the parts before gluing them together.

It is helpful to fix the parts at first only on a few points with super-glue and after a check along the edges fully with super-glue or a polystyrene-glue.

The parts are made of polystyrene, if you use super-glue in combination with activator spray, please be aware that the activator spray can destroy polystyrene – because of that you should use it very carefully or use only polystyrene-glue.