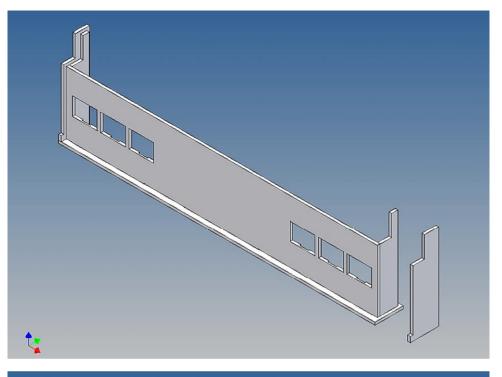

### **General Description**

This polystyrene-milled parts set for a bumper as an accessory to the Tamiya trailer frame (M 1:14) designed.

The bumper can be mounted on the trailer frame.

There are plates for three 3mm LEDs attached.

It fits for the Tamiya glasses No.:0115620, 0115106, 0115171 (not included).