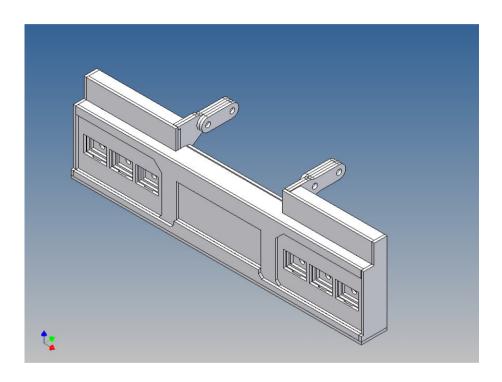

### **General Description**

This polystyrene-milled parts set for a bumper as an accessory to the Tamiya trailer frame (M 1:14) designed.

The bumper can be mounted on the trailer frame.

There are plates for three 3mm LEDs attached.

It fits for the Tamiya glasses No.:0115620, 0115106, 0115171 (not included).