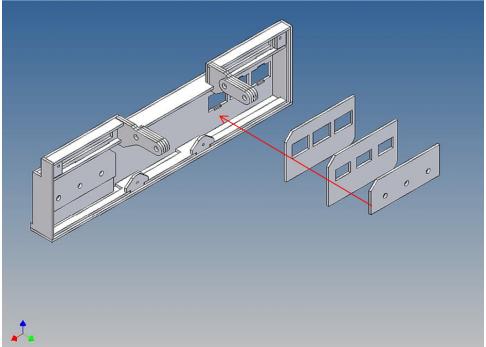

### **General Description**

This polystyrene-milled parts set for a bumper as an accessory to the Tamiya trailer frame (M 1:14) designed.

The bumper can be mounted on the trailer frame.

There are plates for three 3mm LEDs attached.

It fits for the Tamiya glasses No.:0115620, 0115106, 0115171 (not included).