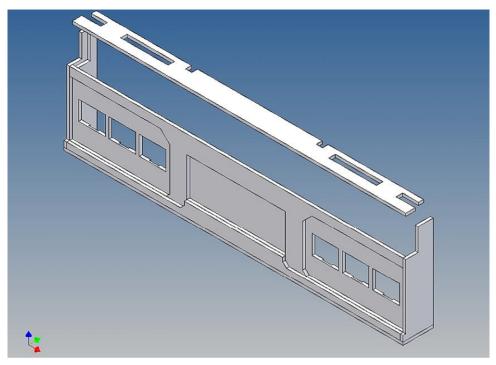

### **General Description**

This polystyrene-milled parts set for a bumper as an accessory to the Tamiya trailer frame (M 1:14) designed.

The bumper can be mounted on the trailer frame.

There are plates for three 3mm LEDs attached.

It fits for the Tamiya glasses No.:0115620, 0115106, 0115171 (not included).