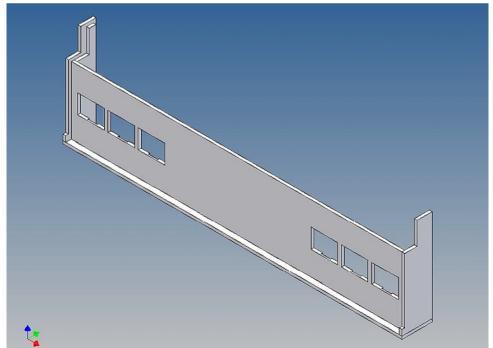

### **General Description**

This polystyrene-milled parts set for a bumper as an accessory to the Tamiya trailer frame (M 1:14) designed.

The bumper can be mounted on the trailer frame.

There are plates for three 3mm LEDs attached.

It fits for the Tamiya glasses No.:0115620, 0115106, 0115171 (not included).