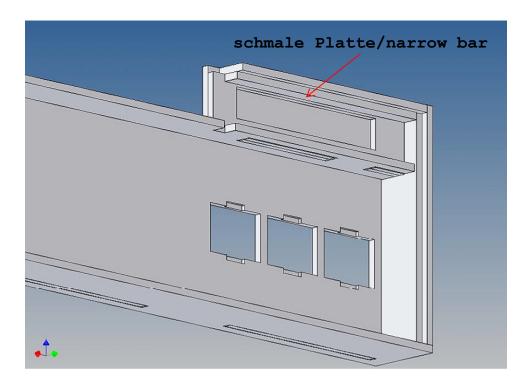

#### **Assembly Procedure**

Before you put the parts together please read the assembly instructions carefully and pay attention to the assembly sequence and test the fitting accuracy of the parts before gluing them together.

It is helpful to fix the parts at first only on a few points with super-glue and after a check along the edges fully with super-glue or a polystyrene-glue.

The parts are made of polystyrene, if you use super-glue in combination with activator spray, please be aware that the activator spray can destroy polystyrene – because of that you should use it very carefully or use only polystyrene-glue.