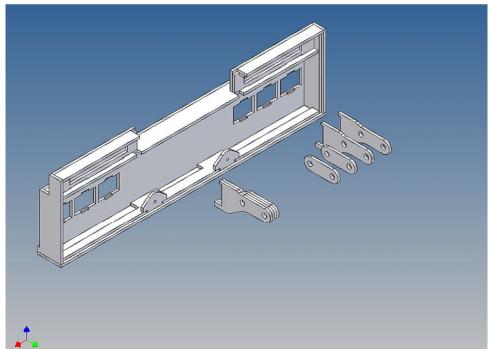

### **General Description**

This polystyrene-milled parts set for a bumper as an accessory to the Tamiya trailer frame (M 1:14) designed.

The bumper can be mounted on the trailer frame.

There are plates for three 3mm LEDs attached.

#### **Assembly Procedure**

Before you put the parts together please read the assembly instructions carefully and pay attention to the assembly sequence and test the fitting accuracy of the parts before gluing them together.