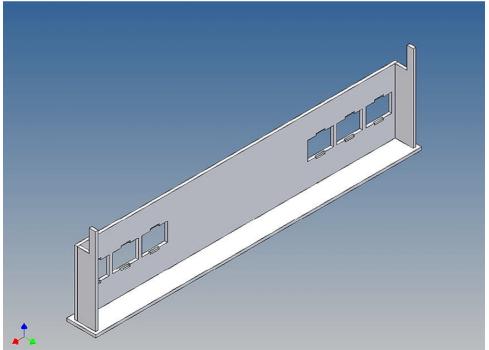

### **General Description**

This polystyrene-milled parts set for a bumper as an accessory to the Tamiya trailer frame (M 1:14) designed.

The bumper can be mounted on the trailer frame.

There are plates for three 3mm LEDs attached.

It fits for the Tamiya glasses No.:0115620, 0115106, 0115171 (not included).