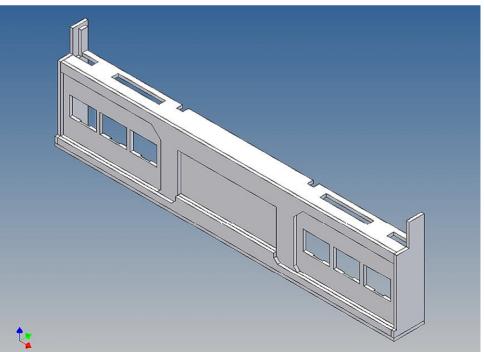

### **General Description**

This polystyrene-milled parts set for a bumper as an accessory to the Tamiya trailer frame (M 1:14) designed.

The bumper can be mounted on the trailer frame.

There are plates for three 3mm LEDs attached.

It fits for the Tamiya glasses No.:0115620, 0115106, 0115171 (not included).