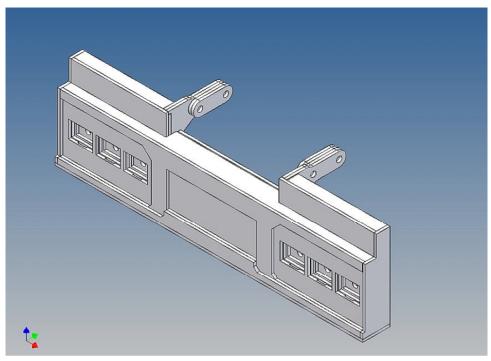

### **General Description**

This polystyrene-milled parts set for a bumper as an accessory to the Tamiya trailer frame (M 1:14) designed.

The bumper can be mounted on the trailer frame.

There are plates for three 3mm LEDs attached.

It fits for the Tamiya glasses No.:0115620, 0115106, 0115171 (not included).