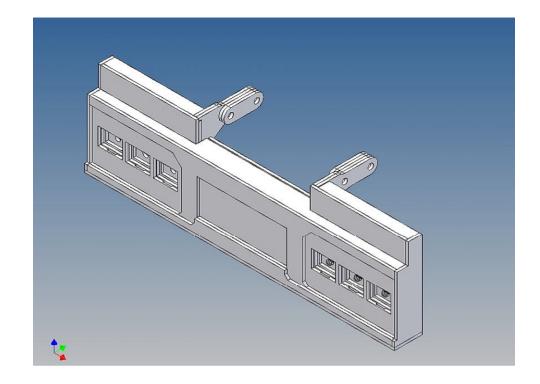

### **General Description**

This polystyrene-milled parts set for a bumper as an accessory to the Tamiya trailer frame (M 1:14) designed.

The bumper can be mounted on the trailer frame.

There are plates for three 3mm LEDs attached.