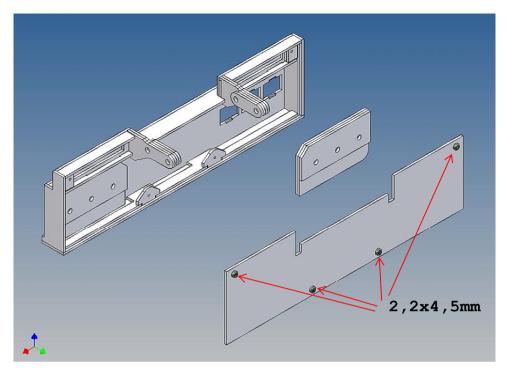

### **General Description**

This polystyrene-milled parts set for a bumper as an accessory to the Tamiya trailer frame (M 1:14) designed.

The bumper can be mounted on the trailer frame.

There are plates for three 3mm LEDs attached.

#### **Assembly Procedure**

Before you put the parts together please read the assembly instructions carefully and pay attention to the assembly sequence and test the fitting accuracy of the parts before gluing them together.

It is helpful to fix the parts at first only on a few points with super-glue and after a check along the edges fully with super-glue or a polystyrene-glue.

The parts are made of polystyrene, if you use super-glue in combination with activator spray, please be aware that the activator spray can destroy polystyrene – because of that you should use it very carefully or use only polystyrene-glue.