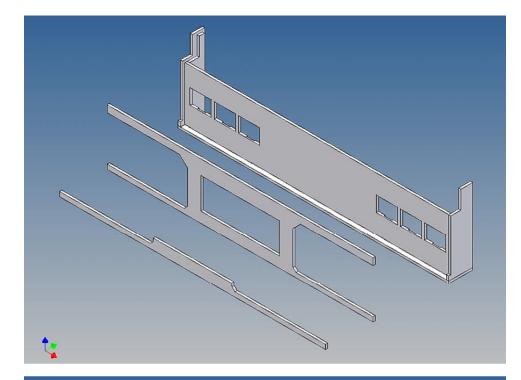

#### **Assembly Procedure**

Before you put the parts together please read the assembly instructions carefully and pay attention to the assembly sequence and test the fitting accuracy of the parts before gluing them together.

It is helpful to fix the parts at first only on a few points with super-glue and after a check along the edges fully with super-glue or a polystyrene-glue.

The parts are made of polystyrene, if you use super-glue in combination with activator spray, please be aware that the activator spray can destroy polystyrene – because of that you should use it very carefully or use only polystyrene-glue.