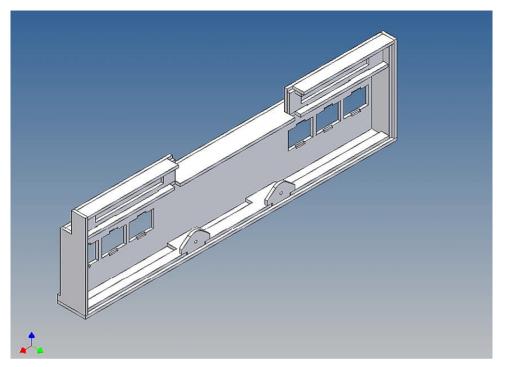

### **General Description**

This polystyrene-milled parts set for a bumper as an accessory to the Tamiya trailer frame (M 1:14) designed.

The bumper can be mounted on the trailer frame.

There are plates for three 3mm LEDs attached.