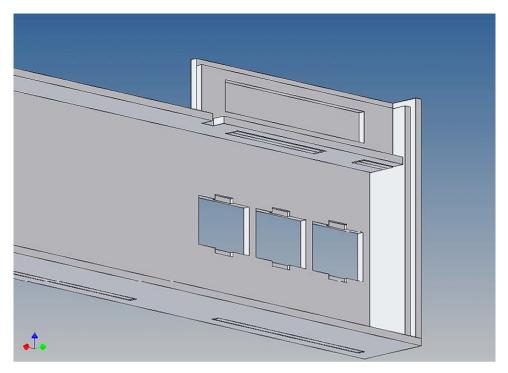

### **General Description**

This polystyrene-milled parts set for a bumper as an accessory to the Tamiya trailer frame (M 1:14) designed.

The bumper can be mounted on the trailer frame.

There are plates for three 3mm LEDs attached.