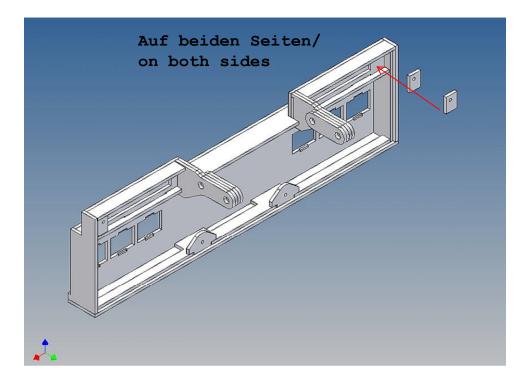

#### **Assembly Procedure**

Before you put the parts together please read the assembly instructions carefully and pay attention to the assembly sequence and test the fitting accuracy of the parts before gluing them together.

It is helpful to fix the parts at first only on a few points with super-glue and after a check along the edges fully with super-glue or a polystyrene-glue.

The parts are made of polystyrene, if you use super-glue in combination with activator spray, please be aware that the activator spray can destroy polystyrene – because of that you should use it very carefully or use only polystyrene-glue.