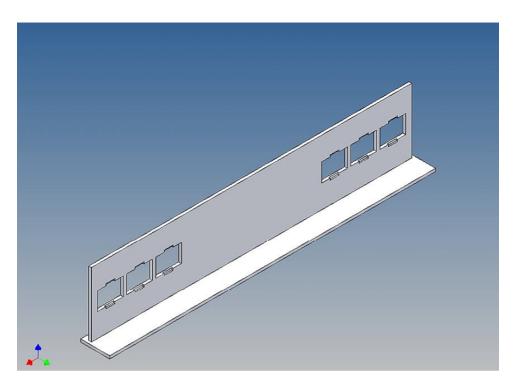

### **General Description**

This polystyrene-milled parts set for a bumper as an accessory to the Tamiya trailer frame (M 1:14) designed.

The bumper can be mounted on the trailer frame.

There are plates for three 3mm LEDs attached.