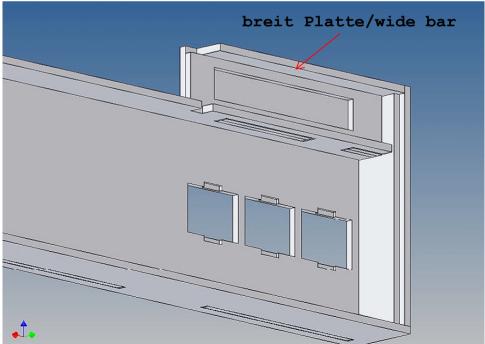

#### **Assembly Procedure**

Before you put the parts together please read the assembly instructions carefully and pay attention to the assembly sequence and test the fitting accuracy of the parts before gluing them together.

It is helpful to fix the parts at first only on a few points with super-glue and after a check along the edges fully with super-glue or a polystyrene-glue.

The parts are made of polystyrene, if you use super-glue in combination with activator spray, please be aware that the activator spray can destroy polystyrene – because of that you should use it very carefully or use only polystyrene-glue.