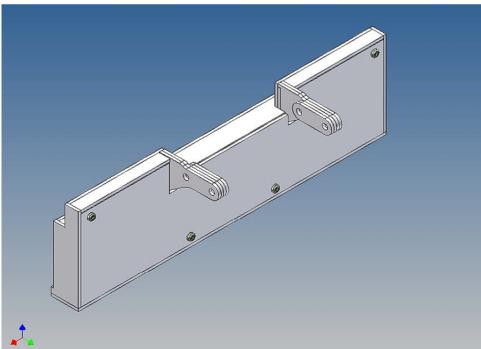

### **General Description**

This polystyrene-milled parts set for a bumper as an accessory to the Tamiya trailer frame (M 1:14) designed.

The bumper can be mounted on the trailer frame.

There are plates for three 3mm LEDs attached.