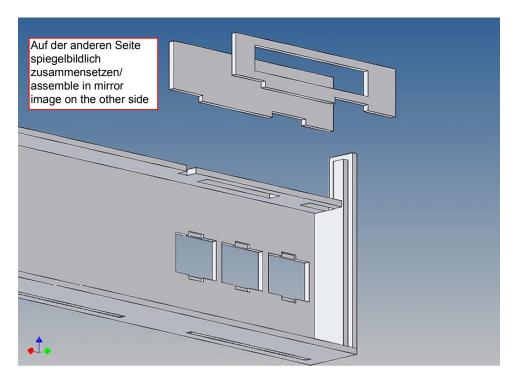

#### **Assembly Procedure**

Before you put the parts together please read the assembly instructions carefully and pay attention to the assembly sequence and test the fitting accuracy of the parts before gluing them together.

It is helpful to fix the parts at first only on a few points with super-glue and after a check along the edges fully with super-glue or a polystyrene-glue.

The parts are made of polystyrene, if you use super-glue in combination with activator spray, please be aware that the activator spray can destroy polystyrene – because of that you should use it very carefully or use only polystyrene-glue.