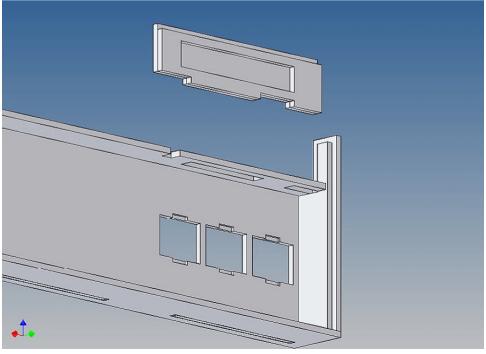

### **General Description**

This polystyrene-milled parts set for a bumper as an accessory to the Tamiya trailer frame (M 1:14) designed.

The bumper can be mounted on the trailer frame.

There are plates for three 3mm LEDs attached.

It fits for the Tamiya glasses No.:0115620, 0115106, 0115171 (not included).