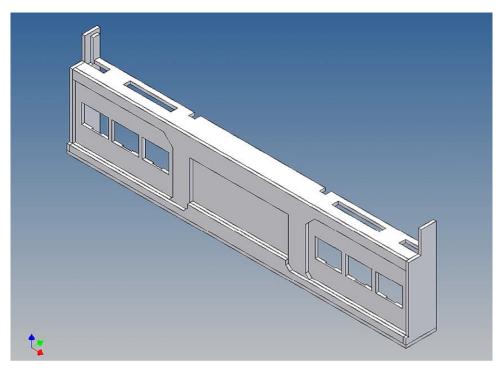

### **General Description**

This polystyrene-milled parts set for a bumper as an accessory to the Tamiya trailer frame (M 1:14) designed.

The bumper can be mounted on the trailer frame.

There are plates for four 3mm LEDs attached.

It fits for the Wedico glasses No.: 5206, 5205, 5204 (not included).