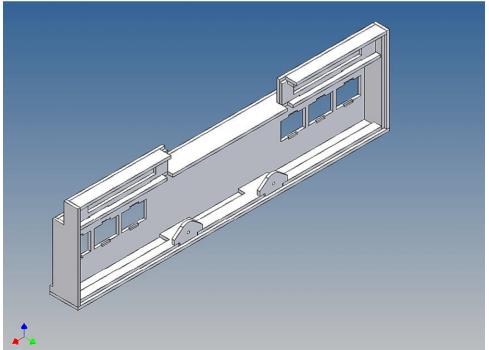

### **General Description**

This polystyrene-milled parts set for a bumper as an accessory to the Tamiya trailer frame (M 1:14) designed.

The bumper can be mounted on the trailer frame.

There are plates for four 3mm LEDs attached.

It fits for the Wedico glasses No.: 5206, 5205, 5204 (not included).