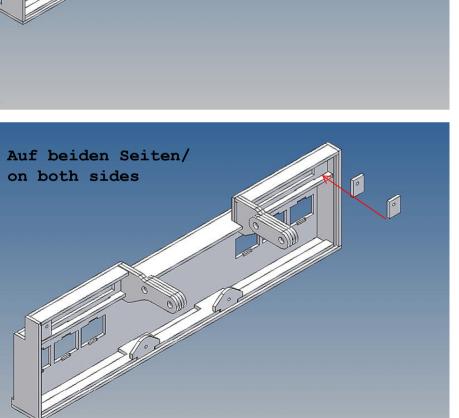

### **Assembly Procedure**

Before you put the parts together please read the assembly instructions carefully and pay attention to the assembly sequence and test the fitting accuracy of the parts before gluing them together.

It is helpful to fix the parts at first only on a few points with super-glue and after a check along the edges fully with super-glue or a polystyrene-glue.

The parts are made of polystyrene, if you use super-glue in combination with activator spray, please be aware that the activator spray can destroy polystyrene – because of that you should use it very carefully or use only polystyrene-glue.