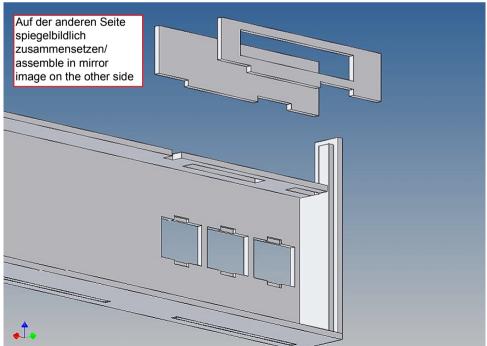

### **Assembly Procedure**

Before you put the parts together please read the assembly instructions carefully and pay attention to the assembly sequence and test the fitting accuracy of the parts before gluing them together.

It is helpful to fix the parts at first only on a few points with super-glue and after a check along the edges fully with super-glue or a polystyrene-glue.

The parts are made of polystyrene, if you use super-glue in combination with activator spray, please be aware that the activator spray can destroy polystyrene – because of that you should use it very carefully or use only polystyrene-glue.