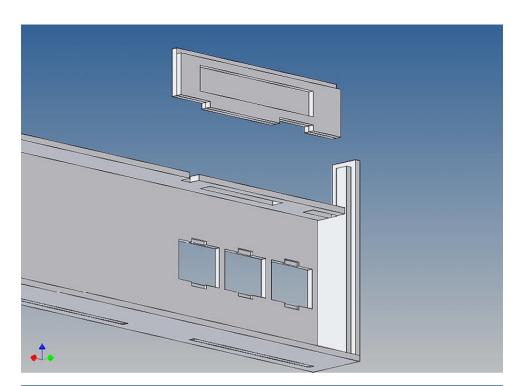

### **Assembly Procedure**

Before you put the parts together please read the assembly instructions carefully and pay attention to the assembly sequence and test the fitting accuracy of the parts before gluing them together.

It is helpful to fix the parts at first only on a few points with super-glue and after a check along the edges fully with super-glue or a polystyrene-glue.

The parts are made of polystyrene, if you use super-glue in combination with activator spray, please be aware that the activator spray can destroy polystyrene – because of that you should use it very carefully or use only polystyrene-glue.