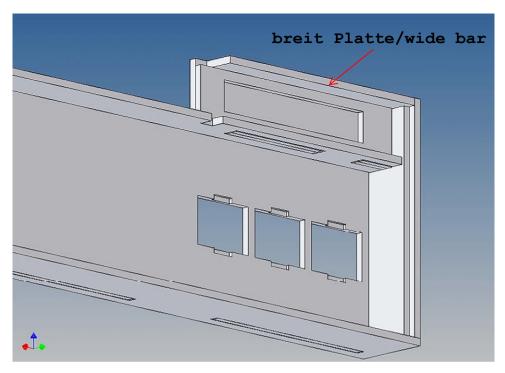

### **General Description**

This polystyrene-milled parts set for a bumper as an accessory to the Tamiya trailer frame (M 1:14) designed.

The bumper can be mounted on the trailer frame.

There are plates for four 3mm LEDs attached.

It fits for the Wedico glasses No.: 5206, 5205, 5204 (not included).