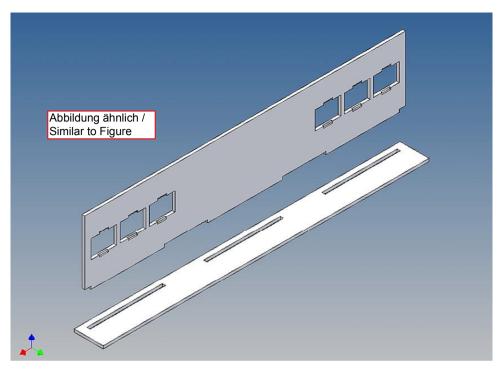

### **General Description**

This polystyrene-milled parts set for a bumper as an accessory to the Tamiya trailer frame (M 1:14) designed.

The bumper can be mounted on the trailer frame.

There are plates for four 3mm LEDs attached.

### **Assembly Procedure**

Before you put the parts together please read the assembly instructions carefully and pay attention to the assembly sequence and test the fitting accuracy of the parts before gluing them together.