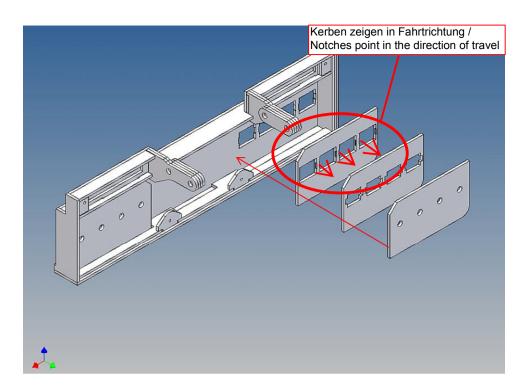

### **Assembly Procedure**

Before you put the parts together please read the assembly instructions carefully and pay attention to the assembly sequence and test the fitting accuracy of the parts before gluing them together.

It is helpful to fix the parts at first only on a few points with super-glue and after a check along the edges fully with super-glue or a polystyrene-glue.

The parts are made of polystyrene, if you use super-glue in combination with activator spray, please be aware that the activator spray can destroy polystyrene – because of that you should use it very carefully or use only polystyrene-glue.