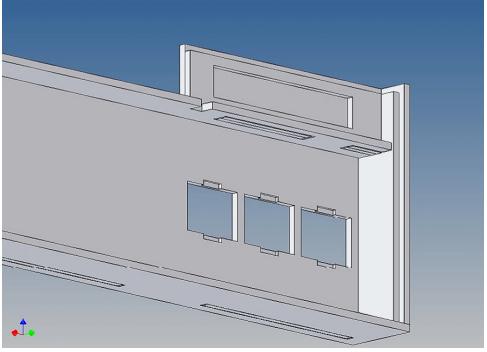

### **General Description**

This polystyrene-milled parts set for a bumper as an accessory to the Tamiya trailer frame (M 1:14) designed.

The bumper can be mounted on the trailer frame.

There are plates for four 3mm LEDs attached.

It fits for the Wedico glasses No.: 5206, 5205, 5204 (not included).