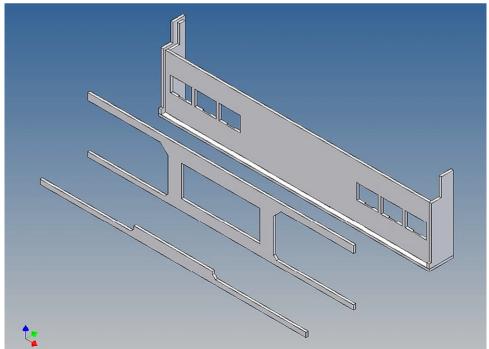

### **Assembly Procedure**

Before you put the parts together please read the assembly instructions carefully and pay attention to the assembly sequence and test the fitting accuracy of the parts before gluing them together.

It is helpful to fix the parts at first only on a few points with super-glue and after a check along the edges fully with super-glue or a polystyrene-glue.

The parts are made of polystyrene, if you use super-glue in combination with activator spray, please be aware that the activator spray can destroy polystyrene – because of that you should use it very carefully or use only polystyrene-glue.