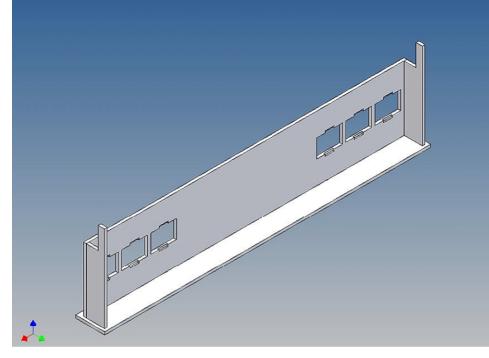

### **General Description**

This polystyrene-milled parts set for a bumper as an accessory to the Tamiya trailer frame (M 1:14) designed.

The bumper can be mounted on the trailer frame.

There are plates for four 3mm LEDs attached.

### **Assembly Procedure**

Before you put the parts together please read the assembly instructions carefully and pay attention to the assembly sequence and test the fitting accuracy of the parts before gluing them together.