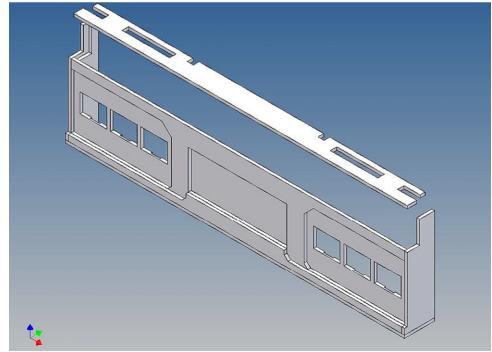

### **General Description**

This polystyrene-milled parts set for a bumper as an accessory to the Tamiya trailer frame (M 1:14) designed.

The bumper can be mounted on the trailer frame.

There are plates for four 3mm LEDs attached.

It fits for the Wedico glasses No.: 5206, 5205, 5204 (not included).