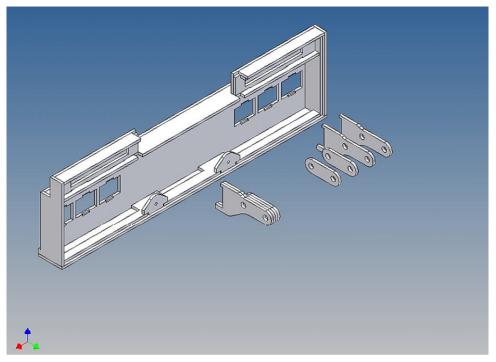

### **General Description**

This polystyrene-milled parts set for a bumper as an accessory to the Tamiya trailer frame (M 1:14) designed.

The bumper can be mounted on the trailer frame.

There are plates for four 3mm LEDs attached.

### **Assembly Procedure**

Before you put the parts together please read the assembly instructions carefully and pay attention to the assembly sequence and test the fitting accuracy of the parts before gluing them together.