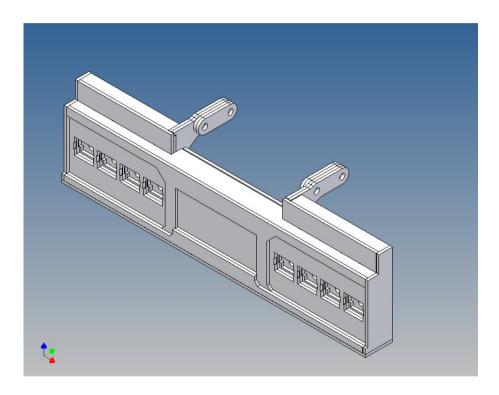

### **General Description**

This polystyrene-milled parts set for a bumper as an accessory to the Tamiya trailer frame (M 1:14) designed.

The bumper can be mounted on the trailer frame.

There are plates for four 3mm LEDs attached.

It fits for the Wedico glasses No.: 5206, 5205, 5204 (not included).