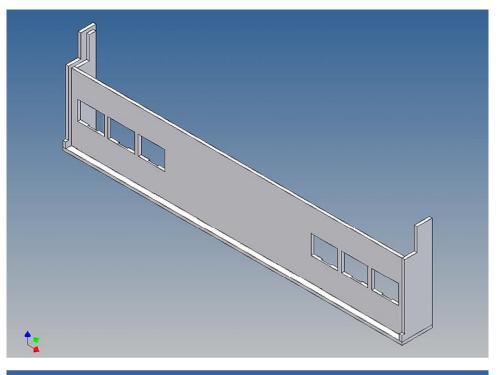

### **General Description**

This polystyrene-milled parts set for a bumper as an accessory to the Tamiya trailer frame (M 1:14) designed.

The bumper can be mounted on the trailer frame.

There are plates for four 3mm LEDs attached.

It fits for the Wedico glasses No.: 5206, 5205, 5204 (not included).