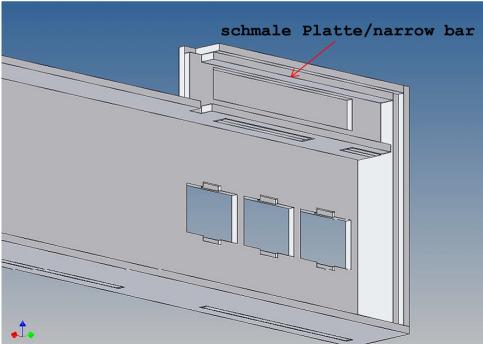

### **General Description**

This polystyrene-milled parts set for a bumper as an accessory to the Tamiya trailer frame (M 1:14) designed.

The bumper can be mounted on the trailer frame.

There are plates for four 3mm LEDs attached.

It fits for the Wedico glasses No.: 5206, 5205, 5204 (not included).