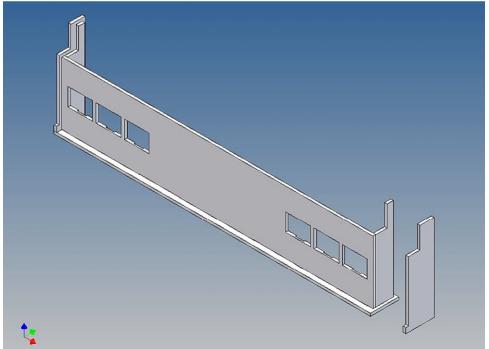

### **General Description**

This polystyrene-milled parts set for a bumper as an accessory to the Tamiya trailer frame (M 1:14) designed.

The bumper can be mounted on the trailer frame.

There are plates for four 3mm LEDs attached.

It fits for the Wedico glasses No.: 5206, 5205, 5204 (not included).