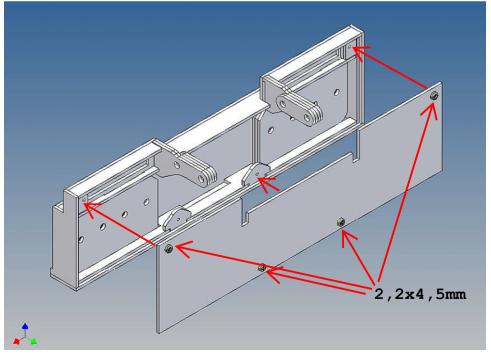

### **General Description**

This polystyrene-milled parts set for a bumper as an accessory to the Tamiya trailer frame (M 1:14) designed.

The bumper can be mounted on the trailer frame.

There are plates for four 3mm LEDs attached.