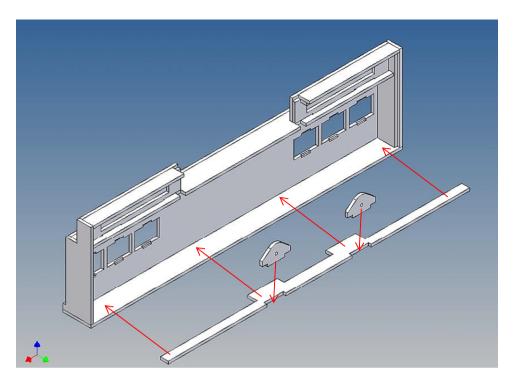

### **Assembly Procedure**

Before you put the parts together please read the assembly instructions carefully and pay attention to the assembly sequence and test the fitting accuracy of the parts before gluing them together.

It is helpful to fix the parts at first only on a few points with super-glue and after a check along the edges fully with super-glue or a polystyrene-glue.

The parts are made of polystyrene, if you use super-glue in combination with activator spray, please be aware that the activator spray can destroy polystyrene – because of that you should use it very carefully or use only polystyrene-glue.