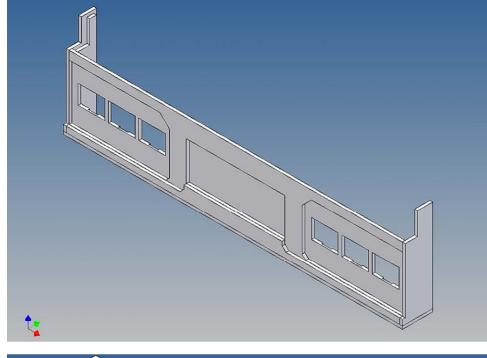

### **General Description**

This polystyrene-milled parts set for a bumper as an accessory to the Tamiya trailer frame (M 1:14) designed.

The bumper can be mounted on the trailer frame.

There are plates for four 3mm LEDs attached.

It fits for the Wedico glasses No.: 5206, 5205, 5204 (not included).