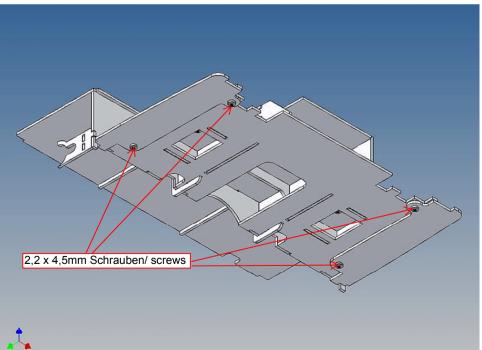

The seats are mounted on separate mounting brackets and are screwed with the cab floor.