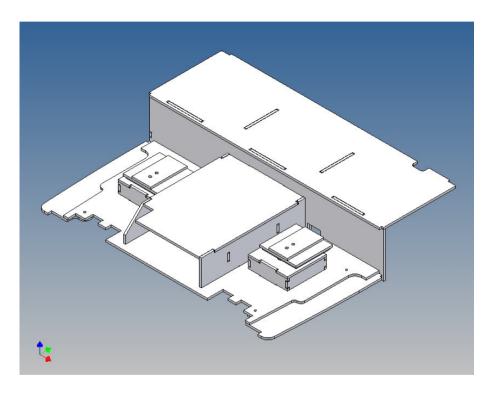

#### **General Description**

This kit includes parts for a driving cab floor for the TAMIYA Volvo FH12 (M 1:14).

The cab floor will be mountet under the original unit with drawers at the dashboard and hides the view onto the RC equipment through the windshield.

The original platform above the electric motor should be removed, additionaly we have an electronic box in our shop to optimize the space under the driver cabin for RC devices.

or positioning the driver cabin's tilt limiter we have put a template on the cabin floor, so that the tilt limiter rod is no longer visible inside of the cabin.

The seats are mounted on separate mounting brackets and are screwed with the cab floor.