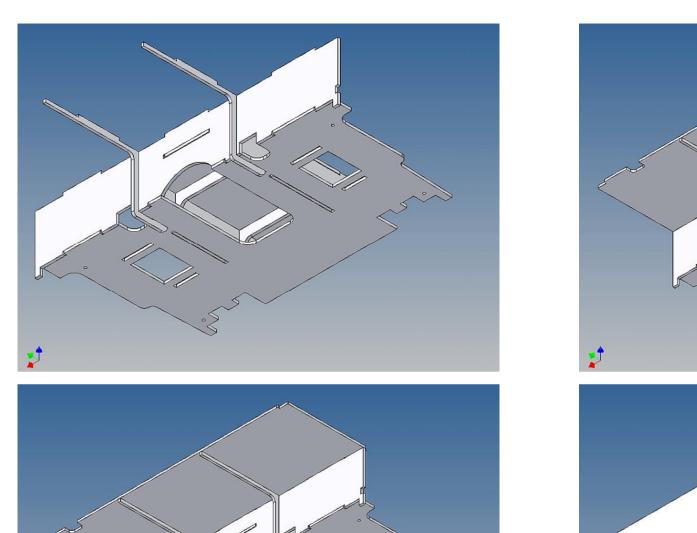

#### **General Description**

This kit includes parts for a driving cab floor for the TAMIYA Volvo FH12 (M 1:14).

The cab floor will be mountet under the original unit with drawers at the dashboard and hides the view onto the RC equipment through the windshield.

The original platform above the electric motor should be removed, additionaly we have an electronic box in our shop to optimize the space under the driver cabin for RC devices.

or positioning the driver cabin's tilt limiter we have put a template on the cabin floor, so that the tilt limiter rod is no longer visible inside of the cabin.