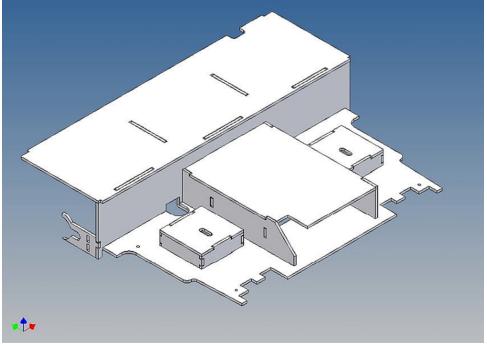

The original platform above the electric motor should be removed, additionaly we have an electronic box in our shop to optimize the space under the driver cabin for RC devices.

or positioning the driver cabin's tilt limiter we have put a template on the cabin floor, so that the tilt limiter rod is no longer visible inside of the cabin.