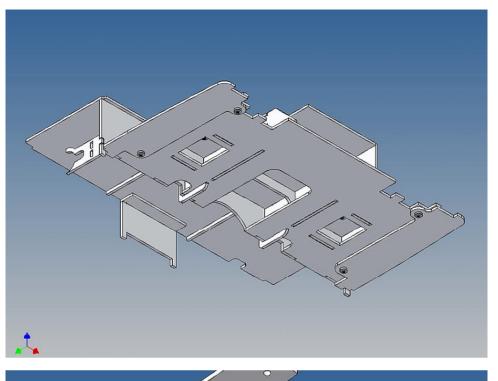

#### **General Description**

This kit includes parts for a driving cab floor for the TAMIYA Volvo FH12 (M 1:14).

The cab floor will be mountet under the original unit with drawers at the dashboard and hides the view onto the RC equipment through the windshield.

The original platform above the electric motor should be removed, additionaly we have an electronic box in our shop to optimize the space under the driver cabin for RC devices.

or positioning the driver cabin's tilt limiter we have put a template on the cabin floor, so that the tilt limiter rod is no longer visible inside of the cabin.