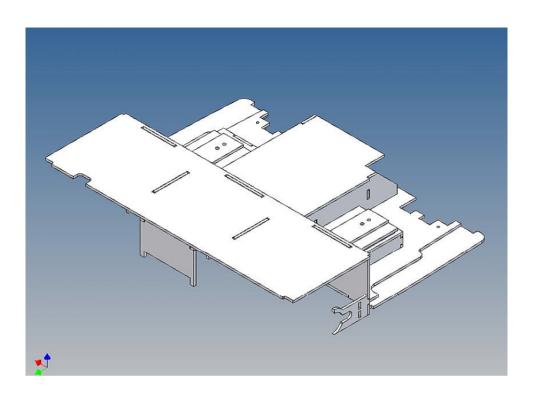

#### **General Description**

This kit includes parts for a driving cab floor for the TAMIYA Volvo FH12 (M 1:14).

The cab floor will be mountet under the original unit with drawers at the dashboard and hides the view onto the RC equipment through the windshield.

The original platform above the electric motor should be removed, additionaly we have an electronic box in our shop to optimize the space under the driver cabin for RC devices.

or positioning the driver cabin's tilt limiter we have put a template on the cabin floor, so that the tilt limiter rod is no longer visible inside of the cabin.

The seats are mounted on separate mounting brackets and are screwed with the cab floor.