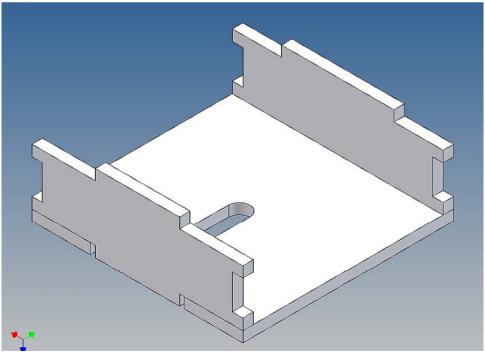

#### **General Description**

This kit includes parts for a driving cab floor for the TAMIYA Volvo FH12 (M 1:14).

The cab floor will be mountet under the original unit with drawers at the dashboard and hides the view onto the RC equipment through the windshield.

The seats are mounted on separate mounting brackets and are screwed with the cab floor.