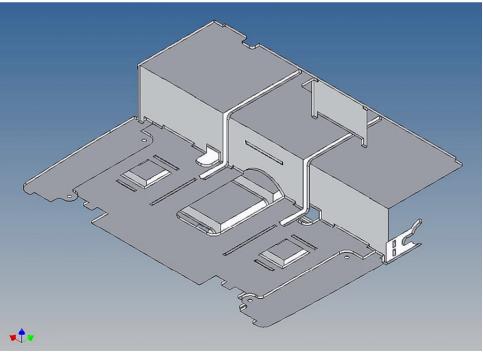

#### **General Description**

This kit includes parts for a driving cab floor for the TAMIYA Volvo FH12 (M 1:14).

The cab floor will be mountet under the original unit with drawers at the dashboard and hides the view onto the RC equipment through the windshield.

The original platform above the electric motor should be removed, additionaly we have an electronic box in our shop to optimize the space under the driver cabin for RC devices.

or positioning the driver cabin's tilt limiter we have put a template on the cabin floor, so that the tilt limiter rod is no longer visible inside of the cabin.

The seats are mounted on separate mounting brackets and are screwed with the cab floor.