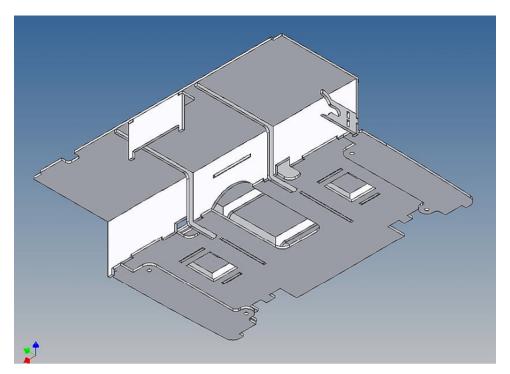

#### **General Description**

This kit includes parts for a driving cab floor for the TAMIYA Volvo FH12 (M 1:14).

The cab floor will be mountet under the original unit with drawers at the dashboard and hides the view onto the RC equipment through the windshield.

The original platform above the electric motor should be removed, additionaly we have an electronic box in our shop to optimize the space under the driver cabin for RC devices.

or positioning the driver cabin's tilt limiter we have put a template on the cabin floor, so that the tilt limiter rod is no longer visible inside of the cabin.

The seats are mounted on separate mounting brackets and are screwed with the cab floor.