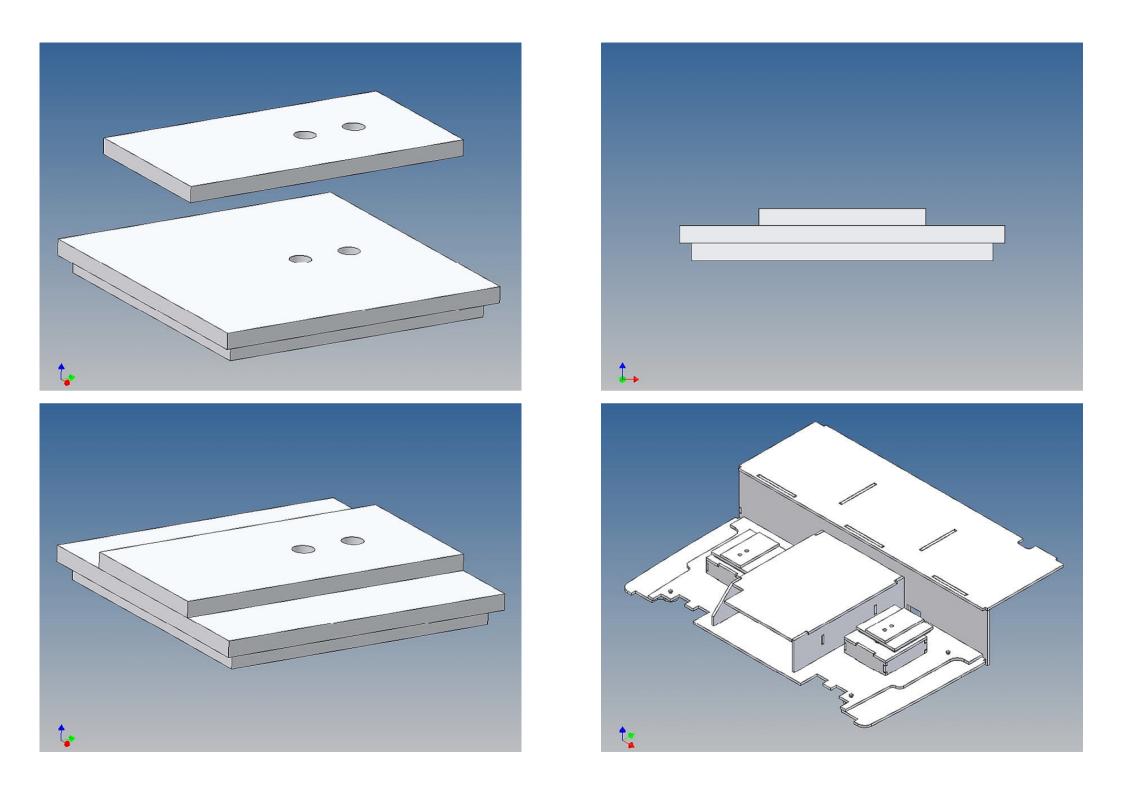

#### **General Description**

This kit includes parts for a driving cab floor for the TAMIYA Volvo FH12 (M 1:14).

The cab floor will be mountet under the original unit with drawers at the dashboard and hides the view onto the RC equipment through the windshield.

The original platform above the electric motor should be removed, additionaly we have an electronic box in our shop to optimize the space under the driver cabin for RC devices.

or positioning the driver cabin's tilt limiter we have put a template on the cabin floor, so that the tilt limiter rod is no longer visible inside of the cabin.

The seats are mounted on separate mounting brackets and are screwed with the cab floor.