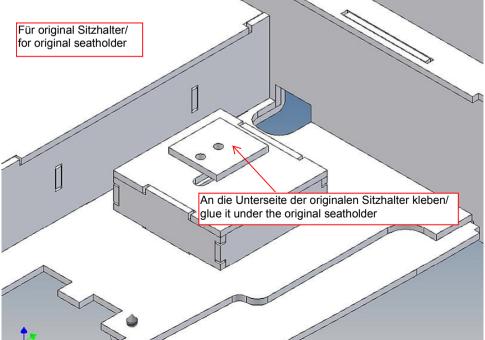

The seats are mounted on separate mounting brackets and are screwed with the cab floor.