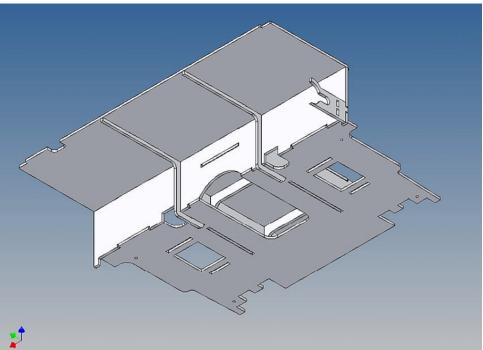

#### **General Description**

This kit includes parts for a driving cab floor for the TAMIYA Volvo FH12 (M 1:14).

The cab floor will be mountet under the original unit with drawers at the dashboard and hides the view onto the RC equipment through the windshield.

The original platform above the electric motor should be removed, additionaly we have an electronic box in our shop to optimize the space under the driver cabin for RC devices.

or positioning the driver cabin's tilt limiter we have put a template on the cabin floor, so that the tilt limiter rod is no longer visible inside of the cabin.

The seats are mounted on separate mounting brackets and are screwed with the cab floor.