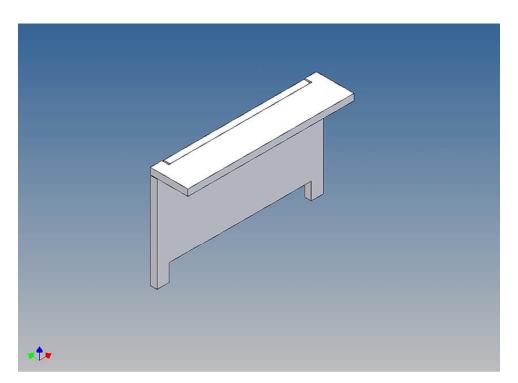

The seats are mounted on separate mounting brackets and are screwed with the cab floor.