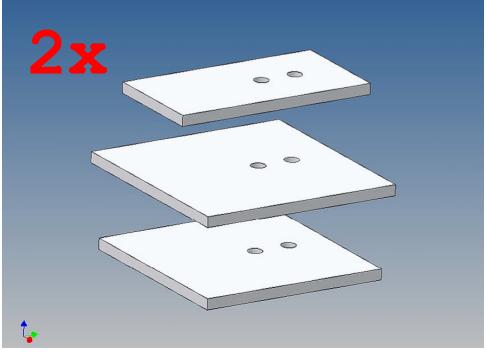

The seats are mounted on separate mounting brackets and are screwed with the cab floor.