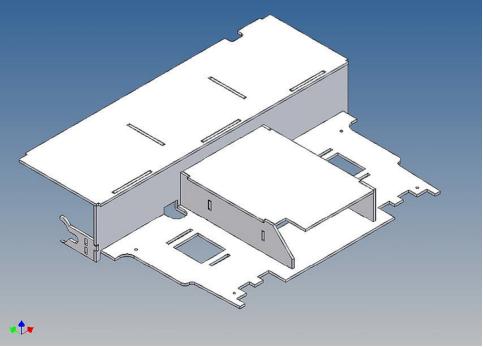

#### **General Description**

This kit includes parts for a driving cab floor for the TAMIYA Volvo FH12 (M 1:14).

The cab floor will be mountet under the original unit with drawers at the dashboard and hides the view onto the RC equipment through the windshield.

The seats are mounted on separate mounting brackets and are screwed with the cab floor.