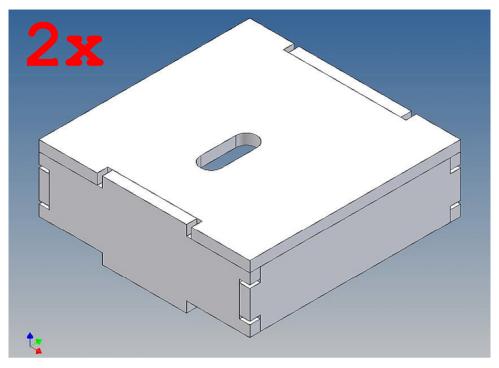

The seats are mounted on separate mounting brackets and are screwed with the cab floor.

#### Annotation:

An electronic box is also available in our shop which fits perfect to our cab floor.

Good luck and have fun - your MDTechShop team