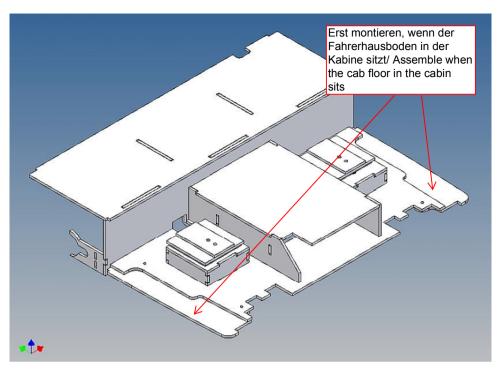

The original platform above the electric motor should be removed, additionaly we have an electronic box in our shop to optimize the space under the driver cabin for RC devices.

or positioning the driver cabin's tilt limiter we have put a template on the cabin floor, so that the tilt limiter rod is no longer visible inside of the cabin.