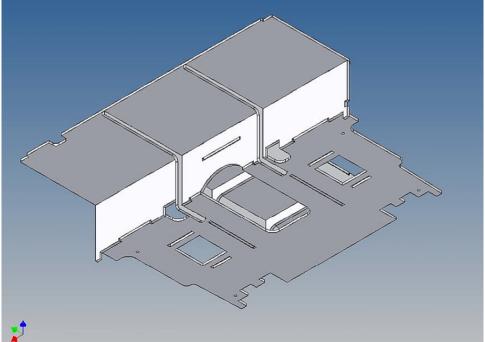

#### **General Description**

This kit includes parts for a driving cab floor for the TAMIYA Volvo FH12 (M 1:14).

The cab floor will be mountet under the original unit with drawers at the dashboard and hides the view onto the RC equipment through the windshield.

The original platform above the electric motor should be removed, additionaly we have an electronic box in our shop to optimize the space under the driver cabin for RC devices.

or positioning the driver cabin's tilt limiter we have put a template on the cabin floor, so that the tilt limiter rod is no longer visible inside of the cabin.

The seats are mounted on separate mounting brackets and are screwed with the cab floor.