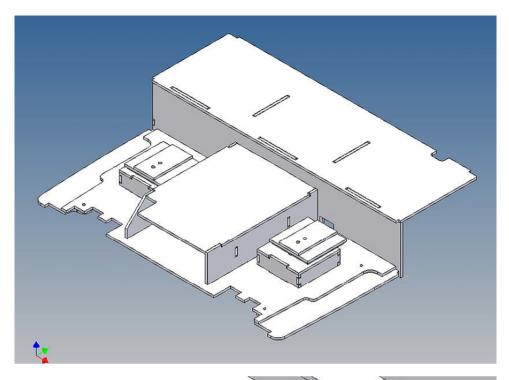

#### **General Description**

This kit includes parts for a driving cab floor for the TAMIYA Volvo FH12 (M 1:14).

The cab floor will be mountet under the original unit with drawers at the dashboard and hides the view onto the RC equipment through the windshield.

The original platform above the electric motor should be removed, additionaly we have an electronic box in our shop to optimize the space under the driver cabin for RC devices.

or positioning the driver cabin's tilt limiter we have put a template on the cabin floor, so that the tilt limiter rod is no longer visible inside of the cabin.

The seats are mounted on separate mounting brackets and are screwed with the cab floor.