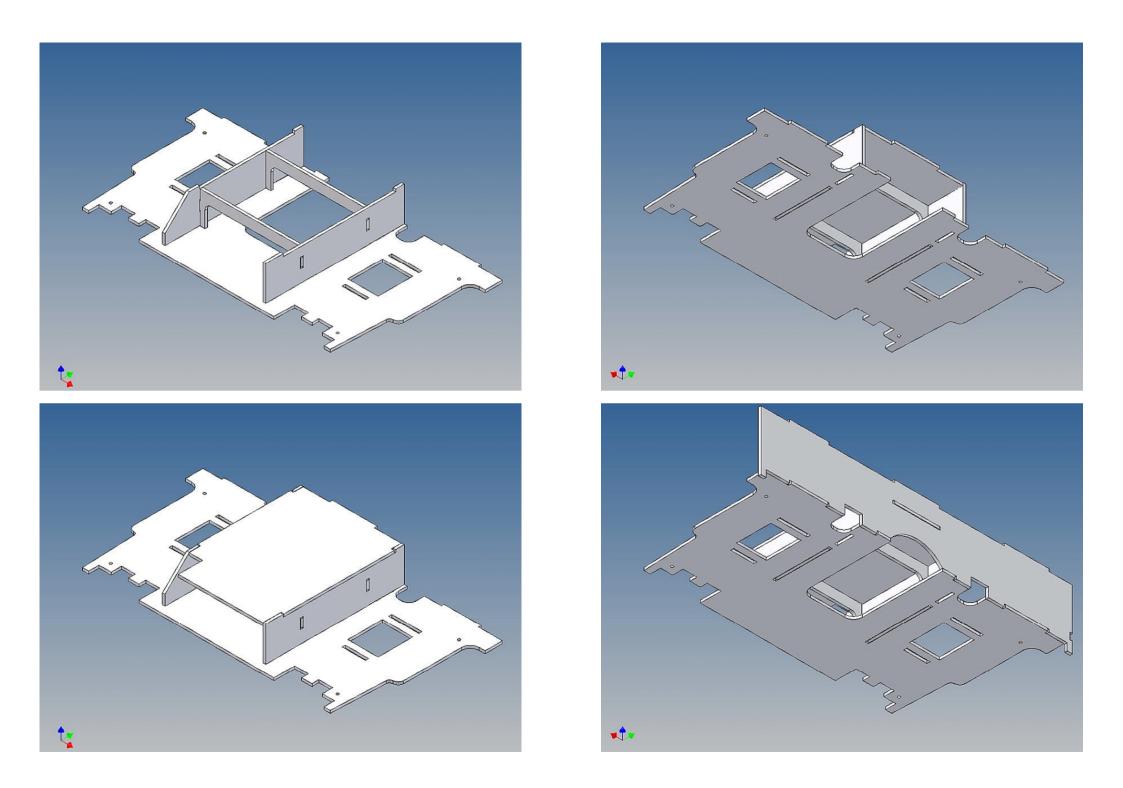

#### **General Description**

This kit includes parts for a driving cab floor for the TAMIYA Volvo FH12 (M 1:14).

The cab floor will be mountet under the original unit with drawers at the dashboard and hides the view onto the RC equipment through the windshield.

The original platform above the electric motor should be removed, additionaly we have an electronic box in our shop to optimize the space under the driver cabin for RC devices.

or positioning the driver cabin's tilt limiter we have put a template on the cabin floor, so that the tilt limiter rod is no longer visible inside of the cabin.