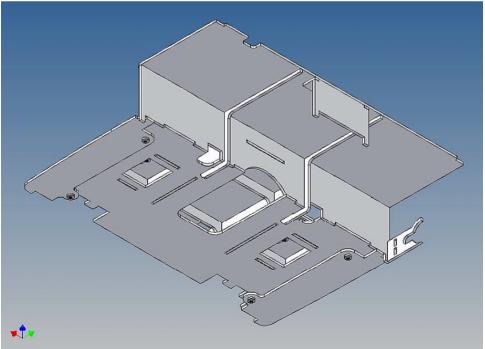

#### **General Description**

This kit includes parts for a driving cab floor for the TAMIYA Volvo FH12 (M 1:14).

The cab floor will be mountet under the original unit with drawers at the dashboard and hides the view onto the RC equipment through the windshield.

The original platform above the electric motor should be removed, additionaly we have an electronic box in our shop to optimize the space under the driver cabin for RC devices.

or positioning the driver cabin's tilt limiter we have put a template on the cabin floor, so that the tilt limiter rod is no longer visible inside of the cabin.