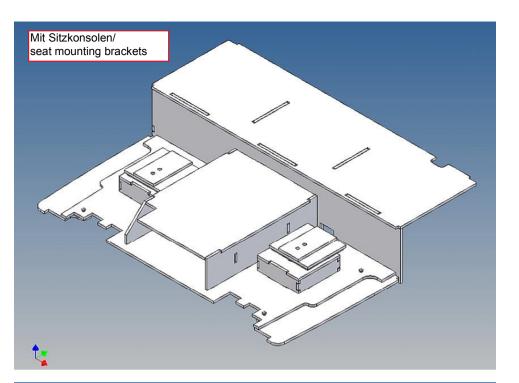

The seats are mounted on separate mounting brackets and are screwed with the cab floor.