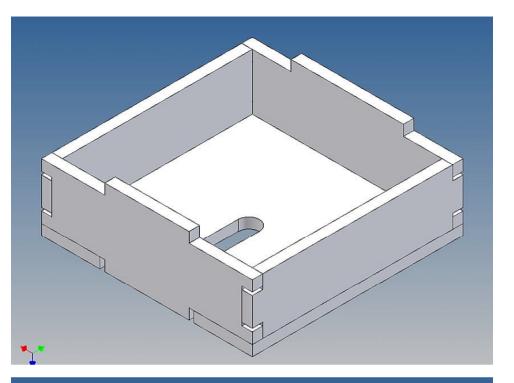

#### **General Description**

This kit includes parts for a driving cab floor for the TAMIYA Volvo FH12 (M 1:14).

The cab floor will be mountet under the original unit with drawers at the dashboard and hides the view onto the RC equipment through the windshield.

The seats are mounted on separate mounting brackets and are screwed with the cab floor.