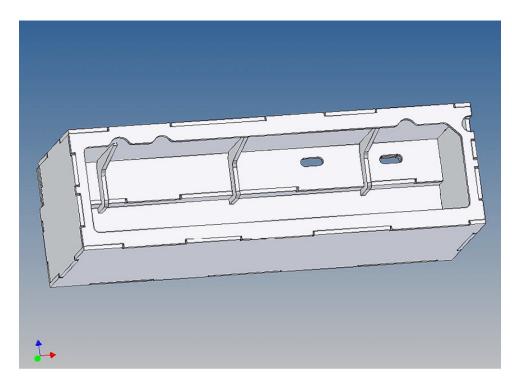

Inside the box technique can be accommodated.

For mounting on the vehicle frame are at distance spacers, these create a gap to accommodate any existing screw heads on the frame to produce