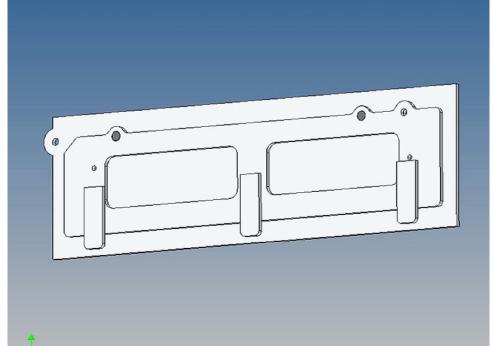

Inside the box technique can be accommodated.

For mounting on the vehicle frame are at distance spacers, these create a gap to accommodate any existing screw heads on the frame to produce

It is very important that at the first construction step paying attention to the correct side to put the box together, so that really produces a left or right box.

It is helpful to fix the parts at first only on a few points with super-glue and after a check along the edges fully with super-glue or a polystyrene-glue.