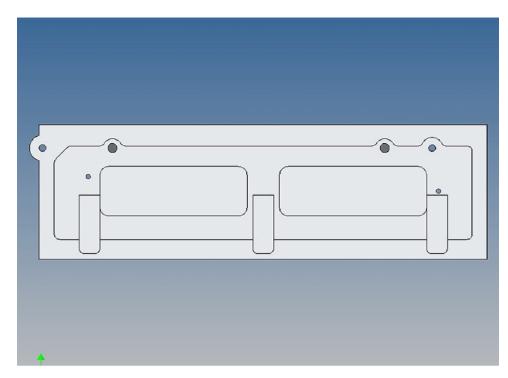

Inside the box technique can be accommodated.

For mounting on the vehicle frame are at distance spacers, these create a gap to accommodate any existing screw heads on the frame to produce