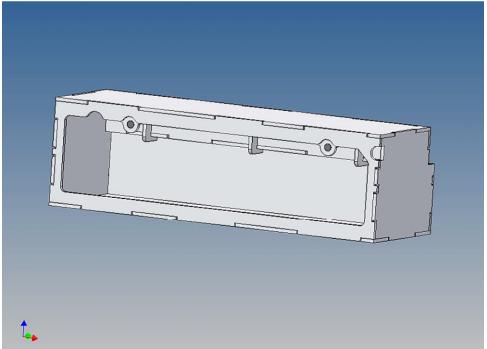

### **General Description**

This polystyrene-milled parts set for a storage box was designed as an accessory to the TAMIYA trucks (1: 14.5).

The storage box can be mounted to the vehicle frame and has at the outer side a removable lid, which is held with hooks and magnets. Magnets will be in a separate bag. Pay attention to the polarity.

Inside the box technique can be accommodated.

For mounting on the vehicle frame are at distance spacers, these create a gap to accommodate any existing screw heads on the frame to produce