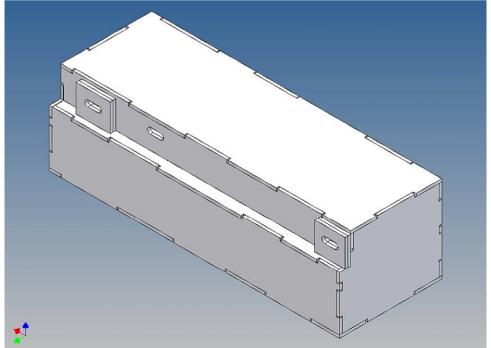

### **General Description**

This polystyrene-milled parts set for a storage box was designed as an accessory to the TAMIYA trucks (1: 14.5).

The storage box can be mounted to the vehicle frame and has at the outer side a removable lid, which is held with hooks and magnets. Magnets will be in a separate bag. Pay attention to the polarity.