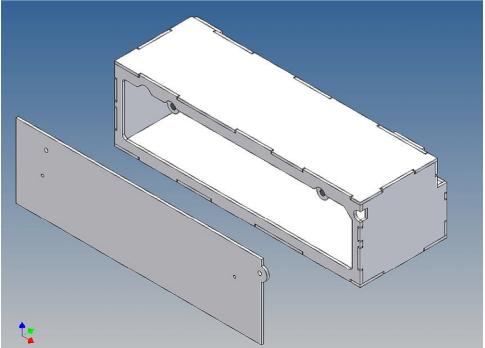

### **General Description**

This polystyrene-milled parts set for a storage box was designed as an accessory to the TAMIYA trucks (1: 14.5).

The storage box can be mounted to the vehicle frame and has at the outer side a removable lid, which is held with hooks and magnets. Magnets will be in a separate bag. Pay attention to the polarity.

Inside the box technique can be accommodated.

For mounting on the vehicle frame are at distance spacers, these create a gap to accommodate any existing screw heads on the frame to produce