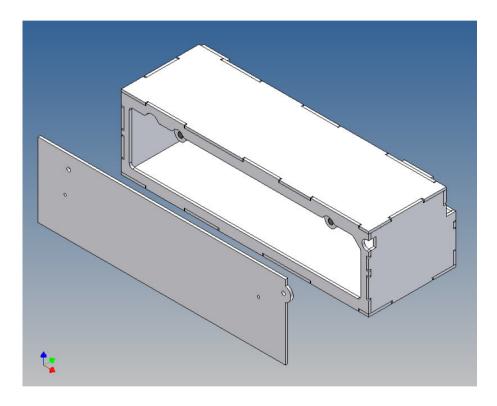

### **General Description**

This polystyrene-milled parts set for a storage box was designed as an accessory to the TAMIYA trucks (1: 14.5).

The storage box can be mounted to the vehicle frame and has at the outer side a removable lid, which is held with hooks and magnets. Magnets will be in a separate bag. Pay attention to the polarity.

Inside the box technique can be accommodated.

For mounting on the vehicle frame are at distance spacers, these create a gap to accommodate any existing screw heads on the frame to produce