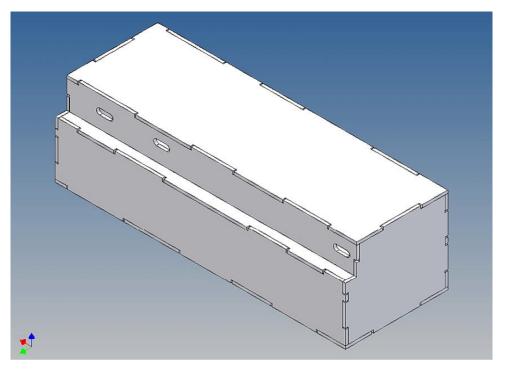

### **General Description**

This polystyrene-milled parts set for a storage box was designed as an accessory to the TAMIYA trucks (1: 14.5).

The storage box can be mounted to the vehicle frame and has at the outer side a removable lid, which is held with hooks and magnets. Magnets will be in a separate bag. Pay attention to the polarity.