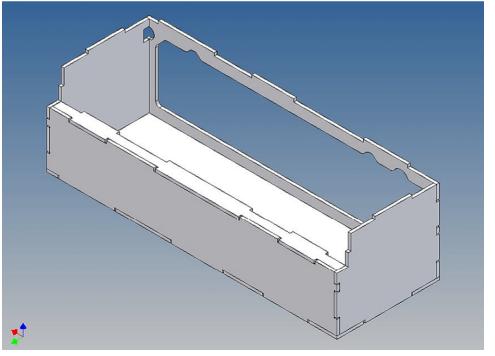

### **General Description**

This polystyrene-milled parts set for a storage box was designed as an accessory to the TAMIYA trucks (1: 14.5).

The storage box can be mounted to the vehicle frame and has at the outer side a removable lid, which is held with hooks and magnets. Magnets will be in a separate bag. Pay attention to the polarity.

Inside the box technique can be accommodated.

For mounting on the vehicle frame are at distance spacers, these create a gap to accommodate any existing screw heads on the frame to produce