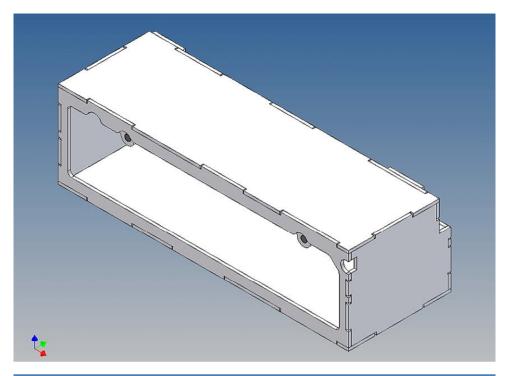

### **General Description**

This polystyrene-milled parts set for a storage box was designed as an accessory to the TAMIYA trucks (1: 14.5).

The storage box can be mounted to the vehicle frame and has at the outer side a removable lid, which is held with hooks and magnets. Magnets will be in a separate bag. Pay attention to the polarity.

Inside the box technique can be accommodated.

For mounting on the vehicle frame are at distance spacers, these create a gap to accommodate any existing screw heads on the frame to produce