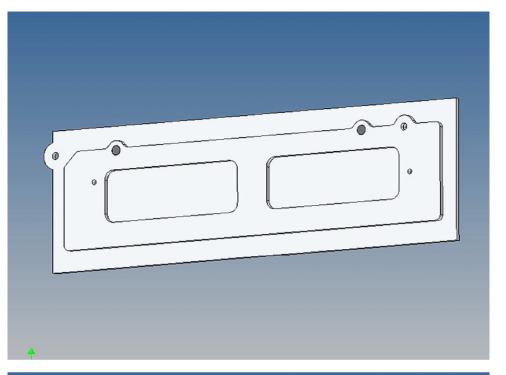

### **General Description**

This polystyrene-milled parts set for a storage box was designed as an accessory to the TAMIYA trucks (1: 14.5).

The storage box can be mounted to the vehicle frame and has at the outer side a removable lid, which is held with hooks and magnets. Magnets will be in a separate bag. Pay attention to the polarity.

Inside the box technique can be accommodated.

For mounting on the vehicle frame are at distance spacers, these create a gap to accommodate any existing screw heads on the frame to produce