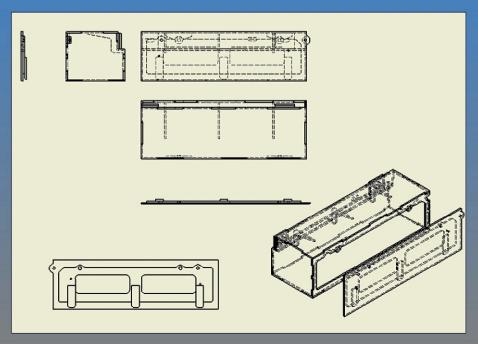

### **Assembly Procedure**

Before you put the parts together please read the assembly instructions carefully and pay attention to the assembly sequence and test the fitting accuracy of the parts before gluing them together.

It is very important that at the first construction step paying attention to the correct side to put the box together, so that really produces a left or right box.

It is helpful to fix the parts at first only on a few points with super-glue and after a check along the edges fully with super-glue or a polystyrene-glue.