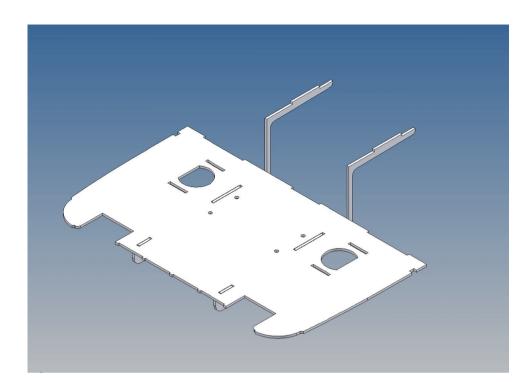

The original platform above the electric motor should be removed.

The seats are mounted on separate mounting brackets and are screwed with the cab floor.