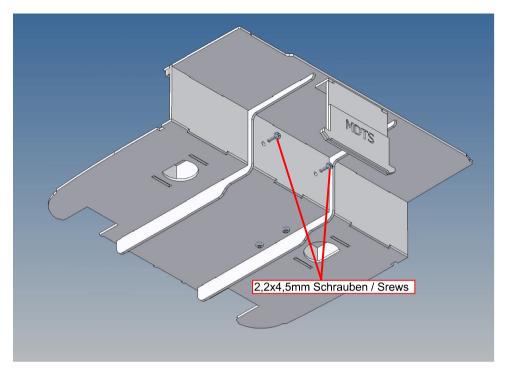

The original platform above the electric motor should be removed.

The seats are mounted on separate mounting brackets and are screwed with the cab floor.

It is helpful to fix the parts at first only on a few points with super-glue and after a check along the edges fully with super-glue or a polystyrene-glue.

The parts are made of polystyrene, if you use super-glue in combination with activator spray, please be aware that the activator spray can destroy polystyrene – because of that you should use it very carefully or use only polystyrene-glue.