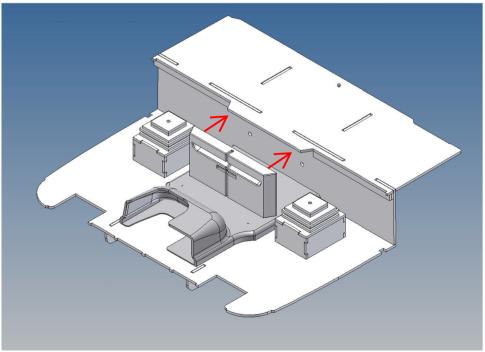

### **General Description**

This kit includes parts for a driving cab floor for the TAMIYA Volvo FH16 (M 1:14).

The cab floor will be mountet under the original unit with drawers at the dashboard and hides the view onto the RC equipment through the windshield.

The original platform above the electric motor should be removed.

The seats are mounted on separate mounting brackets and are screwed with the cab floor.