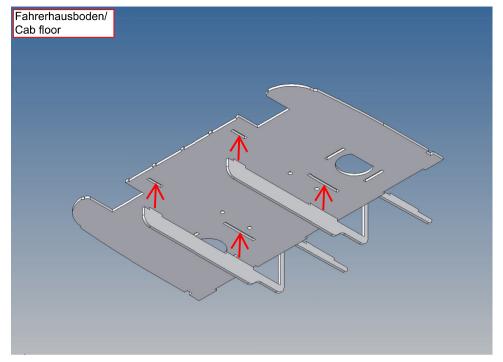

### **General Description**

This kit includes parts for a driving cab floor for the TAMIYA Volvo FH16 (M 1:14).

The cab floor will be mountet under the original unit with drawers at the dashboard and hides the view onto the RC equipment through the windshield.

The original platform above the electric motor should be removed.

The seats are mounted on separate mounting brackets and are screwed with the cab floor.