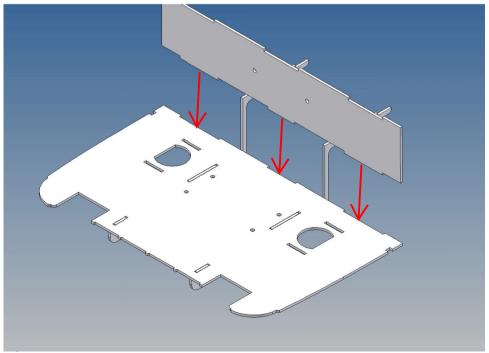

## **Assembly Procedure**

Before you put the parts together please read the assembly instructions carefully and pay attention to the assembly sequence and test the fitting accuracy of the parts before gluing them together.

It is helpful to fix the parts at first only on a few points with super-glue and after a check along the edges fully with super-glue or a polystyrene-glue.

The parts are made of polystyrene, if you use super-glue in combination with activator spray, please be aware that the activator spray can destroy polystyrene – because of that you should use it very carefully or use only polystyrene-glue.