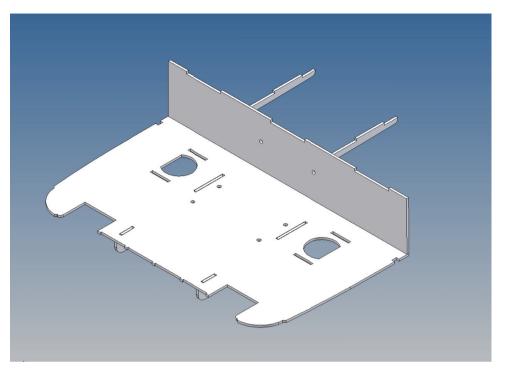

### **General Description**

This kit includes parts for a driving cab floor for the TAMIYA Volvo FH16 (M 1:14).

The cab floor will be mountet under the original unit with drawers at the dashboard and hides the view onto the RC equipment through the windshield.

The original platform above the electric motor should be removed.

The seats are mounted on separate mounting brackets and are screwed with the cab floor.