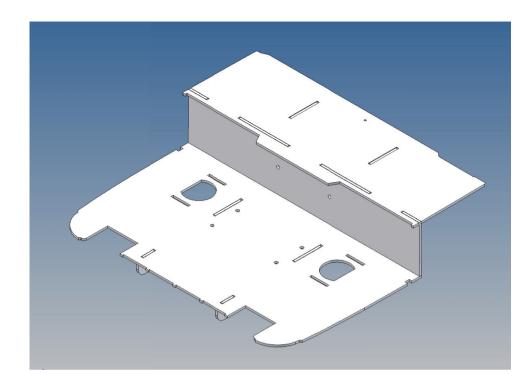

### **General Description**

This kit includes parts for a driving cab floor for the TAMIYA Volvo FH16 (M 1:14).

The cab floor will be mountet under the original unit with drawers at the dashboard and hides the view onto the RC equipment through the windshield.

The original platform above the electric motor should be removed.

The seats are mounted on separate mounting brackets and are screwed with the cab floor.