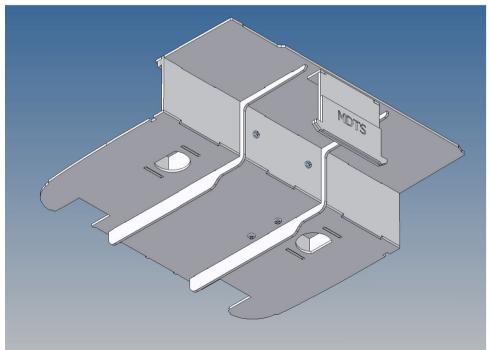

### **General Description**

This kit includes parts for a driving cab floor for the TAMIYA Volvo FH16 (M 1:14).

The cab floor will be mountet under the original unit with drawers at the dashboard and hides the view onto the RC equipment through the windshield.

The original platform above the electric motor should be removed.

The seats are mounted on separate mounting brackets and are screwed with the cab floor.