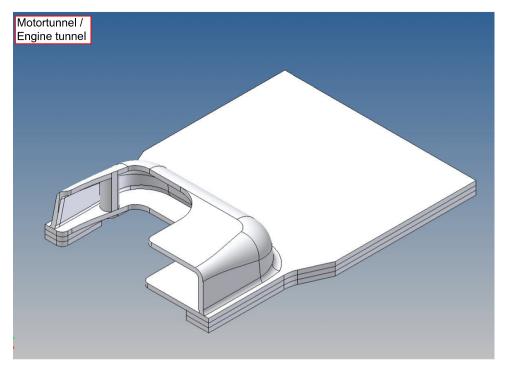

### **General Description**

This kit includes parts for a driving cab floor for the TAMIYA Volvo FH16 (M 1:14).

The cab floor will be mountet under the original unit with drawers at the dashboard and hides the view onto the RC equipment through the windshield.

The original platform above the electric motor should be removed.

The seats are mounted on separate mounting brackets and are screwed with the cab floor.