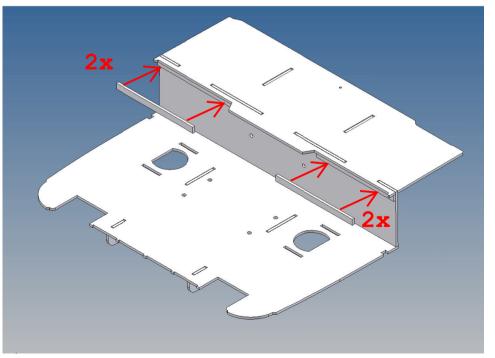

The original platform above the electric motor should be removed.

The seats are mounted on separate mounting brackets and are screwed with the cab floor.