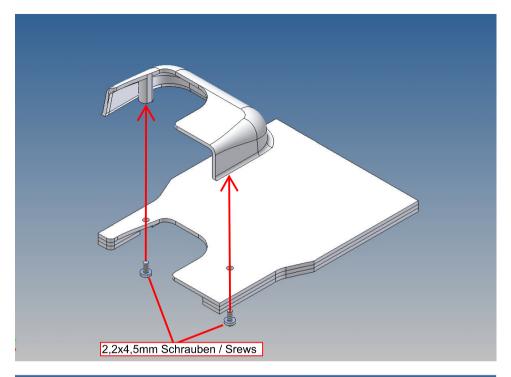

The original platform above the electric motor should be removed.

The seats are mounted on separate mounting brackets and are screwed with the cab floor.