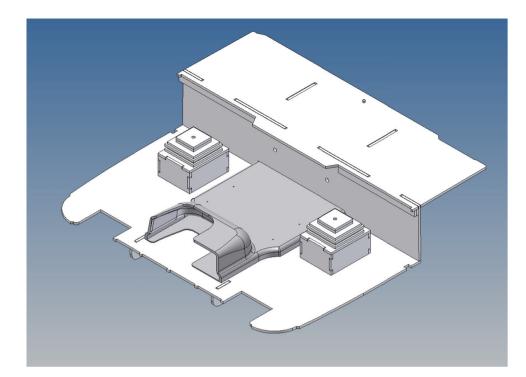

### **General Description**

This kit includes parts for a driving cab floor for the TAMIYA Volvo FH16 (M 1:14).

The cab floor will be mountet under the original unit with drawers at the dashboard and hides the view onto the RC equipment through the windshield.

The original platform above the electric motor should be removed.

The seats are mounted on separate mounting brackets and are screwed with the cab floor.