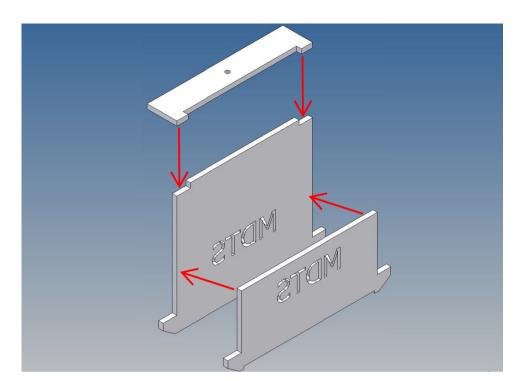

The original platform above the electric motor should be removed.

The seats are mounted on separate mounting brackets and are screwed with the cab floor.

## **Assembly Procedure**

Before you put the parts together please read the assembly instructions carefully and pay attention to the assembly sequence and test the fitting accuracy of the parts before gluing them together.

It is helpful to fix the parts at first only on a few points with super-glue and after a check along the edges fully with super-glue or a polystyrene-glue.

The parts are made of polystyrene, if you use super-glue in combination with activator spray, please be aware that the activator spray can destroy polystyrene – because of that you should use it very carefully or use only polystyrene-glue.