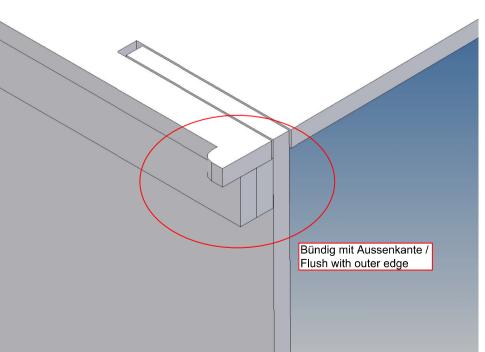

## **Assembly Procedure**

Before you put the parts together please read the assembly instructions carefully and pay attention to the assembly sequence and test the fitting accuracy of the parts before gluing them together.

It is helpful to fix the parts at first only on a few points with super-glue and after a check along the edges fully with super-glue or a polystyrene-glue.

The parts are made of polystyrene, if you use super-glue in combination with activator spray, please be aware that the activator spray can destroy polystyrene – because of that you should use it very carefully or use only polystyrene-glue.