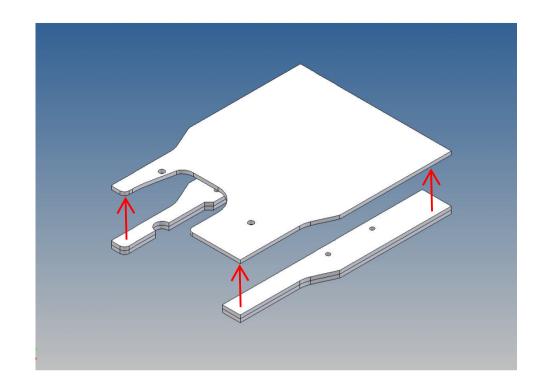

The original platform above the electric motor should be removed.

The seats are mounted on separate mounting brackets and are screwed with the cab floor.