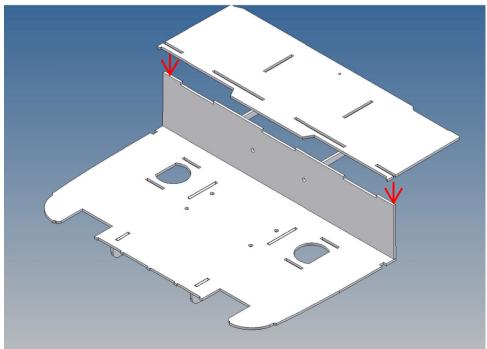

## **Assembly Procedure**

Before you put the parts together please read the assembly instructions carefully and pay attention to the assembly sequence and test the fitting accuracy of the parts before gluing them together.

It is helpful to fix the parts at first only on a few points with super-glue and after a check along the edges fully with super-glue or a polystyrene-glue.

The parts are made of polystyrene, if you use super-glue in combination with activator spray, please be aware that the activator spray can destroy polystyrene – because of that you should use it very carefully or use only polystyrene-glue.