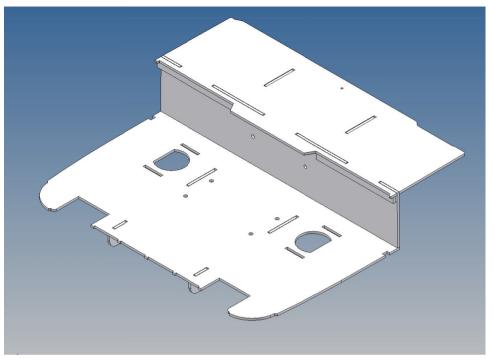

### **General Description**

This kit includes parts for a driving cab floor for the TAMIYA Volvo FH16 (M 1:14).

The cab floor will be mountet under the original unit with drawers at the dashboard and hides the view onto the RC equipment through the windshield.

The original platform above the electric motor should be removed.

The seats are mounted on separate mounting brackets and are screwed with the cab floor.