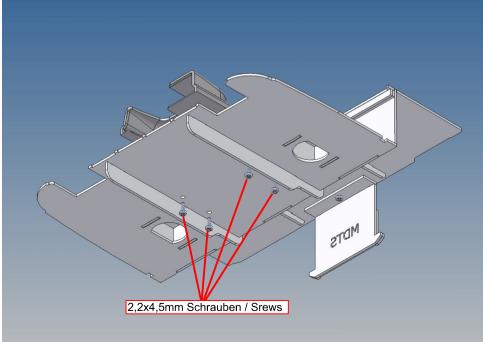

The original platform above the electric motor should be removed.

The seats are mounted on separate mounting brackets and are screwed with the cab floor.