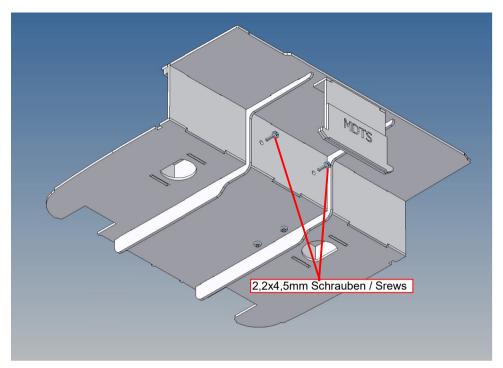

The original platform above the electric motor should be removed.

The seats are mounted on separate mounting brackets and are screwed with the cab floor.

It is helpful to fix the parts at first only on a few points with super-glue and after a check along the edges fully with super-glue or a polystyrene-glue.

The parts are made of polystyrene, if you use super-glue in combination with activator spray, please be aware that the activator spray can destroy polystyrene – because of that you should use it very carefully or use only polystyrene-glue.