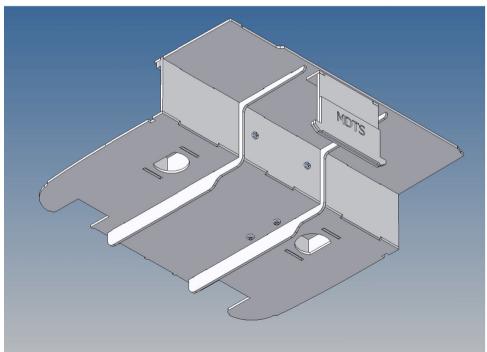

### **General Description**

This kit includes parts for a driving cab floor for the TAMIYA Volvo FH12 (M 1:14,5).

The cab floor will be mountet under the original unit with drawers at the dashboard and hides the view onto the RC equipment through the windshield.

The original platform above the electric motor should be removed.

The seats are mounted on separate mounting brackets and are screwed with the cab floor.