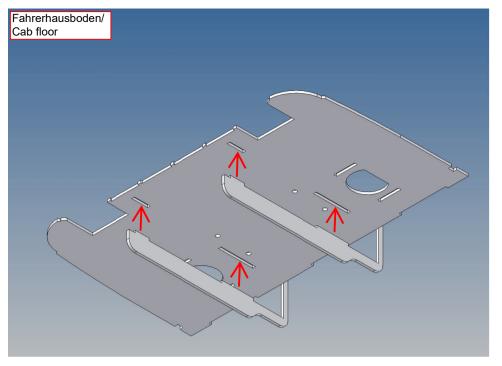

### **General Description**

This kit includes parts for a driving cab floor for the TAMIYA Volvo FH12 (M 1:14,5).

The cab floor will be mountet under the original unit with drawers at the dashboard and hides the view onto the RC equipment through the windshield.

The original platform above the electric motor should be removed.

The seats are mounted on separate mounting brackets and are screwed with the cab floor.