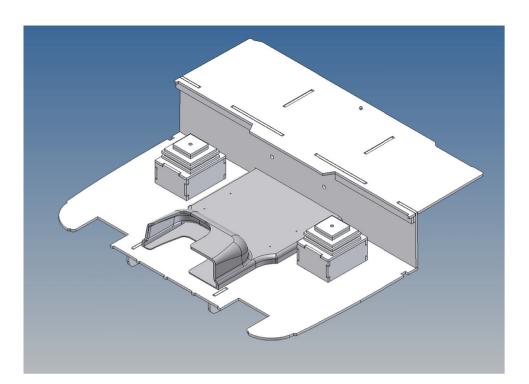

### **General Description**

This kit includes parts for a driving cab floor for the TAMIYA Volvo FH12 (M 1:14,5).

The cab floor will be mountet under the original unit with drawers at the dashboard and hides the view onto the RC equipment through the windshield.

The original platform above the electric motor should be removed.

The seats are mounted on separate mounting brackets and are screwed with the cab floor.