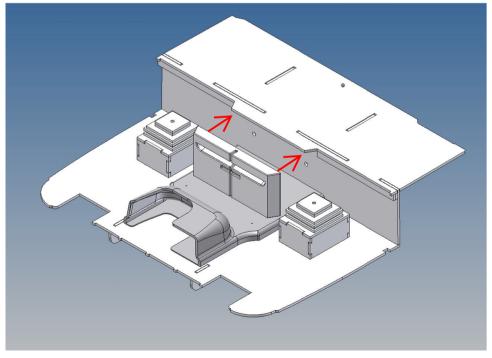

The original platform above the electric motor should be removed.

The seats are mounted on separate mounting brackets and are screwed with the cab floor.