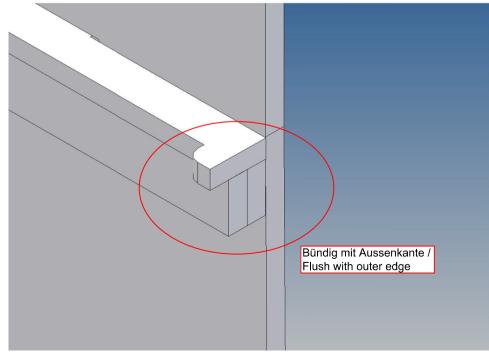

The original platform above the electric motor should be removed.

The seats are mounted on separate mounting brackets and are screwed with the cab floor.