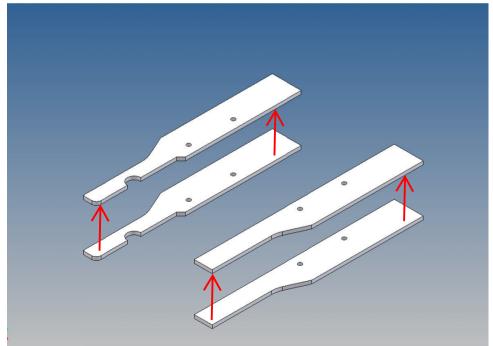

The original platform above the electric motor should be removed.

The seats are mounted on separate mounting brackets and are screwed with the cab floor.