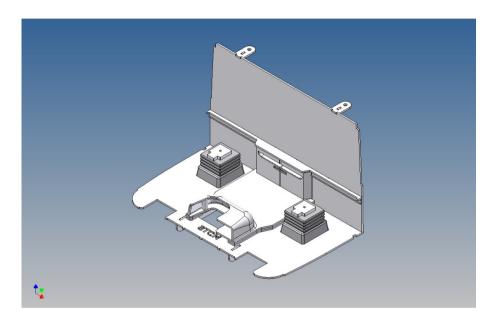

### **General Description**

This kit includes parts for a driving cab floor for the TAMIYA Volvo FH12 (M 1:14,5).

The cab floor will be mountet under the original unit with drawers at the dashboard and hides the view onto the RC equipment through the windshield.

The original platform above the electric motor should be removed.

The seats are mounted on separate mounting brackets and are screwed with the cab floor.