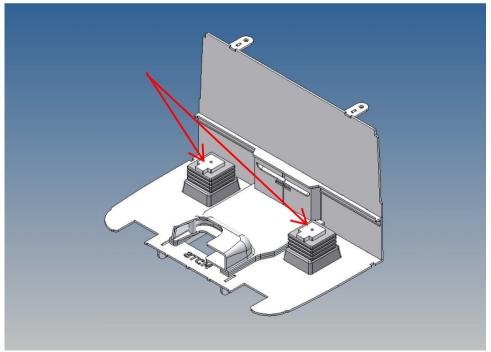

The original platform above the electric motor should be removed.

The seats are mounted on separate mounting brackets and are screwed with the cab floor.