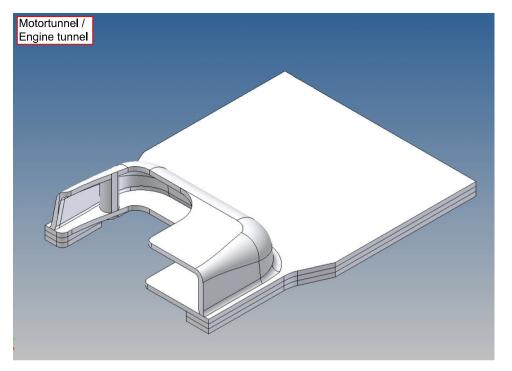

The original platform above the electric motor should be removed.

The seats are mounted on separate mounting brackets and are screwed with the cab floor.