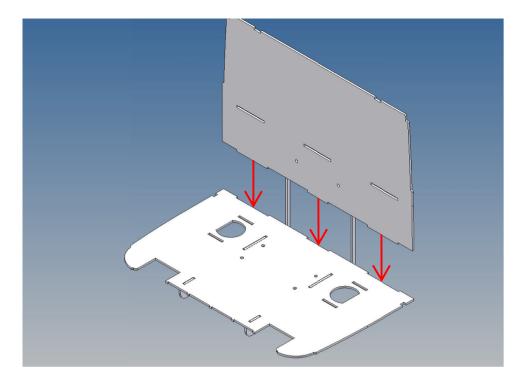

## **Assembly Procedure**

Before you put the parts together please read the assembly instructions carefully and pay attention to the assembly sequence and test the fitting accuracy of the parts before gluing them together.

It is helpful to fix the parts at first only on a few points with super-glue and after a check along the edges fully with super-glue or a polystyrene-glue.

The parts are made of polystyrene, if you use super-glue in combination with activator spray, please be aware that the activator spray can destroy polystyrene – because of that you should use it very carefully or use only polystyrene-glue.