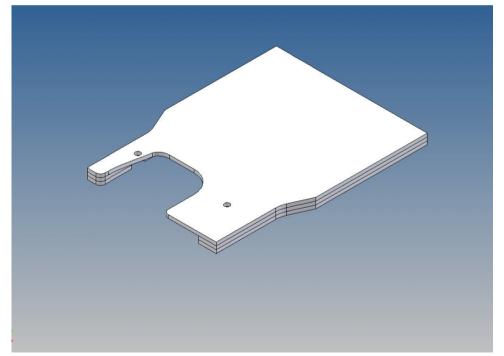

### **General Description**

This kit includes parts for a driving cab floor for the TAMIYA Volvo FH12 (M 1:14,5).

The cab floor will be mountet under the original unit with drawers at the dashboard and hides the view onto the RC equipment through the windshield.

The original platform above the electric motor should be removed.

The seats are mounted on separate mounting brackets and are screwed with the cab floor.