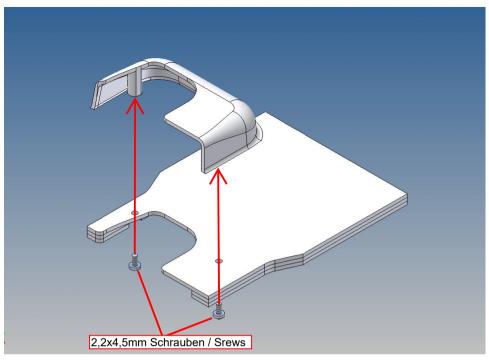

The original platform above the electric motor should be removed.

The seats are mounted on separate mounting brackets and are screwed with the cab floor.