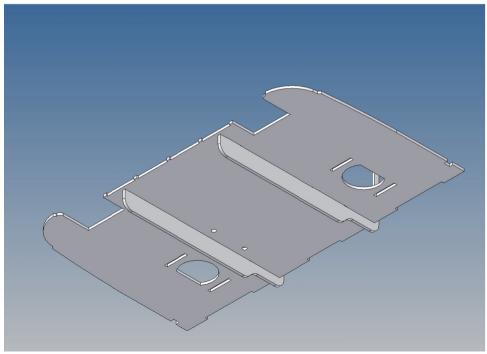

### **General Description**

This kit includes parts for a driving cab floor for the TAMIYA Volvo FH12 (M 1:14,5).

The cab floor will be mountet under the original unit with drawers at the dashboard and hides the view onto the RC equipment through the windshield.

The original platform above the electric motor should be removed.

The seats are mounted on separate mounting brackets and are screwed with the cab floor.