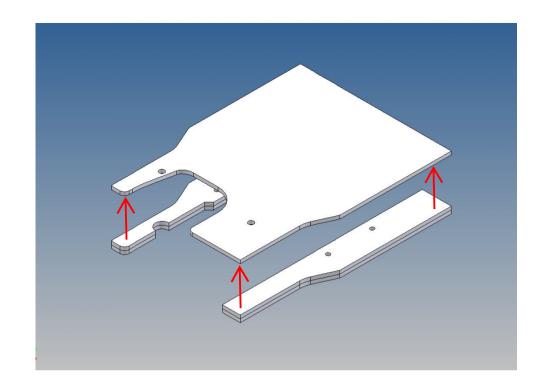

The original platform above the electric motor should be removed.

The seats are mounted on separate mounting brackets and are screwed with the cab floor.