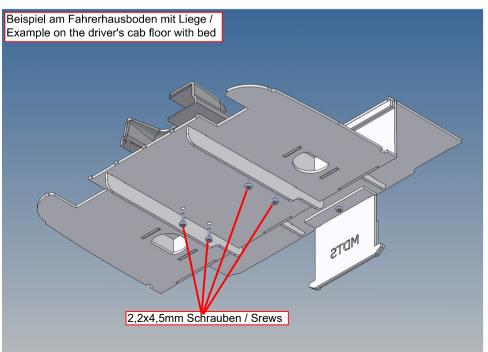

### **General Description**

This kit includes parts for a driving cab floor for the TAMIYA Volvo FH12 (M 1:14,5).

The cab floor will be mountet under the original unit with drawers at the dashboard and hides the view onto the RC equipment through the windshield.

The original platform above the electric motor should be removed.

The seats are mounted on separate mounting brackets and are screwed with the cab floor.