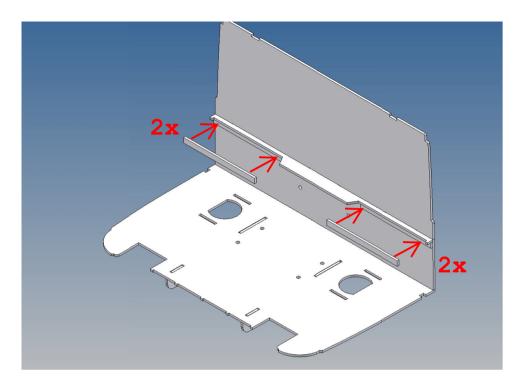

## **Assembly Procedure**

Before you put the parts together please read the assembly instructions carefully and pay attention to the assembly sequence and test the fitting accuracy of the parts before gluing them together.

It is helpful to fix the parts at first only on a few points with super-glue and after a check along the edges fully with super-glue or a polystyrene-glue.

The parts are made of polystyrene, if you use super-glue in combination with activator spray, please be aware that the activator spray can destroy polystyrene – because of that you should use it very carefully or use only polystyrene-glue.