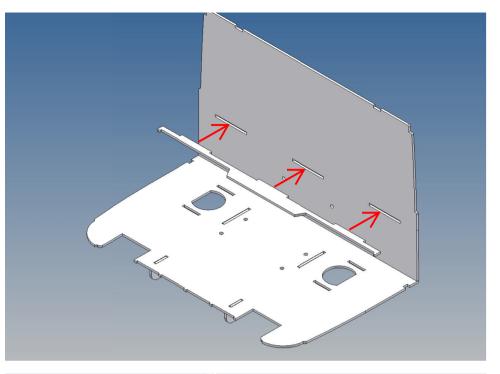

## **Assembly Procedure**

Before you put the parts together please read the assembly instructions carefully and pay attention to the assembly sequence and test the fitting accuracy of the parts before gluing them together.

It is helpful to fix the parts at first only on a few points with super-glue and after a check along the edges fully with super-glue or a polystyrene-glue.

The parts are made of polystyrene, if you use super-glue in combination with activator spray, please be aware that the activator spray can destroy polystyrene – because of that you should use it very carefully or use only polystyrene-glue.