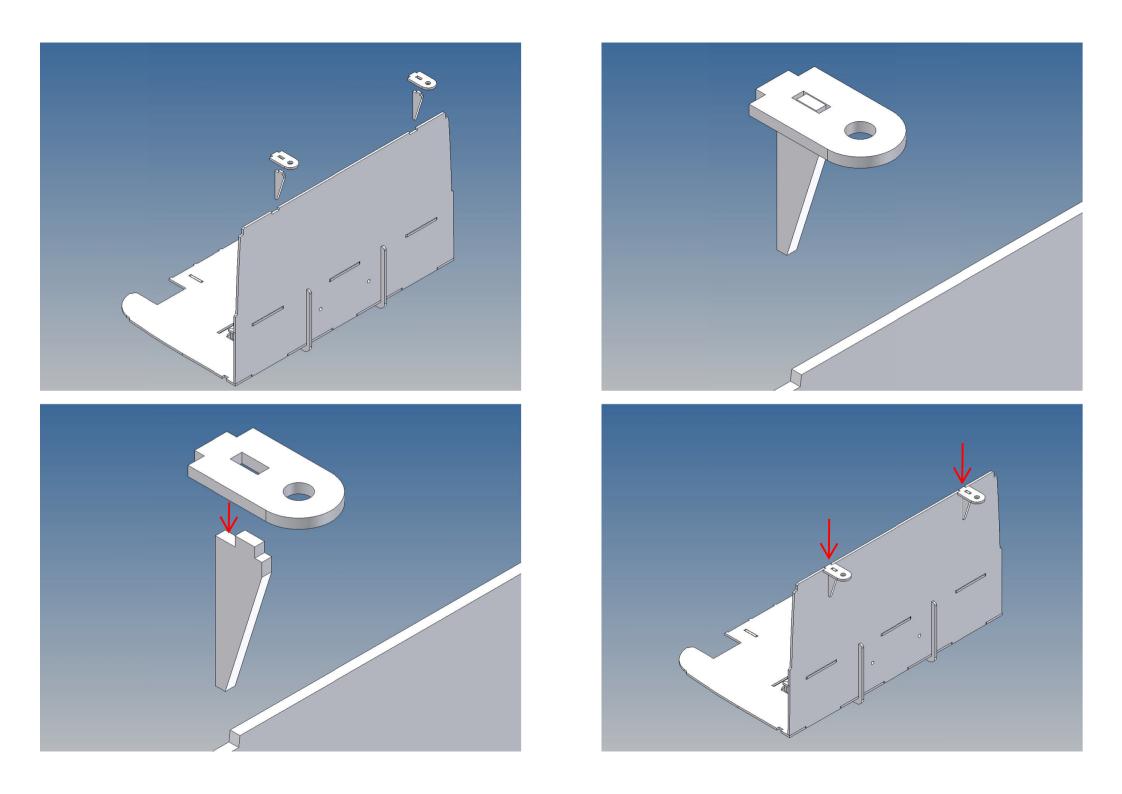

The original platform above the electric motor should be removed.

The seats are mounted on separate mounting brackets and are screwed with the cab floor.