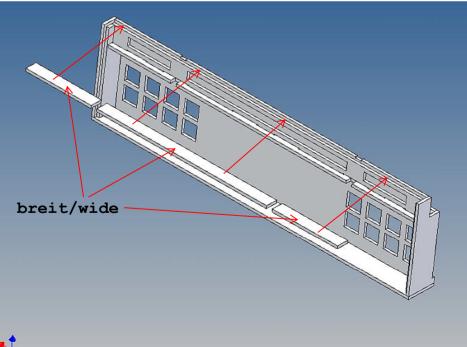

## **General Description**

This polystyrene-milled parts set for a bumper as an accessory to the Carson trailer frame (1: 14) designed.

The bumper can be mounted on the trailer frame.

There are plates for eight 3mm LEDs attached, as colored Lego bricks as a lamp cover.