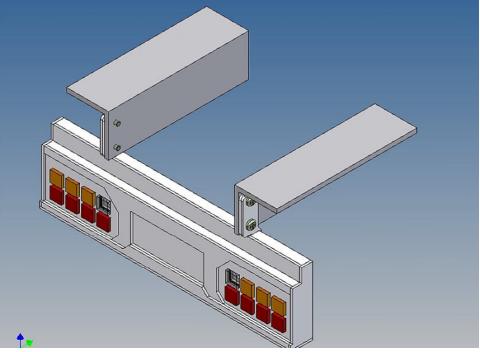

## **General Description**

This polystyrene-milled parts set for a bumper as an accessory to the Carson trailer frame (1: 14) designed.

The bumper can be mounted on the trailer frame.

There are plates for eight 3mm LEDs attached, as colored Lego bricks as a lamp cover.