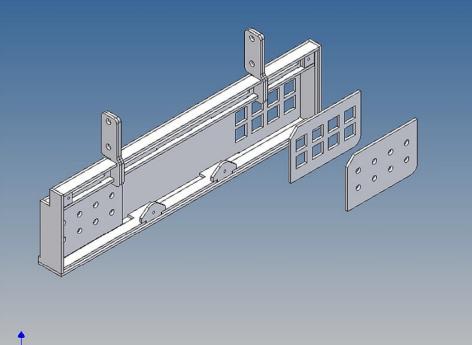

## **General Description**

This polystyrene-milled parts set for a bumper as an accessory to the Carson trailer frame (1: 14) designed.

The bumper can be mounted on the trailer frame.

There are plates for eight 3mm LEDs attached, as colored Lego bricks as a lamp cover.