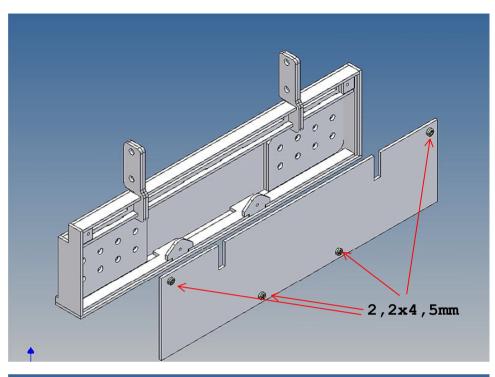

## **Assembly Procedure**

Before you put the parts together please read the assembly instructions carefully and pay attention to the assembly sequence and test the fitting accuracy of the parts before gluing them together.

It is helpful to fix the parts at first only on a few points with super-glue and after a check along the edges fully with super-glue or a polystyrene-glue.

The parts are made of polystyrene, if you use super-glue in combination with activator spray, please be aware that the activator spray can destroy polystyrene – because of that you should use it very carefully or use only polystyrene-glue.