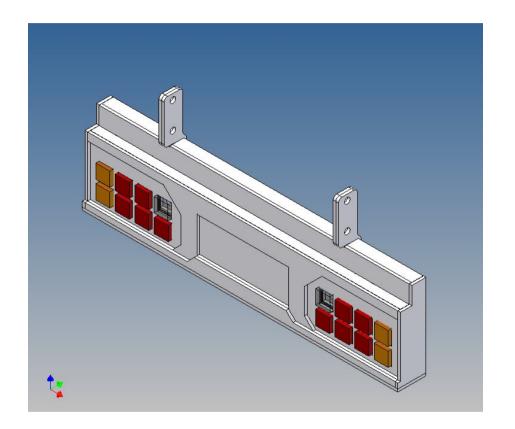

## **General Description**

This polystyrene-milled parts set for a bumper as an accessory to the Carson trailer frame (1: 14) designed.

The bumper can be mounted on the trailer frame.

There are plates for eight 3mm LEDs attached, as colored Lego bricks as a lamp cover.