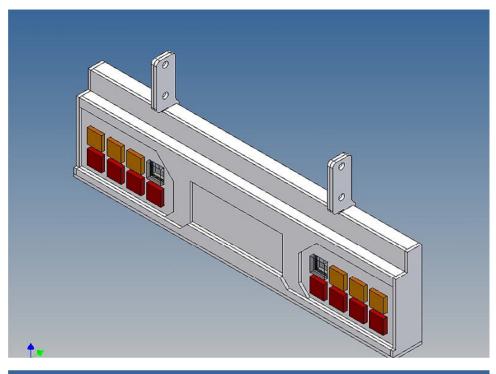

## **General Description**

This polystyrene-milled parts set for a bumper as an accessory to the Carson trailer frame (1: 14) designed.

The bumper can be mounted on the trailer frame.

There are plates for eight 3mm LEDs attached, as colored Lego bricks as a lamp cover.