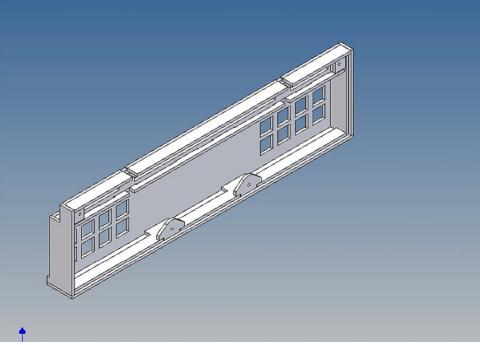

## **General Description**

This polystyrene-milled parts set for a bumper as an accessory to the Carson trailer frame (1: 14) designed.

The bumper can be mounted on the trailer frame.

There are plates for eight 3mm LEDs attached, as colored Lego bricks as a lamp cover.

## **Assembly Procedure**

Before you put the parts together please read the assembly instructions carefully and pay attention to the assembly sequence and test the fitting accuracy of the parts before gluing them together.