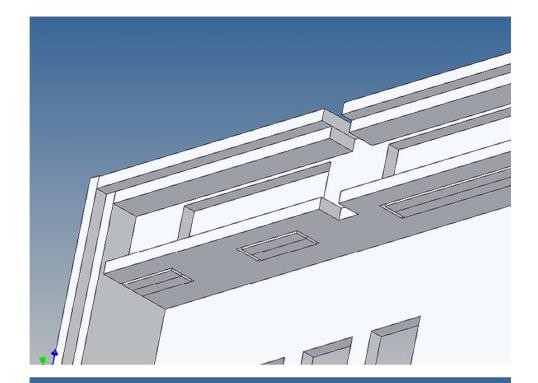

## **General Description**

This polystyrene-milled parts set for a bumper as an accessory to the Carson trailer frame (1: 14) designed.

The bumper can be mounted on the trailer frame.

There are plates for eight 3mm LEDs attached, as colored Lego bricks as a lamp cover.