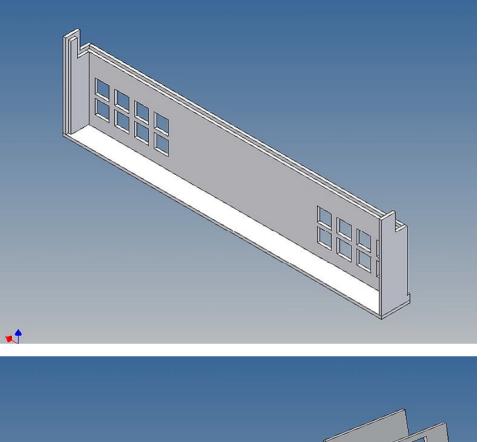

## **General Description**

This polystyrene-milled parts set for a bumper as an accessory to the Carson trailer frame (1: 14) designed.

The bumper can be mounted on the trailer frame.

There are plates for eight 3mm LEDs attached, as colored Lego bricks as a lamp cover.