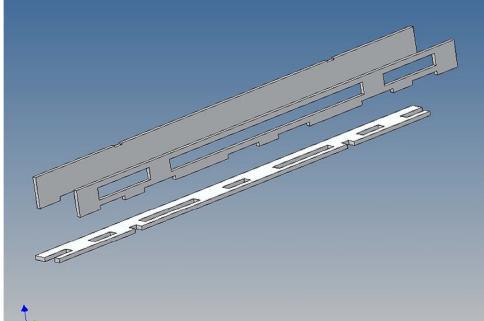

## **Assembly Procedure**

Before you put the parts together please read the assembly instructions carefully and pay attention to the assembly sequence and test the fitting accuracy of the parts before gluing them together.

It is helpful to fix the parts at first only on a few points with super-glue and after a check along the edges fully with super-glue or a polystyrene-glue.

The parts are made of polystyrene, if you use super-glue in combination with activator spray, please be aware that the activator spray can destroy polystyrene – because of that you should use it very carefully or use only polystyrene-glue.