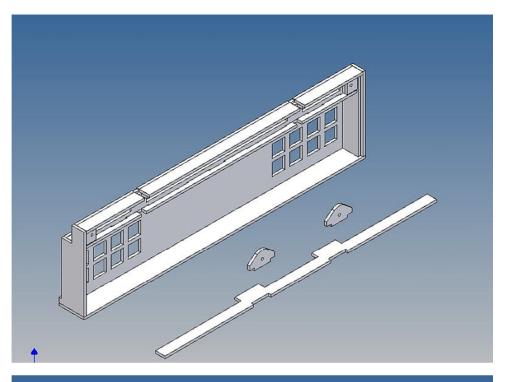

## **General Description**

This polystyrene-milled parts set for a bumper as an accessory to the Carson trailer frame (1: 14) designed.

The bumper can be mounted on the trailer frame.

There are plates for eight 3mm LEDs attached, as colored Lego bricks as a lamp cover.

## **Assembly Procedure**

Before you put the parts together please read the assembly instructions carefully and pay attention to the assembly sequence and test the fitting accuracy of the parts before gluing them together.

It is helpful to fix the parts at first only on a few points with super-glue and after a check along the edges fully with super-glue or a polystyrene-glue.

The parts are made of polystyrene, if you use super-glue in combination with activator spray, please be aware that the activator spray can destroy polystyrene – because of that you should use it very carefully or use only polystyrene-glue.