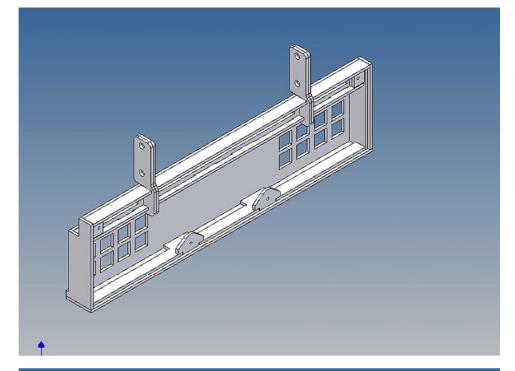

## **General Description**

This polystyrene-milled parts set for a bumper as an accessory to the Carson trailer frame (1: 14) designed.

The bumper can be mounted on the trailer frame.

There are plates for eight 3mm LEDs attached, as colored Lego bricks as a lamp cover.