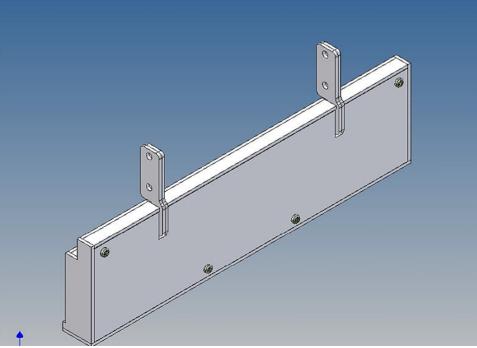

## **General Description**

This polystyrene-milled parts set for a bumper as an accessory to the Carson trailer frame (1: 14) designed.

The bumper can be mounted on the trailer frame.

There are plates for eight 3mm LEDs attached, as colored Lego bricks as a lamp cover.