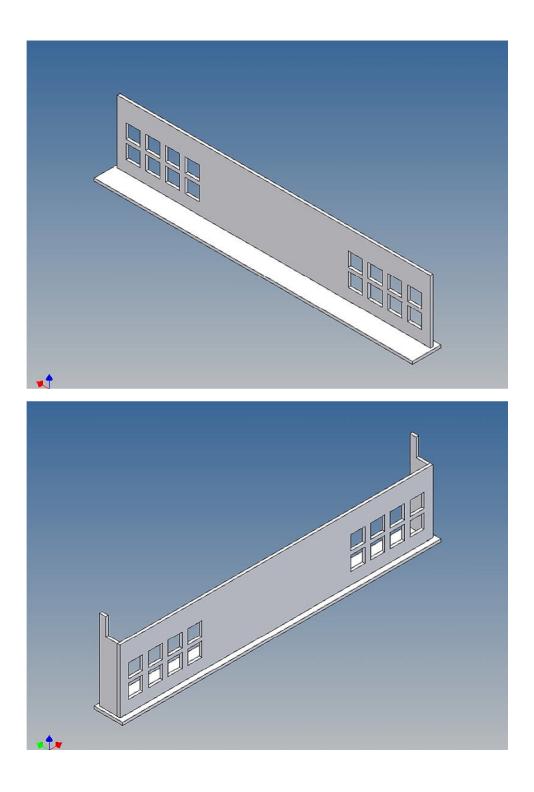

## **Assembly Procedure**

Before you put the parts together please read the assembly instructions carefully and pay attention to the assembly sequence and test the fitting accuracy of the parts before gluing them together.

It is helpful to fix the parts at first only on a few points with super-glue and after a check along the edges fully with super-glue or a polystyrene-glue.

The parts are made of polystyrene, if you use super-glue in combination with activator spray, please be aware that the activator spray can destroy polystyrene – because of that you should use it very carefully or use only polystyrene-glue.