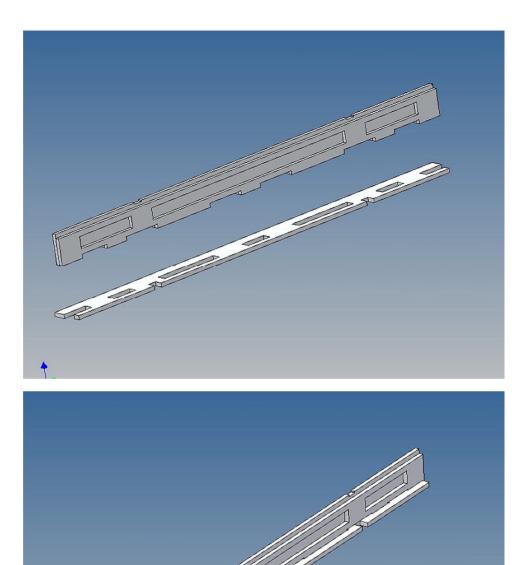

## **Assembly Procedure**

Before you put the parts together please read the assembly instructions carefully and pay attention to the assembly sequence and test the fitting accuracy of the parts before gluing them together.

It is helpful to fix the parts at first only on a few points with super-glue and after a check along the edges fully with super-glue or a polystyrene-glue.

The parts are made of polystyrene, if you use super-glue in combination with activator spray, please be aware that the activator spray can destroy polystyrene – because of that you should use it very carefully or use only polystyrene-glue.