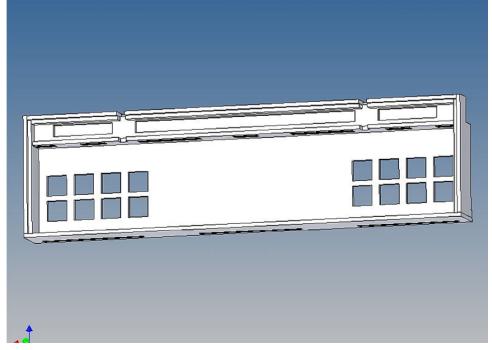

## **General Description**

This polystyrene-milled parts set for a bumper as an accessory to the Carson trailer frame (1: 14) designed.

The bumper can be mounted on the trailer frame.

There are plates for eight 3mm LEDs attached, as colored Lego bricks as a lamp cover.