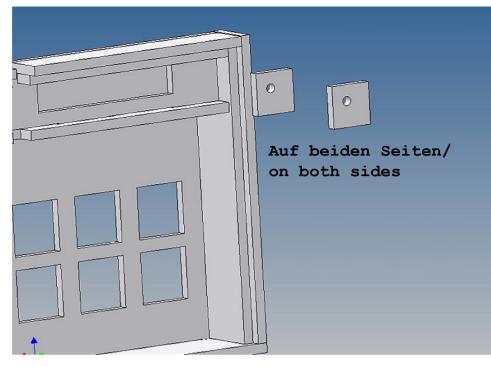

## **Assembly Procedure**

Before you put the parts together please read the assembly instructions carefully and pay attention to the assembly sequence and test the fitting accuracy of the parts before gluing them together.

It is helpful to fix the parts at first only on a few points with super-glue and after a check along the edges fully with super-glue or a polystyrene-glue.

The parts are made of polystyrene, if you use super-glue in combination with activator spray, please be aware that the activator spray can destroy polystyrene – because of that you should use it very carefully or use only polystyrene-glue.