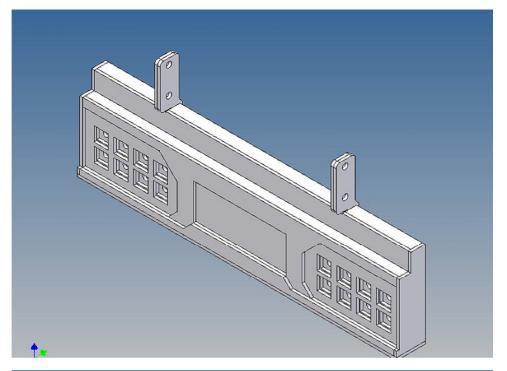

## **General Description**

This polystyrene-milled parts set for a bumper as an accessory to the Carson trailer frame (1: 14) designed.

The bumper can be mounted on the trailer frame.

There are plates for eight 3mm LEDs attached, as colored Lego bricks as a lamp cover.