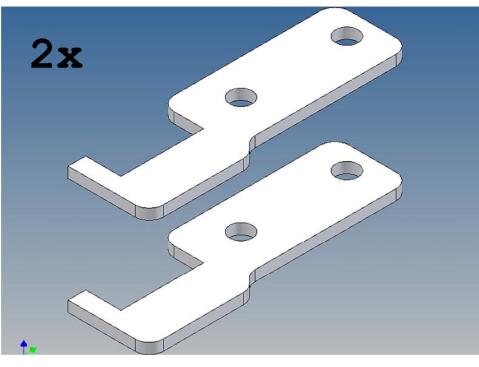

## **General Description**

This polystyrene-milled parts set for a bumper as an accessory to the Carson trailer frame (1: 14) designed.

The bumper can be mounted on the trailer frame.

There are plates for eight 3mm LEDs attached, as colored Lego bricks as a lamp cover.

## **Assembly Procedure**

Before you put the parts together please read the assembly instructions carefully and pay attention to the assembly sequence and test the fitting accuracy of the parts before gluing them together.