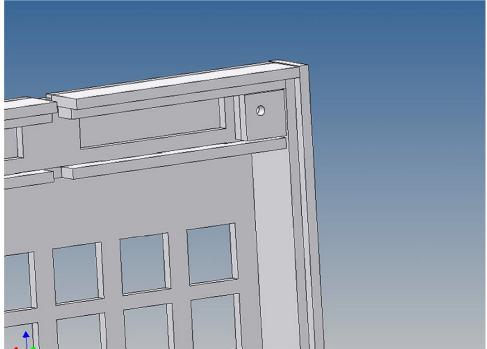

## **Assembly Procedure**

Before you put the parts together please read the assembly instructions carefully and pay attention to the assembly sequence and test the fitting accuracy of the parts before gluing them together.

It is helpful to fix the parts at first only on a few points with super-glue and after a check along the edges fully with super-glue or a polystyrene-glue.

The parts are made of polystyrene, if you use super-glue in combination with activator spray, please be aware that the activator spray can destroy polystyrene – because of that you should use it very carefully or use only polystyrene-glue.