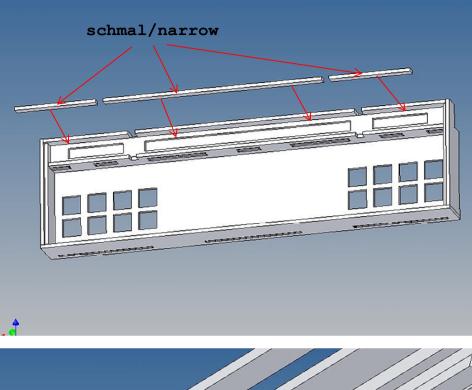

## **General Description**

This polystyrene-milled parts set for a bumper as an accessory to the Carson trailer frame (1: 14) designed.

The bumper can be mounted on the trailer frame.

There are plates for eight 3mm LEDs attached, as colored Lego bricks as a lamp cover.