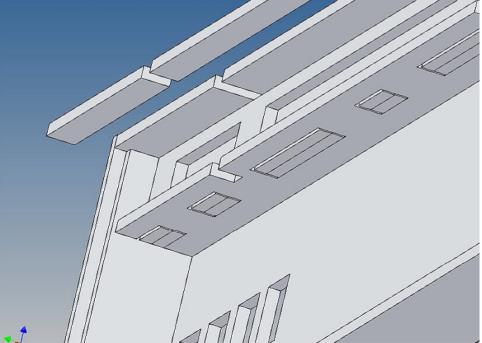

## **General Description**

This polystyrene-milled parts set for a bumper as an accessory to the Carson trailer frame (1: 14) designed.

The bumper can be mounted on the trailer frame.

There are plates for eight 3mm LEDs attached, as colored Lego bricks as a lamp cover.