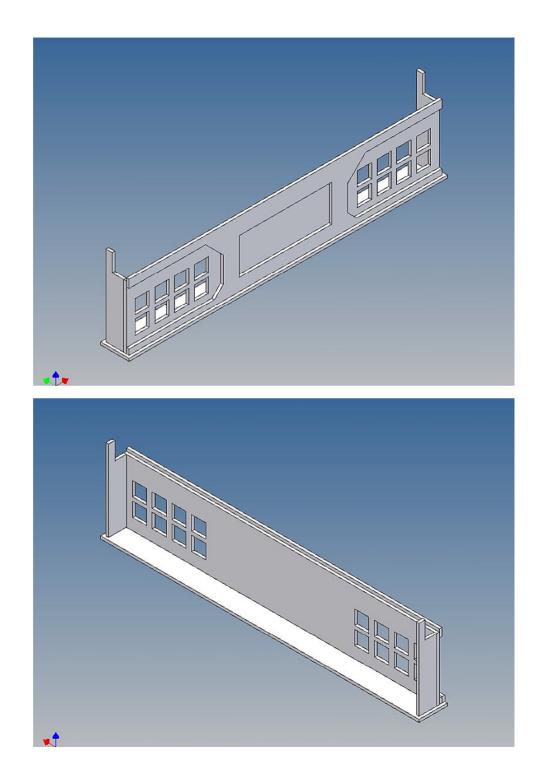

## **General Description**

This polystyrene-milled parts set for a bumper as an accessory to the Carson trailer frame (1: 14) designed.

The bumper can be mounted on the trailer frame.

There are plates for eight 3mm LEDs attached, as colored Lego bricks as a lamp cover.