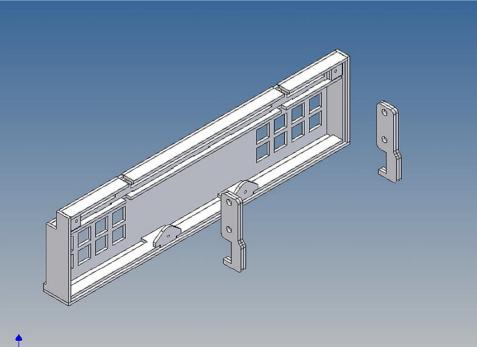

## **General Description**

This polystyrene-milled parts set for a bumper as an accessory to the Carson trailer frame (1: 14) designed.

The bumper can be mounted on the trailer frame.

There are plates for eight 3mm LEDs attached, as colored Lego bricks as a lamp cover.

## **Assembly Procedure**

Before you put the parts together please read the assembly instructions carefully and pay attention to the assembly sequence and test the fitting accuracy of the parts before gluing them together.

It is helpful to fix the parts at first only on a few points with super-glue and after a check along the edges fully with super-glue or a polystyrene-glue.

The parts are made of polystyrene, if you use super-glue in combination with activator spray, please be aware that the activator spray can destroy polystyrene – because of that you should use it very carefully or use only polystyrene-glue.